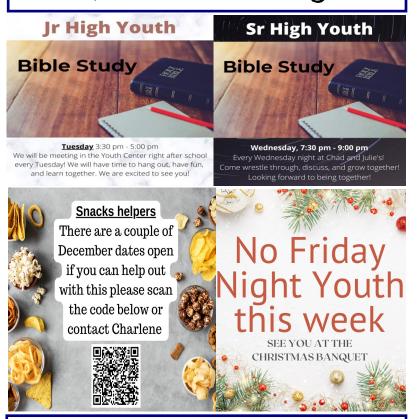

## Adult Ministry



Small Group Study Lead by Pastor Nathan Tuesdays at 7:00 PM at the Church

#### Small Group Study

Monday Nights at
Chris & Ashleigh's
@ 6:30
Families are welcome

## Welcome Baby



#### Christmas Events







## Youth Ministry



# Kíds Mínístry



Kids aged 3 to grade 3 are dismissed during offering.

Parents with Kindergarten and Preschoolaged children please sign your kids in as you enter the sanctuary.

Sign in book is on the table outside the doors of the sanctuary.





#### **Prayer Requests**

Tiffany (Elaan's Brother's family member)—started palliative care due to a battle with cancer. Tiffany has two teenage children. Please pray for the family during this difficult time Jane Magee—Released from hospital and returning to Chilliwack for further recovery. Thank you for your prayers.

**St. Germaine** family —Pray for the family as the mourn the loss of Clarence

Shauna Bridges (Craig & Janet Kirkpatrick's daughter) - Thyroid Cancer. Waiting for next steps

Candy Berquist—Surgery scheduled for January 8.