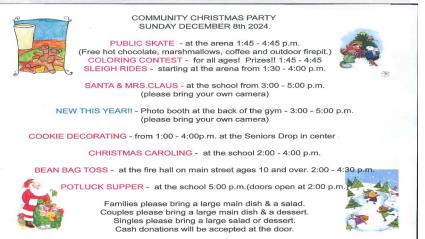

## Adult Ministry



Small Group Study Lead by Pastor Nathan Tuesdays at 7:00 PM at the Church

#### Small Group Study

Monday Nights at
Chris & Ashleigh's
@ 6:30
Families are welcome

## Welcome Baby



#### Christmas Events







## Youth Ministry



# Kíds Mínístry



Kids aged 3 to grade 3 are dismissed during offering.

Parents with Kindergarten and Preschoolaged children please sign your kids in as you enter the sanctuary.

Sign in book is on the table outside the doors of the sanctuary.





#### **Prayer Requests**

Tiffany (Elaan's Brother's family member)—started palliative care due to a battle with cancer. Tiffany has two teenage children. Please pray for the family during this difficult time Jane Magee—Released from hospital and returning to Chilliwack for further recovery. Thank you for your prayers.

**St. Germaine** family —Pray for the family as the mourn the loss of Clarence

Shauna Bridges (Craig & Janet Kirkpatrick's daughter) - Thyroid Cancer. Waiting for next steps

Candy Berquist—Surgery sched