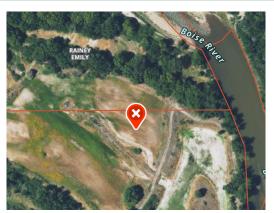

MALLARDS
PINTAIL
WIGEON
TEAL
CANADA GEESE

Welcome to how duck hunting should be enjoyed. Gain exclusive hunting access to hundreds of acres of developed property in Idaho and Eastern Oregon. As a Legacy Member, hunt location and privacy is guaranteed at prime locations providing permanent blinds and equipment.

Each property is professionally managed and maintained throughout the year with guided or non-guided hunts offered mid-October through January.

EXCLUSIVE ACCESS
MULTIPLE SPECIES
GUIDED OR NON-GUIDED
BLINDS PROVIDED