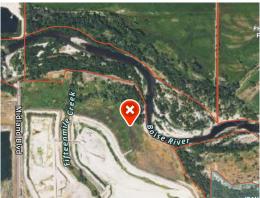

MALLARDS
PINTAIL
WIGEON
TEAL
CANADA GEESE

Welcome to how duck hunting should be enjoyed. Gain exclusive hunting access to hundreds of acres of developed property in Idaho and Eastern Oregon. As a Legacy Member, hunt location and privacy is guaranteed at prime locations providing permanent blinds and equipment.

Each property is professionally managed and maintained throughout the year with guided or non-guided hunts offered mid-October through January.

EXCLUSIVE ACCESS
MULTIPLE SPECIES
GUIDED OR NON-GUIDED
BLINDS PROVIDED