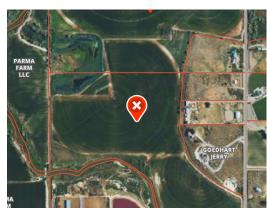

MALLARDS
PINTAIL
WIGEON
TEAL
CANADA GEESE

Welcome to how duck hunting should be enjoyed. Gain exclusive hunting access to hundreds of acres of developed property in Idaho and Eastern Oregon. As a Legacy Member, hunt location and privacy is guaranteed at prime locations providing permanent blinds and equipment.

Each property is professionally managed and maintained throughout the year with guided or non-guided hunts offered mid-October through January.

EXCLUSIVE ACCESS
MULTIPLE SPECIES
GUIDED OR NON-GUIDED
BLINDS PROVIDED