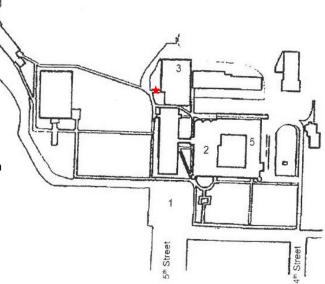

### TOTAL ENCLOSED:

Any Questions, Contact: Dorothy W. 317-439-4754 or Natalie T. 406-927-4675

- 1. Parking Lot
- 2. Abbey Church
- 3. Cafeteria Bldg (upper level) North Lounge (lower level)
- 4. Schnell Hall
- 5. East Wing of Monastery

All meetings and workshops held in the North Lounge

Parking available in front of Abbey Church, Schnell Hall or on 3rd Avenue.

Follow signs to cafeteria building and registration area.