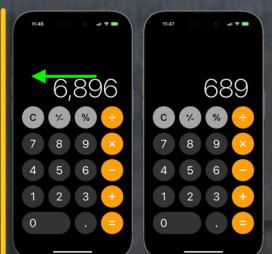

#### **REMOVE LAST NUMBER IN CALCULATIONS**

It's a common misconception that if you type the wrong number into the Calculator app, you have to start the whole sum all over again. Happily, that isn't the case: Simply swipe right or left with a finger across the number display to remove the last number you typed and repeat the action if necessary to remove several numbers.