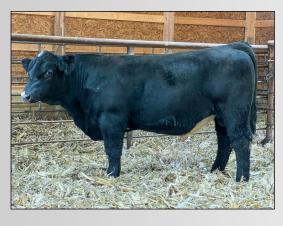

## Lot 1 3BS True Justice 33L

Registration Number: 4235319

Birth Date: 1-20-2023

Sept. 10th weight: 760 lbs

Adjusted Yearling Weight: 1334 lbs YW ratio: 102

ADG (92 days): 4.1 lbs/day

Yearling Frame: 6.8

Sire: BBS True Justice

Dam: 3BS 843 (Allegiance)

3/4 SM 1/4 CS

Birth Weight: 88 lbs

Adj 205: 691 lbs ratio: 102

Adj Yearling scrotal: 38 cm

Gestation: 289 days

Hetero Black Homo Polled

Dam ratios: 99(4) 98(4)

CE: 14.6 BW: -1.1 WW: 80 YW: 118 MCE: 10 Milk: 25 CW: 23 REA: .82 API: 130 TI: 83

Great calf out of True Justice and an Allegiance cow! He's not going to blow you away with numbers but he is a great all-around calf! He has a big middle to go along with that 6.9 frame! He's one to add some frame into those feeder calves and make some great replacement heifers with! Base Price: \$3000