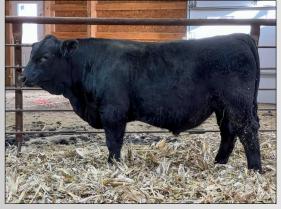

### Lot 4 3BS Highlife 36L

Registration Number: 4235321 Birth Date: 1-27-2023

Sept. 10th weight: 796 lbs

Adjusted Yearling Weight: 1392 lbs ADG (92 days): 4.1 lbs/day

Yearling Frame: 7.6

Sire: SR Highlife

Dam: 3BS 16 (JBS 430)

1/2 SM 1/2 CS

Birth Weight: 104 lbs Adj 205: 749 lbs ratio: 111

YW ratio: 107

Adj Yearling scrotal: 40 cm

Gestation: 292 days

Homo Black Homo Polled

Dam ratios: 109(7) 105(7)

CE: 9 BW: 4.8 WW: 93 YW: 140 MCE: 4 Milk: 28 CW: 25 REA: .78 API: 105 TI: 79

Lot 4 won the award for the biggest framed bull on the sale at 7.6! He was also the #3 bull at weaning time with a 111 ratio! The mom of this guy has had 10 bulls in a row! She is a big middled broody cow that doesn't miss. Lots of brothers to this guy doing great for customers! Base Price: \$3000