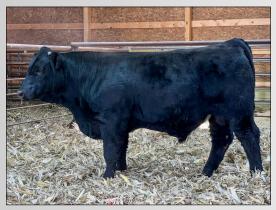

# Lot 3 3BS True Justice 387L

Registration Number: 4235332

Birth Date: 1-13-2023

Sept. 10th weight: 754 lbs

Adjusted Yearling Weight: 1370 lbs YW ratio: 105

ADG (92 days): 4.3 lbs/day

Yearling Frame: 6.7

Sire: BBS True Justice

Dam: Ms Hennie 087H (Beacon)

Purebred SM

Birth Weight: 88 lbs

Adj 205: 693 lbs ratio: 103

Adj Yearling scrotal: 41 cm

Gestation: 283 days

Homo Black Homo Polled Dam ratios: 103(1) 105(1)

CE: 14.4 BW: -.4 WW: 78 YW: 114 MCE: 9 Milk: 26 CW: 32 REA: 1.13 API: 155 TI: 88

If you are looking for a pair of 1/2 brothers to add to your bull battery, lots 1 & 3 are about copy and paste of each other. Lot 3 has always caught my attention! He's built right and should add some frame. This guy would also be a good one to keep replacements out of! Base Price: \$3000