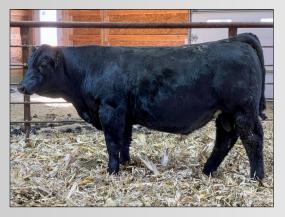

## Lot 2 3BS True Justice 362L

Registration Number: 4235326

Birth Date: 1-1-2023

Sept. 10th weight: 824 lbs

Adjusted Yearling Weight: 1361 lbs

ADG (92 days): 4.3 lbs/day

Yearling Frame: 6.0

Sire: BBS True Justice

Dam: 3BS Miss Casino

3/4 SM 5/32 AN 3/32 CS Birth Weight: 92 lbs

Adj 205: 690 lbs ratio: 102

YW ratio: 104

Adj Yearling scrotal: 39 cm

Gestation: 277 days

Homo Black Homo Polled

Dam ratios: 100(6) 105(5)

CE: 13.5 BW: -.2 WW: 82 YW: 127 MCE: 10 Milk: 25 CW: 20 REA: .82 API: 147 TI: 86

Big soggy bull with a gentle disposition! Docility EPD is a 19, which is top 2% in the breed! His mom just gets it done year after year! She is one of the biggest and soggiest cows on the place. His last two brothers both ended up at the Strand Ranch. 824 lb weaning weight and gained 4.3 lbs per day! Base Price: \$3000