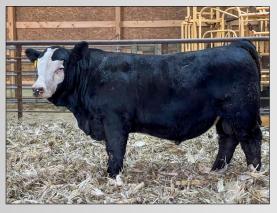

## Lot 6 3BS High Road 324L

Registration Number: 4235371

Birth Date: 1-2-2023 Sept. 10th weight: 852 lbs

Adjusted Yearling Weight: 1373 lbs

ADG (92 days): 4.1 lbs/day

Yearling Frame: 6.5

Sire: KBHR High Road

Dam: JBS Miss Casino 924

Purebred SM

Birth Weight: 83 lbs

Adj 205: 724 lbs ratio: 107

YW ratio: 105

Adj Yearling scrotal: 41 cm

Gestation: 278 days

Homo Black Homo Polled

Dam ratios: 101(8) 101(4)

CE: 15 BW: .4 WW: 87 YW: 133 MCE: 8 Milk: 23 CW: 45 REA: 1.37 API: 155 TI: 91

Another purebred baldy! Lot 6 has been a favorite of mine and everyone that sees him! This guy just does it all. He has more calving ease to him and still hit 852 lbs on weaning day! He's a 6.5 frame that gained 4.1 lbs/day and has a 41 cm scrotal on him! Base Price: \$3000