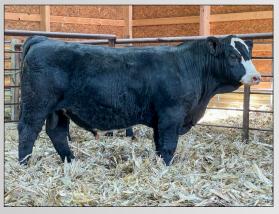

## Lot 2 3BS True Justice 362L

Registration Number: 4235326

Birth Date: 1-1-2023

Sept. 10th weight: 824 lbs

Adjusted Yearling Weight: 1361 lbs

ADG (92 days): 4.3 lbs/day

Yearling Frame: 6.0

Sire: BBS True Justice

Dam: 3BS Miss Casino

3/4 SM 5/32 AN 3/32 CS Birth Weight: 92 lbs

Adj 205: 690 lbs ratio: 102

YW ratio: 104

Adj Yearling scrotal: 39 cm

Gestation: 277 days

Homo Black Homo Polled

Dam ratios: 100(6) 105(5)

CE: 13.5 BW: -.2 WW: 82 YW: 127 MCE: 10 Milk: 25 CW: 20 REA: .82 API: 147 TI: 86

Big soggy bull with a gentle disposition! Docility EPD is a 19, which is top 2% in the breed! His mom just gets it done year after year! She is one of the biggest and soggiest cows on the place. His last two brothers both ended up at the Strand Ranch. 824 lb weaning weight and gained 4.3 lbs per day! Base Price: \$3000