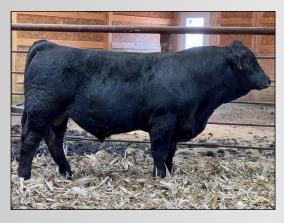

# Lot 3 3BS True Justice 387L

Registration Number: 4235332

Birth Date: 1-13-2023

Sept. 10th weight: 754 lbs

Adjusted Yearling Weight: 1370 lbs YW ratio: 105

ADG (92 days): 4.3 lbs/day

Yearling Frame: 6.7

Sire: BBS True Justice

Dam: Ms Hennie 087H (Beacon)

Purebred SM

Birth Weight: 88 lbs

Adj 205: 693 lbs ratio: 103

Adj Yearling scrotal: 41 cm

Gestation: 283 days

Homo Black Homo Polled Dam ratios: 103(1) 105(1)

CE: 14.4 BW: -.4 WW: 78 YW: 114 MCE: 9 Milk: 26 CW: 32 REA: 1.13 API: 155 TI: 88

If you are looking for a pair of 1/2 brothers to add to your bull battery, lots 1 & 3 are about copy and paste of each other. Lot 3 has always caught my attention! He's built right and should add some frame. This guy would also be a good one to keep replacements out of! Base Price: \$3000