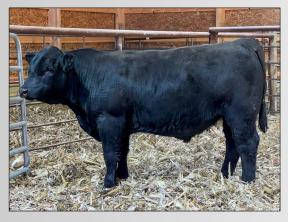

# Lot 3 3BS True Justice 387L

Registration Number: 4235332

Birth Date: 1-13-2023

Sept. 10th weight: 754 lbs

Adjusted Yearling Weight: 1370 lbs YW ratio: 105

ADG (92 days): 4.3 lbs/day

Yearling Frame: 6.7

Sire: BBS True Justice

Dam: Ms Hennie 087H (Beacon)

Purebred SM

Birth Weight: 88 lbs

Adj 205: 693 lbs ratio: 103

Adj Yearling scrotal: 41 cm

Gestation: 283 days

Homo Black Homo Polled Dam ratios: 103(1) 105(1)

CE: 14.4 BW: -.4 WW: 78 YW: 114 MCE: 9 Milk: 26 CW: 32 REA: 1.13 API: 155 TI: 88

If you are looking for a pair of 1/2 brothers to add to your bull battery, lots 1 & 3 are about copy and paste of each other. Lot 3 has always caught my attention! He's built right and should add some frame. This guy would also be a good one to keep replacements out of! Base Price: \$3000