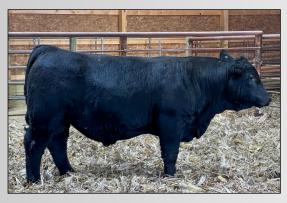

# Lot 3 3BS True Justice 387L

Registration Number: 4235332

Birth Date: 1-13-2023

Sept. 10th weight: 754 lbs

Adjusted Yearling Weight: 1370 lbs YW ratio: 105

ADG (92 days): 4.3 lbs/day

Yearling Frame: 6.7

Sire: BBS True Justice

Dam: Ms Hennie 087H (Beacon)

Purebred SM

Birth Weight: 88 lbs

Adj 205: 693 lbs ratio: 103

Adj Yearling scrotal: 41 cm

Gestation: 283 days

Homo Black Homo Polled Dam ratios: 103(1) 105(1)

CE: 14.4 BW: -.4 WW: 78 YW: 114 MCE: 9 Milk: 26 CW: 32 REA: 1.13 API: 155 TI: 88

If you are looking for a pair of 1/2 brothers to add to your bull battery, lots 1 & 3 are about copy and paste of each other. Lot 3 has always caught my attention! He's built right and should add some frame. This guy would also be a good one to keep replacements out of! Base Price: \$3000