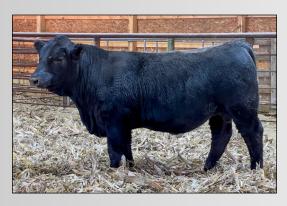

## Lot 2 3BS True Justice 362L

Registration Number: 4235326

Birth Date: 1-1-2023

Sept. 10th weight: 824 lbs

Adjusted Yearling Weight: 1361 lbs

ADG (92 days): 4.3 lbs/day

Yearling Frame: 6.0

Sire: BBS True Justice

Dam: 3BS Miss Casino

3/4 SM 5/32 AN 3/32 CS Birth Weight: 92 lbs

Adj 205: 690 lbs ratio: 102

YW ratio: 104

Adj Yearling scrotal: 39 cm

Gestation: 277 days

Homo Black Homo Polled

Dam ratios: 100(6) 105(5)

CE: 13.5 BW: -.2 WW: 82 YW: 127 MCE: 10 Milk: 25 CW: 20 REA: .82 API: 147 TI: 86

Big soggy bull with a gentle disposition! Docility EPD is a 19, which is top 2% in the breed! His mom just gets it done year after year! She is one of the biggest and soggiest cows on the place. His last two brothers both ended up at the Strand Ranch. 824 lb weaning weight and gained 4.3 lbs per day! Base Price: \$3000