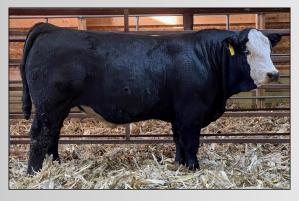

## Lot 1 3BS True Justice 33L

Registration Number: 4235319

Birth Date: 1-20-2023

Sept. 10th weight: 760 lbs

Adjusted Yearling Weight: 1334 lbs YW ratio: 102

ADG (92 days): 4.1 lbs/day

Yearling Frame: 6.8

Sire: BBS True Justice

Dam: 3BS 843 (Allegiance)

3/4 SM 1/4 CS

Birth Weight: 88 lbs

Adj 205: 691 lbs ratio: 102

Adj Yearling scrotal: 38 cm

Gestation: 289 days

Hetero Black Homo Polled

Dam ratios: 99(4) 98(4)

CE: 14.6 BW: -1.1 WW: 80 YW: 118 MCE: 10 Milk: 25 CW: 23 REA: .82 API: 130 TI: 83

Great calf out of True Justice and an Allegiance cow! He's not going to blow you away with numbers but he is a great all-around calf! He has a big middle to go along with that 6.9 frame! He's one to add some frame into those feeder calves and make some great replacement heifers with! Base Price: \$3000