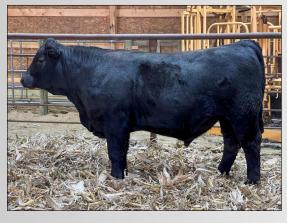

## Lot 2 3BS True Justice 362L

Registration Number: 4235326

Birth Date: 1-1-2023

Sept. 10th weight: 824 lbs

Adjusted Yearling Weight: 1361 lbs

ADG (92 days): 4.3 lbs/day

Yearling Frame: 6.0

Sire: BBS True Justice

Dam: 3BS Miss Casino

3/4 SM 5/32 AN 3/32 CS Birth Weight: 92 lbs

Adj 205: 690 lbs ratio: 102

YW ratio: 104

Adj Yearling scrotal: 39 cm

Gestation: 277 days

Homo Black Homo Polled

Dam ratios: 100(6) 105(5)

CE: 13.5 BW: -.2 WW: 82 YW: 127 MCE: 10 Milk: 25 CW: 20 REA: .82 API: 147 TI: 86

Big soggy bull with a gentle disposition! Docility EPD is a 19, which is top 2% in the breed! His mom just gets it done year after year! She is one of the biggest and soggiest cows on the place. His last two brothers both ended up at the Strand Ranch. 824 lb weaning weight and gained 4.3 lbs per day! Base Price: \$3000