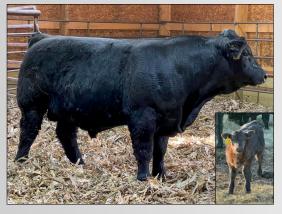

### Lot 4 3BS Highlife 36L

Registration Number: 4235321 Birth Date: 1-27-2023

Sept. 10th weight: 796 lbs

Adjusted Yearling Weight: 1392 lbs ADG (92 days): 4.1 lbs/day

Yearling Frame: 7.6

Sire: SR Highlife

Dam: 3BS 16 (JBS 430)

1/2 SM 1/2 CS

Birth Weight: 104 lbs Adj 205: 749 lbs ratio: 111

YW ratio: 107

Adj Yearling scrotal: 40 cm

Gestation: 292 days

Homo Black Homo Polled

Dam ratios: 109(7) 105(7)

CE: 9 BW: 4.8 WW: 93 YW: 140 MCE: 4 Milk: 28 CW: 25 REA: .78 API: 105 TI: 79

Lot 4 won the award for the biggest framed bull on the sale at 7.6! He was also the #3 bull at weaning time with a 111 ratio! The mom of this guy has had 10 bulls in a row! She is a big middled broody cow that doesn't miss. Lots of brothers to this guy doing great for customers! Base Price: \$3000