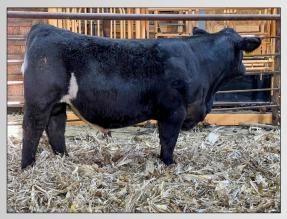

### Lot 4 3BS Highlife 36L

Registration Number: 4235321 Birth Date: 1-27-2023

Sept. 10th weight: 796 lbs

Adjusted Yearling Weight: 1392 lbs ADG (92 days): 4.1 lbs/day

Yearling Frame: 7.6

Sire: SR Highlife

Dam: 3BS 16 (JBS 430)

1/2 SM 1/2 CS

Birth Weight: 104 lbs Adj 205: 749 lbs ratio: 111

YW ratio: 107

Adj Yearling scrotal: 40 cm

Gestation: 292 days

Homo Black Homo Polled

Dam ratios: 109(7) 105(7)

CE: 9 BW: 4.8 WW: 93 YW: 140 MCE: 4 Milk: 28 CW: 25 REA: .78 API: 105 TI: 79

Lot 4 won the award for the biggest framed bull on the sale at 7.6! He was also the #3 bull at weaning time with a 111 ratio! The mom of this guy has had 10 bulls in a row! She is a big middled broody cow that doesn't miss. Lots of brothers to this guy doing great for customers! Base Price: \$3000