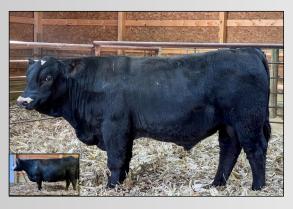

## Lot 1 3BS True Justice 33L

Registration Number: 4235319

Birth Date: 1-20-2023

Sept. 10th weight: 760 lbs

Adjusted Yearling Weight: 1334 lbs YW ratio: 102

ADG (92 days): 4.1 lbs/day

Yearling Frame: 6.8

Sire: BBS True Justice

Dam: 3BS 843 (Allegiance)

3/4 SM 1/4 CS

Birth Weight: 88 lbs

Adj 205: 691 lbs ratio: 102

Adj Yearling scrotal: 38 cm

Gestation: 289 days

Hetero Black Homo Polled

Dam ratios: 99(4) 98(4)

CE: 14.6 BW: -1.1 WW: 80 YW: 118 MCE: 10 Milk: 25 CW: 23 REA: .82 API: 130 TI: 83

Great calf out of True Justice and an Allegiance cow! He's not going to blow you away with numbers but he is a great all-around calf! He has a big middle to go along with that 6.9 frame! He's one to add some frame into those feeder calves and make some great replacement heifers with! Base Price: \$3000