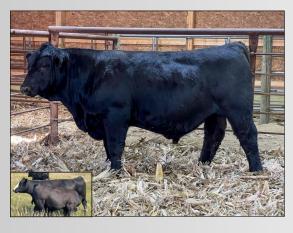

## Lot 1 3BS True Justice 33L

Registration Number: 4235319

Birth Date: 1-20-2023

Sept. 10th weight: 760 lbs

Adjusted Yearling Weight: 1334 lbs YW ratio: 102

ADG (92 days): 4.1 lbs/day

Yearling Frame: 6.8

Sire: BBS True Justice

Dam: 3BS 843 (Allegiance)

3/4 SM 1/4 CS

Birth Weight: 88 lbs

Adj 205: 691 lbs ratio: 102

Adj Yearling scrotal: 38 cm

Gestation: 289 days

Hetero Black Homo Polled

Dam ratios: 99(4) 98(4)

CE: 14.6 BW: -1.1 WW: 80 YW: 118 MCE: 10 Milk: 25 CW: 23 REA: .82 API: 130 TI: 83

Great calf out of True Justice and an Allegiance cow! He's not going to blow you away with numbers but he is a great all-around calf! He has a big middle to go along with that 6.9 frame! He's one to add some frame into those feeder calves and make some great replacement heifers with! Base Price: \$3000