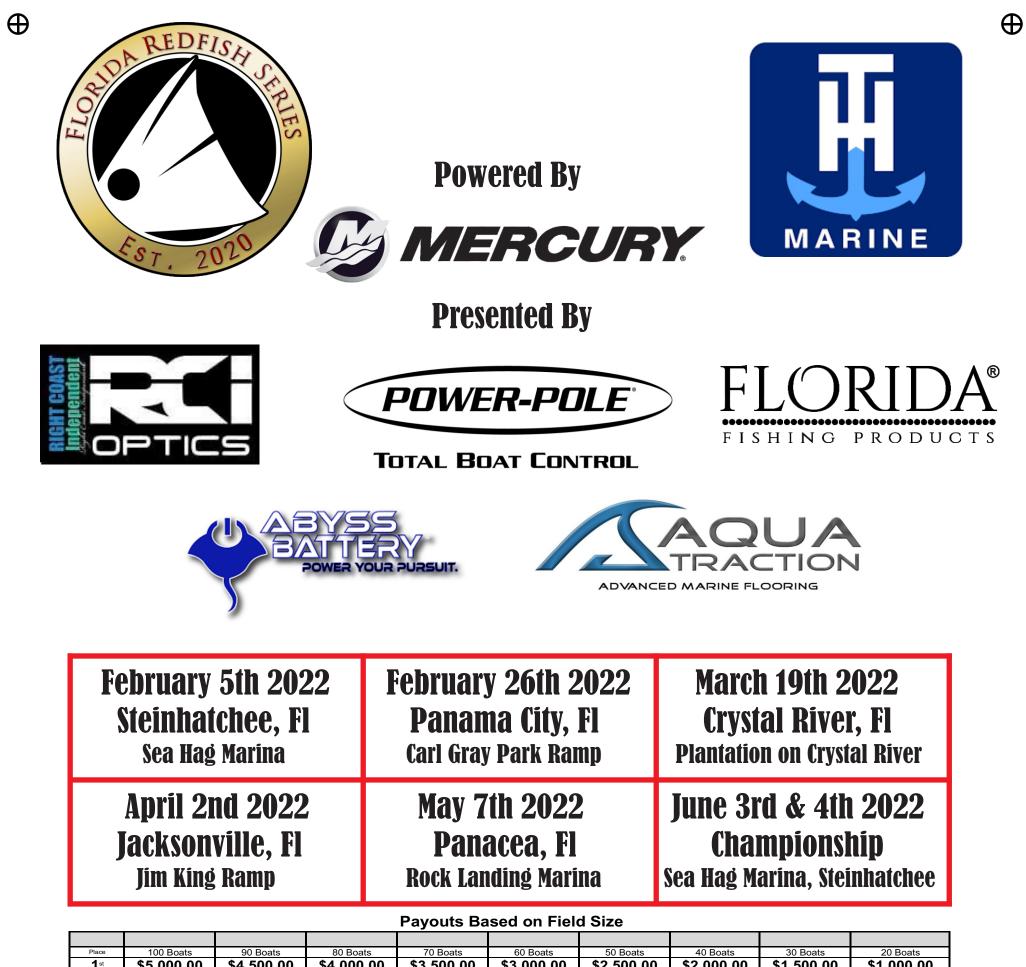

| Place           | 100 Boats  | 90 Boats   | 80 Boats   | 70 Boats   | 60 Boats   | 50 Boats   | 40 Boats   | 30 Boats   | 20 Boats   |
|-----------------|------------|------------|------------|------------|------------|------------|------------|------------|------------|
| 1 st            | \$5,000.00 | \$4,500.00 | \$4,000.00 | \$3,500.00 | \$3,000.00 | \$2,500.00 | \$2,000.00 | \$1,500.00 | \$1,000.00 |
| 2 <sup>nd</sup> | \$2,000.00 | \$1,900.00 | \$1,800.00 | \$1,700.00 | \$1,600.00 | \$1,500.00 | \$1,200.00 | \$900.00   | \$750.00   |
| 3 <sup>rd</sup> | \$1,600.00 | \$1,500.00 | \$1,400.00 | \$1,300.00 | \$1,200.00 | \$1,100.00 | \$900.00   | \$700.00   | \$400.00   |
| 4 <sup>th</sup> | \$1,100.00 | \$1,000.00 | \$900.00   | \$800.00   | \$775.00   | \$750.00   | \$700.00   | \$500.00   | \$300.00   |
| 5 <sup>th</sup> | \$1,000.00 | \$900.00   | \$800.00   | \$700.00   | \$650.00   | \$500.00   | \$500.00   | \$300.00   | \$200.00   |
| 6 <sup>th</sup> | \$900.00   | \$800.00   | \$700.00   | \$600.00   | \$500.00   |            |            |            |            |
| 7 <sup>th</sup> | \$800.00   | \$700.00   | \$600.00   | \$500.00   | NDA RE     |            |            |            |            |
| 8 <sup>th</sup> | \$700.00   | \$600.00   | \$500.00   |            |            | 2.5        |            |            |            |
| 9 <sup>th</sup> | \$600.00   | \$500.00   |            | 14.2/      |            | No.        |            |            |            |

| 10 <sup>th</sup> | \$500.00 |  |
|------------------|----------|--|
|------------------|----------|--|

## **Anglers Rewards Based on 50% Participation**

|                 |            |            | U          |            |            |            |            |          |          |
|-----------------|------------|------------|------------|------------|------------|------------|------------|----------|----------|
|                 |            |            |            |            |            | 2          |            |          |          |
| Place           | 50 Boats   | 45 Boats   | 40 Boats   | 35 Boats   | 30 Boats   | 25 Boats   | 20 Boats   | 15 Boats | 10 Boats |
| 1 st            | \$2,500.00 | \$2,250.00 | \$2,000.00 | \$1,750.00 | \$1,500.00 | \$1,250.00 | \$1,000.00 | \$750.00 | \$500.00 |
| 2 <sup>nd</sup> | \$1,500.00 | \$1,350.00 | \$1,200.00 | \$1,050.00 | \$900.00   | \$750.00   | \$600.00   | \$450.00 | \$300.00 |
| 3 <sup>rd</sup> | \$1,000.00 | \$900.00   | \$800.00   | \$700.00   | \$600.00   | \$500.00   | \$400.00   | \$300.00 | \$200.00 |

## **Big Red Sidepot Based on 50% Participation**

| Place | 50 Boats   | 45 Boats   | 40 Boats   | 35 Boats   | 30 Boats   | 25 Boats   | 20 Boats   | 15 Boats | 10 Boats |
|-------|------------|------------|------------|------------|------------|------------|------------|----------|----------|
| 1 st  | \$2,500.00 | \$2,250.00 | \$2,000.00 | \$1,750.00 | \$1,500.00 | \$1,250.00 | \$1,000.00 | \$750.00 | \$500.00 |

## **Potental Winnings**

| <b>1</b> st | \$10,000.00 | \$9,000.00 | \$8,000.00 | \$7,000.00 | \$6,000.00 | \$5,000.00 | \$4,000.00 | \$3,000.00 | \$2,000.00 |
|-------------|-------------|------------|------------|------------|------------|------------|------------|------------|------------|