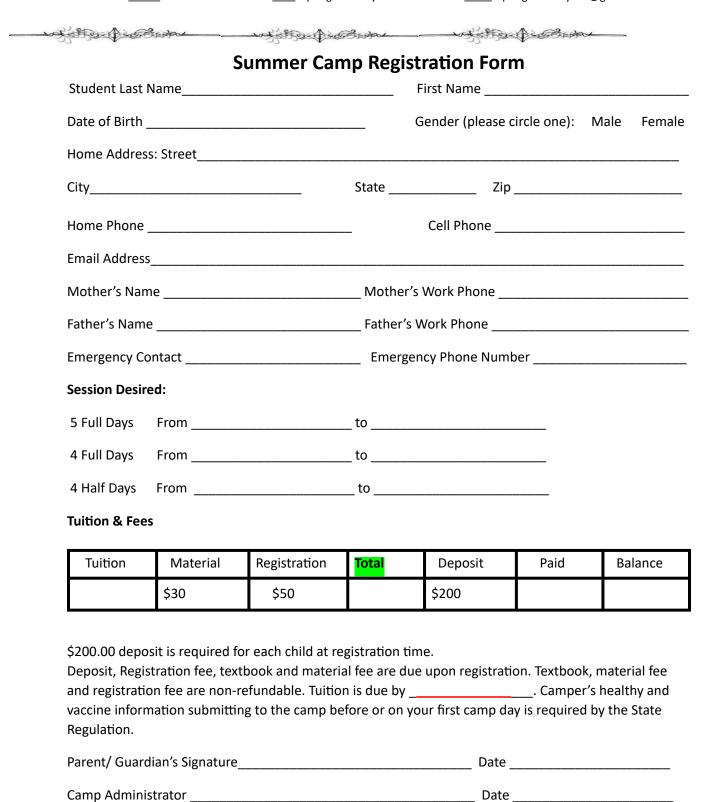

#### **REGISTRATION:**

Registration is taken on a first-come, first-serve basis. Registration fee is \$50 per child.

Registration fee is NON-REFUNDABEL.

Westfield campus: 115 E. Grove Street; Warren Campus: 10 North Road