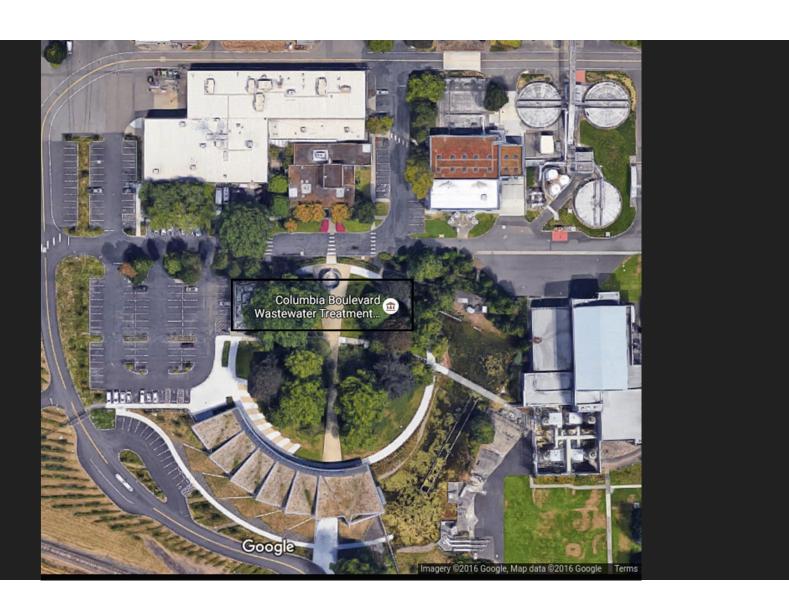

### Field Trip

Water treatment facility
How sewage is treated
Rebuilding Center
Alternative to the landfill
Mississippi Pizza
Metro South Transfer Station
Where our garbage goes
Home Depot (built on old landfill)

#### Making WORKBOOK

Page 1: Water Treatment Facility

Page 2: ReBuilding Center

Page 3: Metro South Transfer

Station

Page 4: Home Depot