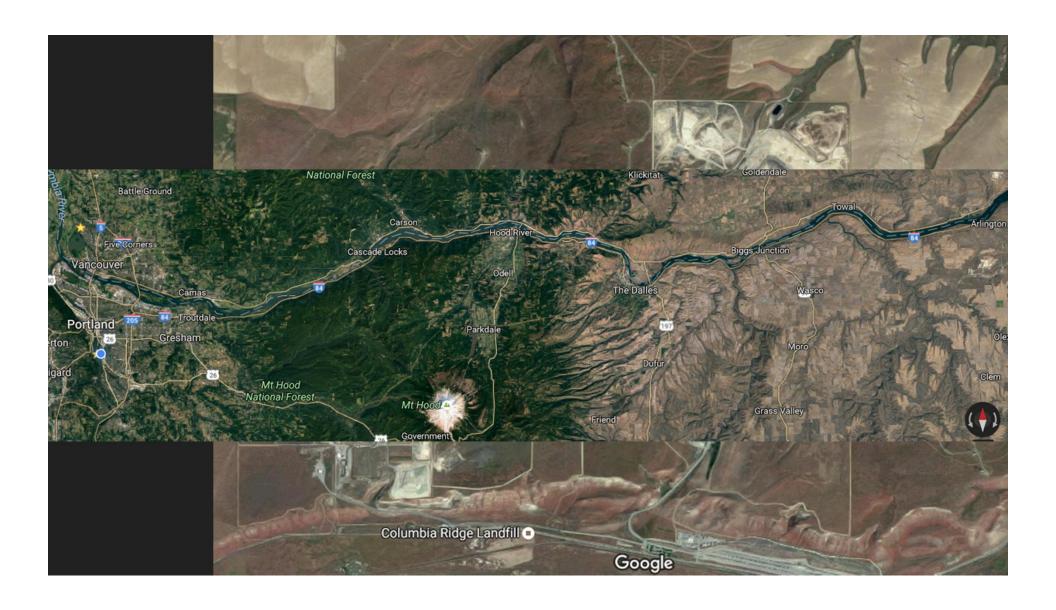

# Our public good

<u>Landfill maps</u> on google <u>maps</u>.

Editable viewer

### Field Trip

Water treatment facility
How sewage is treated
Rebuilding Center
Alternative to the landfill
Mississippi Pizza
Metro South Transfer Station
Where our garbage goes
Home Depot (built on old landfill)