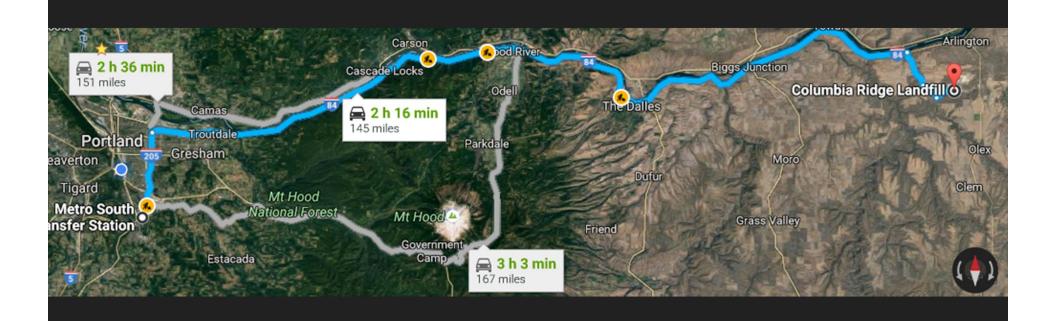

### Field Trip

Water treatment facility
How sewage is treated
Rebuilding Center
Alternative to the landfill
Mississippi Pizza
Metro South Transfer Station
Where our garbage goes
Home Depot (built on old landfill)

#### Making WORKBOOK

Page 1: Water Treatment Facility

Page 2: ReBuilding Center

Page 3: Metro South Transfer

Station

Page 4: Home Depot