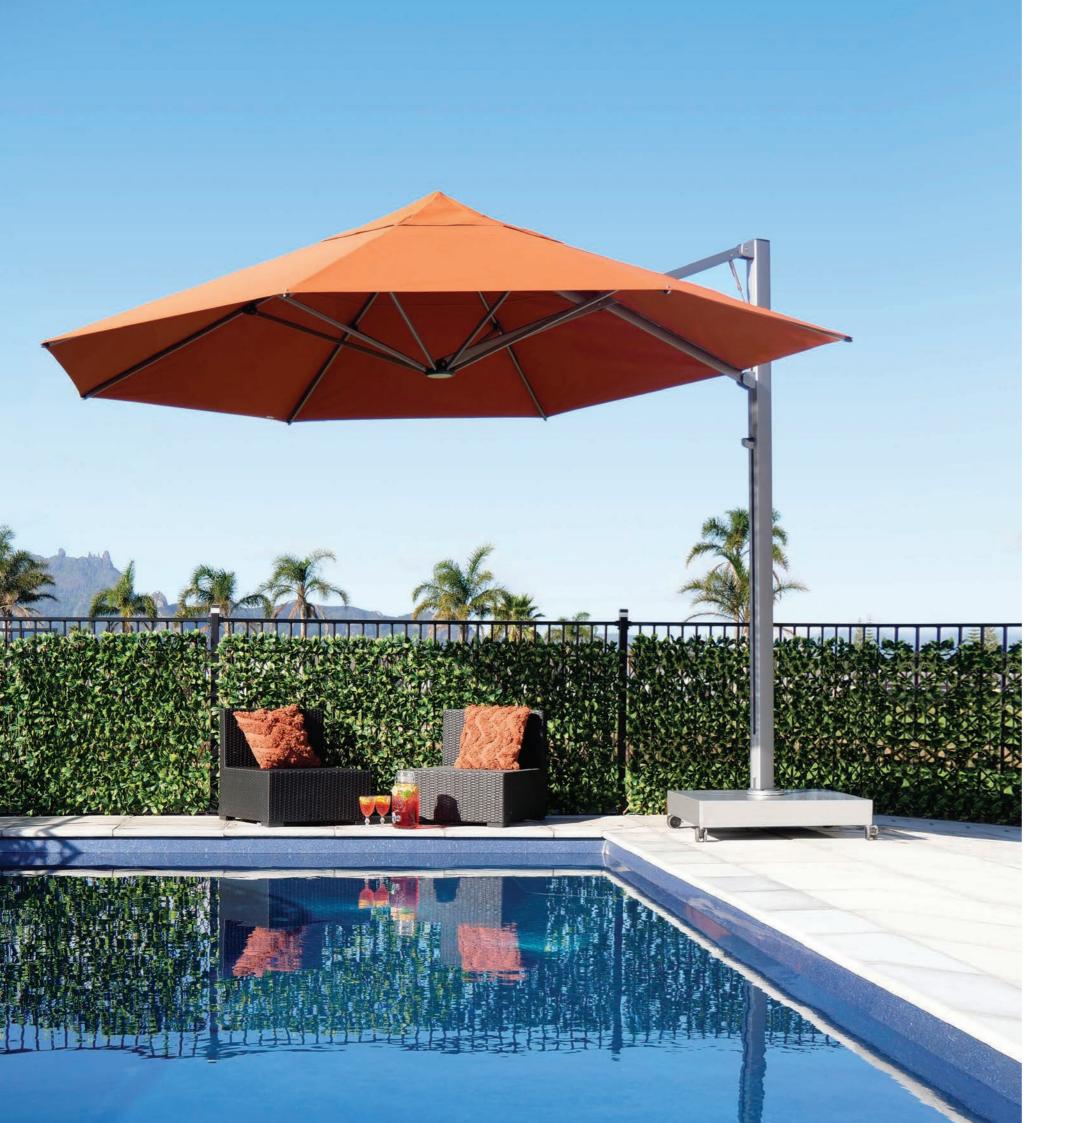

## Precision Engineered Ambience Effortless Protection for Prestigious Spaces.

The Shadowspec Serenity<sup>™</sup> has been designed with careful consideration and consistency. The technology we've developed works in perfect harmony to give you the most advanced umbrella deployment system in the industry.

We're committed to evolving and innovating and our patent-pending technology is a prime example of that, giving you the ability to open or close the Serenity<sup>™</sup> in just 3 seconds. The umbrella has been designed to be ready to go right out of the box; install it anywhere in your outdoor space and get the instant benefit of a rotatable shade solution.