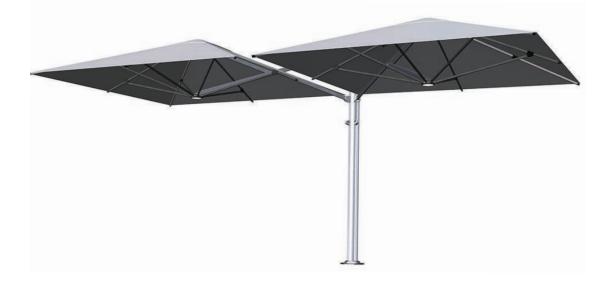

## SHADOWSPEC UNITY™

Engineered and hand-built at the Heron Base, the Shadowspec Unity<sup>™</sup> is our new flagship premium outdoor umbrella. We've created an umbrella that stands up to everyday use whilst being easy to use and quick to deploy.

## The Evolution of Shade. Innovative, modular and exclusive.

stands out.

Every component is designed and engineered to survive in the wild. Taking inspiration from nature, this flagship model is easy to open and looks stunning in any outdoor setting. It's an outdoor shade solution perfect for hospitality or home.

The Shadowspec Unity<sup>™</sup> sits squarely (or octagonally) in a class of its own. You'll find no antiquated crank handles, cables or internal moving parts that create a laborious process and are prone to breakage.

You'll continue to be inspired by this brilliant, modern and modular outdoor shade umbrella. The needle-shifting features get better with every open and every new discovery of innovation you make.

## SHADOWSPEC UNITY

The Shadowspec Unity<sup>™</sup> has been crafted with premium-grade aluminum and stainless steel to provide you with an umbrella that stands up and