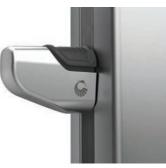

## SHADOWLOCK<sup>™</sup>

Integrated security and wind-protection.

Rotates 360° (Ground Mounted).

## SHADOW**LOCK**™

Integrated security and wind-protection.

Rotates 360° (Ground Mounted).