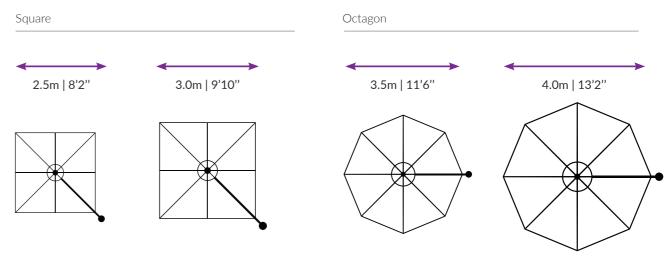

ending technology is a prime example of that, giving you the ability to open or close the Serenity<sup>™</sup> in just 3 seconds. The umbrella has been designed to be ready to go right out of the box; install it anywhere in your outdoor space and get the instant benefit of a rotatable shade solution.

## SHADOWSPEC SERENITY

## SHADOWSPEC SERENITY™ PRECISION ENGINEERED AMBIENCE



## **PATENT-PENDING** TECHNOLOGY

## SHADOW**LIFT**™



Gas-assisted deployment for an easy lift.

#### SHADOW**HUB**



LED light technology built-in and App controlled.



Featuring Marine-Grade 316 Stainless Steel Spigot.

### SHADOW**GLIDE**™



Engineered to open or close in 3 seconds.

## SHADOW**LOCK**™



Integrated security and wind-protection.



Rotates 360° (Ground Mounted).

## Size & Configuration



## Canopy

#### Features

- 100% Sunbrella™ Marine solution-dyed fabric
- All fabrics can be cleaned, washed and are replaceable
- UV & Fade Resistant
- 10 year Sunbrella<sup>™</sup> warranty
- Mold and Mildew Resistant
- Weight: 314 g/m2 / 9oz/yd<sup>2</sup>
- Sun protection Skin Cancer Foundation's seal of approval



## **BEST-IN-CLASS** WARRANTY

Relax easy knowing your outdoor umbrella purchase is protected by the industry's best warranty (conditions apply) and customer support. 3 year warranty applies for commercial applications.



# sunbrella

Full Sunbrella range is available as a custom color option.









# **UMBRELLA FIXINGS** Mounting options for any spaces

Style and finish may vary across models

#### Surface Plate

For deck, patio and concrete mounting.



#### In-Grou