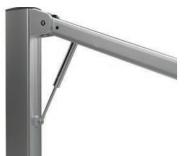

cision Engineered Ambience Effortless Protection for Prestigious Spaces.

The Shadowspec Serenity<sup>™</sup> has been designed with careful consideration and consistency. The technology we've developed works in perfect harmony to give you the most advanced umbrella deployment system in the industry.

We're committed to evolving and innovating and our patent-pending technology is a prime example of that, giving you the ability to open or close the Serenity<sup>™</sup> in just 3 seconds. The umbrella has been designed to be ready to go right out of the box; install it anywhere in your outdoor space and get the instant benefit of a rotatable shade solution.

## SHADOWSPEC SERENITY

## SHADOWSPEC SERENITY™ PRECISION ENGINEERED AMBIENCE



## **PATENT-PENDING** TECHNOLOGY

## SHADOW**LIFT**™



Gas-assisted deployment for an easy lift.

#### SHADOW**HUB**



LED light technology built-in and App controlled.



Featuring Marine-Grade 316 Stainless Steel Spigot.

### SHADOW**GLIDE**™



Engineered to open or close in 3 seconds.

## SHADOW**LOCK**™



Integrated security and wind-protection.



Rotates 360° (Ground Mounted).

## Size & Configuration



## Canopy

#### Features

- 100% Sunbrella™ Marine solution-dyed fabric
- All fabrics can be cleaned, washed and are replaceable
- UV & Fade Resistant
- 10 year Sunbrella<sup>™</sup> warranty
- Mold and Mildew Resistant
- Weight: 314 g/m2 / 9oz/yd<sup>2</sup>
- Sun protection Skin Cancer Foundation's seal of approval



## **BEST-IN-CLASS** WARRANTY

Relax easy knowing your outdoor umbrella purchase is protected by the industry's be