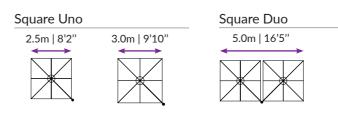

ired by this brilliant, modern and modular outdoor shade umbrella. The needle-shifting features get better with every open and every new discovery of innovation you make.

## SHADOWSPEC UNITY

The Shadowspec Unity<sup>™</sup> has been crafted with premium-grade aluminum and stainless steel to provide you with an umbrella that stands up and

## SHADOWSPEC UNITY<sup>™</sup>

## THE EVOLUTION OF SHADE



## **PATENT-PENDING** TECHNOLOGY



Gas-assisted deployment for an easy lift.

#### **SHADOWHUB**



LED light technology built-in and App controlled.



Featuring Marine-Grade 316 Stainless Steel Spigot.



Engineered to open or close in 3 seconds.

## SHADOWLOCK<sup>™</sup>



Integrated security and wind-protection.



Rotates 360° (Ground Mounted).

## Size & Configuration

5.0m | 16'5"



## Square Trio



## Canopy

#### Features

- 100% Sunbrella™ Marine solution-dyed fabric
- All fabrics can be cleaned, washed and are replaceable
- UV & Fade Resistant
- 10 year Sunbrella™ warranty
- Mold and Mildew Resistant
- Weight: 314 g/m2 / 9oz/yd²
- Sun protection Skin Cancer Foundation's seal of approval



## **BEST-IN-CLASS** WARRANTY

Relax easy knowing your outdoor umbrella purchase is protected by the industry's best warranty (conditions apply) and customer support. 3 year warranty applies for commercial applications.





# sunbrella

Full Sunbrella range is available as a custom color option.









## Precision Engineered Ambience Effortless Protection for Prestigious Spaces.

The Shadowspec Serenity<sup>™</sup> has been designed with careful consideration and consiste