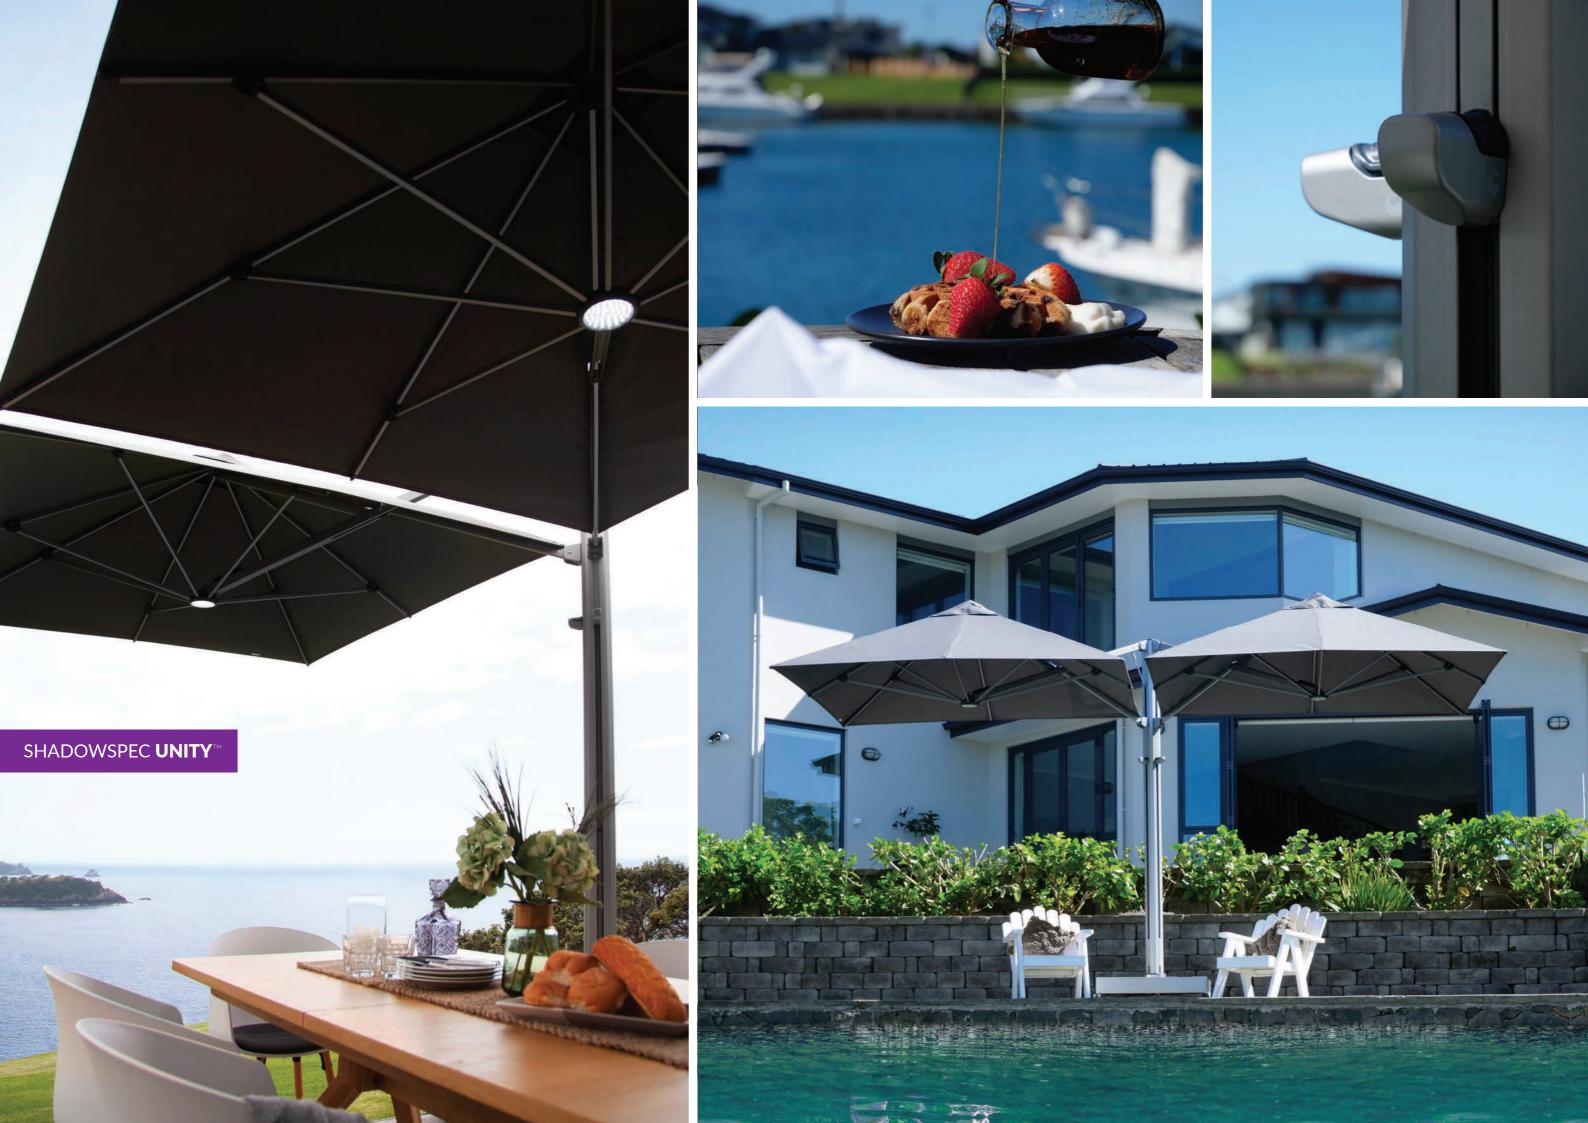

## INTRODUCING A NEW CLASS OF SHADE Curated shade for inspirational & dynamic spaces

計.

## SHADOWSPEC UNITY™

Engineered and hand-built at the Heron Base, the Shadowspec Unity<sup>™</sup> is our new flagship premium outdoor umbrella. We've created an umbrella that stands up to everyday use whilst being easy to use and quick to deploy.

## Introducing a New Class of Shade.

Shadowspec's collection of outdoor umbrellas provide class and style to outdoor settings no matter the location. With over 25 years' experience in research, development and manufacture of shade and protection products, Shadowspec has built an unparalleled product range with a reputation of real-world value - supplying world-leading designs with enduring quality.

Shadowspec outdoor umbrellas are constructed from marine-grade materials including stainless steel and single-extrusion aluminum. Our comprehensive range of stock and custom fabric colors provide exceptional UV sun protection, are water-repellent and color-fast. Our elegant, effortless shade systems are here to help you sculpt your outdoor space into an iconic, warm and welcoming space.

## The Evolution of Shade. Innovative, modular and exclusive.

stands out.

Every component is designed and engineered to survive in the wild. Taking inspiration from nature, this flagship model is easy to open and looks stunning in any outdoor setting. It's an outdoor shade solution perfect for hospitality or home.

The Shadowspec Unity<sup>™</sup> sits squarely (or octagonally) in a class of its own. You'll find no antiquated crank handles, cables or internal moving parts that create a laborious process and are prone to breakage.

You'll continue to be inspired by this brilliant, modern and modular outdoor shade umbrella. The needle-shifting features get better with every open and every new discovery of innovation you make.