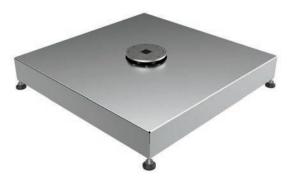

#### Free-Standing Base & Cover

For complete customized maneuverability.

Concrete Pavers are required for ballast (not supplied). Castor Wheels optional.