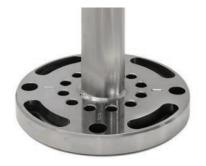

Shadowspec Unity<sup>™</sup> sits squarely (or octagonally) in a class of its own. You'll find no antiquated crank handles, cables or internal moving parts that create a laborious process and are prone to breakage.

You'll continue to be inspired by this brilliant, modern and modular outdoor shade umbrella. The needle-shifting features get better with every open and every new discovery of innovation you make.

## SHADOWSPEC UNITY

The Shadowspec Unity<sup>™</sup> has been crafted with premium-grade aluminum and stainless steel to provide you with an umbrella that stands up and

## SHADOWSPEC UNITY<sup>™</sup>

## THE EVOLUTION OF SHADE



## **PATENT-PENDING** TECHNOLOGY



Gas-assisted deployment for an easy lift.

#### **SHADOWHUB**



LED light technology built-in and App controlled.



Featuring Marine-Grade 316 Stainless Steel Spigot.



Engineered to open or close in 3 seconds.

## SHADOWLOCK<sup>™</sup>



Integrated security and wind-protection.



Rotates 360° (Ground Mounted).

## Size & Configuration

5.0m | 16'5"



## Square Trio



## Canopy

#### Features

- 100% Sunbrella™ Marine solution-dyed fabric
- All fabrics can be cleaned, washed and are replaceable
- UV & Fade Resistant
- 10 year Sunbrella™ warranty
- Mold and Mildew Resistant
- Weight: 314 g/m2 / 9oz/yd²
- Sun protection Skin Cancer Foundation's seal of approval



## **BEST-IN-CLASS** WARRANTY

Relax easy knowing your outdoor umbrella purchase is protected by the industry's best warranty (conditions apply) and customer support. 3 year warranty applies for commercial applications.





# sunbrella