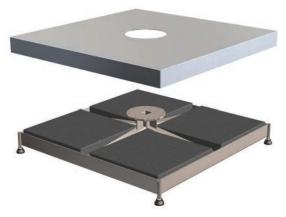

#### Free-Standing Base & Cover

For complete customized maneuverability.

Concrete Pavers are required for ballast (not supplied). Castor Wheels optional.