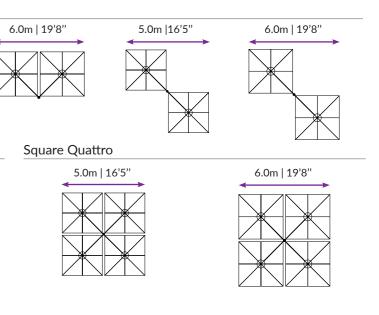

## Size & Configuration

5.0m | 16'5"

## Square Trio

## Size & Configuration

## Canopy