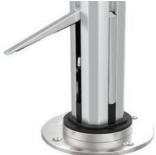

#### Surface Plate

For deck, patio and concrete mounting.

#### In-Ground Anchor

For mounting with a concrete footing.

#### Free-Standing Base & Cover

For complete customized maneuverability.

Concrete Pavers are required for ballast (not supplied). Castor Wheels optional.