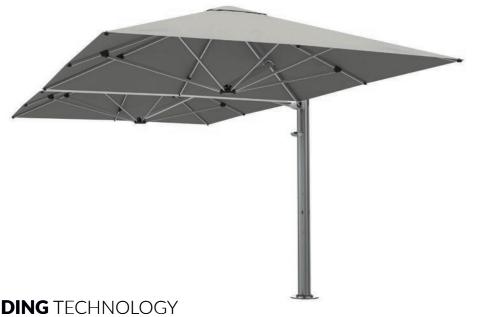

## SHADOWSPEC UNITY™

Engineered and hand-built at the Heron Base, the Shadowspec Unity<sup>™</sup> is our new flagship premium outdoor umbrella. We've created an umbrella that stands up to everyday use whilst being easy to use and quick to deploy.

## The Evolution of Shade. Innovative, modular and exclusive.

stands out.

Every component is designed and engineered to survive in the wild. Taking inspiration from nature, this flagship model is easy to open and looks stunning in any outdoor setting. It's an outdoor shade solution perfect for hospitality or home.

The Shadowspec Unity<sup>™</sup> sits squarely (or octagonally) in a class of its own. You'll find no antiquated crank handles, cables or internal moving parts that create a laborious process and are prone to breakage.

## SHADOWSPEC UNITY

The Shadowspec Unity<sup>™</sup> has been crafted with premium-grade aluminum and stainless steel to provide you with an umbrella that stands up and