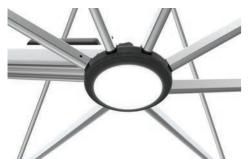

#### **SHADOWHUB**

LED light technology built-in and App controlled.

Featuring Marine-Grade 316 Stainless Steel Spigot.

Engineered to open or close in 3 seconds.

#### SHADOW**HUB**

LED light technology built-in and App controlled.

Featuring Marine-Grade 316 Stainless Steel Spigot.