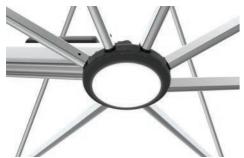

#### **SHADOWHUB**

LED light technology built-in and App controlled.

Featuring Marine-Grade 316 Stainless Steel Spigot.

Engineered to open or close in 3 seconds.

#### SHADOW**HUB**

LED light technology built-in and App controlled.

Featuring Marine-Grade 316 Stainless Steel Spigot.