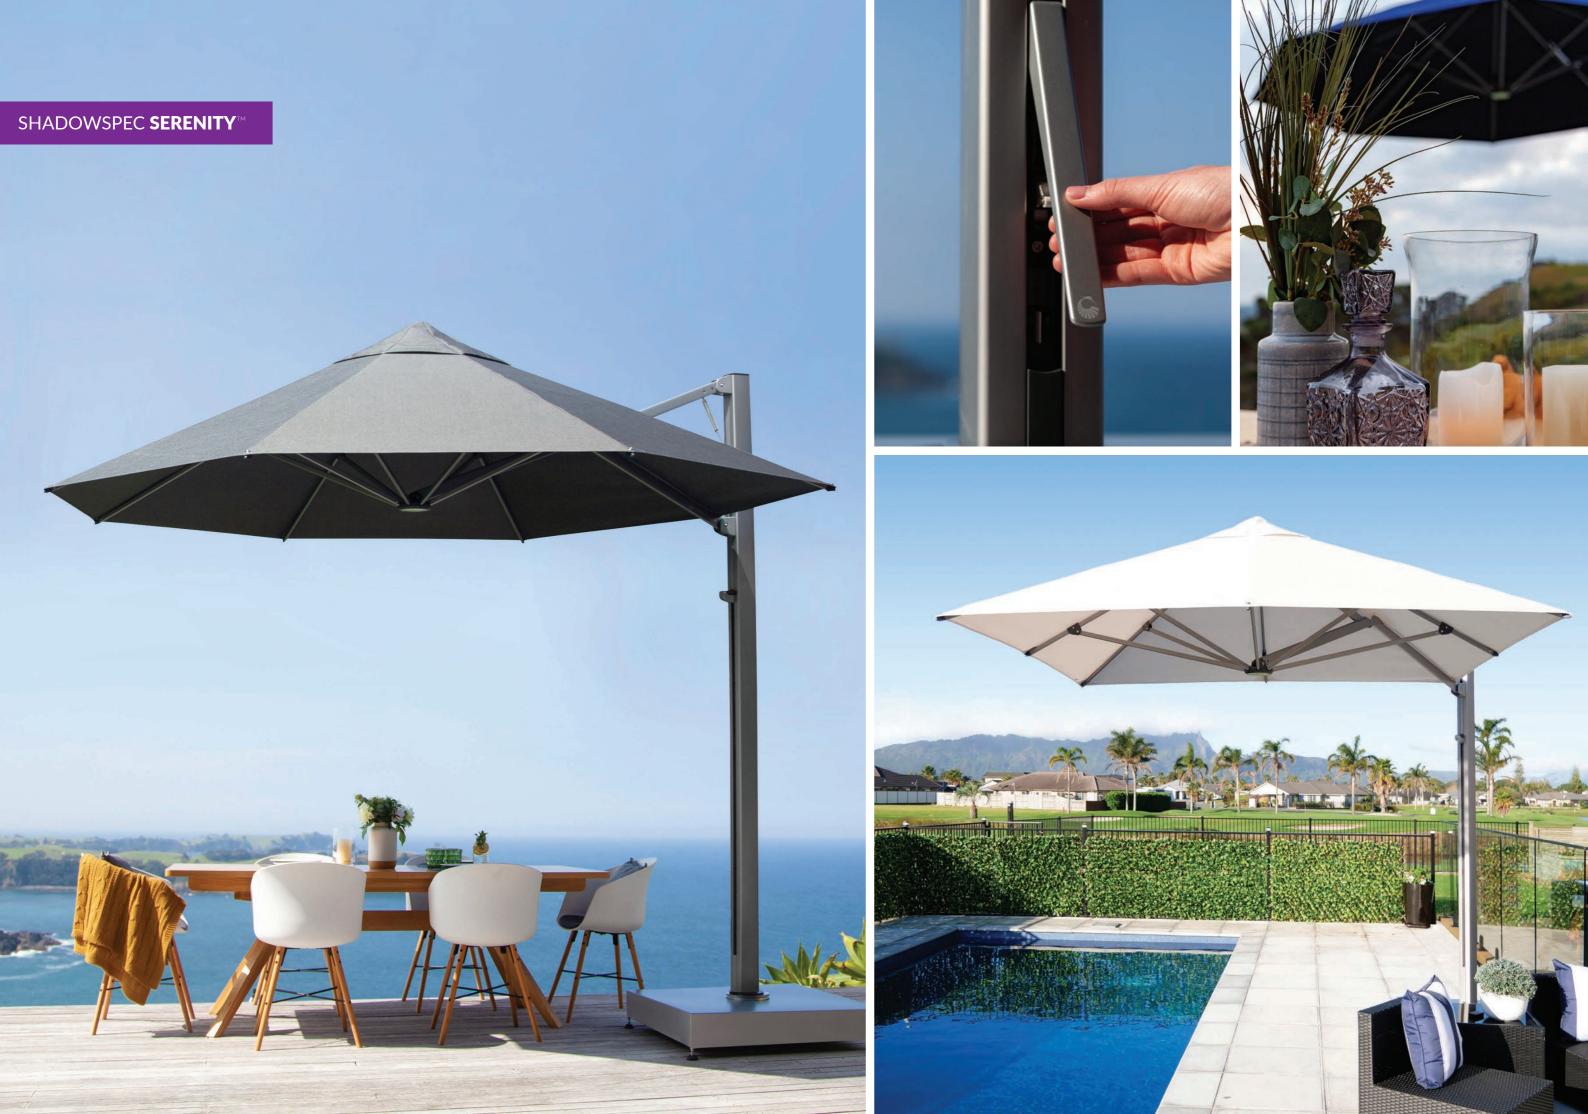

### SHADOWSPEC SERENITY™

Rotate your way to perfect shade with the exceptional design of the Shadowspec Serenity<sup>™</sup>. Our smart umbrella is designed to be adjustable and enduring. Lighten the load with Shadowlift technology and a built-in LED light.

## Precision Engineered Ambience Effortless Protection for Prestigious Spaces.

The Shadowspec Serenity<sup>™</sup> has been designed with careful consideration and consistency. The technology we've developed works in perfect harmony to give you the most advanced umbrella deployment system in the industry.

We're committed to evolving and innovating and our patent-pending technology is a prime example of that, giving you the ability to open or close the Serenity<sup>™</sup> in just 3 seconds. The umbrella has been designed to be ready to go right out of the box; install it anywhere in your outdoor space and get the instant benefit of a rotatable shade solution.