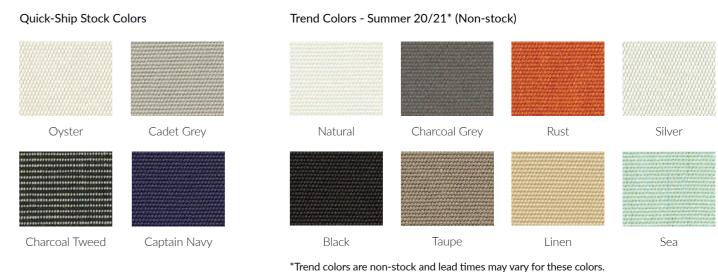

#### Features

- 100% Sunbrella™ Marine solution-dyed fabric
- All fabrics can be cleaned, washed and are replaceable
- UV & Fade Resistant
- 10 year Sunbrella™ warranty
- Mold and Mildew Resistant
- Weight: 314 g/m2 / 9oz/yd²
- Sun protection Skin Cancer Foundation's seal of approval

# sunbrella

Full Sunbrella range is available as a custom color option.

#### Features

- 100% Sunbrella™ Marine solution-dyed fabric
- All fabrics can be cleaned, washed and are replaceable
- UV & Fade Resistant
- 10 year Sunbrella<sup>™</sup> warranty
- Mold and Mildew Resistant
- Weight: 314 g/m2 / 9oz/yd<sup>2</sup>
- Sun protection Skin Cancer Foundation's seal of approval