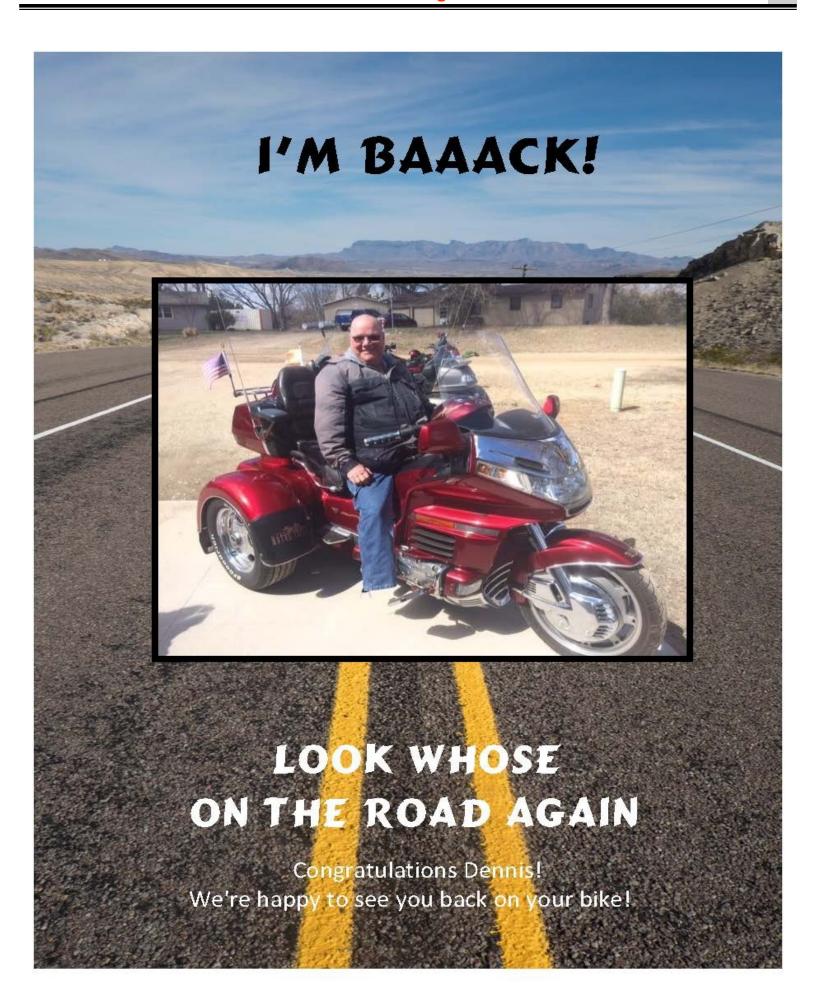

The weather was not very conducive for riding but we still had a few show up for maintenance day at the Watts home. Mostly it was great biscuits & gravy and quail eggs. We were all very happy to see Dennis Pierson ride in on his trike! We sat around discussing air pressure in trike tires and checked to see what psi was in our tires. We recommend the front tires be 41 psi and rear tires at 30 – 35 psi. Over inflating will cause wear in the center tread and increase the possibility of a blowout in hot weather. Under inflating will cause wear on the outside edges and decrease your fuel mileage.