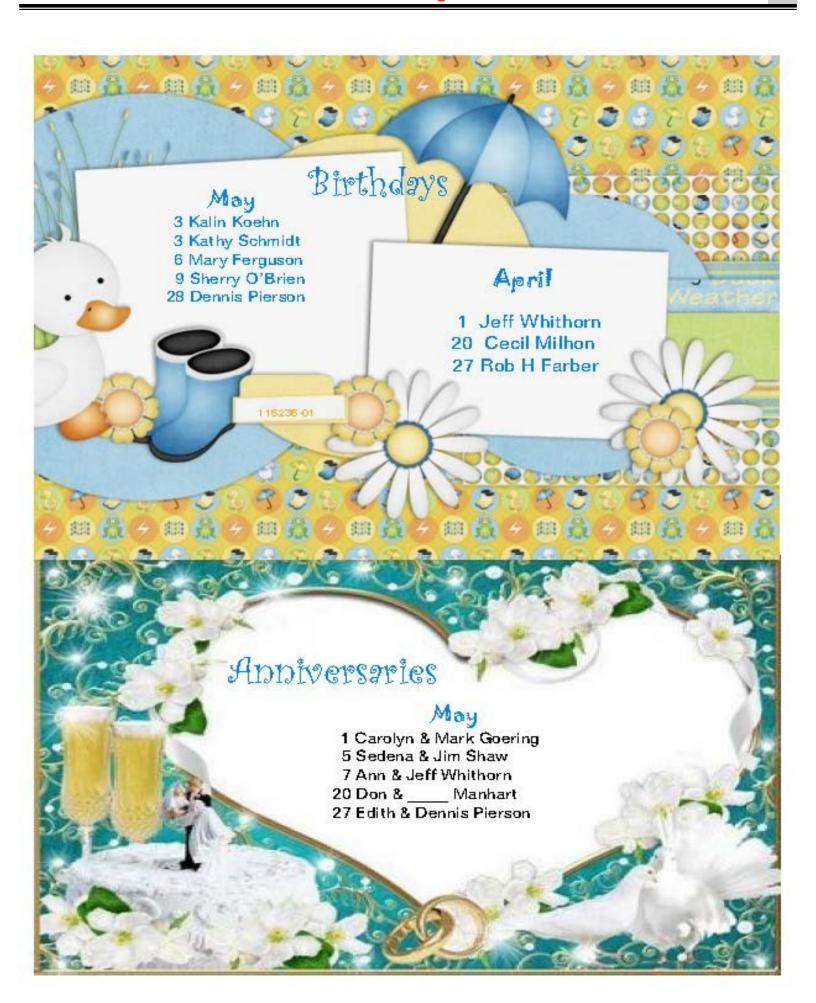

#### April Birthdays:

Zola Trenkle on the 5<sup>th</sup>, Karen Sweet on the 9<sup>th</sup> and Andrea Shepherd on the 21<sup>st</sup> which just happens to also be Easter this year.

Until the next time, Jack & Teresa Kistler KSQ Sr. Chapter Directors Picture taken of KSQ Maintenance Day at Action Jacksons Automobile Shop, Udall.