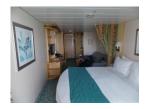

Our stateroom was even bigger than I expected, save for the bathroom. Convenience was not overlooked. One could sit, shower and shave all at the same time. However, to shave my legs in the shower required the skills of a contortionist! All the Wingers had rooms with their own private balconies, which was perfect for watching how the ship is docked.