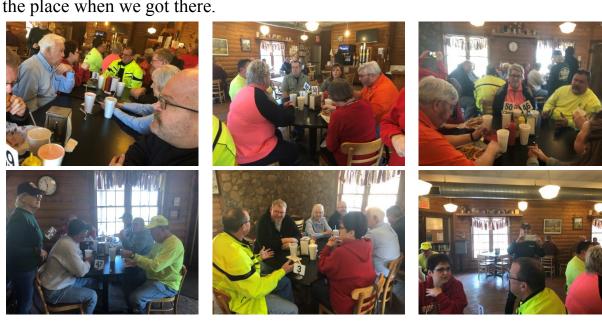

After all the work was completed we all loaded up the vehicles and headed over to the city of Peck for lunch at Boudreux Burger Barn. They have large hamburgers and really good fries; we just about filled the place when we got there.

We are so glad we didn't cancel our Maintenance Day; it turned out to be a great day. We had a total of 27 people, some joined us at the shop and others just joined us for lunch at Boudreux Burger Barn in Peck. There were a total of 8 bikes, 4 that required some attention and the others just came along for the ride. We took 21 people for lunch and of course Jack had the Double Cheeseburger, just to show he could! If you haven't been to Boudreux yet you really need to check it out.