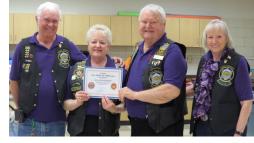

Everett called Jack and Doris Schoeck to the front, and presented them with a Certificate that stated "You Make the Difference". They also received pins that stated the same as the Certificate. They were surprised and pleased about the honor! Thank you to the chapter for the presentation.