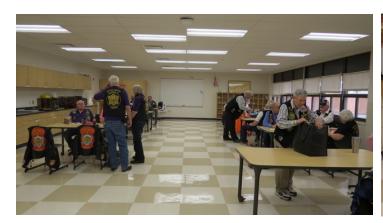

We are so glad we didn't cancel our Maintenance Day; it turned out to be a great day. We had a total of 27 people, some joined us at the shop and others just joined us for lunch at Boudreux Burger Barn in Peck. There were a total of 8 bikes, 4 that required some attention and the others just came along for the ride. We took 21 people for lunch and of course Jack had the Double Cheeseburger, just to show he could! If you haven't been to Boudreux yet you really need to check it out.

#### April Birthdays:

Zola Trenkle on the 5<sup>th</sup>, Karen Sweet on the 9<sup>th</sup> and Andrea Shepherd on the 21<sup>st</sup> which just happens to also be Easter this year.

Until the next time, Jack & Teresa Kistler KSQ Sr. Chapter Directors Picture taken of KSQ Maintenance Day at Action Jacksons Automobile Shop, Udall.