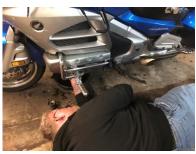

We are so glad we didn't cancel our Maintenance Day; it turned out to be a great day. We had a total of 27 people, some joined us at the shop and others just joined us for lunch at Boudreux Burger Barn in Peck. There were a total of 8 bikes, 4 that required some attention and the others just came along for the ride. We took 21 people for lunch and of course Jack had the Double Cheeseburger, just to show he could! If you haven't been to Boudreux yet you really need to check it out.

#### April Birthdays:

Zola Trenkle on the 5<sup>th</sup>, Karen Sweet on the 9<sup>th</sup> and Andrea Shepherd on the 21<sup>st</sup> which just happens to also be Easter this year.

Until the next time, Jack & Teresa Kistler KSQ Sr. Chapter Directors Picture taken of KSQ Maintenance Day at Action Jacksons Automobile Shop, Udall.