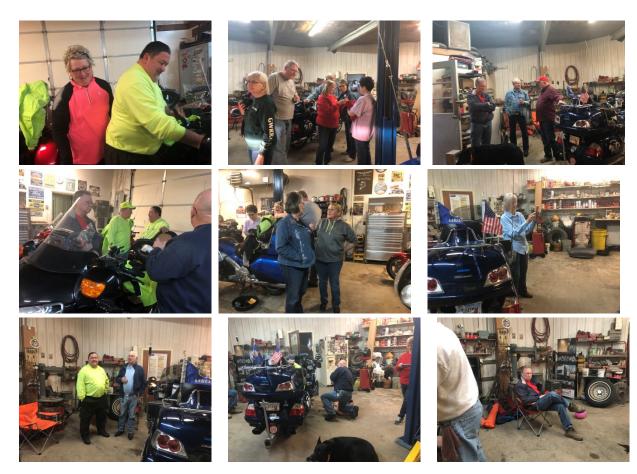

We are so glad we didn't cancel our Maintenance Day; it turned out to be a great day. We had a total of 27 people, some joined us at the shop and others just joined us for lunch at Boudreux Burger Barn in Peck. There were a total of 8 bikes, 4 that required some attention and the others just came along for the ride. We took 21 people for lunch and of course Jack had the Double Cheeseburger, just to show he could! If you haven't been to Boudreux yet you really need to check it out.

We want to say a Thank You to Chris & Michelle Grooms for bringing the OJ and V8, Dennis & Kathy Chesnut for the Krispy Kreme donuts and Duane & Vickie Kalous for the cinnamon rolls. Without the support of all of you and those that attended, this event wouldn't have been the success it was.

#### April Birthdays:

Zola Trenkle on the 5<sup>th</sup>, Karen Sweet on the 9<sup>th</sup> and Andrea Shepherd on the 21<sup>st</sup> which just happens to also be Easter this year.

Until the next time, Jack & Teresa Kistler KSQ Sr. Chapter Directors Picture taken of KSQ Maintenance Day at Action Jacksons Automobile Shop, Udall.