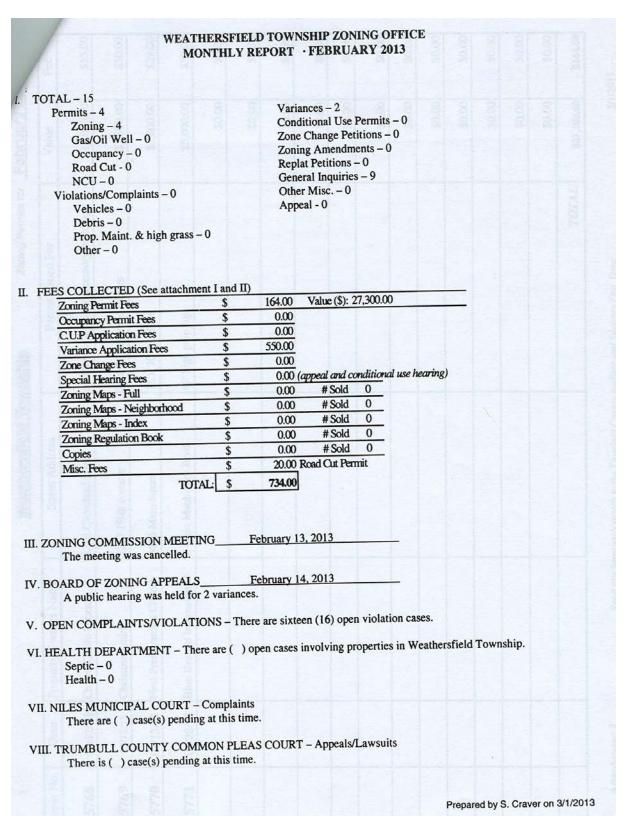

the completion of the purchase and installation of the remaining radio equipment is ready for acceptance. The proposal for the remaining construction management and inspection from MS Consultants is ready for acceptance as well.
- 6. The 2013 Scrap Tire Grant application is completed and is due on March 15, 2013.

#### Zoning

1. See attached Zoning Report.

### **Road Department**

- 1. Snow removal and ice control throughout February.
- 2. Cold patching of roads.
- 3. Removed debris from the ditches.
- 4. Monthly check of the roadways and signs were completed.
- 5. General maintenance on various fleet vehicles.
- 6. We have begun preparing our equipment for the spring season.

#### Cemetery

1. See attached Cemetery Report

### Respectfully submitted:



### Zoning Report - Dave Rouan



## <u>Police Report – Chief Joe Consiglio</u>

### WE THERSFIELD TWP POLICE DEPT 1451 PROSPECT ST. MINERAL RIDGE, OH 44440

|          | Citations                  |      |
|----------|----------------------------|------|
|          | Charge                     |      |
| RMS Stat | istics for Month: 02 Year: | 2013 |

| Code               | Description                              | Count