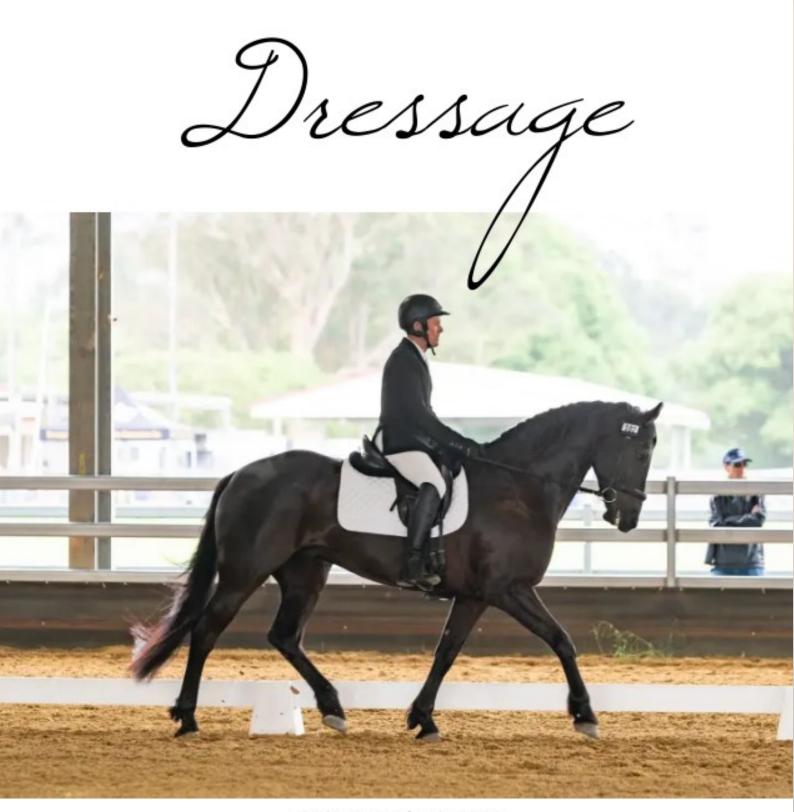

# Starting Approx. Midday

Limit of 2 Tests per horse. Pre Nom Only.

D001 - Prep A

D002 – Prep E

D003 - Prelim 1A

D004 – Prelim 1C

D005 - Novice 2A

D006 - Novice 2C

D007 – Elementary 3B

D008 – Medium 4B

D009 - Advanced 5A

D010 - Prix St. George

D011 – Freestyle Novice

D012 – Freestyle Elementary

D013 – Freestyle Medium

D014 – Freestyle Advanced

Champion & Reserve Champion Awards Per Level Overall Hi Point Dressage Exhibit of the Show

This event will be run under EA Dressage rules https://www.equestrian.org.au/Dressage-rules

Friday 1st, of July 2022