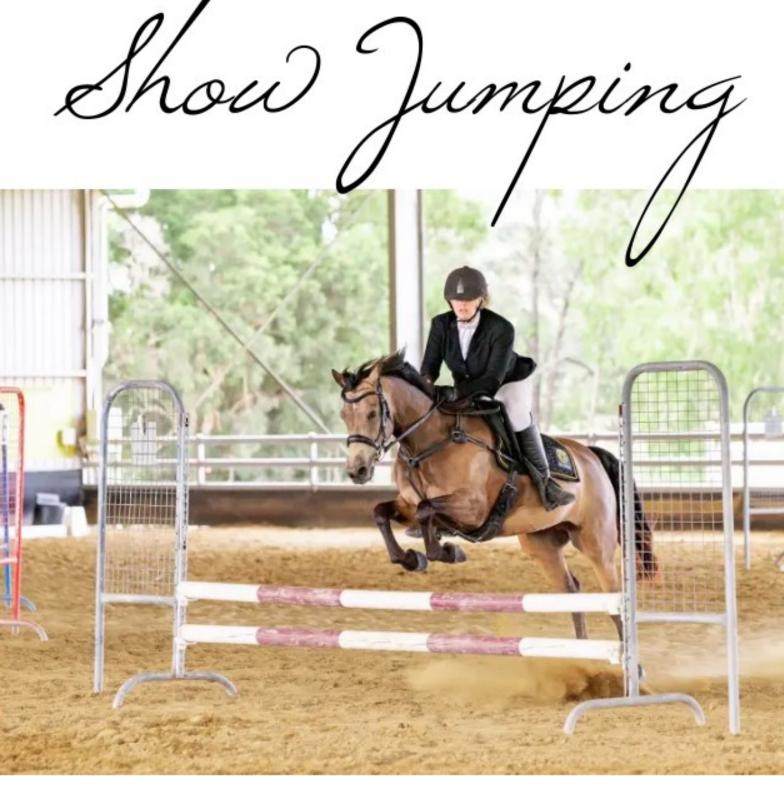

#### A2 Event

(Competition against the clock. Competitors with equality of penalties for any place are placed in accordance with time taken to complete the round. In the event of equality of penalties and time for first place, a jump-off against the clock may take place.)

Nominations: This is a pre-nominate event NO nominations will be accepted on the day.

#### Heights:

- 50cm
- 60cm
- 70cm
- 80cm
- 90cm
- 100cm
- 110cm
- 120cm

This event will be run under EA Show jumping rules https://www.equestrian.org.au/jumping-rules

#### **SHOW JUMPING:**

SJ001 - 50 cm

SJ002 - 60 cm

SJ003 - 70 cm

SJ004 - 80 cm

SJ005 - 90 cm

SJ006-100cm

SJ007—110cm

SJ008—120cm

Saturday 2nd, of July 2022