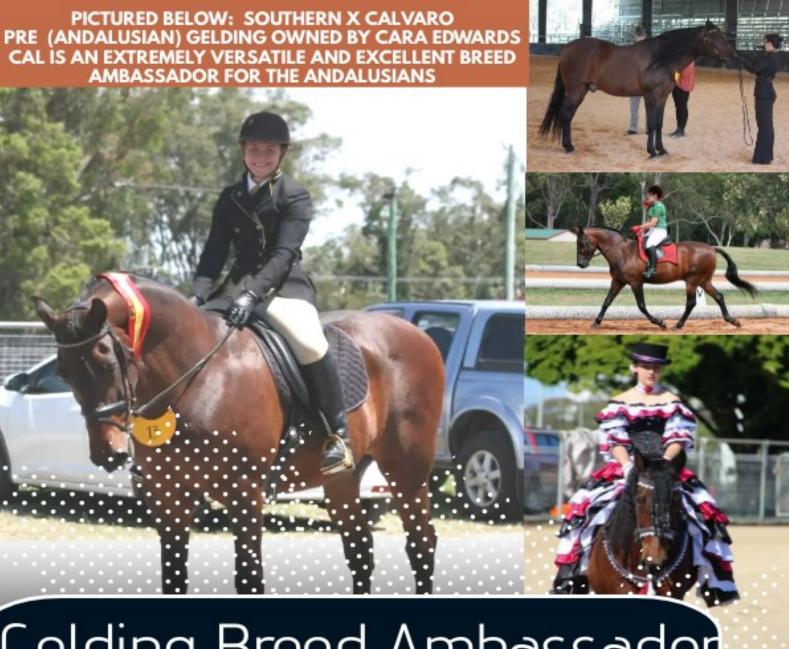

# Outdoor Arena

JUDGE - Gail Iskra

| PUREBREDS                                                                                 | Champion Led Friesian Colt/Stallion Exhibit               |
|-------------------------------------------------------------------------------------------|-----------------------------------------------------------|
| ANDALUSIANS (PRE/SPANISH)                                                                 | Reserve Champion Led Friesian Colt/Stallion Exhibit       |
| LB001 - Led Filly Under 12 months Old                                                     | LP000 Led Celd' or Hede 40 weeths Old                     |
| LB002 - Led Filly 1yrs                                                                    | LB036 - Led Gelding Under 12 months Old                   |
| LB003 - Led Filly 2yrs                                                                    | LB037 - Led Gelding 1yrs                                  |
| LB004 - Led Filly 3yrs                                                                    | LB038 - Led Gelding 2yrs                                  |
| LB005 - Led Mare 4-8yrs                                                                   | LB039 - Led Gelding 3yrs<br>LB040 - Led Gelding 4-8 years |
| LB006 - Led Mare 9-14 years                                                               | LB040 - Led Gelding 9-14yrs                               |
| LB007 - Led Mare 15yrs and over                                                           | LB042 - Led Gelding 15 yrs and over                       |
|                                                                                           | LD042 - Lea Gelding 15 yrs and over                       |
| Champion Led Andalusian PRE/Spanish Filly/Mare Exhibit                                    | Champion Led Friesian Gelding Exhibit                     |
| Reserve Champion Led Andalusian PRE/Spanish                                               | Reserve Champion Led Friesian Gelding Exhibit             |
| Filly/Mare Exhibit                                                                        | Grand Champion Led Friesian Exhibit                       |
| LB008 - Led Colt Under 12 months Old                                                      | Grand Champion Led Presian Exhibit                        |
| LB009 - Led Colt 1yrs                                                                     | WARLANDERS - WSS                                          |
| LB010 - Led Colt 2yrs                                                                     | LB043 - Led Filly Under 12 months Old                     |
| LB011 - Led Colt 3yrs                                                                     | LB044 - Led Filly 1yrs                                    |
| LB012 - Led Stallion 4-8 yrs                                                              | LB045 - Led Filly 2yrs                                    |
| LB013 - Led Stallion 9-14 years                                                           | LB046 - Led Filly 3yrs                                    |
| LB014 - Led Stallion 15 years and over                                                    | LB047 - Led Mare 4-8yrs                                   |
| Champion Lad Andelsoin DDF (Chamiel Calt (Challies Eability                               | LB048 - Led Mare 9-14yrs                                  |
| Champion Led Andalusian PRE/Spanish Colt/Stallion Exhibit                                 | LB049 - Led Mare 15yrs and over                           |
| Reserve Champion Led Andalusian PRE/Spanish Colt/Stallion Exhibit                         | Champion Led Warlander Filly/Mare Exhibit                 |
| Exhibit                                                                                   | Reserve Champion Led Warlander Filly/Mare Exhibit         |
| LB015 - Led Gelding Under 12 months Old                                                   | , , , , , , , , , , , , , , , , , , , ,                   |
| LB016 - Led Gelding 1yrs                                                                  | LB050 - Led Colt Under 12 months Old                      |
| LB017 - Led Gelding 2yrs                                                                  | LB051 - Led Colt 1yrs                                     |
| LB018 - Led Gelding 3yrs                                                                  | LB052 - Led Colt 2yrs                                     |
| LB019 - Led Gelding 4-8 years                                                             | LB053 - Led Colt 3yrs                                     |
| LB020 - Led Gelding 9-14 years                                                            | LB054 - Led Stallion 4-8 yrs                              |
| LB021 - Led Gelding 15 years and over                                                     | LB055 - Led Stallion 9-14yrs                              |
| Champion Led Andalusian PRE/Spanish Gelding                                               | LB056 - Led Stallion 15 yrs and over                      |
| Exhibit                                                                                   | Champion Led Warlander Colt/Stallion Exhibit              |
| Reserve Champion Led Andalusian PRE/Spanish Gelding                                       | Reserve Champion Led Warlander Colt/Stallion Exhibit      |
| Exhibit                                                                                   |                                                           |
|                                                                                           | LB057 - Led Gelding Under 12 months Old                   |
| Grand Champion Led Andalusian PRE/Spanish                                                 | LB058 - Led Gelding 1yrs                                  |
| Exhibit                                                                                   | LB059 - Led Gelding 2yrs<br>LB060 - Led Gelding 3yrs      |
| FRIESIANS                                                                                 | LB060 - Led Gelding 3yrs LB061 - Led Gelding 4-8 years    |
| LB022 - Led Filly Under 12 months Old                                                     | LB061 - Led Gelding 4-6 years LB062 - Led Gelding 9-14yrs |
| LB023 - Led Filly 1yrs                                                                    | LB063 - Led Gelding 15 yrs and over                       |
| LB024 - Led Filly 2yrs                                                                    | Eboos - Lea delaing 15 yrs and over                       |
| LB025 - Led Filly 3yrs                                                                    | Champion Led Warlander Gelding Exhibit                    |
| LB026 - Led Mare 4-8yrs                                                                   | Reserve Champion Led Warlander Gelding Exhibit            |
| LB027 - Led Mare 9-14yrs                                                                  | Grand Champion Led Warlander Exhibit                      |
| LB028 - Led Mare 15yrs and over                                                           | Grand Champion Led Wariander Exhibit                      |
| Champion Lad Evission Filler/Mans Evhibit                                                 | LUSITANO                                                  |
| Champion Led Friesian Filly/Mare Exhibit Reserve Champion Led Friesian Filly/Mare Exhibit | LB064 - Led Filly Under 12 months Old                     |
| Reserve Champion Led Friesian Finy/ Mare Exhibit                                          | LB065 - Led Filly 1yrs                                    |
| LB029 - Led Colt Under 12 months Old                                                      | LB066 - Led Filly 2yrs                                    |
| LB030 - Led Colt 1yrs                                                                     | LB067 - Led Filly 3yrs                                    |
| LB031 - Led Colt 2yrs                                                                     | LB068 - Led Mare 4-8yrs                                   |
| LB032 - Led Colt 3yrs                                                                     | LB069 - Led Mare 9-14yrs                                  |
| LB033 - Led Stallion 4-8 yrs                                                              | LB070 - Led Mare 15yrs and over                           |
| LB034 - Led Stallion 9-14yrs                                                              |                                                           |
| LB035 - Led Stallion 15 yrs and over                                                      | Champion Led Lusitano Filly/Mare Exhibit                  |
|                                                                                           | Reserve Champion Led Lusitano Filly/Mare Exhibit Pg. 21   |