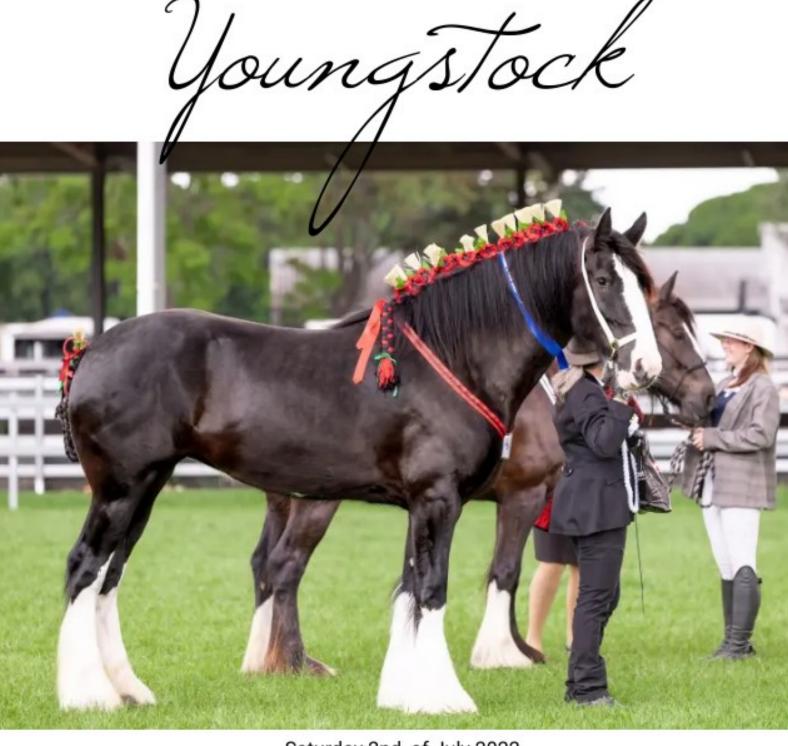

# Youngstock feature classes:

## 7am Start

YF001 - Weanling

YF002 - Yearling

YF003 - 2 year old

YF004 - 3 year old

Overall Youngstock Exhibit of the Show

Prize money for Youngstock Feature is as follows:

1st place 50% 2nd place 20% 3rd place 10%

The percentage shown is of all entries received for each individual class

Led Baroque

Saturday 2nd, of July 2022