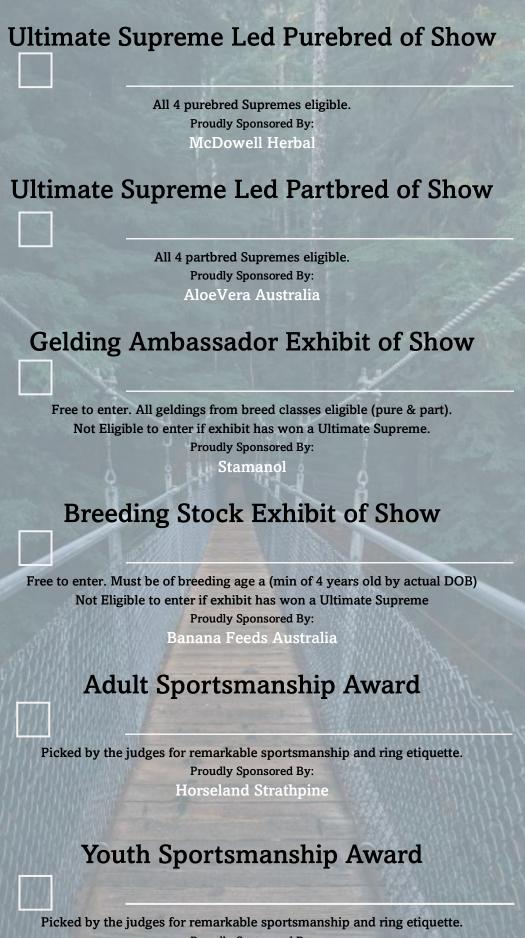

#### **Ultimate Supreme Classes**

#### **IMPORTANT NOTICE:**

All Ultimate Supreme winners in both Purebred & Partbred as well as Youngstock are ineligible to compete in the Gelding Ambassador Exhibit of Show or the Breeding Stock Exhibit of Show on the Saturday.

We kindly ask all Ultimate Supreme & Youngstock winners to politely excuse your exhibit from entering the additional free entry classes listed above even if requested to enter by the judges at our show.  $p_{g.\ 8}$ 