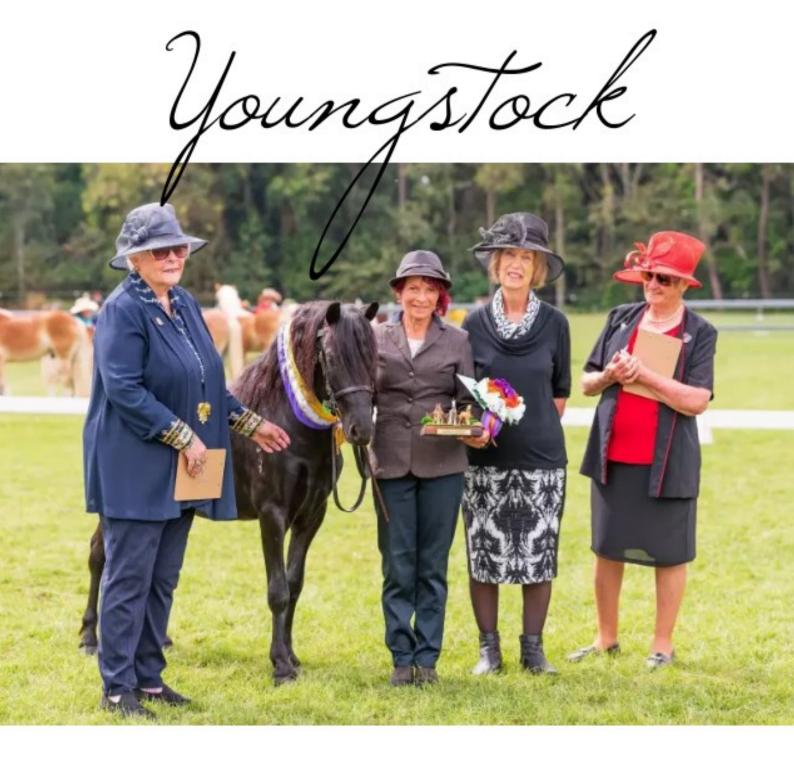

### Youngstock feature classes:

### 7am Start

YF001 – Weanling

YF002 - Yearling

YF003 - 2 year old

YF004 - 3 year old

Overall Youngstock Exhibit of the Show

Prize money for Youngstock Feature is as follows:

1st place 50% 2nd place 20% 3rd place 10%

The percentage shown is of all entries received for each individual class