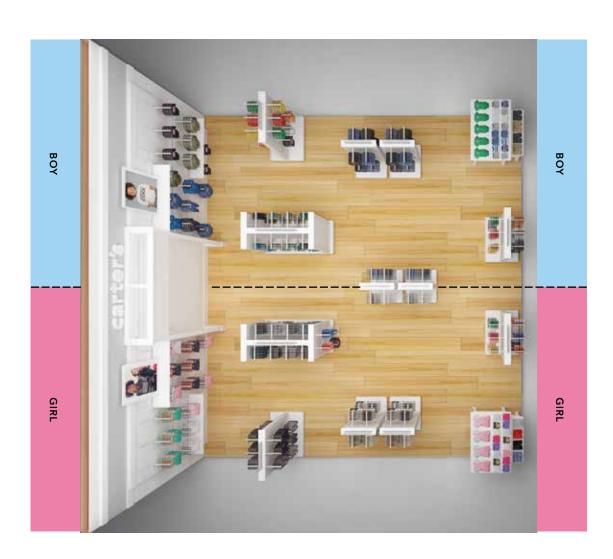

## **Table of Contents**

| 1.0 | BRAND STORY                                   | XXX               | 3.0 | PROCESS                                         | XXX    | 4.4 | 125m <sup>2</sup> Co-Branded Floor Plan xxx                                           |
|-----|-----------------------------------------------|-------------------|-----|-------------------------------------------------|--------|-----|---------------------------------------------------------------------------------------|
| 1.1 | Global Brand Vision                           | 9                 | 3.1 | Process Summary                                 | xxx    |     | 4.4.1 3D Bird's Eye Rendering                                                         |
| 1.2 | Heritage                                      | xxx               |     | 3.1.1 Partner Selection                         |        |     | 4.4.2 Fixture Plan with Dimensions and Notes                                          |
|     | 1.2.1 History of Carter's                     |                   |     | 3.1.2 Business Plan                             |        |     | 4.4.3 Floor Finish Plan with Dimensions                                               |
|     | 1.2.2 History of OshKosh                      |                   |     | 3.1.3 Pre Season                                |        |     | and Notes                                                                             |
| 1.3 | Target Customer                               | xxx               |     | 3.1.4 In Design                                 |        |     | 4.4.4 Reflected Ceiling Plan with Dimensions,<br>Notes, Lighting, Finishes and Legend |
| 1.5 | ranger Customer                               | ***               |     | 3.1.5 Construction Document Review              |        |     |                                                                                       |
| 1.4 | Brand Filters and Hallmarks                   | xxx               |     | 3.1.6 Visual Merchandising / Brand              |        |     | 4.4.5 Interior Elevations with Dimensions and Finish Notes                            |
|     |                                               |                   |     | 3.1.7 Costruction Review                        |        |     | 4.4.6 Brand Expression Elements with Details                                          |
| 2.0 | CUSTOMER JOURNEY                              | XXX               |     | 3.1.8 Punch List                                |        |     | and Placement Locations                                                               |
| 2.1 | Target Customer                               | XXX               | 3.2 | Process Map with Detailed Timeline:             |        |     | 4.4.7 Back of House Fixture Plan with                                                 |
| 2.2 | Assortment Principles                         | nt Principles xxx |     | Freestanding and Shop in Shop                   | xxx    |     | Fitting Room Plan, Elevations and Details                                             |
| 2.3 | Customer Journey                              | xxx               |     |                                                 |        | 4.5 | 100m² Carter's Freestanding Concept xxx                                               |
| 2.4 | Merchandising Strategy & Zoning               | xxx               | 4.0 | PROTOTYPE                                       |        | 4.6 | 100m² Carter's Freestanding Storefront xxx                                            |
|     | 2.3.1 125m² Co-Branded Freestanding           |                   | 4.0 | PROTOTYPE                                       | XXX    |     | 4.6.1 3D Rendering View                                                               |
|     | 2.3.2 100m² Carter's Freestanding             |                   | 4.1 | 125m <sup>2</sup> Co-Branded Concept            | XXX    |     | 4.6.2 Dimensions, Notes and Signage Details                                           |
|     | 2.3.3 50m² OshKosh Shop In Shop               |                   | 4.2 | 125m <sup>2</sup> Co-Branded Storefront         | XXX    | 4.7 | 100m <sup>2</sup> Carter's Freestanding                                               |
|     | 2.3.4 25m² Carter's Shop In Shop              |                   |     | 4.2.1 3D Rendering View                         |        |     | Storefront Windows xxx                                                                |
|     | 2.3.5 100m <sup>2</sup> Carter's Freestanding |                   |     | 4.2.2 Dimensions, Notes and Signage De          | etails |     | 4.7.1 3D Rendering View                                                               |
|     | 2.3.6 50m² OshKosh Shop In Shop               |                   | 4.3 | 125m <sup>2</sup> Co-Branded Storefront Windows | xxx    |     | 4.7.2 Dimensions, Notes and Signage Details                                           |
|     | 2.3.7 25m² Carter's Shop In Shop              |                   |     | 4.3.1 3D Rendering View                         |        |     |                                                                                       |
|     |                                               |                   |     | 4.3.2 Dimensions, Notes and Signage Do          | etails |     |                                                                                       |