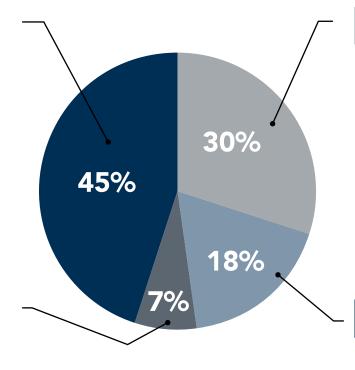

#### U.S. and Canada Distribution

- Leading market share in United States and Canada, ages newborn to 7
- 2 major brands with 4 sub brands reaching every major wholesaler in the market

Multi-channel model with the broadest distribution in young children's apparel:

- Over 900 stores and eCommerce sites in the U.S. and Canada
- 18,000 points of wholesale distribution (largest supplier of young children's apparel to largest retailers in the United States and Canada)