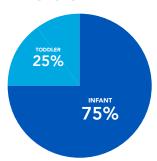

Both brands operate on a two season calendar, Spring and Fall, with monthly deliveries within each season. Two International sales meetings are held each year to present the lines; May and December.

Each season, both brands offer approximately 1,700 styles. These styles are broken out into distinct product groupings, servicing age segments, ranging from newborn to 12. Shoes, Outwear, Swimwear zand Accessories add the finishing touch to our apparel offering.

Each brand's assortment has distinct product groupings. These classifications guide store planning and define what's possible to feature based on the store's size.

| carter's                                | Infant<br>NB – 24M | Toddler<br>2T - 4T | <b>Big</b><br>4Y – 8Y  |
|-----------------------------------------|--------------------|--------------------|------------------------|
| Baby Basics                             |                    |                    |                        |
| Baby Seasonal                           |                    |                    |                        |
| Playwear                                | •                  |                    |                        |
| Sleepwear                               | •                  |                    | •                      |
| O <u>SH</u> KOSH<br>Bġosh               | Infant<br>NB – 24M | Toddler<br>2T - 4T | <b>Big</b><br>5Y – 12Y |
| Core Basics                             | •                  | •                  | •                      |
| Fashion Key Items & Fashion Collections | •                  | •                  | •                      |
| World's Best Overalls                   | •                  | •                  |                        |
| Baby B'Gosh                             | •                  |                    |                        |