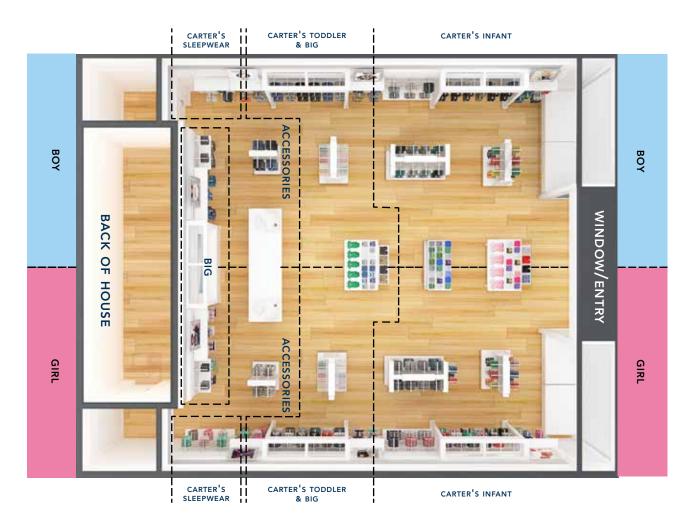

Each day, we have a responsibility to uphold this legacy of trust and provide a consistent, high quality brand experience wherever Mom lives and however she shops around the globe. As we grow internationally, it's critical to focus on all of the little details that can help differentiate us in the marketplace and ensure everything is cohesive.

## **Table of Contents**

| 1.0 | BRAND STORY                                   | XXX               | 3.0 | PROCESS                                         | XXX    | 4.4 | 125m <sup>2</sup> Co-Branded Floor Plan xxx                                           |
|-----|-----------------------------------------------|-------------------|-----|-------------------------------------------------|--------|-----|---------------------------------------------------------------------------------------|
| 1.1 | Global Brand Vision                           | 9                 | 3.1 | Process Summary                                 | xxx    |     | 4.4.1 3D Bird's Eye Rendering                                                         |
| 1.2 | Heritage                                      | xxx               |     | 3.1.1 Partner Selection                         |        |     | 4.4.2 Fixture Plan with Dimensions and Notes                                          |
|     | 1.2.1 History of Carter's                     |                   |     | 3.1.2 Business Plan                             |        |     | 4.4.3 Floor Finish Plan with Dimensions                                               |
|     | 1.2.2 History of OshKosh                      |                   |     | 3.1.3 Pre Season                                |        |     | and Notes                                                                             |
| 1.3 | Target Customer                               | xxx               |     | 3.1.4 In Design                                 |        |     | 4.4.4 Reflected Ceiling Plan with Dimensions,<br>Notes, Lighting, Finishes and Legend |
| 1.5 | ranger Customer                               | ***               |     | 3.1.5 Construction Document Review              |        |     |                                                                                       |
| 1.4 | Brand Filters and Hallmarks                   | xxx               |     | 3.1.6 Visual Merchandising / Brand              |        |     | 4.4.5 Interior Elevations with Dimensions and Finish Notes                            |
|     |                                               |                   |     | 3.1.7 Costruction Review                        |        |     | 4.4.6 Brand Expression Elements with Details                                          |
| 2.0 | CUSTOMER JOURNEY                              | XXX               |     | 3.1.8 Punch List                                |        |     | and Placement Locations                                                               |
| 2.1 | Target Customer                               | XXX               | 3.2 | Process Map with Detailed Timeline:             |        |     | 4.4.7 Back of House Fixture Plan with                                                 |
| 2.2 | Assortment Principles                         | nt Principles xxx |     | Freestanding and Shop in Shop                   | xxx    |     | Fitting Room Plan, Elevations and Details                                             |
| 2.3 | Customer Journey                              | xxx               |     |                                                 |        | 4.5 | 100m² Carter's Freestanding Concept xxx                                               |
| 2.4 | Merchandising Strategy & Zoning               | xxx               | 4.0 | PROTOTYPE                                       |        | 4.6 | 100m² Carter's Freestanding Storefront xxx                                            |
|     | 2.3.1 125m² Co-Branded Freestanding           |                   | 4.0 | PROTOTYPE                                       | XXX    |     | 4.6.1 3D Rendering View                                                               |
|     | 2.3.2 100m² Carter's Freestanding             |                   | 4.1 | 125m <sup>2</sup> Co-Branded Concept            | XXX    |     | 4.6.2 Dimensions, Notes and Signage Details                                           |
|     | 2.3.3 50m² OshKosh Shop In Shop               |                   | 4.2 | 125m <sup>2</sup> Co-Branded Storefront         | XXX    | 4.7 | 100m <sup>2</sup> Carter's Freestanding                                               |
|     | 2.3.4 25m² Carter's Shop In Shop              |                   |     | 4.2.1 3D Rendering View                         |        |     | Storefront Windows xxx                                                                |
|     | 2.3.5 100m <sup>2</sup> Carter's Freestanding |                   |     | 4.2.2 Dimensions, Notes and Signage De          | etails |     | 4.7.1 3D Rendering View                                                               |
|     | 2.3.6 50m² OshKosh Shop In Shop               |                   | 4.3 | 125m <sup>2</sup> Co-Branded Storefront Windows | xxx    |     | 4.7.2 Dimensions, Notes and Signage Details                                           |
|     | 2.3.7 25m² Carter's Shop In Shop              |                   |     | 4.3.1 3D Rendering View                         |        |     |                                                                                       |
|     |                                               |                   |     | 4.3.2 Dimensions, Notes and Signage Do          | etails |     |                                                                                       |