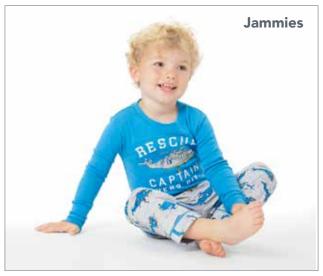

#### SLEEPWEAR

Offers a wide range of colorful and cozy pajamas that are guaranteed to bring sweet dreams!

- Fabrications include cotton, polyester and microfleece, featuring one piece, four piece, and gowns.
- Sizes range from 9M–8Y depending on category