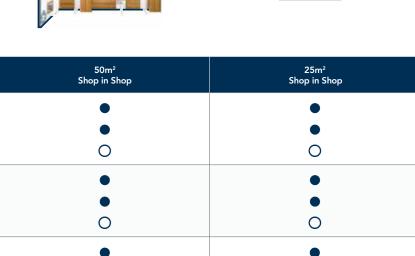

Each brand's assortment has distinct product groupings. These classifications guide store planning and define what's possible to feature based on the store's size.

| carter's                                | Infant<br>NB – 24M | Toddler<br>2T - 4T | <b>Big</b><br>4Y – 8Y  |
|-----------------------------------------|--------------------|--------------------|------------------------|
| Baby Basics                             |                    |                    |                        |
| Baby Seasonal                           |                    |                    |                        |
| Playwear                                | •                  |                    |                        |
| Sleepwear                               | •                  |                    | •                      |
| O <u>SH</u> KOSH<br>Bġosh               | Infant<br>NB – 24M | Toddler<br>2T - 4T | <b>Big</b><br>5Y – 12Y |
| Core Basics                             | •                  | •                  | •                      |
| Fashion Key Items & Fashion Collections | •                  | •                  | •                      |
| World's Best Overalls                   | •                  | •                  |                        |
| Baby B'Gosh                             | •                  |                    |                        |