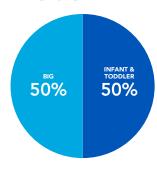

Each brand's assortment has distinct product groupings. These classifications guide store planning and define what's possible to feature based on the store's size.

| carter's                                | Infant<br>NB – 24M | Toddler<br>2T - 4T | <b>Big</b><br>4Y – 8Y  |
|-----------------------------------------|--------------------|--------------------|------------------------|
| Baby Basics                             |                    |                    |                        |
| Baby Seasonal                           |                    |                    |                        |
| Playwear                                | •                  |                    |                        |
| Sleepwear                               | •                  |                    | •                      |
| O <u>SH</u> KOSH<br>Bġosh               | Infant<br>NB – 24M | Toddler<br>2T - 4T | <b>Big</b><br>5Y – 12Y |
| Core Basics                             | •                  | •                  | •                      |
| Fashion Key Items & Fashion Collections | •                  | •                  | •                      |
| World's Best Overalls                   | •                  | •                  |                        |
| Baby B'Gosh                             | •                  |                    |                        |