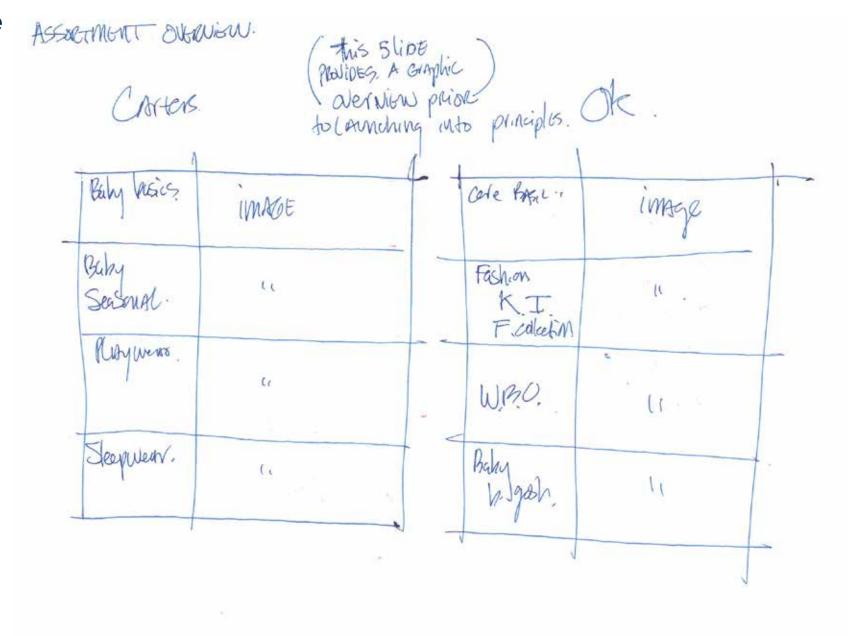

#### **ASSORTMENT PRINCIPLES BY BRAND**

Carter's and OshKosh give Mom what she needs to dress her kids as they grow from infant to child. The merchandising supports her journey as a mother throughout the store, making it easy to navigate by age or gender. As her baby's needs shift from Baby Basics to Playwear, and from morning to night, Mom trusts Carter's to know what she needs.

Both brands operate on a two season calendar, Spring and Fall, with monthly deliveries within each season. Two International sales meetings are held each year to present the lines; May and December.

Each season, both brands offer approximately 1,700 styles. These styles are broken out into distinct product groupings, servicing age segments, ranging from newborn to 12. Shoes, Outwear, Swimwear zand Accessories add the finishing touch to our apparel offering.

Each brand's assortment has distinct product groupings. These classifications guide store planning and define what's possible to feature based on the store's size.

| carter's                                | Infant<br>NB – 24M | Toddler<br>2T - 4T | <b>Big</b><br>4Y – 8Y  |
|-----------------------------------------|--------------------|--------------------|------------------------|
| Baby Basics                             |                    |                    |                        |
| Baby Seasonal                           |                    |                    |                        |
| Playwear                                | •                  |                    |                        |
| Sleepwear                               | •                  |                    | •                      |
| O <u>SH</u> KOSH<br>Bġosh               | Infant<br>NB – 24M | Toddler<br>2T - 4T | <b>Big</b><br>5Y – 12Y |
| Core Basics                             | •                  | •                  | •                      |
| Fashion Key Items & Fashion Collections | •                  | •                  | •                      |
| World's Best Overalls                   | •                  | •                  |                        |
| Baby B'Gosh                             | •                  |                    |                        |