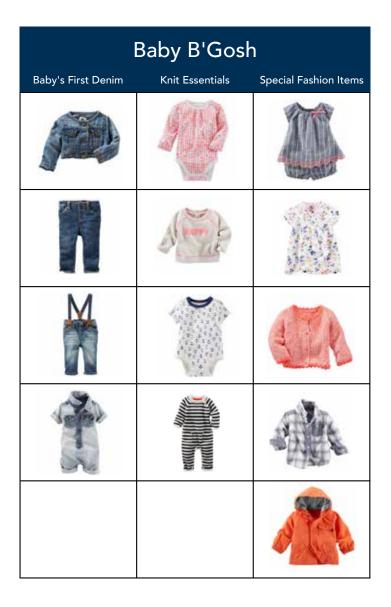

Each brand's assortment has distinct product groupings. These classifications guide store planning and define what's possible to feature based on the store's size.

| carter's                                | Infant<br>NB – 24M | Toddler<br>2T - 4T | <b>Big</b><br>4Y – 8Y  |
|-----------------------------------------|--------------------|--------------------|------------------------|
| Baby Basics                             |                    |                    |                        |
| Baby Seasonal                           |                    |                    |                        |
| Playwear                                | •                  |                    |                        |
| Sleepwear                               | •                  |                    | •                      |
| O <u>SH</u> KOSH<br>Bġosh               | Infant<br>NB – 24M | Toddler<br>2T - 4T | <b>Big</b><br>5Y – 12Y |
| Core Basics                             | •                  | •                  | •                      |
| Fashion Key Items & Fashion Collections | •                  | •                  | •                      |
| World's Best Overalls                   | •                  | •                  |                        |
| Baby B'Gosh                             | •                  |                    |                        |