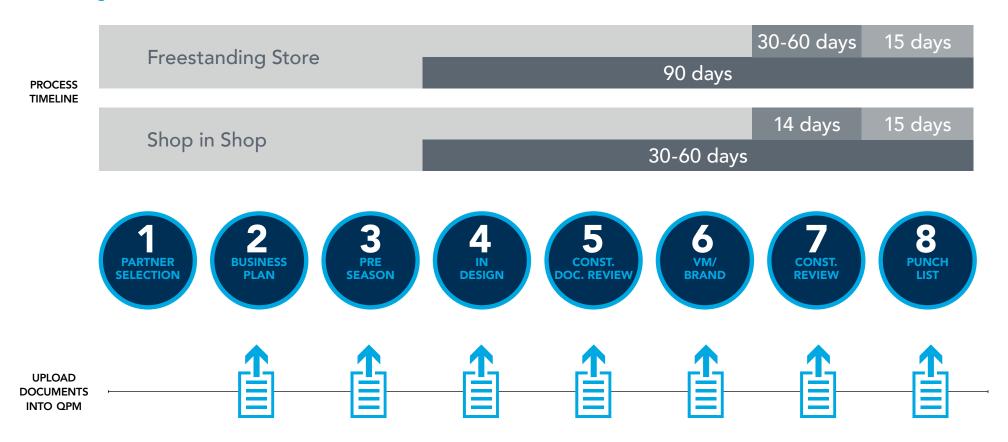

25m² Carter's Shop In Shop Merchandise Zones

- Single brand store
- No display window
- No cashwrap
- Merchandise is displayed by gender with left side of store for girls and right side for boys.
- Infant is the only merchandise age group in this concept.





# 100m<sup>2</sup> OshKosh Freestanding Merchandise Zones

- Lorem Ipsum





## 50m² OshKosh Shop In Shop Merchandise Zones

- Single brand store
- No display windows
- No cashwrap
- Oshkosh merchandise is zoned by age, with Big in the front, then toddlers, then infant in the back.
- World's Best Overalls is displayed centrally on the main aisle.

#### **AGE SEGMENT MIX**





## 25m² OshKosh Shop In Shop Merchandise Zones

- Lorem Ipsum

#### Lorem Ipsum









0.0.00

# **Process Summary**

Subtitle

**Store Design Process** 



The following pages detail each step of the Store Design Process, and which documents to upload at the completion of the step.

#### **Partner Selection**



2 BUSINESS PLAN 3 PRE SEASON IN DESIGN

5 CONST. DOC. REVIEW 6 VM/ BRAND

CONST. REVIEW PUNCH LIST

What is Carter's, Inc. looking for in a retail partner? Carter's, Inc. has several criteria for selecting partners in international markets, including:

- Proven market success and network to grow multichannel business
- Track record or ability of growing international brands and taking market share
- Financial strength to meet the development goals and operations requirements support business, build and develop extended distribution team
- Capable management team to support business with CRI shared values
- Infrastructure required to