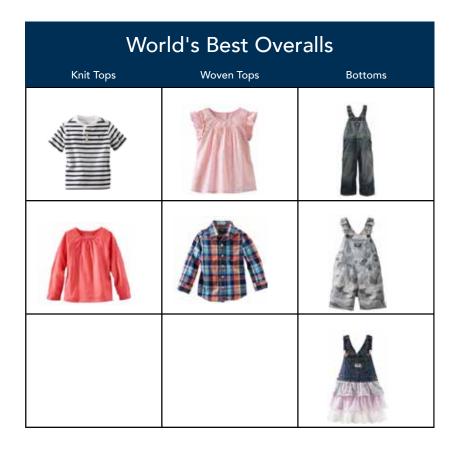

Each brand's assortment has distinct product groupings. These classifications guide store planning and define what's possible to feature based on the store's size.

| carter's                                | Infant<br>NB – 24M | Toddler<br>2T - 4T | <b>Big</b><br>4Y – 8Y  |
|-----------------------------------------|--------------------|--------------------|------------------------|
| Baby Basics                             |                    |                    |                        |
| Baby Seasonal                           |                    |                    |                        |
| Playwear                                | •                  |                    |                        |
| Sleepwear                               | •                  |                    | •                      |
| O <u>SH</u> KOSH<br>Bġosh               | Infant<br>NB – 24M | Toddler<br>2T - 4T | <b>Big</b><br>5Y – 12Y |
| Core Basics                             | •                  | •                  | •                      |
| Fashion Key Items & Fashion Collections | •                  | •                  | •                      |
| World's Best Overalls                   | •                  | •                  |                        |
| Baby B'Gosh                             | •                  |                    |                        |