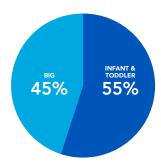

Each brand's assortment has distinct product groupings. These classifications guide store planning and define what's possible to feature based on the store's size.

| carter's                                | Infant<br>NB – 24M | Toddler<br>2T - 4T | <b>Big</b><br>4Y – 8Y  |
|-----------------------------------------|--------------------|--------------------|------------------------|
| Baby Basics                             |                    |                    |                        |
| Baby Seasonal                           |                    |                    |                        |
| Playwear                                | •                  |                    |                        |
| Sleepwear                               | •                  |                    | •                      |
| O <u>SH</u> KOSH<br>Bġosh               | Infant<br>NB – 24M | Toddler<br>2T - 4T | <b>Big</b><br>5Y – 12Y |
| Core Basics                             | •                  | •                  | •                      |
| Fashion Key Items & Fashion Collections | •                  | •                  | •                      |
| World's Best Overalls                   | •                  | •                  |                        |
| Baby B'Gosh                             | •                  |                    |                        |