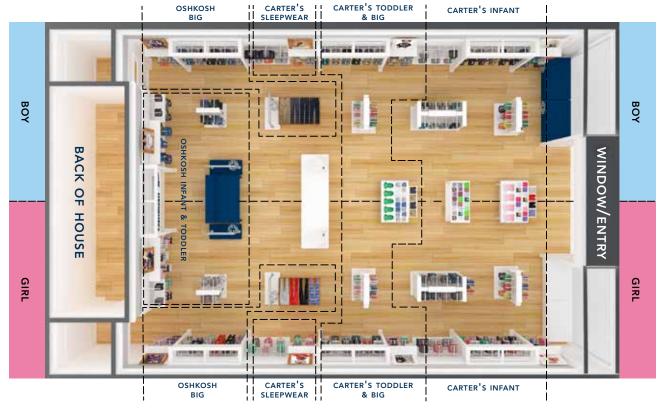

#### **ASSORTMENT PRINCIPLES BY BRAND**

Carter's and OshKosh give Mom what she needs to dress her kids as they grow from infant to child. The merchandising supports her journey as a mother throughout the store, making it easy to navigate by age or gender. As her baby's needs shift from Baby Basics to Playwear, and from morning to night, Mom trusts Carter's to know what she needs.