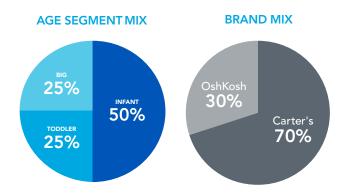

#### **ASSORTMENT PRINCIPLES BY BRAND**

Carter's and OshKosh give Mom what she needs to dress her kids as they grow from infant to child. The merchandising supports her journey as a mother throughout the store, making it easy to navigate by age or gender. As her baby's needs shift from Baby Basics to Playwear, and from morning to night, Mom trusts Carter's to know what she needs.

Both brands operate on a two season calendar, Spring and Fall, with monthly deliveries within each season. Two International sales meetings are held each year to present the lines; May and December.

Each season, both brands offer approximately 1,700 styles. These styles are broken out into distinct product groupings, servicing age segments, ranging from newborn to 12. Shoes, Outwear, Swimwear zand Accessories add the finishing touch to our apparel offering.