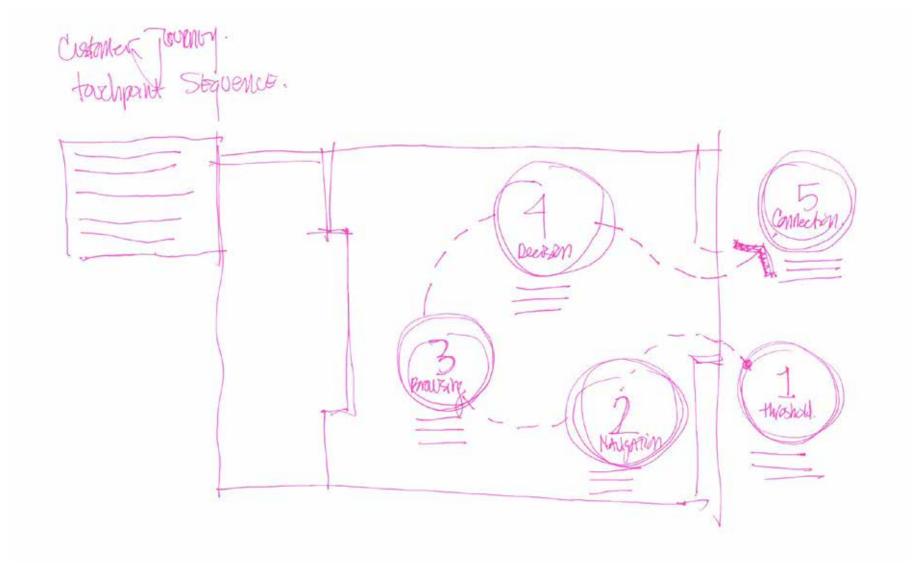

#### **KEY ITEMS**

Represent the core categories of the brand in limited silhouettes and multiple color options. Wardrobe staples with easy outfitting and match-ability.

- Tunics & Leggings
- Core Denim
- Graphic Tees
- Heritage Fleece
- Sleepwear
- Key Items are broken into 3 age segments:
  - Infant: sizes 6M–24M
  - Toddler: sizes 2T–4T
  - Biq: sizes 4Y–8Y

#### BABY B'GOSH

Pint sized pieces designed with a little more love. Collections are built around the following categories are designed with quality fabrications and elevated styling.

- Baby's first denim
- Knit Essentials
- Special fashion items
- Sizes range from NB–24M

#### **FASHION COLLECTIONS**

Trend oriented monthly injections for Girl and Boy that consist of a fashion color palette and theme. Greater mix of fabrications and silhouettes that interpret trend with heritage influence.