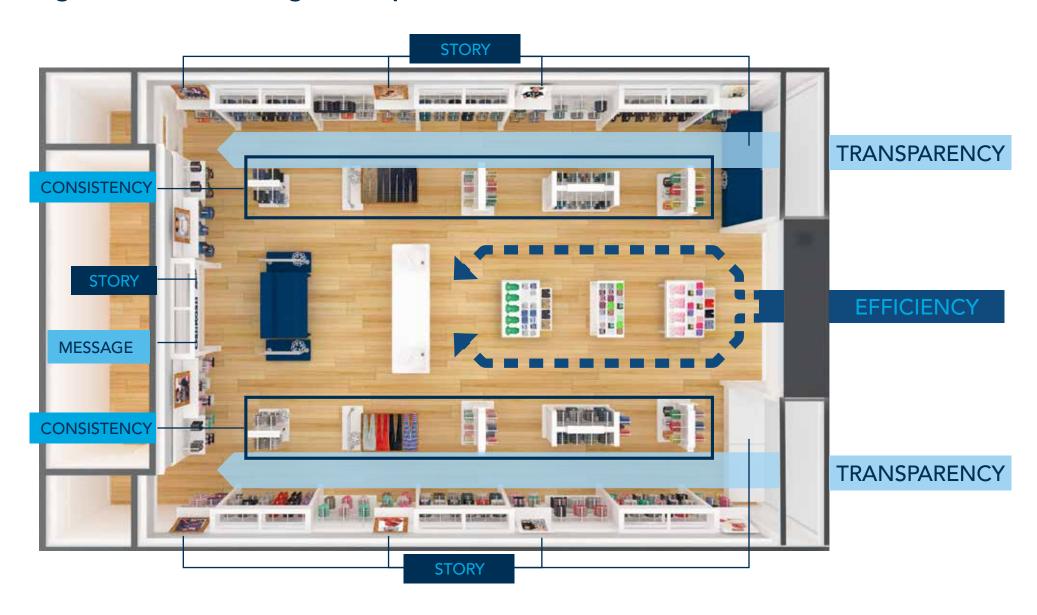

ss of location or floorplan, should always meet these core design principles, which provide brand continuity and guide Mom through her in-store experience.



Large, barrier-free windows provide a platform to showcase seasonal products and impactful messaging.

Main destination points are punctuated with emotional imagery and carefully placed brand logos.

Consistent floor fixture heights, symmetrical wall features, and a simple color palette create foundation to showcase product.

Open drive aisles, aflexible fixtures, and a centrallylocated cashwrap maximize circulation, sightlines, and service accessibility.

Trust and awareness are formed through emotional brand messaging, subtle nods to product knowledge, and a compelling product assortment.

# **High-Level Store Design Principles**





0.0.00

# Merchandising Strategy & Zoning

**Store Format Plans** 

Carter's / OshKosh



125m<sup>2</sup> Co-Branded Freestanding

Carter's



100m<sup>2</sup> Carter's Freestanding



50m<sup>2</sup> Carter's Shop In Shop



25m<sup>2</sup> Carter's Shop In Shop

OshKosh

100m<sup>2</sup> OshKosh Freestanding



50m<sup>2</sup> OshKosh Shop In Shop



25m<sup>2</sup> OshKosh Shop In Shop

# **Assortment by Store Format**

**Co-Branded Stores** 

# carter's OSHKOSH Bigosh



|                                                 |                          | 125 m² Freestanding |
|-------------------------------------------------|--------------------------|---------------------|
| Carter's Baby Basics                            |                          | •                   |
| Carter's B