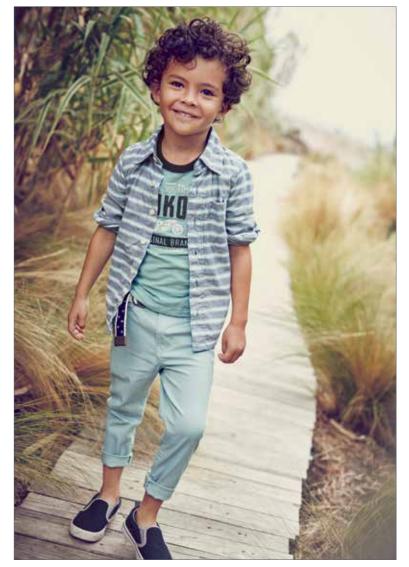

#### PLAYWEAR

Features sets and separates for girls and boys. The assortment contains dresses, leggings, skirts, knit and woven tops for Girls an woven shirts, pants, tees and hoodies for Boys.

- Playwear is broken into 3 age segments:
  - Infant: sizes NB-24M
  - Toddler: sizes 2T–4T
  - Big: sizes 4Y-8Y
- Sets are a great value that makes dressing super easy! 2 pieces highlight a mix of ontrend knit and woven pieces, differentiating them from Baby key item sets
- Separates feature a greater mix of fabrications and fashion silhouettes grounded in key items and fashion collections