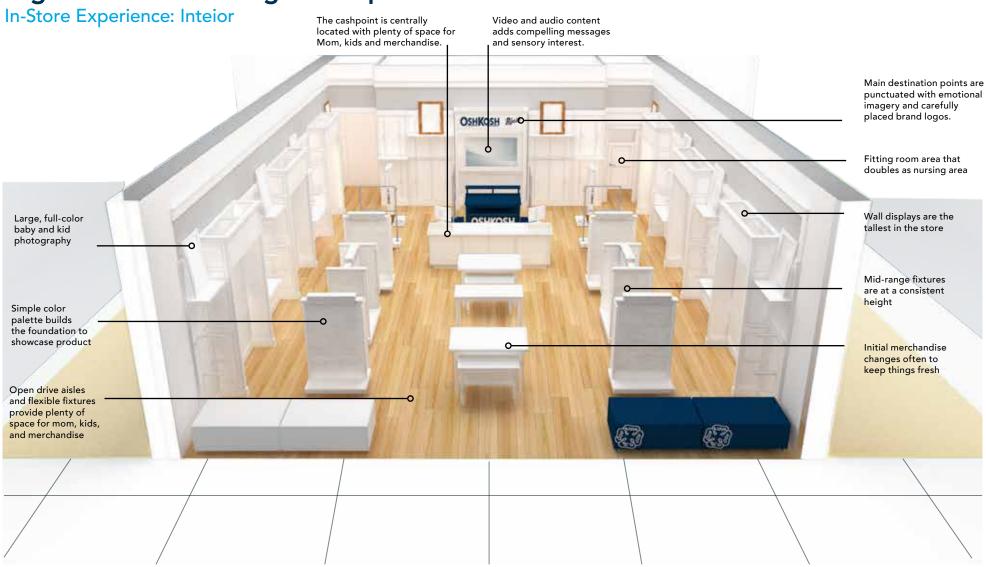

s over choices.

Mom is confident of her choices and her purchase is made more compelling.

Mom leaves the store, and the positive relationship continues.

# **Main Title**

### Subtitle



### **High-Level Store Design Principles** Enlarged entry marquee In-Store Experience: Exterior with large illuminated signage prominently identifies brands Versatile display system allows for easy implementation of hanging graphics and lighting carter's The entry aligns Open windows with the wide provide a platform central aisle for easy to showcase navigation. seasonal products and impactful messaging. Deep side portal panels offer space for graphic branding Branded risers present merchandise at eye level

carter's OSHROSH International Store Toolkit Q1 2016

# **High-Level Store Design Principles**



carter's OSHKOSH

## **High-Level Store Design Principles**

Each store, regardless of location or floorplan, should always meet these core design principles, which provide brand continuity and guide Mom through her in-store experience.



Large, barrier-free windows provide a platform to showcase seasonal products and impactful messaging.

Main destination points are punctuated with emotional imagery and carefully placed brand logos.

Consistent floor fixture heights, symmetrical wall features, and a simple color palette create foundation to showcase product.

Open drive aisles, aflexible fixtures, and a centrallylocated cashwrap maximize circulation, sightlines, and service accessibility.

Trust and awareness are formed through emotional brand messaging, subtle nods to product knowledg