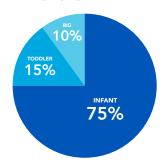

Both brands operate on a two season calendar, Spring and Fall, with monthly deliveries within each season. Two International sales meetings are held each year to present the lines; May and December.

Each season, both brands offer approximately 1,700 styles. These styles are broken out into distinct product groupings, servicing age segments, ranging from newborn to 12. Shoes, Outwear, Swimwear zand Accessories add the finishing touch to our apparel offering.