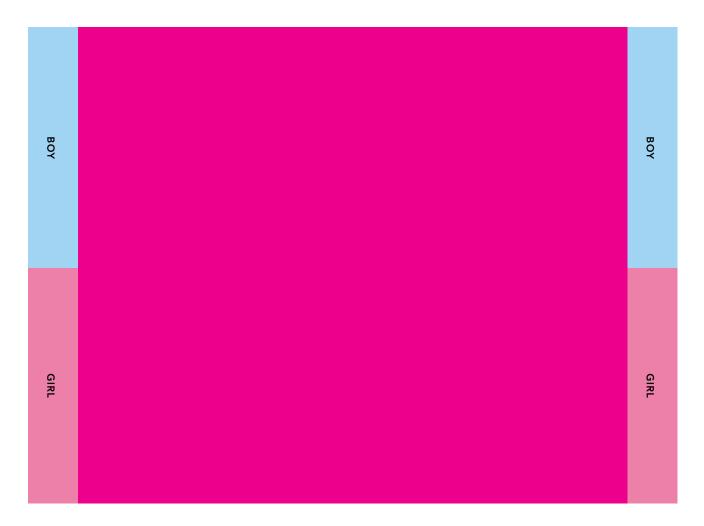

#### **ASSORTMENT PRINCIPLES BY BRAND**

Carter's and OshKosh give Mom what she needs to dress her kids as they grow from infant to child. The merchandising supports her journey as a mother throughout the store, making it easy to navigate by age or gender. As her baby's needs shift from Baby Basics to Playwear, and from morning to night, Mom trusts Carter's to know what she needs.

Each brand's assortment has distinct product groupings. These classifications guide store planning and define what's possible to feature based on the store's size.

| carter's                                | Infant<br>NB – 24M | Toddler<br>2T - 4T | <b>Big</b><br>4Y – 8Y  |
|-----------------------------------------|--------------------|--------------------|------------------------|
| Baby Basics                             |                    |                    |                        |
| Baby Seasonal                           |                    |                    |                        |
| Playwear                                | •                  |                    |                        |
| Sleepwear                               | •                  |                    | •                      |
| O <u>SH</u> KOSH<br>Bġosh               | Infant<br>NB – 24M | Toddler<br>2T - 4T | <b>Big</b><br>5Y – 12Y |
| Core Basics                             | •                  | •                  | •                      |
| Fashion Key Items & Fashion Collections | •                  | •                  | •                      |
| World's Best Overalls                   | •                  | •                  |                        |
| Baby B'Gosh                             | •                  |                    |                        |