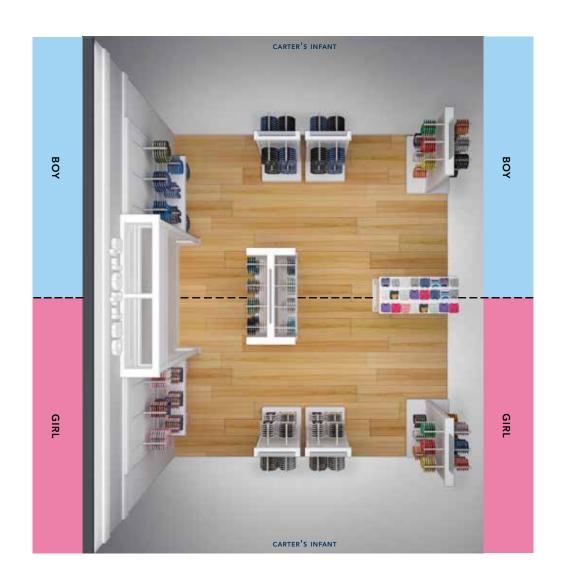

## **Table of Contents**

| 1.0 | BRAND STORY                                   | XXX               | 3.0 | PROCESS                                         | XXX    | 4.4 | 125m <sup>2</sup> Co-Branded Floor Plan xxx                                           |
|-----|-----------------------------------------------|-------------------|-----|-------------------------------------------------|--------|-----|---------------------------------------------------------------------------------------|
| 1.1 | Global Brand Vision                           | 9                 | 3.1 | Process Summary                                 | xxx    |     | 4.4.1 3D Bird's Eye Rendering                                                         |
| 1.2 | Heritage                                      | xxx               |     | 3.1.1 Partner Selection                         |        |     | 4.4.2 Fixture Plan with Dimensions and Notes                                          |
|     | 1.2.1 History of Carter's                     |                   |     | 3.1.2 Business Plan                             |        |     | 4.4.3 Floor Finish Plan with Dimensions                                               |
|     | 1.2.2 History of OshKosh                      |                   |     | 3.1.3 Pre Season                                |        |     | and Notes                                                                             |
| 1.3 | Target Customer                               | xxx               |     | 3.1.4 In Design                                 |        |     | 4.4.4 Reflected Ceiling Plan with Dimensions,<br>Notes, Lighting, Finishes and Legend |
| 1.5 | ranger Customer                               | ***               |     | 3.1.5 Construction Document Review              |        |     |                                                                                       |
| 1.4 | Brand Filters and Hallmarks                   | xxx               |     | 3.1.6 Visual Merchandising / Brand              |        |     | 4.4.5 Interior Elevations with Dimensions and Finish Notes                            |
|     |                                               |                   |     | 3.1.7 Costruction Review                        |        |     | 4.4.6 Brand Expression Elements with Details                                          |
| 2.0 | CUSTOMER JOURNEY                              | XXX               |     | 3.1.8 Punch List                                |        |     | and Placement Locations                                                               |
| 2.1 | Target Customer                               | XXX               | 3.2 | Process Map with Detailed Timeline:             |        |     | 4.4.7 Back of House Fixture Plan with                                                 |
| 2.2 | Assortment Principles                         | nt Principles xxx |     | Freestanding and Shop in Shop                   | xxx    |     | Fitting Room Plan, Elevations and Details                                             |
| 2.3 | Customer Journey                              | xxx               |     |                                                 |        | 4.5 | 100m² Carter's Freestanding Concept xxx                                               |
| 2.4 | Merchandising Strategy & Zoning               | xxx               | 4.0 | PROTOTYPE                                       |        | 4.6 | 100m² Carter's Freestanding Storefront xxx                                            |
|     | 2.3.1 125m² Co-Branded Freestanding           |                   | 4.0 | PROTOTYPE                                       | XXX    |     | 4.6.1 3D Rendering View                                                               |
|     | 2.3.2 100m² Carter's Freestanding             |                   | 4.1 | 125m <sup>2</sup> Co-Branded Concept            | XXX    |     | 4.6.2 Dimensions, Notes and Signage Details                                           |
|     | 2.3.3 50m² OshKosh Shop In Shop               |                   | 4.2 | 125m <sup>2</sup> Co-Branded Storefront         | XXX    | 4.7 | 100m <sup>2</sup> Carter's Freestanding                                               |
|     | 2.3.4 25m² Carter's Shop In Shop              |                   |     | 4.2.1 3D Rendering View                         |        |     | Storefront Windows xxx                                                                |
|     | 2.3.5 100m <sup>2</sup> Carter's Freestanding |                   |     | 4.2.2 Dimensions, Notes and Signage De          | etails |     | 4.7.1 3D Rendering View                                                               |
|     | 2.3.6 50m² OshKosh Shop In Shop               |                   | 4.3 | 125m <sup>2</sup> Co-Branded Storefront Windows | xxx    |     | 4.7.2 Dimensions, Notes and Signage Details                                           |
|     | 2.3.7 25m² Carter's Shop In Shop              |                   |     | 4.3.1 3D Rendering View                         |        |     |                                                                                       |
|     |                                               |                   |     | 4.3.2 Dimensions, Notes and Signage Do          | etails |     |                                                                                       |