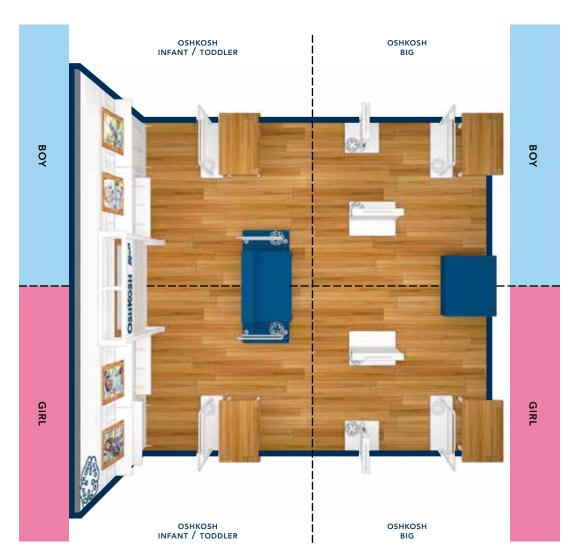

#### **ASSORTMENT PRINCIPLES BY BRAND**

Carter's and OshKosh give Mom what she needs to dress her kids as they grow from infant to child. The merchandising supports her journey as a mother throughout the store, making it easy to navigate by age or gender. As her baby's needs shift from Baby Basics to Playwear, and from morning to night, Mom trusts Carter's to know what she needs.

Each brand's assortment has distinct product groupings. These classifications guide store planning and define what's possible to feature based on the store's size.

| carter's                                | Infant<br>NB – 24M | Toddler<br>2T - 4T | <b>Big</b><br>4Y – 8Y  |
|-----------------------------------------|--------------------|--------------------|------------------------|
| Baby Basics                             |                    |                    |                        |
| Baby Seasonal                           |                    |                    |                        |
| Playwear                                | •                  |                    |                        |
| Sleepwear                               | •                  |                    | •                      |
| O <u>SH</u> KOSH<br>Bġosh               | Infant<br>NB – 24M | Toddler<br>2T - 4T | <b>Big</b><br>5Y – 12Y |
| Core Basics                             | •                  | •                  | •                      |
| Fashion Key Items & Fashion Collections | •                  | •                  | •                      |
| World's Best Overalls                   | •                  | •                  |                        |
| Baby B'Gosh                             | •                  |                    |                        |