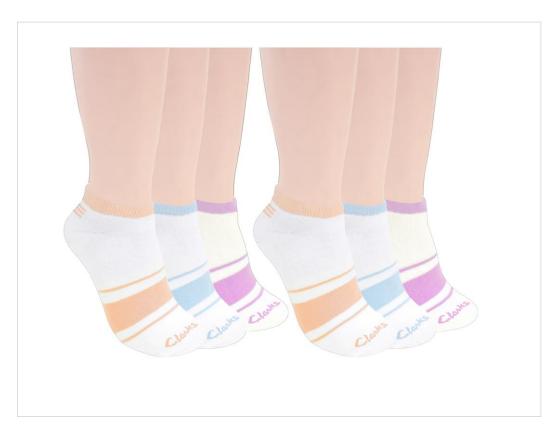

- Arch support Half cushion
- Comfort top
- Reinforced heel and toe for longevity

STYLE NUMBER **CJMS102** 

PACK 6 pack **DESCRIPTION** Low cut

### COLOR / UPC Multicolor / 646536-073653

- Arch support Half cushion

- Comfort top Reinforced heel and toe for longevity

**STYLE NUMBER CJMS103** 

PACK 6 pack DESCRIPTION Low cut with tab

COLOR / UPC White / 646536-073660