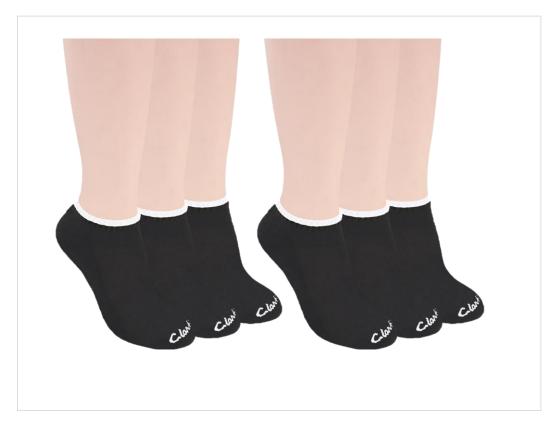

STYLE NUMBER **CJWS116** 

PACK 6 pack **DESCRIPTION** Low cut

COLOR / UPC Black / 646536-073820

- Arch support Half cushion

- Comfort top Reinforced heel and toe for longevity

**STYLE NUMBER CJWS117** 

PACK 6 pack **DESCRIPTION** Low cut

COLOR / UPC Multicolor / 646536-073837

- Arch support Half cushion

- Comfort top Reinforced heel and toe for longevity

STYLE NUMBER **CJWS119** 

PACK 6 pack **DESCRIPTION** Low cut with tab

COLOR / UPC Multicolor / 646536-073851