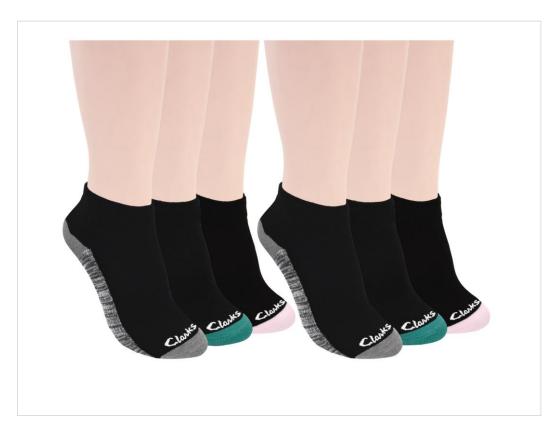

### COLOR / UPC Multicolor / 646536-073653

- Arch support Half cushion

- Comfort top Reinforced heel and toe for longevity

**STYLE NUMBER CJMS103** 

PACK 6 pack DESCRIPTION Low cut with tab

COLOR / UPC White / 646536-073660