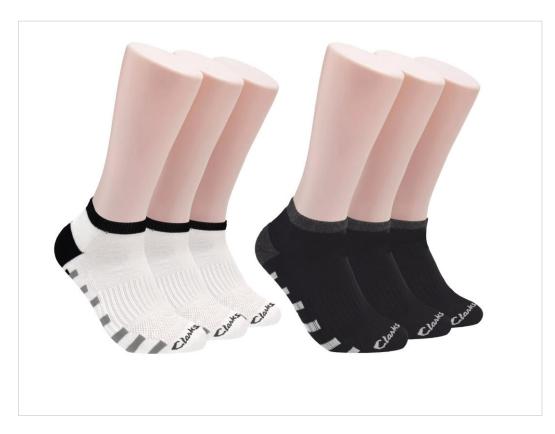

# Clarks

STYLE NUMBER CJMS100W

PACK 6 pack **DESCRIPTION** Low cut

COLOR / UPC White / 646536-073622

- Arch support Half cushion

- Comfort top Reinforced heel and toe for longevity

STYLE NUMBER CJMS100B

PACK 6 pack **DESCRIPTION** Low cut

### COLOR / UPC Black / 646536-073639

- Arch support Half cushion

- Comfort top Reinforced heel and toe for longevity

**STYLE NUMBER CJMS101** 

PACK 6 pack **DESCRIPTION** Low cut

COLOR / UPC White / 646536-073646