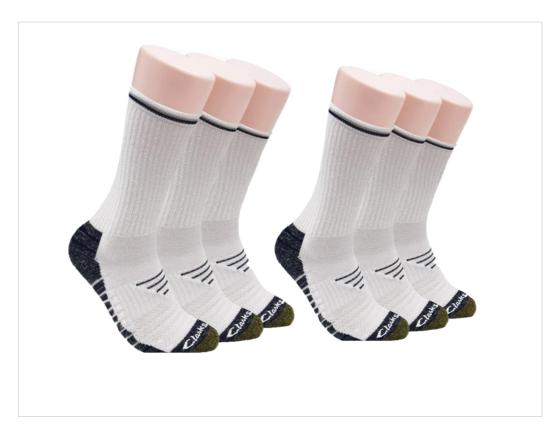

- > Long and comfortable welt
- Arch support Half cushion

- Comfort top Reinforced heel and toe for longevity

STYLE NUMBER CJMS107B

PACK 6 pack **DESCRIPTION** Crew

COLOR / UPC Black / 646536-073721

- > Long and comfortable welt
- Arch support Half cushion

- Comfort top Reinforced heel and toe for longevity

**STYLE NUMBER** CJMS108W

PACK 6 pack **DESCRIPTION** Crew

COLOR / UPC White 646536-073738

- > Long and comfortable welt
- Arch support Half cushion
- Comfort top
- Reinforced heel and toe for longevity