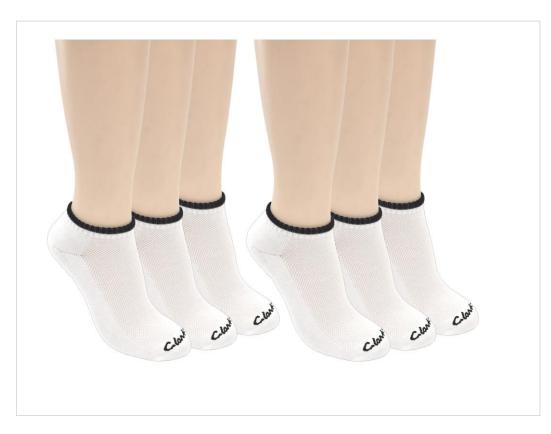

# Clarks

STYLE NUMBER CJMS100W

PACK 6 pack **DESCRIPTION** Low cut

COLOR / UPC White / 646536-073622

- Arch support Half cushion

- Comfort top Reinforced heel and toe for longevity

STYLE NUMBER CJMS100B

PACK 6 pack **DESCRIPTION** Low cut

### COLOR / UPC Black / 646536-073639

- Arch support Half cushion

- Comfort top Reinforced heel and toe for longevity

**STYLE NUMBER CJMS101** 

PACK 6 pack **DESCRIPTION** Low cut

COLOR / UPC White / 646536-073646