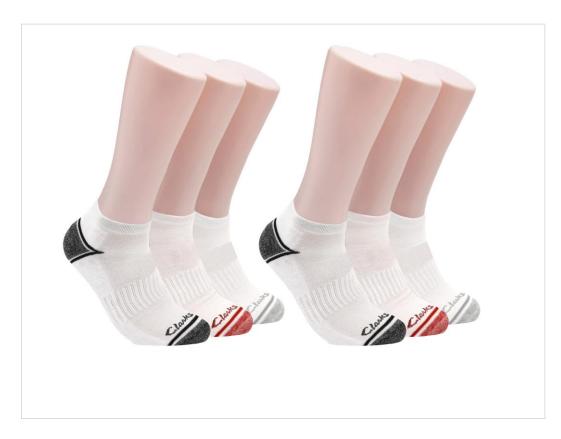

- Arch support Half cushion
- Comfort top
- Reinforced heel and toe for longevity

STYLE NUMBER **CJMS102** 

PACK 6 pack **DESCRIPTION** Low cut

### COLOR / UPC Multicolor / 646536-073653

- Arch support Half cushion

- Comfort top Reinforced heel and toe for longevity

**STYLE NUMBER CJMS103** 

PACK 6 pack DESCRIPTION Low cut with tab

COLOR / UPC White / 646536-073660