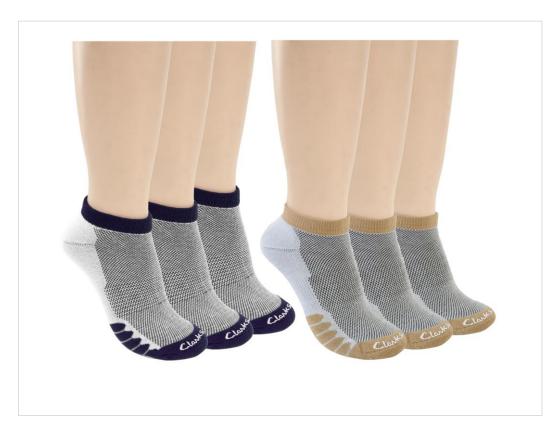

STYLE NUMBER **CJWS114** 

PACK 6 pack **DESCRIPTION** Low cut

COLOR / UPC White / 646536-073806

- Arch support Half cushion

- Comfort top Reinforced heel and toe for longevity

**STYLE NUMBER CJWS115** 

PACK 6 pack DESCRIPTION Low cut with tab

STYLE NUMBER **CJWS116** 

PACK 6 pack **DESCRIPTION** Low cut

COLOR / UPC Black / 646536-073820

- Arch support Half cushion

- Comfort top Reinforced heel and toe for longevity

**STYLE NUMBER CJWS117** 

PACK 6 pack **DESCRIPTION** Low cut