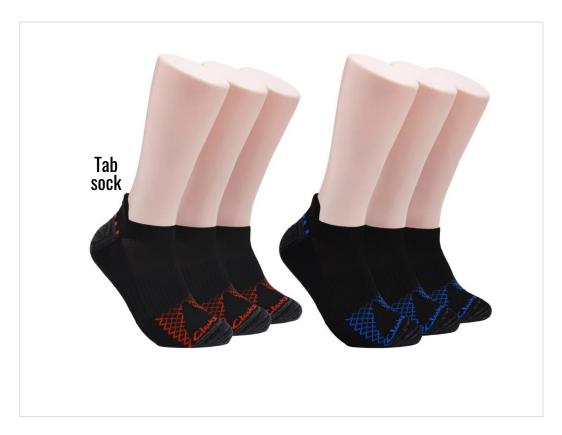

**STYLE NUMBER CJMS105** 

PACK 6 pack **DESCRIPTION** Low cut with tab

COLOR / UPC Black / 646536-073691

- Tab socks to prevent it from slipping and to protect the back of your foot from excess friction
- Arch supportHalf cushion
- Comfort top
- Reinforced heel and toe for longevity

STYLE NUMBER **CJMS106** 

PACK 6 pack **DESCRIPTION** Low cut