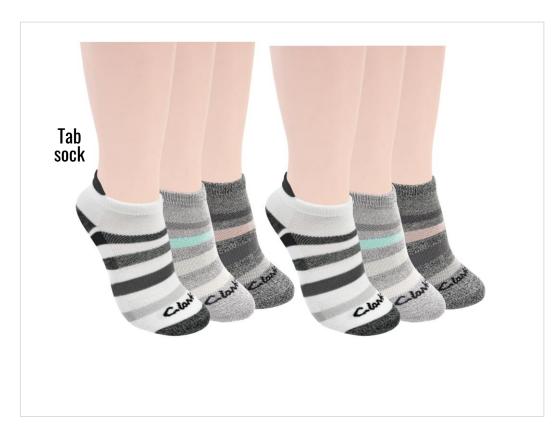

### COLOR / UPC Multicolor / 646536-073653

- Arch support Half cushion

- Comfort top Reinforced heel and toe for longevity

**STYLE NUMBER CJMS103** 

PACK 6 pack DESCRIPTION Low cut with tab

COLOR / UPC White / 646536-073660

- Tab socks to prevent it from slipping and to protect the back of your foot from excess friction
- Arch support Half cushion
- Comfort top
- Reinforced heel and toe for longevity

STYLE NUMBER **CJMS104** 