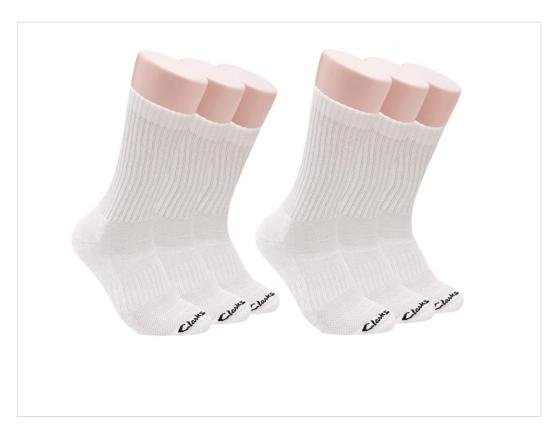

PACK 6 pack **DESCRIPTION** Low cut

COLOR / UPC White / 646536-073769

- Arch support Half cushion

- Comfort top Reinforced heel and toe for longevity

STYLE NUMBER CJWS111B

PACK 6 pack **DESCRIPTION** Low cut

COLOR / UPC Black / 646536-073776

- Arch support Half cushion

- Comfort top Reinforced heel and toe for longevity

**STYLE NUMBER** CJWS113BW

PACK 6 pack **DESCRIPTION** Low cut with tab

COLOR / UPC White and Black / 646536-073783