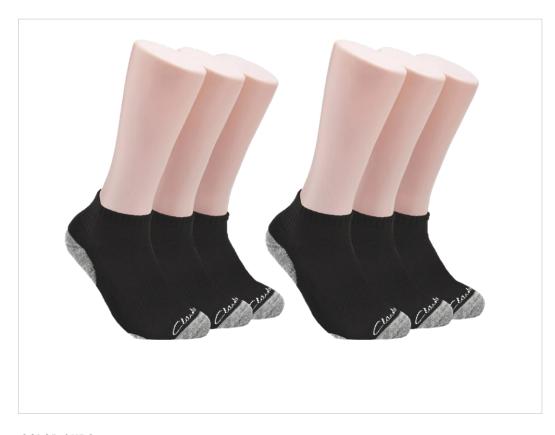

### COLOR / UPC Black / 646536-073639

- Arch support Half cushion

- Comfort top Reinforced heel and toe for longevity

**STYLE NUMBER CJMS101** 

PACK 6 pack **DESCRIPTION** Low cut

COLOR / UPC White / 646536-073646