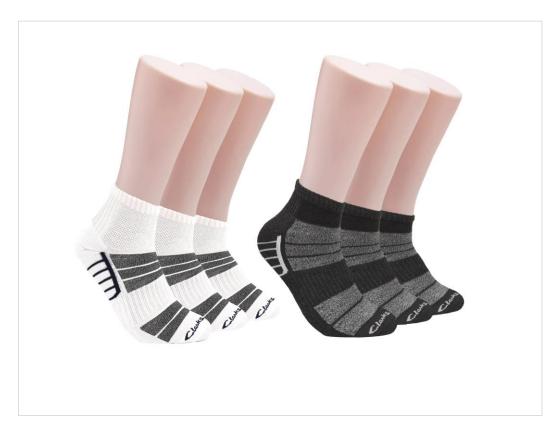

# Clarks

STYLE NUMBER CJMS100W

PACK 6 pack **DESCRIPTION** Low cut

COLOR / UPC White / 646536-073622

- Arch support Half cushion

- Comfort top Reinforced heel and toe for longevity

STYLE NUMBER CJMS100B

PACK 6 pack **DESCRIPTION** Low cut

### COLOR / UPC Black / 646536-073639

- Arch support Half cushion

- Comfort top Reinforced heel and toe for longevity

**STYLE NUMBER CJMS101** 

PACK 6 pack **DESCRIPTION** Low cut

COLOR / UPC White / 646536-073646