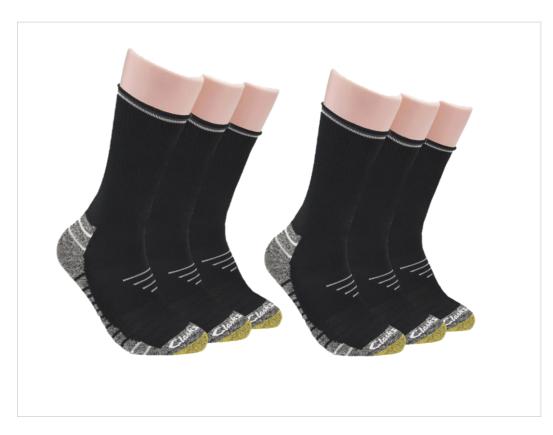

**STYLE NUMBER CJMS105** 

PACK 6 pack **DESCRIPTION** Low cut with tab

COLOR / UPC Black / 646536-073691

- Tab socks to prevent it from slipping and to protect the back of your foot from excess friction
- Arch supportHalf cushion
- Comfort top
- Reinforced heel and toe for longevity

STYLE NUMBER **CJMS106** 

PACK 6 pack **DESCRIPTION** Low cut

### COLOR / UPC White and Black / 646536-073707

- Arch support Half cushion

- Comfort top Reinforced heel and toe for longevity

STYLE NUMBER CJMS107W

PACK 6 pack **DESCRIPTION** Crew

COLOR / UPC White / 646536-073714