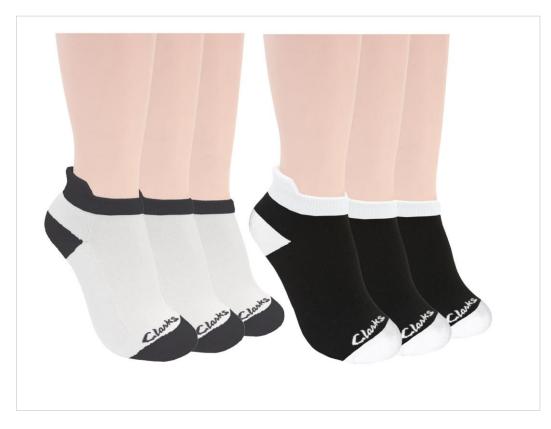

# Clarks

STYLE NUMBER CJMS100W

PACK 6 pack **DESCRIPTION** Low cut

COLOR / UPC White / 646536-073622

- Arch support Half cushion

- Comfort top Reinforced heel and toe for longevity

STYLE NUMBER CJMS100B

PACK 6 pack **DESCRIPTION** Low cut

### COLOR / UPC Black / 646536-073639

- Arch support Half cushion

- Comfort top Reinforced heel and toe for longevity

**STYLE NUMBER CJMS101** 

PACK 6 pack **DESCRIPTION** Low cut

COLOR / UPC White / 646536-073646