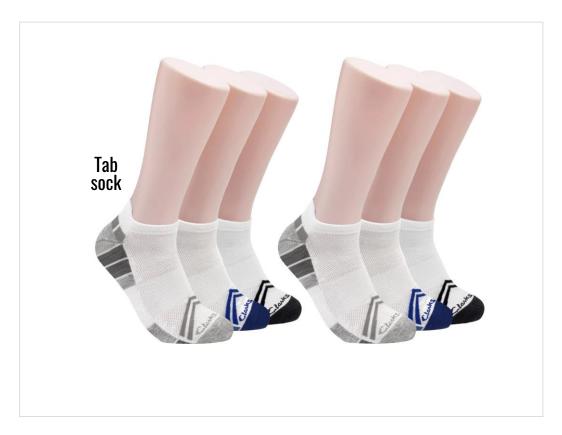

### COLOR / UPC Multicolor / 646536-073653

- Arch support Half cushion

- Comfort top Reinforced heel and toe for longevity

**STYLE NUMBER CJMS103** 

PACK 6 pack DESCRIPTION Low cut with tab

COLOR / UPC White / 646536-073660

- Tab socks to prevent it from slipping and to protect the back of your foot from excess friction
- Arch support Half cushion
- Comfort top
- Reinforced heel and toe for longevity

STYLE NUMBER **CJMS104** 