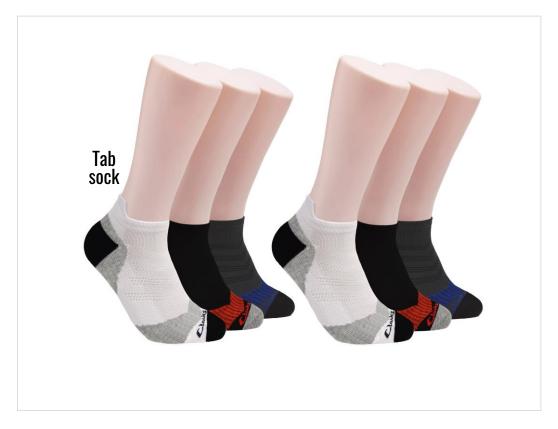

PACK 6 pack **DESCRIPTION** Low cut with tab

COLOR / UPC Multicolor / 646536-073677

- Tab socks to prevent it from slipping and to protect the back of your foot from excess friction
- Arch support Half cushion
- Comfort top
- Reinforced heel and toe for longevity

**STYLE NUMBER CJMS105** 

PACK 6 pack **DESCRIPTION** Low cut with tab

COLOR / UPC Black / 646536-073691

- Tab socks to prevent it from slipping and to protect the back of your foot from excess friction
- Arch supportHalf cushion
- Comfort top
- Reinforced heel and toe for longevity