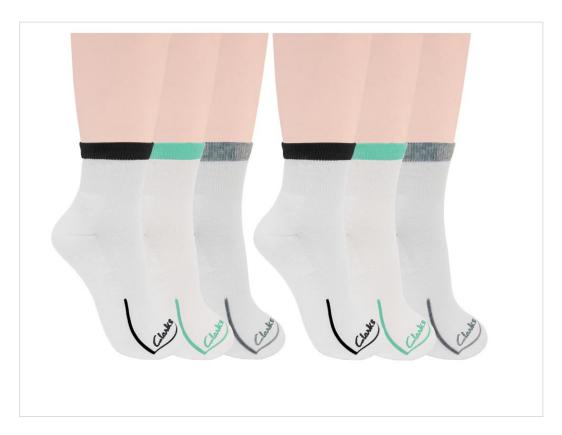

PACK 6 pack

**DESCRIPTION** Anklet

COLOR / UPC White / 646536-073844

- Arch support Half cushion
- Comfort top
- Reinforced heel and toe for longevity