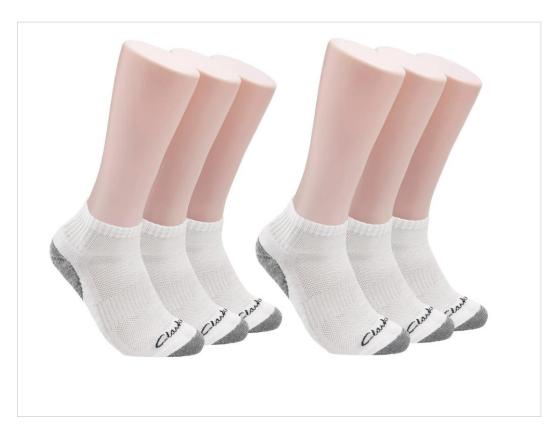

# Clarks

STYLE NUMBER CJMS100W

PACK 6 pack **DESCRIPTION** Low cut

COLOR / UPC White / 646536-073622

- Arch support Half cushion

- Comfort top Reinforced heel and toe for longevity

STYLE NUMBER CJMS100B

PACK 6 pack **DESCRIPTION** Low cut