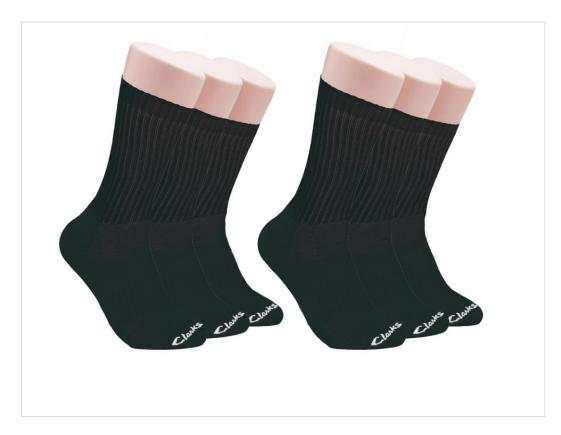

COLOR / UPC Black / 646536-073776

- Arch support Half cushion

- Comfort top Reinforced heel and toe for longevity

**STYLE NUMBER** CJWS113BW

PACK 6 pack **DESCRIPTION** Low cut with tab

COLOR / UPC White and Black / 646536-073783