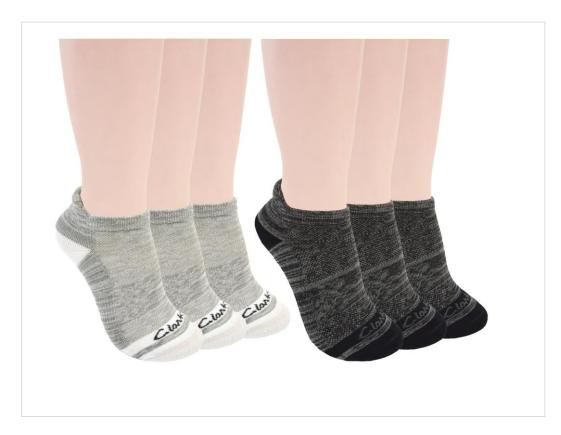

STYLE NUMBER **CJMS106** 

PACK 6 pack **DESCRIPTION** Low cut

### COLOR / UPC White and Black / 646536-073707

- Arch support Half cushion

- Comfort top Reinforced heel and toe for longevity

STYLE NUMBER CJMS107W

PACK 6 pack **DESCRIPTION** Crew

COLOR / UPC White / 646536-073714