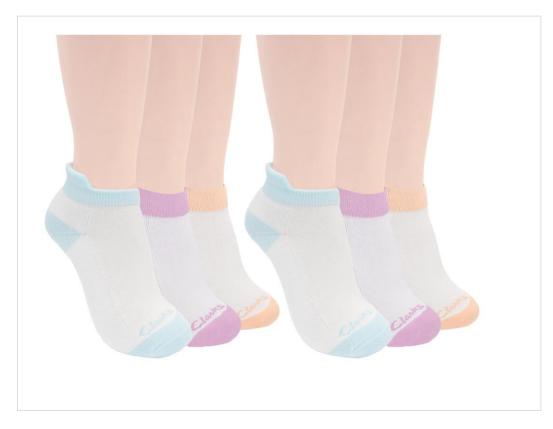

- Arch support Half cushion
- Comfort top
- Reinforced heel and toe for longevity

STYLE NUMBER **CJMS102** 

PACK 6 pack **DESCRIPTION** Low cut

### COLOR / UPC Multicolor / 646536-073653

- Arch support Half cushion

- Comfort top Reinforced heel and toe for longevity

**STYLE NUMBER CJMS103** 

PACK 6 pack DESCRIPTION Low cut with tab

COLOR / UPC White / 646536-073660