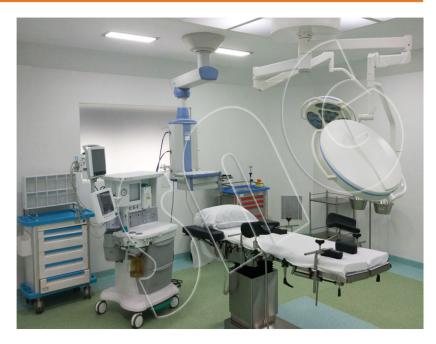

# **MEDITEK®** Modular & Seamless Operation Theater

#### Stainless Steel / GI Steel / HPL Modular / Seamless Operating Theaters ▲

These are easy to clean and disinfect, that shortens time between operations; Steel / HPL panels can be quickly installed; Easy installation under the panels; Quick disassembly and dismantling of a panel and modernization of installation underneath; With additional strengthening elements it is possible to mount on panel surgical scrub sinks, shelves, cabinets etc.; Steel panels guarantee high mechanical resistance. These are available in various sizes and colours as per RAL palette. Stainless steel can be used to design and fabricate Operating Theatre Walls, Ceilings, Doors, Storage Cabinets and Surgical Scrub Sinks. Stainless steel panel system with Antimicrobial protection BioCote® provides continuous protection against bacteria, fungi, mould, including MRSA, Salmonella, E-coli and Legionella.

#### **Specialised Solid Surface of Natural Mineral+Acrylic**

This material is Non-toxic insert and hypoallergenic; hygienic with homogenous non-porous surface and jointfree; easy to clean; stain resistant and prevents infiltration by liquids, fluids and chemicals (acids, bases and reagents), lasting, sturdy and able to withstand wear and tear; any damaged part can be repaired on-site so that it always looks in prime and pristine condition; saves time during installations and repairs; attractive shades and solid like stone; thermoformable like glass and easily workable like wood. These solid surfaces can be used to design and fabricate Operating Theatre Walls, Counters, Work Surfaces, Vanities, Surgical Scrub Sinks and more.