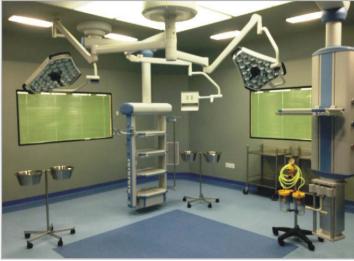

# **MEDITEK®** Modular & Seamless Operation Theater

#### Stainless Steel / GI Steel / HPL Modular / Seamless Operating Theaters ▲

These are easy to clean and disinfect, that shortens time between operations; Steel / HPL panels can be quickly installed; Easy installation under the panels; Quick disassembly and dismantling of a panel and modernization of installation underneath; With additional strengthening elements it is possible to mount on panel surgical scrub sinks, shelves, cabinets etc.; Steel panels guarantee high mechanical resistance. These are available in various sizes and colours as per RAL palette. Stainless steel can be used to design and fabricate Operating Theatre Walls, Ceilings, Doors, Storage Cabinets and Surgical Scrub Sinks. Stainless steel panel system with Antimicrobial protection BioCote® provides continuous protection against bacteria, fungi, mould, including MRSA, Salmonella, E-coli and Legionella.

#### **Specialised Solid Surface of Natural Mineral+Acrylic**

This material is Non-toxic insert and hypoallergenic; hygienic with homogenous non-porous surface and jointfree; easy to clean; stain resistant and prevents infiltration by liquids, fluids and chemicals (acids, bases and reagents), lasting, sturdy and able to withstand wear and tear; any damaged part can be repaired on-site so that it always looks in prime and pristine condition; saves time during installations and repairs; attractive shades and solid like stone; thermoformable like glass and easily workable like wood. These solid surfaces can be used to design and fabricate Operating Theatre Walls, Counters, Work Surfaces, Vanities, Surgical Scrub Sinks and more.