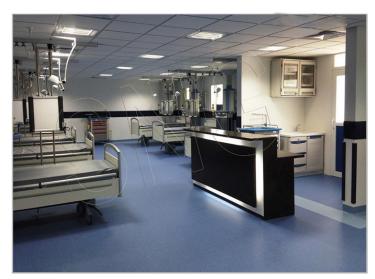

## Central Medical Gas Pipeline System

**SNG** offers complete Medical Gas Supply solutions covering the entire medical & healthcare facility. The medical gases are used in hospitals for life-support that directly influence the maintenance of life of the patients. The gases supplied must be pure, clean and supplied under controlled and stable pressure.

**MEDITEK**® medical gases supply solutions and equipment conform to the best international regulations and standards. The solution is with colour coordinated copper fittings & pipeline according to types gas, audio-visual monitoring & alarm systems, gases isolation valves & area service modules, gas manifolds & storage tanks, and gas outlets – whether it's HTM 02-01[UK] / EN 737 [UK] or DIN EN ISO 7396-1 / DIN EN 737-1 [EU] or NFPA 99 [US].