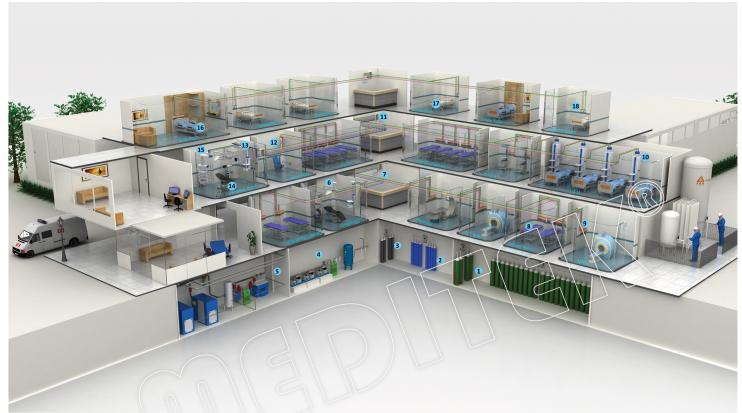

## Central Medical Gas Pipeline System

**SNG** offers complete Medical Gas Supply solutions covering the entire medical & healthcare facility. The medical gases are used in hospitals for life-support that directly influence the maintenance of life of the patients. The gases supplied must be pure, clean and supplied under controlled and stable pressure.

**MEDITEK**® medical gases supply solutions and equipment conform to the best international regulations and standards. The solution is with colour coordinated copper fittings & pipeline according to types gas, audio-visual monitoring & alarm systems, gases isolation valves & area service modules, gas manifolds & storage tanks, and gas outlets – whether it's HTM 02-01[UK] / EN 737 [UK] or DIN EN ISO 7396-1 / DIN EN 737-1 [EU] or NFPA 99 [US].

| Legend                    | Medical Gas Supply System & Equipment in Hospital |                                                       |
|---------------------------|---------------------------------------------------|-------------------------------------------------------|
| 01. Oxygen Supply         | 07. Medical Gas Alarm Box                         | 13. Anesthesia Pendant (Drop Down/Single/ Double Arm) |
| 02. Nitrous oxide Supply  | 08. Patient Trolly                                | 14. Operation Table                                   |
| 03. Carbon dioxide Supply | 09. Bed Head Panel (Horizontal)                   | 15. Surgical Pendant (Drop Down/Single/ Double Arm)   |
| 04. Compressed Air Supply | 10. Column Pendant                                | 16. Recovery Bed                                      |
| 05. Medical Air Supply    | 11. Medical Gas Distribution Box                  | 17. General Bed                                       |
| 06. OT Light              | 12. Bed Head Panel (Vertical)                     | 18. Medical Gas Wall Outlet                           |