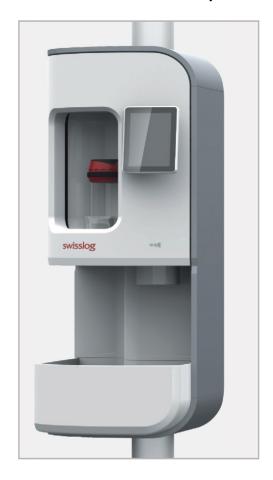

### Pneumatic Tube Systems

### SYSTEM FEATURES

- For spontaneous, non-planned transports of goods
- PC-controlled with high system availability
- Gentle and safe handling of sensitive medical items
- Horizontally and vertically transport on low noise level

### **APPLICATIONS**

- Logistics of laboratory items, specimen, blood products
- On demand transport of drugs and medical items
- Handling of documents

### **BENEFITS**

- Time saving due to direct connection of departments
- Faster availability of test results
- Reduction of transport errors and reliable delivery
- Better service for patients due to speed and accuracy