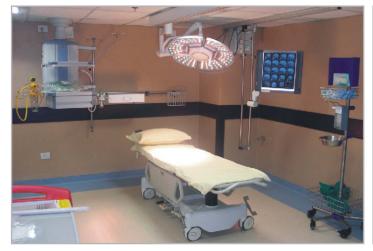

# **MEDITEK®** Modular & Seamless Operation Theater

#### Stainless Steel / GI Steel / HPL Modular / Seamless Operating Theaters ▲

These are easy to clean and disinfect, that shortens time between operations; Steel / HPL panels can be quickly installed; Easy installation under the panels; Quick disassembly and dismantling of a panel and modernization of installation underneath; With additional strengthening elements it is possible to mount on panel surgical scrub sinks, shelves, cabinets etc.; Steel panels guarantee high mechanical resistance. These are available in various sizes and colours as per RAL palette. Stainless steel can be used to design and fabricate Operating Theatre Walls, Ceilings, Doors, Storage Cabinets and Surgical Scrub Sinks. Stainless steel panel system with Antimicrobial protection BioCote® provides continuous protection against bacteria, fungi, mould, including MRSA, Salmonella, E-coli and Legionella.