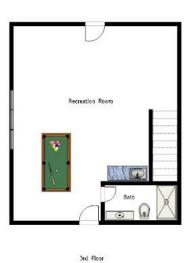

## Selwyn Park Townhomes



## Highlights:

- Walkable Neighborhood; neighborhood shopping center, restaurants, stores, park and greenway all within walking distance.
- \$750,000 Less than \$200/SF!
- Heated Square Feet: 3,756 SF
- 4BD, 4.5BA
- Custom finishes throughout!
- · Outdoor Kitchen and Patio with yard for entertaining!
- Fantastic In-town Location! Minutes from South Park & Uptown!



3015 Robin Rd Charlotte, NC 28211 For more information, call:

**Henry Blanton** 

Broker/Realtor Office: 704-644-2936 Mobile: 704-763-2051

Email: henry@takeflightproperties.com



## Selwyn Park Townhomes







Yard & Patío Area



## Selwyn Park Townhomes