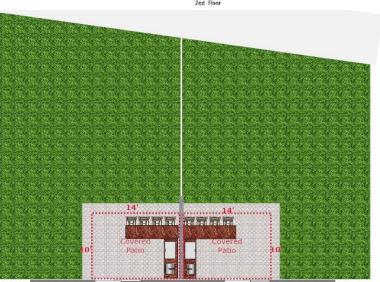

## Selwyn Park Townhomes



## Highlights:

- Walkable Neighborhood; neighborhood shopping center, restaurants, stores, park and greenway all within walking distance.
- \$750,000 Less than \$200/SF!
- Heated Square Feet: 3,756 SF
- 4BD, 4.5BA
- Custom finishes throughout!
- · Outdoor Kitchen and Patio with yard for entertaining!
- Fantastic In-town Location! Minutes from South Park & Uptown!



3015 Robin Rd Charlotte, NC 28211 For more information, call:

**Henry Blanton** 

Broker/Realtor Office: 704-644-2936 Mobile: 704-763-2051

Email: henry@takeflightproperties.com



## Selwyn Park Townhomes







Yard & Patío Area



## Selwyn Park Townhomes