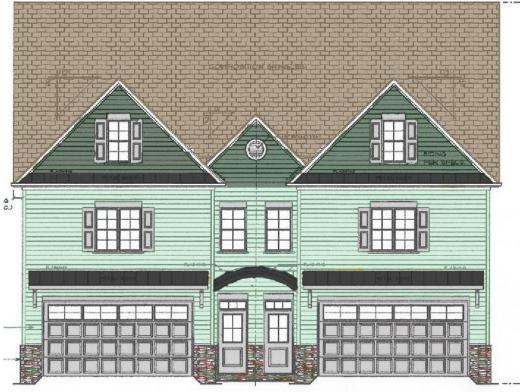

## Selwyn Park Townhomes

## Highlights:

- Walkable Neighborhood; neighborhood shopping center, restaurants, stores, park and greenway all within walking distance.
- \$750,000 Less than \$200/SF!
- Heated Square Feet: 3,756 SF
- 4BD, 4.5BA
- Custom finishes throughout!
- · Outdoor Kitchen and Patio with yard for entertaining!
- Fantastic In-town Location! Minutes from South Park & Uptown!