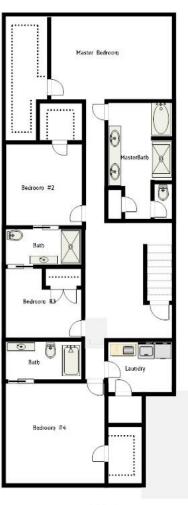

## Selwyn Park Townhomes



## Highlights:

- Walkable Neighborhood; neighborhood shopping center, restaurants, stores, park and greenway all within walking distance.
- \$750,000 Less than \$200/SF!
- Heated Square Feet: 3,756 SF
- 4BD, 4.5BA
- Custom finishes throughout!
- · Outdoor Kitchen and Patio with yard for entertaining!
- Fantastic In-town Location! Minutes from South Park & Uptown!



3015 Robin Rd Charlotte, NC 28211 For more information, call:

**Henry Blanton** 

Broker/Realtor Office: 704-644-2936 Mobile: 704-763-2051

Email: henry@takeflightproperties.com



## Selwyn Park Townhomes







Yard & Patío Area



## Selwyn Park Townhomes