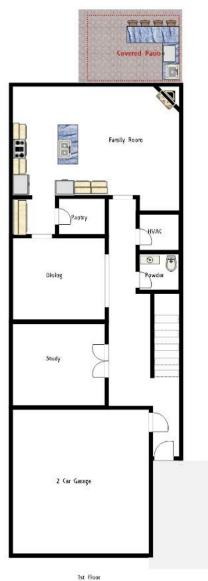

## Selwyn Park Townhomes



## Highlights:

- Walkable Neighborhood; neighborhood shopping center, restaurants, stores, park and greenway all within walking distance.
- \$750,000 Less than \$200/SF!
- Heated Square Feet: 3,756 SF
- 4BD, 4.5BA
- Custom finishes throughout!
- · Outdoor Kitchen and Patio with yard for entertaining!
- Fantastic In-town Location! Minutes from South Park & Uptown!



3015 Robin Rd Charlotte, NC 28211 For more information, call:

**Henry Blanton** 

Broker/Realtor Office: 704-644-2936 Mobile: 704-763-2051

Email: henry@takeflightproperties.com



## Selwyn Park Townhomes







Yard & Patío Area



## Selwyn Park Townhomes