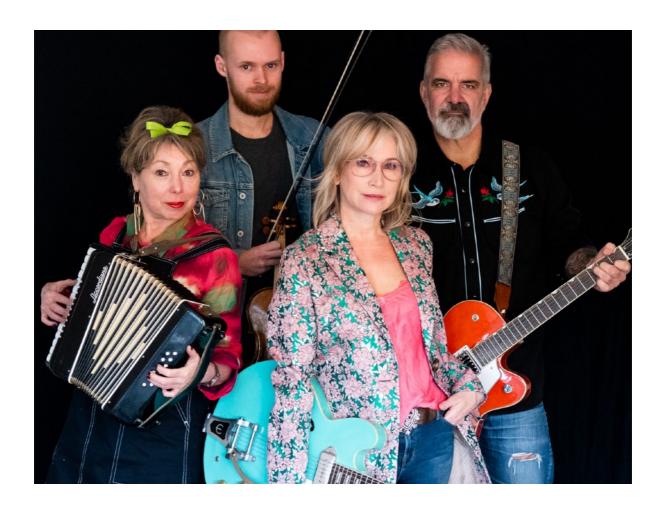

**The Handlers**, fronted by Southern-born singer-songwriter and **Camden business owner**, Miss Virgie Lynne (vocals, guitar and vintage suitcase-turned-drum) features Corrado (Papa Bad) Cecere on bass, guitar and vocals, **Camden luthier** Jonathan Derbyshire (fiddle, mandolin, vocals) and fellow American Madi Solomon, owner of renowned **Camden institution, Dots Music Shop**, playing everything else that ain't tied down.