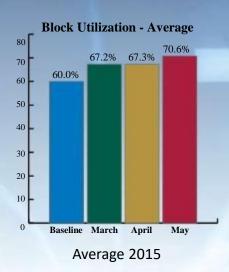

## SURGICAL UTILIZATION INCREASED 18%





# First Case Starts - Average 72.0% 75.7% 78.0% 78.0% 78.0% 78.0% 78.0% 78.0% 78.0% 78.0% 78.0% 78.0% 78.0% 78.0% 78.0% 78.0% 78.0% 78.0% 78.0% 78.0% 78.0% 78.0% 78.0% 78.0% 78.0% 78.0% 78.0% 78.0% 78.0% 78.0% 78.0% 78.0% 78.0% 78.0% 78.0% 78.0% 78.0% 78.0% 78.0% 78.0% 78.0% 78.0% 78.0% 78.0% 78.0% 78.0% 78.0% 78.0% 78.0% 78.0% 78.0% 78.0% 78.0% 78.0% 78.0% 78.0% 78.0% 78.0% 78.0% 78.0% 78.0% 78.0% 78.0% 78.0% 78.0% 78.0% 78.0% 78.0% 78.0% 78.0% 78.0% 78.0% 78.0% 78.0% 78.0% 78.0% 78.0% 78.0% 78.0% 78.0% 78.0% 78.0% 78.0% 78.0% 78.0% 78.0% 78.0% 78.0% 78.0% 78.0% 78.0% 78.0% 78.0% 78.0% 78.0% 78.0% 78.0% 78.0% 78.0% 78.0% 78.0% 78.0% 78.0% 78.0% 78.0% 78.0% 78.0% 78.0% 78.0% 78.0% 78.0% 78.0% 78.0% 78.0% 78.0% 78.0% 78.0% 78.0% 78.0% 78.0% 78.0% 78.0% 78.0% 78.0% 78.0% 78.0% 78.0% 78.0