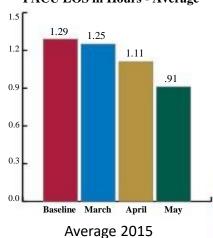

.0% 78.0% 78.0% 78.0% 78.0% 78.0% 78.0% 78.0% 78.0% 78.0% 78.0% 78.0% 78.0% 78.0% 78.0% 78.0% 78.0% 78.0% 78.0% 78.0% 78.0% 78.0% 78.0% 78.0% 78.0% 78.0% 78.0% 78.0% 78.0% 78.0% 78.0% 78.0% 78.0% 78.0% 78.0% 78.0% 78.0% 78.0% 78.0% 78.0% 78.0% 78.0% 78.0% 78.0% 78.0% 78.0% 78.0% 78.0% 78.0% 78.0% 78.0% 78.0% 78.0% 78.0% 78.0% 78.0% 78.0% 78.0% 78.0% 78.0% 78.0% 78.0% 78.0% 78.0% 78.0% 78.0% 78.0% 78.0% 78.0% 78.0% 78.0% 78.0% 78.0% 78.0% 78.0% 78.0% 78.0% 78.0% 78.0% 78.0% 78.0% 78.0% 78.0% 78.0% 78.0% 78.0% 78.0% 78.0% 78.0% 78.0% 78.0% 78.0% 78.0% 78.0% 78.0% 78.0% 78.0% 78.0% 78.0% 78.0% 78.0% 78.0% 78.0% 78.0% 78.0% 78.0% 78.0% 78.0% 78.0% 78.0% 78.0% 78.0% 78.0% 78.0% 78.0% 78.0% 78.0% 78.0% 78.0% 78.0% 78.0% 78.0% 78.0% 78.0% 7

### Average 2015

### **PACU LOS in Hours - Average**



# OUR RESULTS SPEAK FOR THEMSELVES. WHAT IS YOUR COMPETITION DOING?

- OR Volume Hours Increased by 8.5%
- Room Turntime Reduced from 17.8 minutesto 13 Minutes
- Staff Overtime Decreased by 75%
- SCIPs Core Measure from 81% to 97.28% Compliant
- Physician Satisfaction at 99.5%
- Patient Satisfaction Scores increased from 74th to 94.1st
   Percentile PRC Ranking
- Staff Satisfaction Scores increased 15.8%
- 13% Decrease in Cancellation Based on Improved Pre-admission Testing (PAT)

### The American Healthcare Guarantee:

We will meet or exceed agreed upon goals and objectives

- You will have a better functioning team that achieves goals and commitment
- You will be completely satisfied

Call today. Out perform tomorrow.

Call today. Out perform tomorrow American International Healthcare