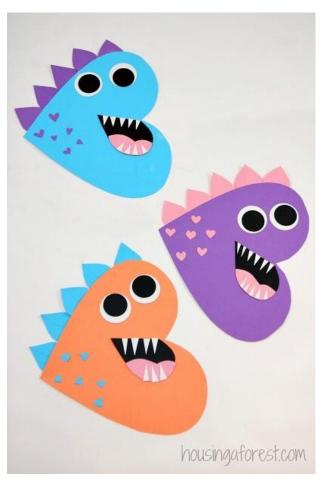

## You are Dino-mite! A Dinosaur Heart craft for Valentine's Day

## **Instructions:**

- 1. Cut out the Dinosaur templates.
- 2. Pick your color scheme. Use at least 2 bright colors, plus pink, black, and white for the mouth and eyes.
- 3. Trace and cut out shapes. Each dinosaur requires one larger heart, 5 heart spikes, a half heart for the mouth, a number of tiny hearts for the spots, a pink tongue, pointy teeth and a couple giant eyes.
- 4. Assemble and glue the pieces together.
- 5. Add a quirky little Valentine saying like "You are Dino-mite!" or "You make my heart roar!"