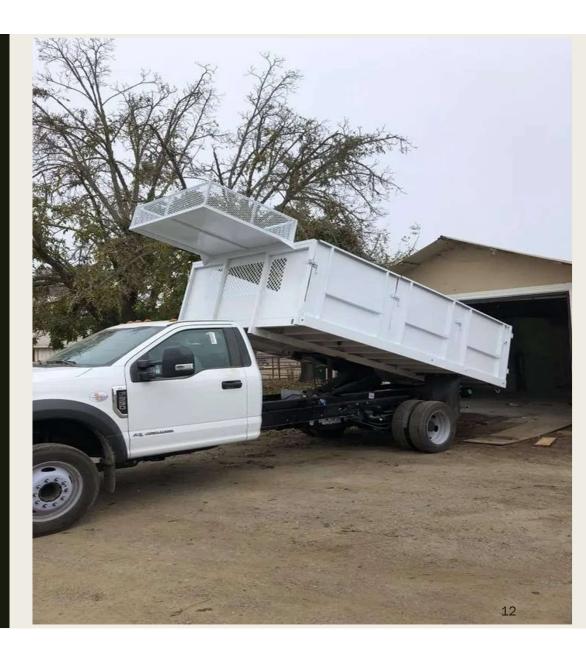

# Rugby 16x20 hoist dump bed

- ☐ 8x10 dump bed
- ☐ solid steel sides
- ☐ Space saver box
- ☐ Steel floor
- ☐ Barn Doors
- ☐ Class 8 receiver

☐ Wood or Steel floor optional

## **Body Swap**

- ☐ Custom overhead basket with drop-down gate
- ☐ Removable steel sides with barn doors
- ☐ Rugby Hoist
- ☐ Color match paint