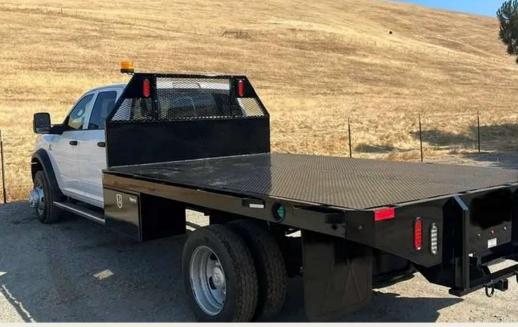

#### **Contractor Bed**

- 80x9 steel flatbed
- ☐ Side toolboxes
- Underside toolboxes
- ☐ Full lumber rack fork lift accessible
- ☐ Removable rear and center bars
- ☐ LED lights
- ☐ Steel Floor with tie downs
- □ Optional ratchet straps
- Back up camera
- ☐ Receiver hitch
- ☐ Fold down rear gate