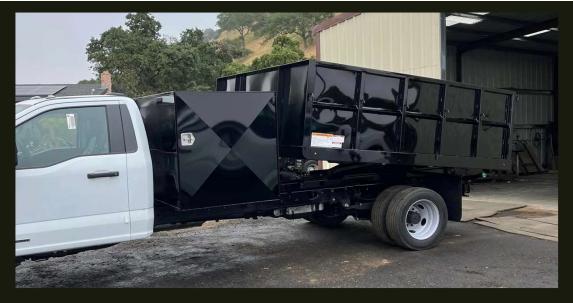

# Rugby 16x20 hoist dump bed

- ☐ 8x10 dump bed
- ☐ solid steel sides
- ☐ Space saver box
- ☐ Steel floor
- ☐ Barn Doors
- ☐ Class 8 receiver

☐ Wood or Steel floor optional