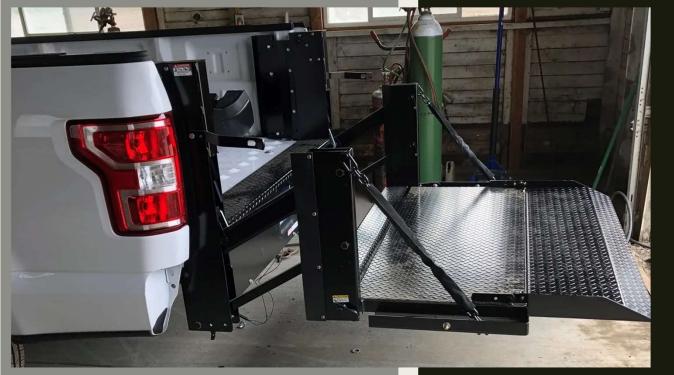

## F-150 Tommy Gate

- ☐ 1300# Tommy Gate
- ☐ Back up camera
- ☐ Receiver hitch optional