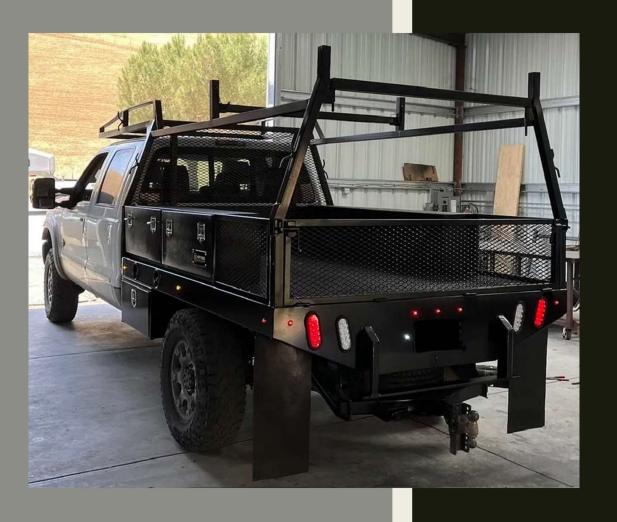

#### **Contractor Bed**

- 80x9 steel flatbed
- ☐ Side toolboxes
- Underside toolboxes
- ☐ Full lumber rack fork lift accessible
- ☐ Removable rear and center bars
- ☐ LED lights
- ☐ Steel Floor with tie downs
- □ Optional ratchet straps
- Back up camera
- ☐ Receiver hitch
- ☐ Fold down rear gate