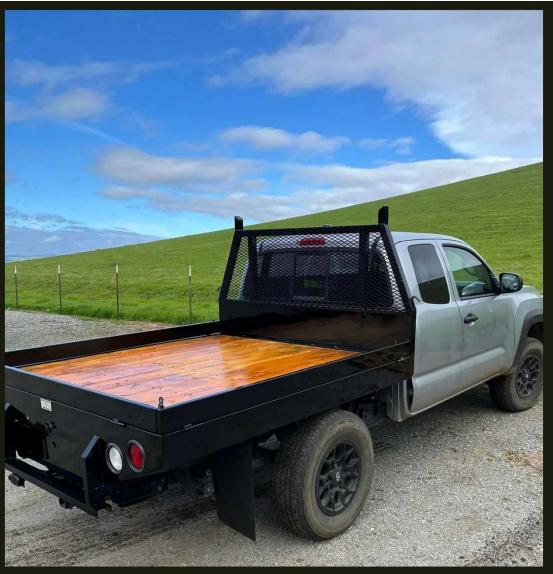

#### Ranch Flatbed

- 8x9 Flatbed
- ☐ Tailpiece
- ☐ Doc bumper
- ☐ Douglas Fir wood bed
- ☐ Flatbed Gooseneck 2 7/8 ball
- ☐ LED Lights
- ☐ 7-way plug
- ☐ Fold down sides
- ☐ Custom Header
- ☐ Work lights
- ☐ Fuel tank
- ☐ 12x14x24 boxes