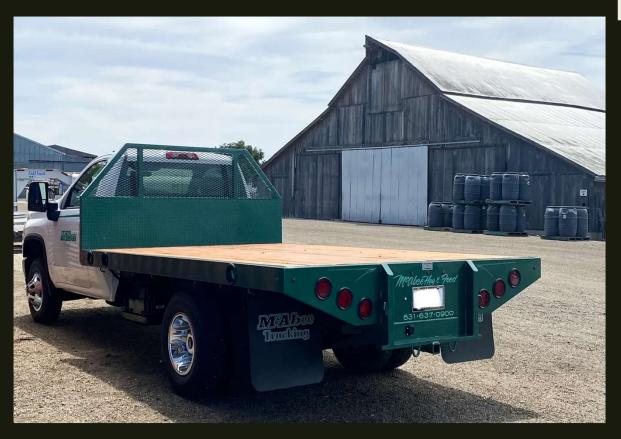

#### 8x12 Flatbed

**□**Coved Corners

☐Tie rails

□Custom tube & screen header

□Beacon

☐LED lights

□Diamond plate steel floor

□Doc bumpers

□7-way receiver

☐Back up camera

□18x18x36 toolbox