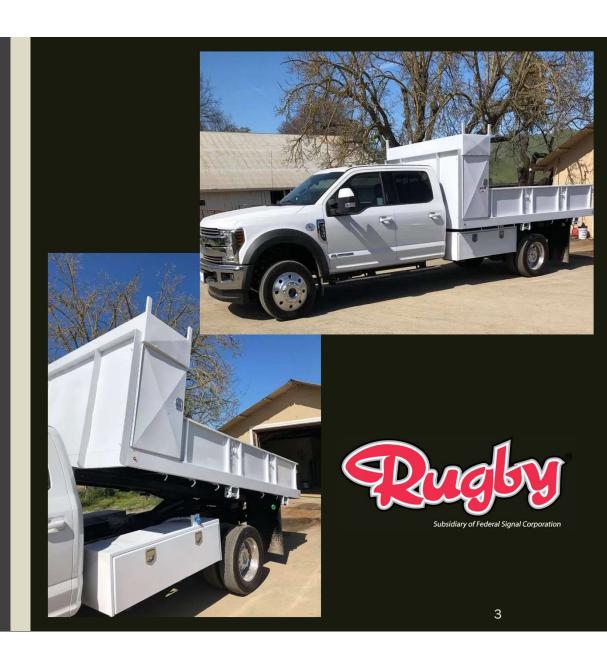

# Rugby 16x20 hoist dump bed

- ☐ 8x10 dump bed
- ☐ solid steel sides
- ☐ Space saver box
- ☐ Steel floor
- ☐ Barn Doors
- ☐ Class 8 receiver

☐ Wood or Steel floor optional