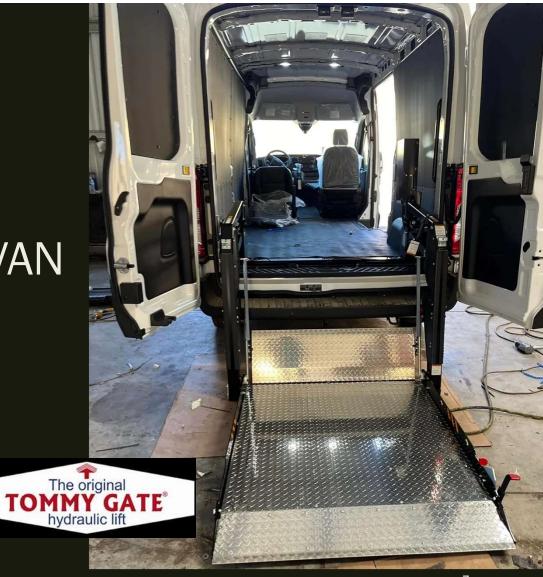

eceiver w/7-way plug
- ☐ LED lights
- ☐ Custom paint

### Plumbing Truck

- 8x14 Flatbed
- Space saver box with top storage
- Toolboxes 18x16x48
- Tie downs & Hooks
- Removable sides & rear
- Rugby Hoist
- LED lights
- Binder tie downs
- Diamond plate steel floor





### TOYOTA TACOMA RANCH BED

- ☐ Fold down sides & rear
- ☐ Tube & Screen header
- ☐ Horns and tie hooks
- ☐ Back-up camera
- ☐ 7-way plug
- ☐ ICU Bumper
- Wood floor
- ☐ Toolboxes optional



## F-150 Tommy Gate

- ☐ 1300# Tommy Gate
- ☐ Back up camera
- ☐ Receiver hitch optional







#### 8x12 Flatbed

**□**Coved Corners

☐Tie rails

□Custom tube & screen header

□Beacon

☐LED lights

□Diamond plate steel floor

□Doc bumpers

□7-way receiver

☐Back up camera

□18x18x36 toolbox

### ELECTRIC CARGO VAN

☐ 1300# Tommy Gate



# Rugby 16x20 hoist dump bed

- ☐ 8x10 dump bed
- ☐ solid steel sides
- ☐ Space saver box
- ☐ Steel floor
- ☐ Barn Doors
- ☐ Class 8 receiver









☐ Wood or Steel floor optional





#### Ranch Flatbed

- 8x9 Flatbed
- ☐ Tailpiece
- ☐ Doc bumper
- ☐ Douglas Fir wood bed
- ☐ Flatbed Gooseneck 2 7/8 ball
- ☐ LED Lights
- ☐ 7-way plug
- ☐ Fold down sides
- ☐ Custom Header
- ☐ Work lights
- ☐ Fuel tank
- ☐ 12x14x24 boxes



#### **Contractor Bed**

- 80x9 steel flatbed
- ☐ Side toolboxes
- Underside toolboxes
- ☐ Full lumber rack fork lift accessible
- ☐ Removable rear and center bars
- ☐ LED lights
- ☐ Steel Floor with tie downs
- □ Optional ratchet straps
- Back up camera
- ☐ Receiver hitch
- ☐ Fold down rear gate

## **Body Swap**

- ☐ Custom overhead basket with drop-down gate
- ☐ Re