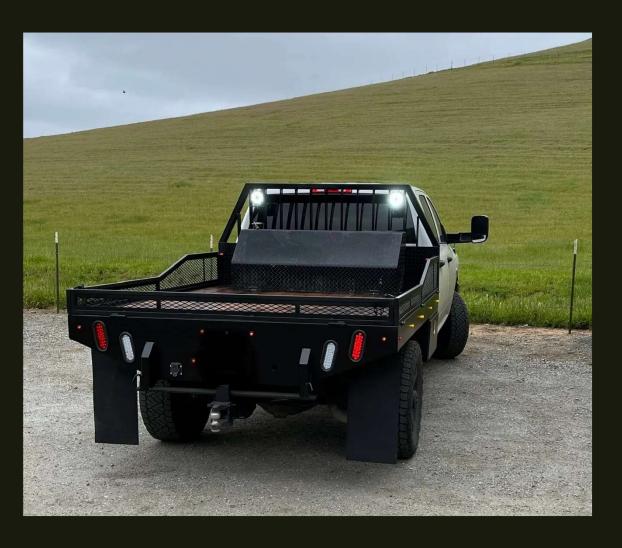

## **Body Swap**

- ☐ Custom overhead basket with drop-down gate
- ☐ Removable steel sides with barn doors
- ☐ Rugby Hoist
- ☐ Color match paint