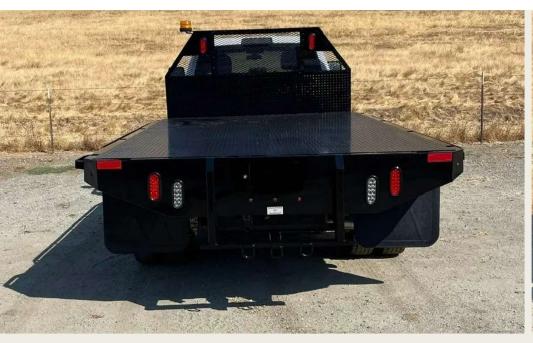

#### Ranch Flatbed

- 8x9 Flatbed
- ☐ Tailpiece
- ☐ Doc bumper
- ☐ Douglas Fir wood bed
- ☐ Flatbed Gooseneck 2 7/8 ball
- ☐ LED Lights
- ☐ 7-way plug
- ☐ Fold down sides
- ☐ Custom Header
- ☐ Work lights
- ☐ Fuel tank
- ☐ 12x14x24 boxes

#### **Contractor Bed**

- 80x9 steel flatbed
- ☐ Side toolboxes
- Underside toolboxes
- ☐ Full lumber rack fork lift accessible
- ☐ Removable rear and center bars
- ☐ LED lights
- ☐ Steel Floor with tie downs
- □ Optional ratchet straps
- Back up camera
- ☐ Receiver hitch
- ☐ Fold down rear gate