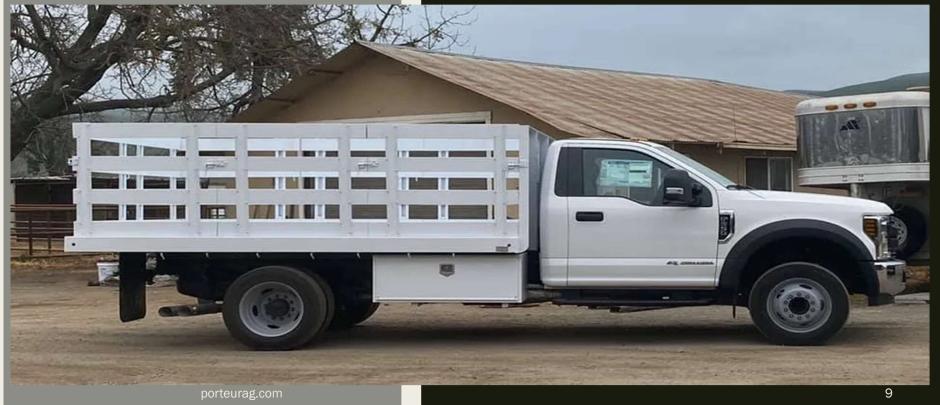

#### Ranch Flatbed

- 8x9 Flatbed
- ☐ Tailpiece
- ☐ Doc bumper
- ☐ Douglas Fir wood bed
- ☐ Flatbed Gooseneck 2 7/8 ball
- ☐ LED Lights
- ☐ 7-way plug
- ☐ Fold down sides
- ☐ Custom Header
- ☐ Work lights
- ☐ Fuel tank
- ☐ 12x14x24 boxes