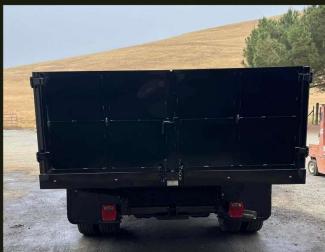

# Rugby 16x20 hoist dump bed

- ☐ 8x10 dump bed
- ☐ solid steel sides
- ☐ Space saver box
- ☐ Steel floor
- ☐ Barn Doors
- ☐ Class 8 receiver

☐ Wood or Steel floor optional