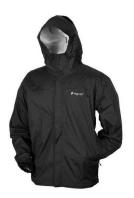

### Java Toads Rain Jacket

- 100% seam sealed, waterproof, breathable shell
- · Ultra lightweight and packable
- · Nonsticky DriPore breathable laminate
- Roomy handwarmer pockets
- · Adjustable full-coverage hood

\$42.68

S. M. L. XL

Prices are FOB Anchorage. While stock lasts.

1480 Klevin St Unit B Anchorage, AK 99508 (800)419-5254 (877)378-7005 Fax ordersealaskansales.com