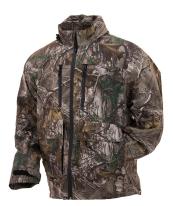

## Camo Pilot Jacket

- Made from 3-layer submersible wader material
- 100% waterproof /fully sealed seams keeps
  maisture out
- · Water-resistant zippers with internal/
- · adjustable neoprene cuffs
- Zippered chest storage and expandable handwarmer pockets
- · Shock cord adjustable waist

\$106.09

M. I. XI.

Prices are FOB Anchorage. While stock lasts.

1480 Klevin St Unit B Anchorage, AK 99508 (800)419–5254 (877)378–7005 Fax ordersealaskansales.com