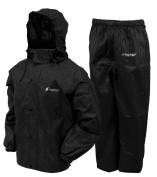

# All Sport Rain Suit

### JACKET

- · Fully tapes and sealed seams
- · Adjustable, removable hood
- Full-length parka cut
- · Raglan sleeves for greater range of motion
- · Open-waist design with E-Z push cord locks
- · Front zip with snap-down storm flap
- · Elastic cuffs on wrists

#### PANTS

- · Fully taped and sealed seams
- · Adjustable, elastic waist
- · Adjustable leg openings
- · 4-panel cut and straight leg design

\$30.49

S. M. L. XL. XXL