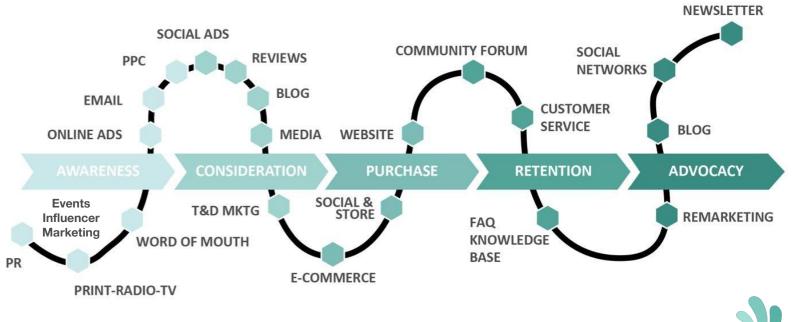

## Digital Acquisition Cycle

The decision-making process is now a circular journey with four phases: initial consideration, active evaluation or the process of researching potential purchases, closure when consumers buy brands, and post-purchases when consumers experience them.

DBC focuses on developing success in all stages. Especially step 2, active evaluation, by building a new communication ecosystem that generates the "research" our targets will discover online when they are in the active evaluation phase.