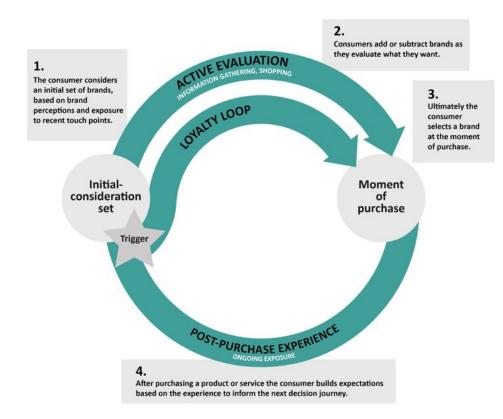

## Digital Acquisition Cycle

The decision-making process is now a circular journey with four phases: initial consideration, active evaluation or the process of researching potential purchases, closure when consumers buy brands, and post-purchases when consumers experience them.

DBC focuses on developing success in all stages. Especially step 2, active evaluation, by building a new communication ecosystem that generates the "research" our targets will discover online when they are in the active evaluation phase.