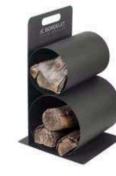

LASS



EVA 992 COLOR WALL MOUNTED GLASS



### GAMME CLASSIQUE, 4 COULEURS

CLASSIC RANGE, 4 COLOURS



black





chocolat

taupe

gris anthracite

GAMME COLOR, 180 COULEURS COLOR RANGE, 180 RAL COLORS

Disponible uniquement pour EVA -ZELIA - MARINA - AMILIA - IRENA Available only for EVA -ZELIA - MARINA - AMILIA - IRENA



## GAMME BRUTE, 2 VERNIS ROUGH RANGE, 2 VARNISHES

Disponible uniquement pour EVA, ZELIA et MARINA Available only for EVA, ZELIA and MARINA



vernis foncé vernis incolore clear varnish

FINITION SOCLE BASE DESIGN







yellow bricks

metallic base

béton ciré

gris

grey

painted concrete



socle personnalisable custom-made base



taupe

platinium



marron

brown













rouge



# **ACCESSOIRES**

**ACCESSORIES** 

PORTE BÛCHES | ACCESSORIES FOR WOOD LOGS





#### **BLOC ETHANOL**

ETHANOL BURNER

Insert à poser dans les âtres JC Bordelet

Fourniture: - SOCLE NOIR

- Brûleur Rock'n OI 2.25 L - 5 Buchettes céramiques

Couleur : Noir Sablé Poids: 15 kgs environ

Burner to fit inside JC Bordelet firebase. Equipment: - Black plate

- Burner Rock'n OI 2,25 L

- 5 ceramic logs

Colour: Weight: 15 kgs



5 Buchettes céramiques

## SERVITEUR DE CHEMINEE

FIREPLACE ACCESSORIES



Serviteur de cheminée en acier avec motif cheminée, aimanté Livré avec 3 accessoires : 1 pelle, 1 pique et 1 balai Dimensions: H 59 x I 33 x P 12 cm

Steel basket with magnetised fireplace pattern Delivered with 3 accessories: shovel, pike and brush Dimensions: H 59 x I 33 x P 12 cm