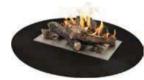

#### **BLOC ETHANOL**

ETHANOL BURNER

Insert à poser dans les âtres JC Bordelet

Fourniture: - SOCLE NOIR

- Brûleur Rock'n OI 2.25 L - 5 Buchettes céramiques

Couleur : Noir Sablé Poids: 15 kgs environ

Burner to fit inside JC Bordelet firebase. Equipment: - Black plate

- Burner Rock'n OI 2,25 L

- 5 ceramic logs

Colour: Weight: 15 kgs

5 Buchettes céramiques