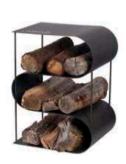

SS



EVA 992 COLOR WALL MOUNTED GLASS



### GAMME CLASSIQUE, 4 COULEURS

CLASSIC RANGE, 4 COLOURS



black





chocolat

taupe

gris anthracite

GAMME COLOR, 180 COULEURS COLOR RANGE, 180 RAL COLORS

Disponible uniquement pour EVA -ZELIA - MARINA - AMILIA - IRENA Available only for EVA -ZELIA - MARINA - AMILIA - IRENA



## GAMME BRUTE, 2 VERNIS ROUGH RANGE, 2 VARNISHES

Disponible uniquement pour EVA, ZELIA et MARINA Available only for EVA, ZELIA and MARINA



vernis foncé vernis incolore clear varnish

FINITION SOCLE BASE DESIGN







yellow bricks

metallic base

béton ciré

gris

grey

painted concrete



socle personnalisable custom-made base



taupe

platinium



marron

brown













rouge



# **ACCESSOIRES**

**ACCESSORIES** 

PORTE BÛCHES | ACCESSORIES FOR WOOD LOGS





#### **BLOC ETHANOL**

ETHANOL BURNER

Insert à poser dans les âtres JC Bordelet

Fourniture: - SOCLE NOIR

- Brûleur Rock'n OI 2.25 L - 5 Buchettes céramiques

Couleur : Noir Sablé Poids: 15 kgs environ

Burner to fit inside JC Bordelet firebase. Equipment: - Black plate

- Burner Rock'n OI 2,25 L

- 5 ceramic logs

Colour: Weight: 15 kgs



5 Buchettes céramiques

## SERVITEUR DE CHEMINEE

FIREPLACE ACCESSORIES



Serviteur de cheminée en acier avec motif cheminée, aimanté Livré avec 3 accessoires : 1 pelle, 1 pique et 1 balai Dimensions: H 59 x I 33 x P 12 cm

Steel basket with magnetised fireplace pattern Delivered with 3 accessories: shovel, pike and brush Dimensions: H 59 x I 33 x P 12 cm