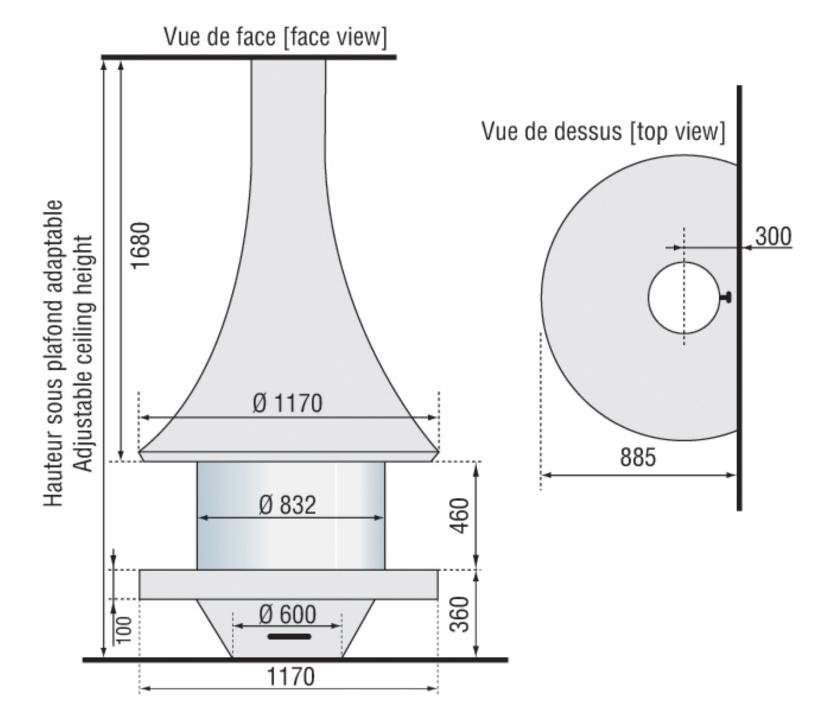

EVA 992 PAINTED CENTRAL OPEN

EVA 992 PAINTED CENTRAL GLASS

EVA 992 COLOR CENTRAL GLASS

EVA 992 PAINTED WALL MOUNTED OPEN

EVA 992 COLOR WALL MOUNTED OPEN

EVA 992 PAINTED WALL MOUNTED GLASS

EVA 992 COLOR WALL MOUNTED GLASS