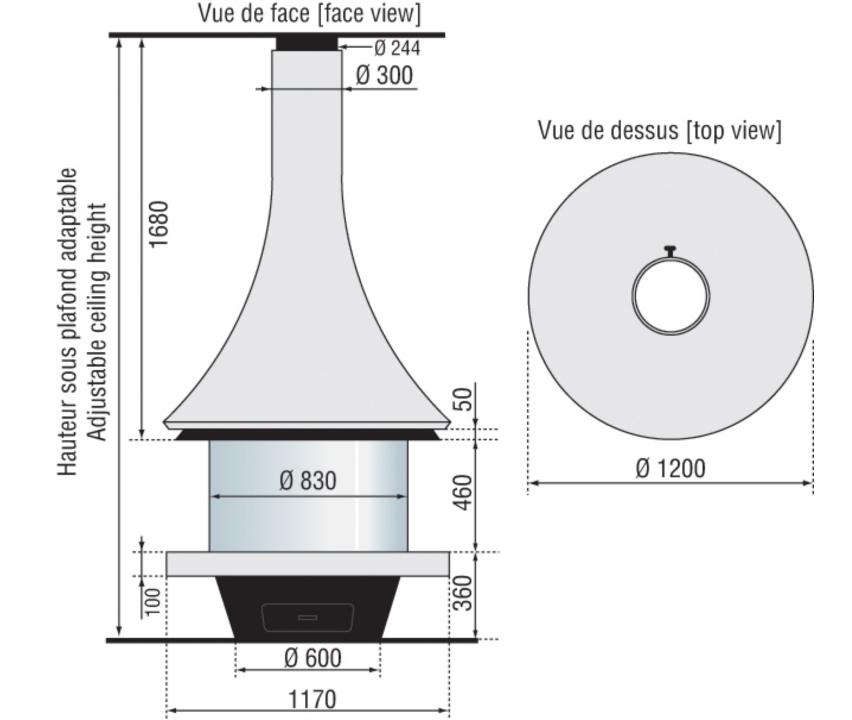

EVA 992 PAINTED CENTRAL OPEN

EVA 992 PAINTED CENTRAL GLASS

EVA 992 COLOR CENTRAL GLASS

EVA 992 PAINTED WALL MOUNTED OPEN

EVA 992 COLOR WALL MOUNTED OPEN

EVA 992 PAINTED WALL MOUNTED GLASS

EVA 992 COLOR WALL MOUNTED GLASS