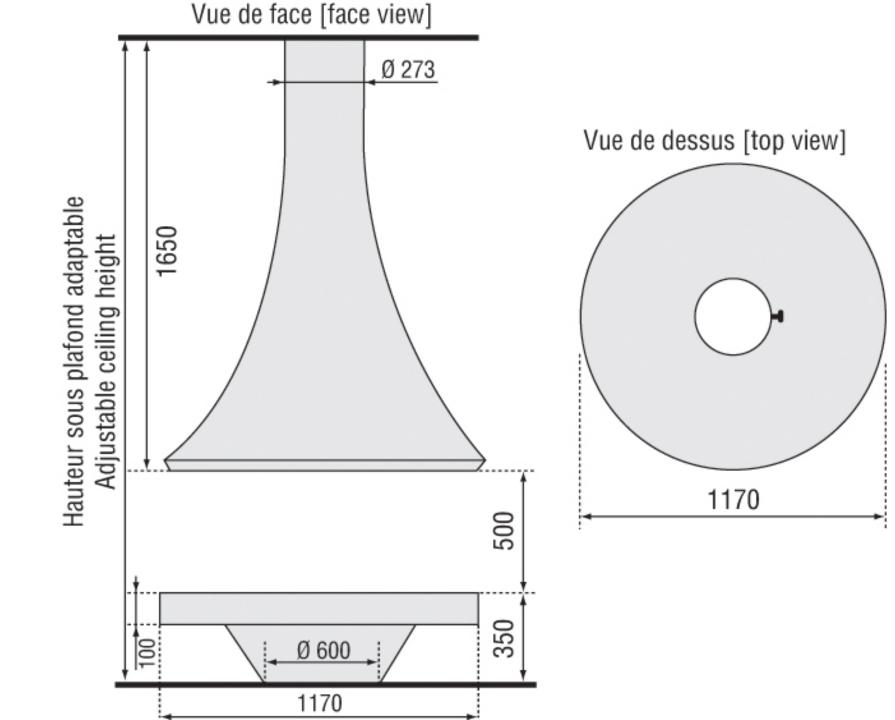

EVA 992 PAINTED CENTRAL OPEN

EVA 992 PAINTED CENTRAL GLASS

EVA 992 COLOR CENTRAL GLASS

EVA 992 PAINTED WALL MOUNTED OPEN

EVA 992 COLOR WALL MOUNTED OPEN

EVA 992 PAINTED WALL MOUNTED GLASS

EVA 992 COLOR WALL MOUNTED GLASS