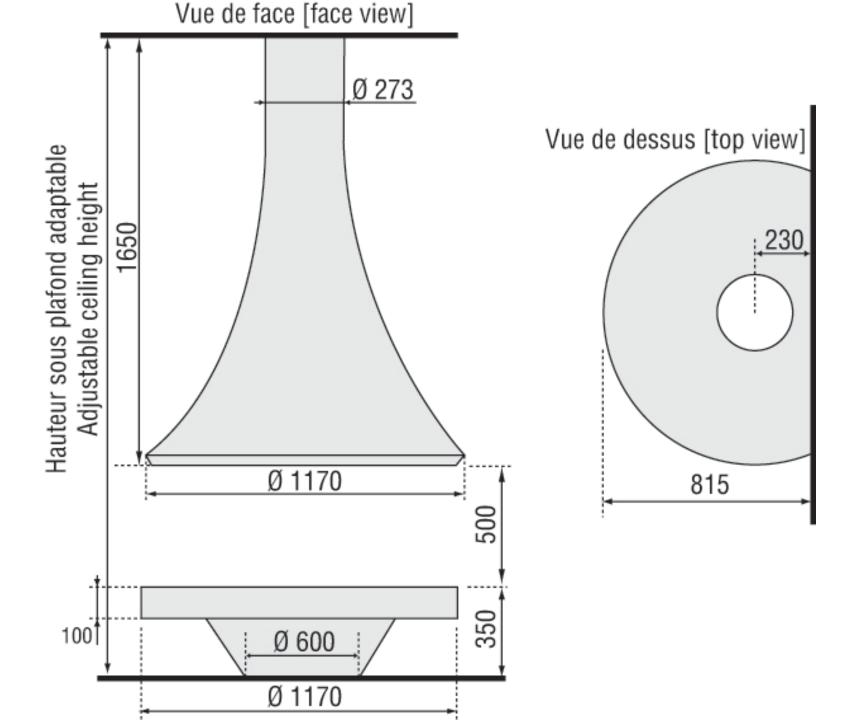

EVA 992 PAINTED CENTRAL OPEN

EVA 992 PAINTED CENTRAL GLASS

EVA 992 COLOR CENTRAL GLASS

EVA 992 PAINTED WALL MOUNTED OPEN

EVA 992 COLOR WALL MOUNTED OPEN

EVA 992 PAINTED WALL MOUNTED GLASS

EVA 992 COLOR WALL MOUNTED GLASS