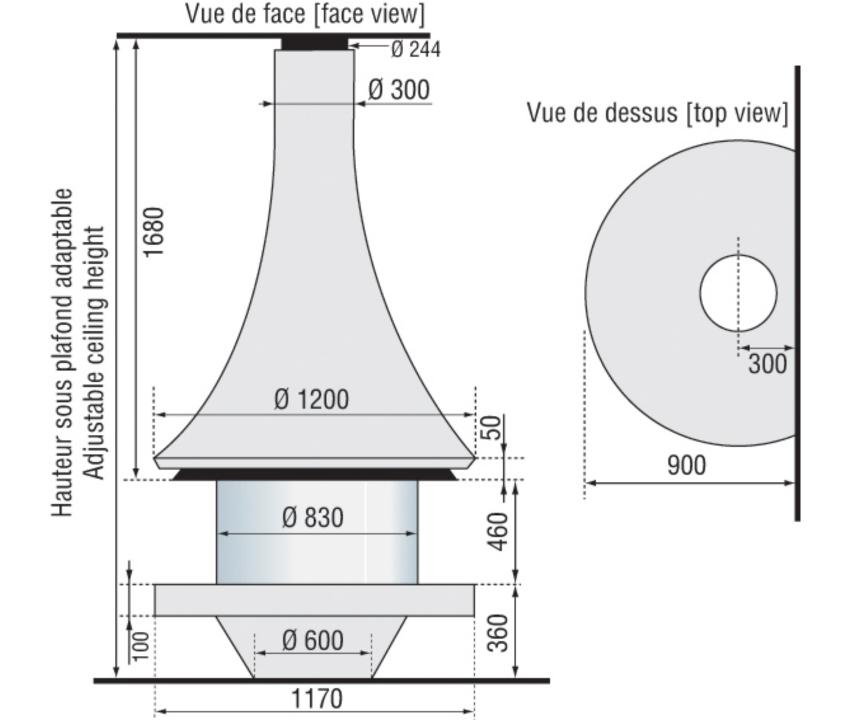

EVA 992 PAINTED CENTRAL OPEN

EVA 992 PAINTED CENTRAL GLASS

EVA 992 COLOR CENTRAL GLASS

EVA 992 PAINTED WALL MOUNTED OPEN

EVA 992 COLOR WALL MOUNTED OPEN

EVA 992 PAINTED WALL MOUNTED GLASS

EVA 992 COLOR WALL MOUNTED GLASS