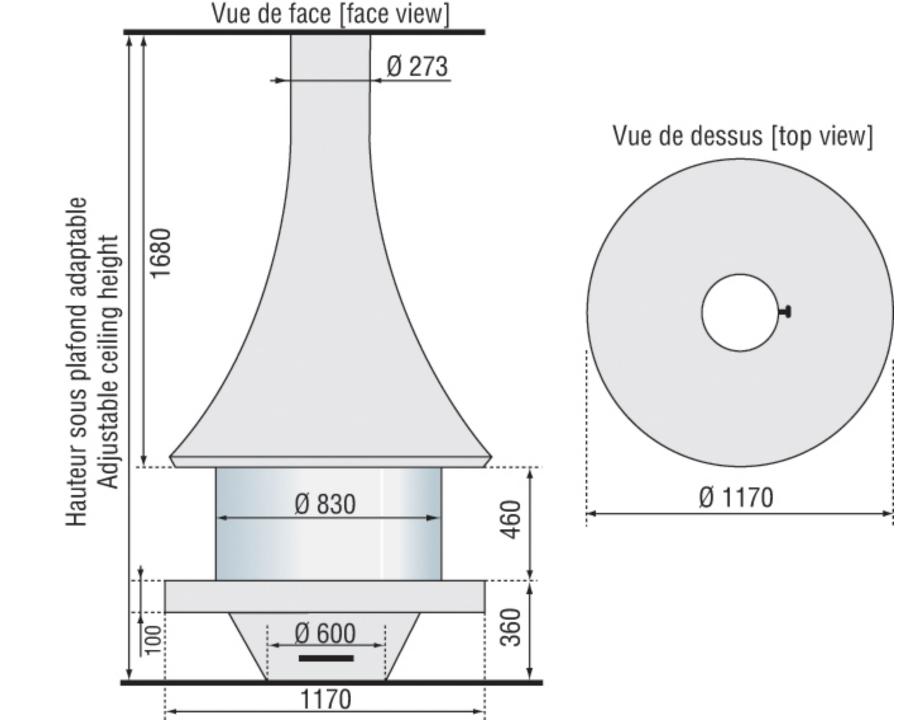

EVA 992 PAINTED CENTRAL OPEN

EVA 992 PAINTED CENTRAL GLASS

EVA 992 COLOR CENTRAL GLASS

EVA 992 PAINTED WALL MOUNTED OPEN

EVA 992 COLOR WALL MOUNTED OPEN

EVA 992 PAINTED WALL MOUNTED GLASS

EVA 992 COLOR WALL MOUNTED GLASS