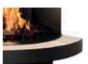

#### **BLOC ETHANOL**

ETHANOL BURNER

Insert à poser dans les âtres JC Bordelet

Fourniture: - SOCLE NOIR

- Brûleur Rock'n OI 2.25 L - 5 Buchettes céramiques

Couleur : Noir Sablé Poids: 15 kgs environ

Burner to fit inside JC Bordelet firebase. Equipment: - Black plate

- Burner Rock'n OI 2,25 L

- 5 ceramic logs

Colour: Weight: 15 kgs

5 Buchettes céramiques