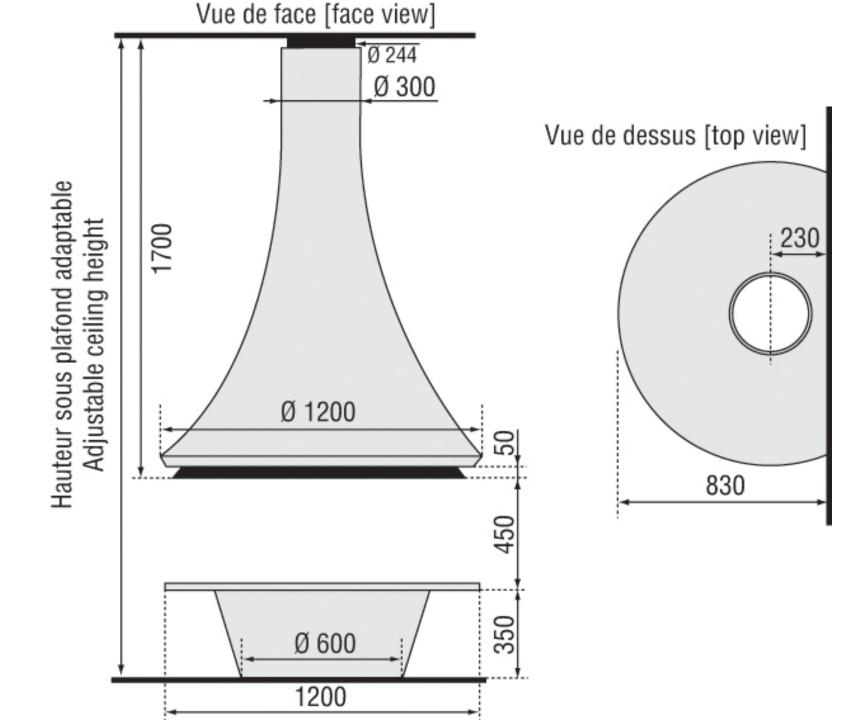

EVA 992 PAINTED CENTRAL OPEN

EVA 992 PAINTED CENTRAL GLASS

EVA 992 COLOR CENTRAL GLASS

EVA 992 PAINTED WALL MOUNTED OPEN

EVA 992 COLOR WALL MOUNTED OPEN

EVA 992 PAINTED WALL MOUNTED GLASS

EVA 992 COLOR WALL MOUNTED GLASS