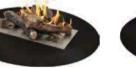

#### **BLOC ETHANOL**

ETHANOL BURNER

Insert à poser dans les âtres JC Bordelet

Fourniture: - SOCLE NOIR

- Brûleur Rock'n OI 2.25 L - 5 Buchettes céramiques

Couleur : Noir Sablé Poids: 15 kgs environ

Burner to fit inside JC Bordelet firebase. Equipment: - Black plate

- Burner Rock'n OI 2,25 L

- 5 ceramic logs

Colour: Weight: 15 kgs

5 Buchettes céramiques