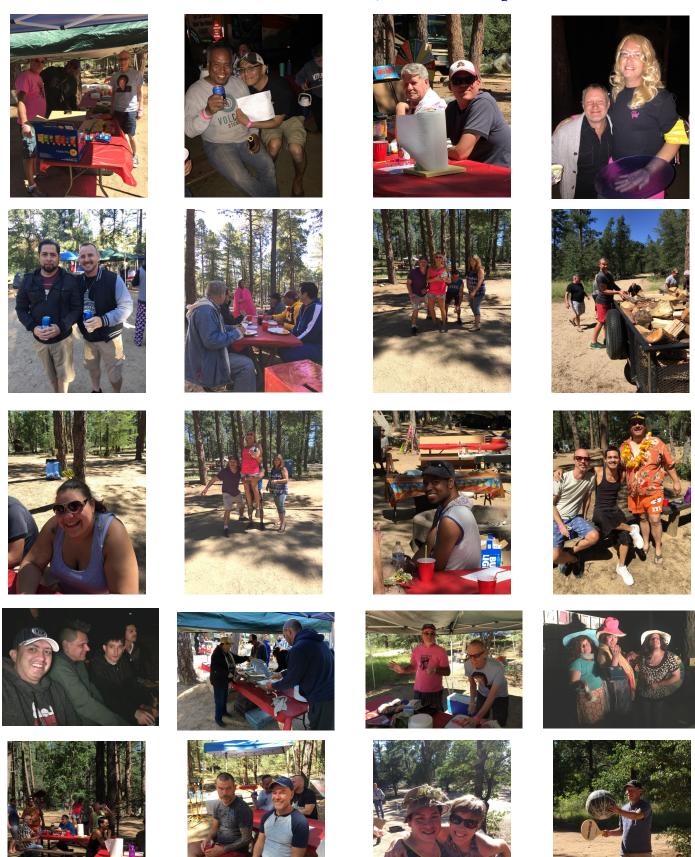

September 3, 2017 there will be a bingo buffet featuring a Taco bar. A donation is requested from those who participate, and proceeds will go to the campout fund.

September 15th -17th is LADS campout at Wolf Creek Park in Prescott National Forest.