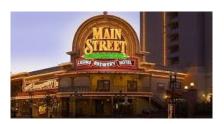

## **Las Vegas Bus Trip: Dec 1-3**

When: Friday 12/1 through Sunday 12/3

Las Vegas, NV Where:

The "Jewel" of Downtown Las Vegas

**Main Street Station** 

forms available @ Oz Bar or online @ ladsaz.org

Registration

December 1st\_3rd is the annual Las Vegas trip. This year we will be staying at Main Street Casino, and is being promoted by posters in other bars, Facebook, the LADS website. Costs can be found on the LADS website, and payments will also be accepted on LADS website, as well as cash or check from any board member. Prices are dependent on registration of 44 participants. Please sign up if you are interested so that we can get the discounted rates.