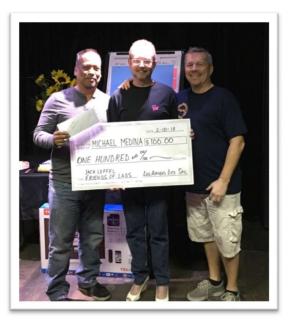

The charity distribution was made. Jeff Granberg presented a \$1500 check to Stealing Hearts Rescue and Mulligan's Manor. The Jack Leffel – Friends of LADS Award was presented to Michael Medina. Michael received a plaque and a check for \$100. This was followed by the Harry Hester – LADS Member of the Year Award. The award was presented to Jeff Granberg. He received a plaque, a check for \$100 and a year of membership dues.

### Jack Leffel – Friend of LADS Award

The Harry HestJack Leffel – Friend of LADS Award was presented at the LADS 42<sup>nd</sup> Anniversary party on February 10, 2108. Michael Medina, Kevin "Skip" O'Neil and Mike Phillips were nominated for the award. The award was presented to Michael Medina. He was presented with a plaque, one hundred dollars.