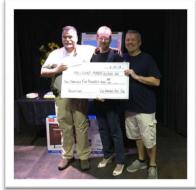

The charity distribution was made. Jeff Granberg presented a \$1500 check to Stealing Hearts Rescue and Mulligan's Manor. The Jack Leffel – Friends of LADS Award was presented to Michael Medina. Michael received a plaque and a check for \$100. This was followed by the Harry Hester – LADS Member of the Year Award. The award was presented to Jeff Granberg. He received a plaque, a check for \$100 and a year of membership dues.

Stealing Hearts receiving charity check

Mulligan's Manor receiving charity check

Los Amigos Del Sol

www.ladsaz.org