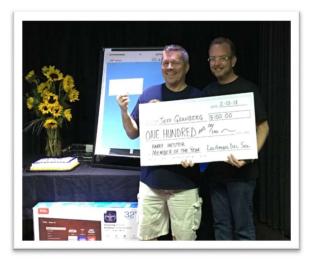

The charity distribution was made. Jeff Granberg presented a \$1500 check to Stealing Hearts Rescue and Mulligan's Manor. The Jack Leffel – Friends of LADS Award was presented to Michael Medina. Michael received a plaque and a check for \$100. This was followed by the Harry Hester – LADS Member of the Year Award. The award was presented to Jeff Granberg. He received a plaque, a check for \$100 and a year of membership dues.

## Harry Hester – LADS Member of the Year Award

The Harry Hester – Member of the Year Award was presented at the LADS 42<sup>nd</sup> Anniversary party on February 10, 2108. Dan Bartle, Fabio Bruzzese, Jeff Granberg, Carl Perkins and Phyllis Ross were nominated for the award. The award was presented to Jeff Granberg. He was presented with a plaque, one hundred dollars and a year's of membership dues.