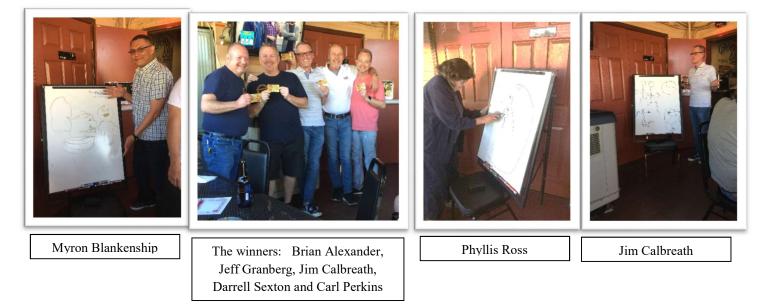

## **Superbowl Pictionary**

The February after meeting activity was Superbowl Pictionary. With combination of great drawers and great sports knowledge the amigos played exciting rounds of Pictionary. The winning team was made up of Brian Alexander, Jeff Granberg, Jim Calbreath, Darrel Sexton and Carl Perkins.