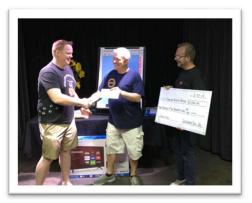

The charity distribution was made. Jeff Granberg presented a \$1500 check to Stealing Hearts Rescue and Mulligan's Manor. The Jack Leffel – Friends of LADS Award was presented to Michael Medina. Michael received a plaque and a check for \$100. This was followed by the Harry Hester – LADS Member of the Year Award. The award was presented to Jeff Granberg. He received a plaque, a check for \$100 and a year of membership dues.

Stealing Hearts receiving charity check

Mulligan's Manor receiving charity check

Los Amigos Del Sol

www.ladsaz.org