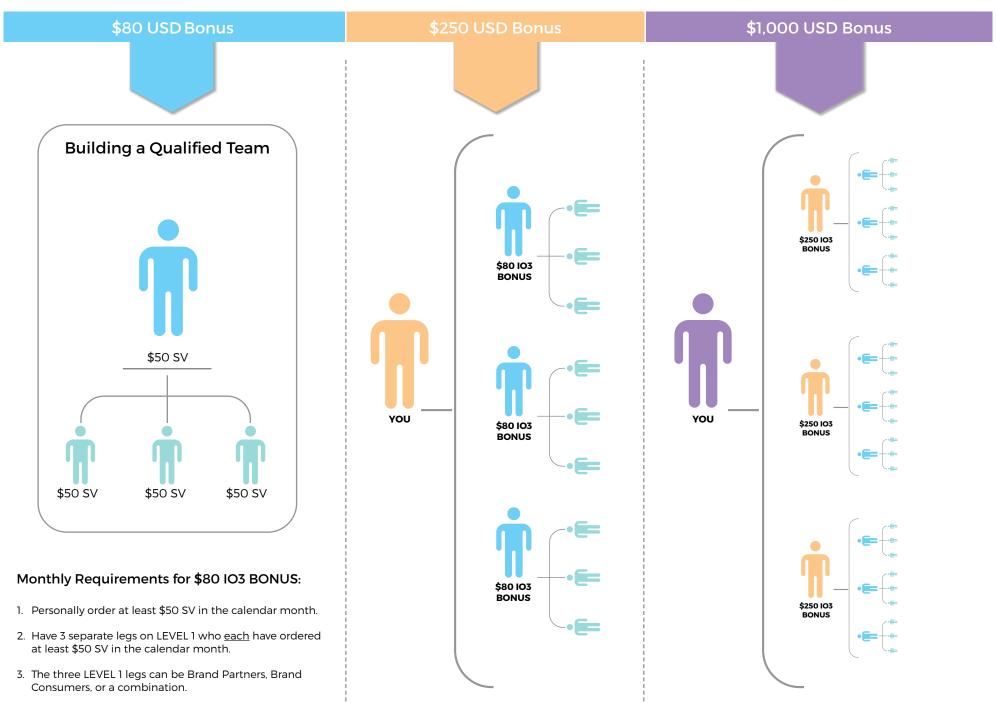

## **IMPACT OF 3 BONUS:** Building a Qualified Team

## **RULES**:

- Any Brand Partner ordering at least \$50 SV in the qualifying month may participate in this bonus.
- 2. All orders placed during the qualifying calendar month are counted towards the IMPACT OF 3 Bonus for that month only.
- 3. An order returned by the qualified Brand Partner will result in a retraction of any bonuses paid out due to the qualifying order(s) being returned.
- 4. In order to qualify for the \$80 USD IMPACT OF 3 Bonus, a Brand Partner must have a personal order of at least \$50 SV, and have three (3) LEVEL 1 Brand Partner and/or Brand Consumer legs with at least a \$50 SV order.
- 5. In order to qualify for the \$250 USD IMPACT OF 3 Bonus, a Brand Partner must first be qualified for the \$80 USD IMPACT O