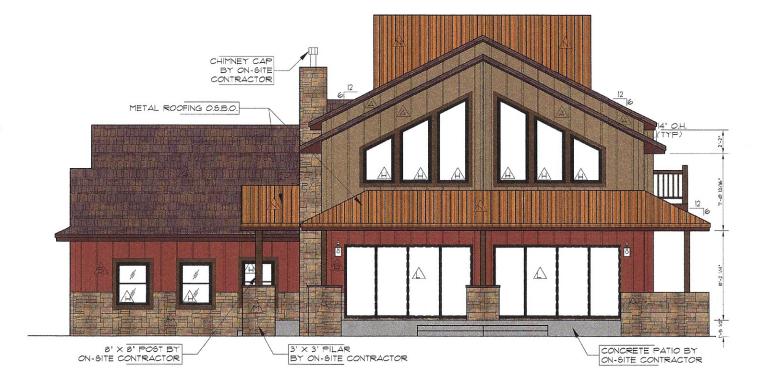

| REF         | ITEM           | DESCRIPTION          | COLOR                  | MFGR             |
|-------------|----------------|----------------------|------------------------|------------------|
|             | SIDING         | BOARD & BATTEN       | BAMBOO FIBER HGSW 3093 | L.P. SMARTSIDE   |
| A           | SIDING         | BOARD & BATTEN       | FIREWEED SW6328        | L.P. SMARTSIDE   |
| A           | SIDING         | LAP SIDING           | BAMBOO FIBER HGSW 3093 | L.P. SMARTSIDE   |
| A           | SIDING         | LAP SIDING           | FIREWEED SW6328        | L.P. SMARTSIDE   |
| A           | CORNER TRIM    | 2×6/2×4 CEDAR        | CHARWOOD \$W3542       | SPRENGER MIDWEST |
| A           | DRIP EDGE      | METAL                | BROWN                  | ROLEX            |
| G           | SHINGLE        | LANDMARK PREMIUM     | HEATHER BLEND          | CERTAINTEED      |
| A           | WINDOWS        | VINTL                | MIDNIGHT               | GERKIN           |
| $\wedge$    | EXTERIOR DOORS | CF9021C W/FC90216LIC | RAVEN                  | THERMA TRU       |
| $\Delta$    | EXTERIOR DOORS | SII8-LE              | RAVEN                  | THERMA TRU       |
| A           | GARAGE DOORS   | KNOTTY PINE CHARWOOD | CHARWOOD SW3542        | ANKMAR           |
| $\triangle$ | ON-SITE DOOR   | PANORAMIC DOORS      | STATUARY BRONZE        | PANORAMIC DOORS  |
| A           | STONE          | PRECAST STONE        | TUSCANY COBBLE         | SUNSET STONE     |
| A           | METAL ROOF     | CORRUGATED           | RUSTED TIN             | METAL SALES CORP |

NOTE: ALL VENT PIPES/FLUES THROUGH ROOF TO BE PAINTED 0.5.B.O TO MATCH ROOF COLOR

RIGHT ELEVA

|                 | PLAN RETURN NOTICE & SIGNATURES | WE THE UNDERSIGNED RETURN THIS FLAN TO HERITAGEHOMES FOR<br>THE EXPRESSED PURPORE INDICATED AT THE IMMEDIATE LEFT. | DATE DRAWN/REVISED | HERITAGE HOMES BUILDER | DESIGNED FOR                                                  | JOB N |
|-----------------|---------------------------------|--------------------------------------------------------------------------------------------------------------------|--------------------|------------------------|---------------------------------------------------------------|-------|
| HERITAGE        |                                 | NOTE: INVALID IF MORE THAN ONE BOX IS CHECKED.                                                                     |                    | LISCOTT CUSTOM HOMES   | BEN SMITH, LOT 5, BLOCK 16. 101 MULEDEER CT, DILLON, CO 80435 | 733   |
| HOMES           |                                 | BUILDER SIGNATURE DATE                                                                                             | 6/3/20             | BUILDER LOCATION       | NEW HOME LOCATION                                             | SHEET |
| OF NORMADIA, NO | APPROVED AS FINAL BUILD PLAN    | CUSTOMER SIGNATURE DATE                                                                                            | VLIDI              | T 92 CASTLE ROCK, CO   | WHISPERING PINES ANAH #T. HUMMICONTOGS                        | A1.   |