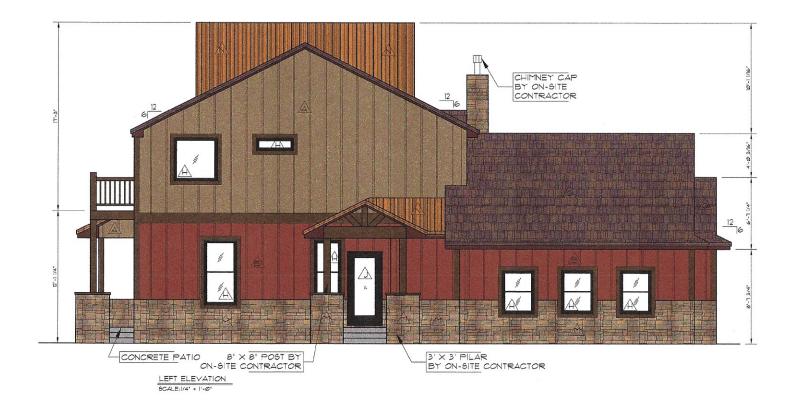

| REF      | ITEM           | DESCRIPTION          | COLOR                  | MFGR             |
|----------|----------------|----------------------|------------------------|------------------|
|          | SIDING         | BOARD & BATTEN       | BAMBOO FIBER HG8W 3093 | L.P. SMARTSIDE   |
| A        | SIDING         | BOARD & BATTEN       | FIREWEED SW6328        | L.P. SMARTSIDE   |
| 8        | SIDING         | LAP SIDING           | BAMBOO FIBER HGSW 3093 | L.P. SMARTSIDE   |
| 6        | SIDING         | LAP SIDING           | FIREWEED SW6328        | L.P. SMARTSIDE   |
|          | CORNER TRIM    | 2×6/2×4 CEDAR        | CHARWOOD SW3542        | SPRENGER MIDWEST |
| A        | DRIP EDGE      | METAL                | BROWN                  | ROLEX            |
| A        | SHINGLE        | LANDMARK PREMIUM     | HEATHER BLEND          | CERTAINTEED      |
|          | WINDOWS        | VINTL                | MIDNIGHT               | GERKIN           |
| $\wedge$ | EXTERIOR DOORS | CF9021C W/FC90216L1C | RAVEN                  | THERMA TRU       |
| $\Delta$ | EXTERIOR DOORS | SII8-LE              | RAVEN                  | THERMA TRU       |
| A        | GARAGE DOORS   | KNOTTY PINE CHARWOOD | CHARWOOD SW3542        | ANKMAR           |
| $\Delta$ | ON-SITE DOOR   | PANORAMIC DOORS      | STATUARY BRONZE        | PANORAMIC DOORS  |
| A        | STONE          | PRECAST STONE        | TUSCANY COBBLE         | SUNSET STONE     |
| A        | METAL ROOF     | CORRUGATED           | RUSTED TIN             | METAL SALES CORP |

NOTE: ALL VENT PIPES/FLUES THROUGH ROOF TO BE PAINTED O.S.B.O TO MATCH ROOF COLOR

| THE EXPRESSED PURPOSE INDICATED AT THE IMMEDIATE LEFT.           | 300   |
|------------------------------------------------------------------|-------|
| HERITAGE DEVICE PERSEND TO DUIN DEP                              | 73    |
| BUILDER SIGNATURE CATE 0/3/20 BUILDER LOCATION NEW HOME LOCATION | SHEET |
| APPROVED AS FINAL BUILD PLAN                                     | A1    |