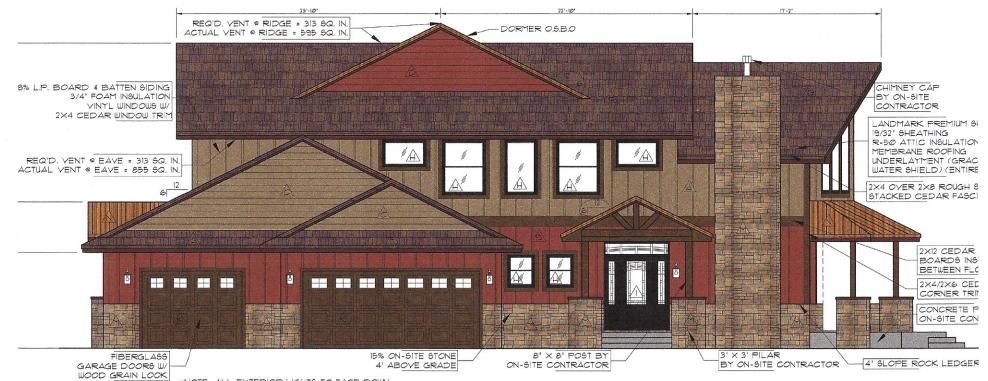

## Ζ Ω $\square$ Ω $\bigcirc$ 01 PROJECT MANAGER: G. Lee PROJECT DESIGNER: C. Burt **RELEASE DATES:** 03.09.2020 04.07.2020 04.28.2020 05.27.2020

| REF      | ITEM           | DESCRIPTION          | COLOR                  | MFGR             |
|----------|----------------|----------------------|------------------------|------------------|
| A        | SIDING         | BOARD & BATTEN       | BAMBOO FIBER HG9W 3093 | L.P. SMARTSIDE   |
| A        | SIDING         | BOARD & BATTEN       | FIREWEED SW6328        | L.P. SMARTSIDE   |
| A        | SIDING         | LAP SIDING           | BAMBOO FIBER HGSW 3093 | L.P. SMARTSIDE   |
| A        | SIDING         | LAP SIDING           | FIREWEED SW6328        | L.P. SMARTSIDE   |
| A        | CORNER TRIM    | 2×6/2×4 CEDAR        | CHARWOOD SW3542        | SPRENGER MIDWEST |
| A        | DRIP EDGE      | METAL                | BROWN                  | ROLEX            |
| A        | SHINGLE        | LANDMARK PREMIUM     | HEATHER BLEND          | CERTAINTEED      |
| A        | WINDOWS        | VINTL                | MIDNIGHT               | GERKIN           |
| $\wedge$ | EXTERIOR DOORS | CF3021C W/FC30216LIC | RAVEN                  | THERMA TRU       |
| $\wedge$ | EXTERIOR DOORS | SII8-LE              | RAVEN                  | THERMA TRU       |
| A        | GARAGE DOORS   | KNOTTY PINE CHARWOOD | CHARWOOD SW3542        | ANKMAR           |
| $\wedge$ | ON-SITE DOOR   | PANORAMIC DOORS      | STATUARY BRONZE        | PANORAMIC DOORS  |
| A        | STONE          | PRECAST STONE        | TUSCANY COBBLE         | SUNSET STONE     |
| A        | METAL ROOF     | CORRUGATED           | RUSTED TIN             | METAL SALES CORP |

NOTE: ALL VENT PIPES/FLUES THROUGH ROOF TO BE PAINTED O.S.B.O. TO MATCH ROOF COLOR

"NOTE: ALL EXTERIOR LIGHTS TO FACE DOWN

NT ELEVATION

E:1/4' = 1'-Ø\*

|            | PLAN RETURN NOTICE & SIGNATURES | WE THE UNDERSIGNED RETURN THIS PLAN TO HERITAGEHOMES FOR<br>THE EXPRESSED PURPOSE INDICATED AT THE IMMEDIATE LEFT. | DATE DRAWN/REVISED | HERITAGE HOMES BUILDER | DESIGNED FOR                                                  | J  |
|------------|---------------------------------|--------------------------------------------------------------------------------------------------------------------|--------------------|------------------------|---------------------------------------------------------------|----|
| \ HERITAGE |                                 | NOTE: INVALID IF MORE THAN ONE BOX IS CHECKED.                                                                     |                    | LISCOTT CUSTOM HOMES   | BEN SMITH, LOT 5, BLOCK 16. 101 MULEDEER CT, DILLON, CO 80435 | 7  |
| HOMES      |                                 | BUILDER SIGNATURE DATE                                                                                             | 6/3/20             | BUILDER LOCATION       | NEW HOME LOCATION                                             | Sł |
|            | APPROVED AS FINAL BUILD PLAN    | CUSTOMER SIGNATURE DATE                                                                                            | XHIBIT             |                        | WHISPERING PINESTANCT IS BUILDING OF 2158                     | 1  |