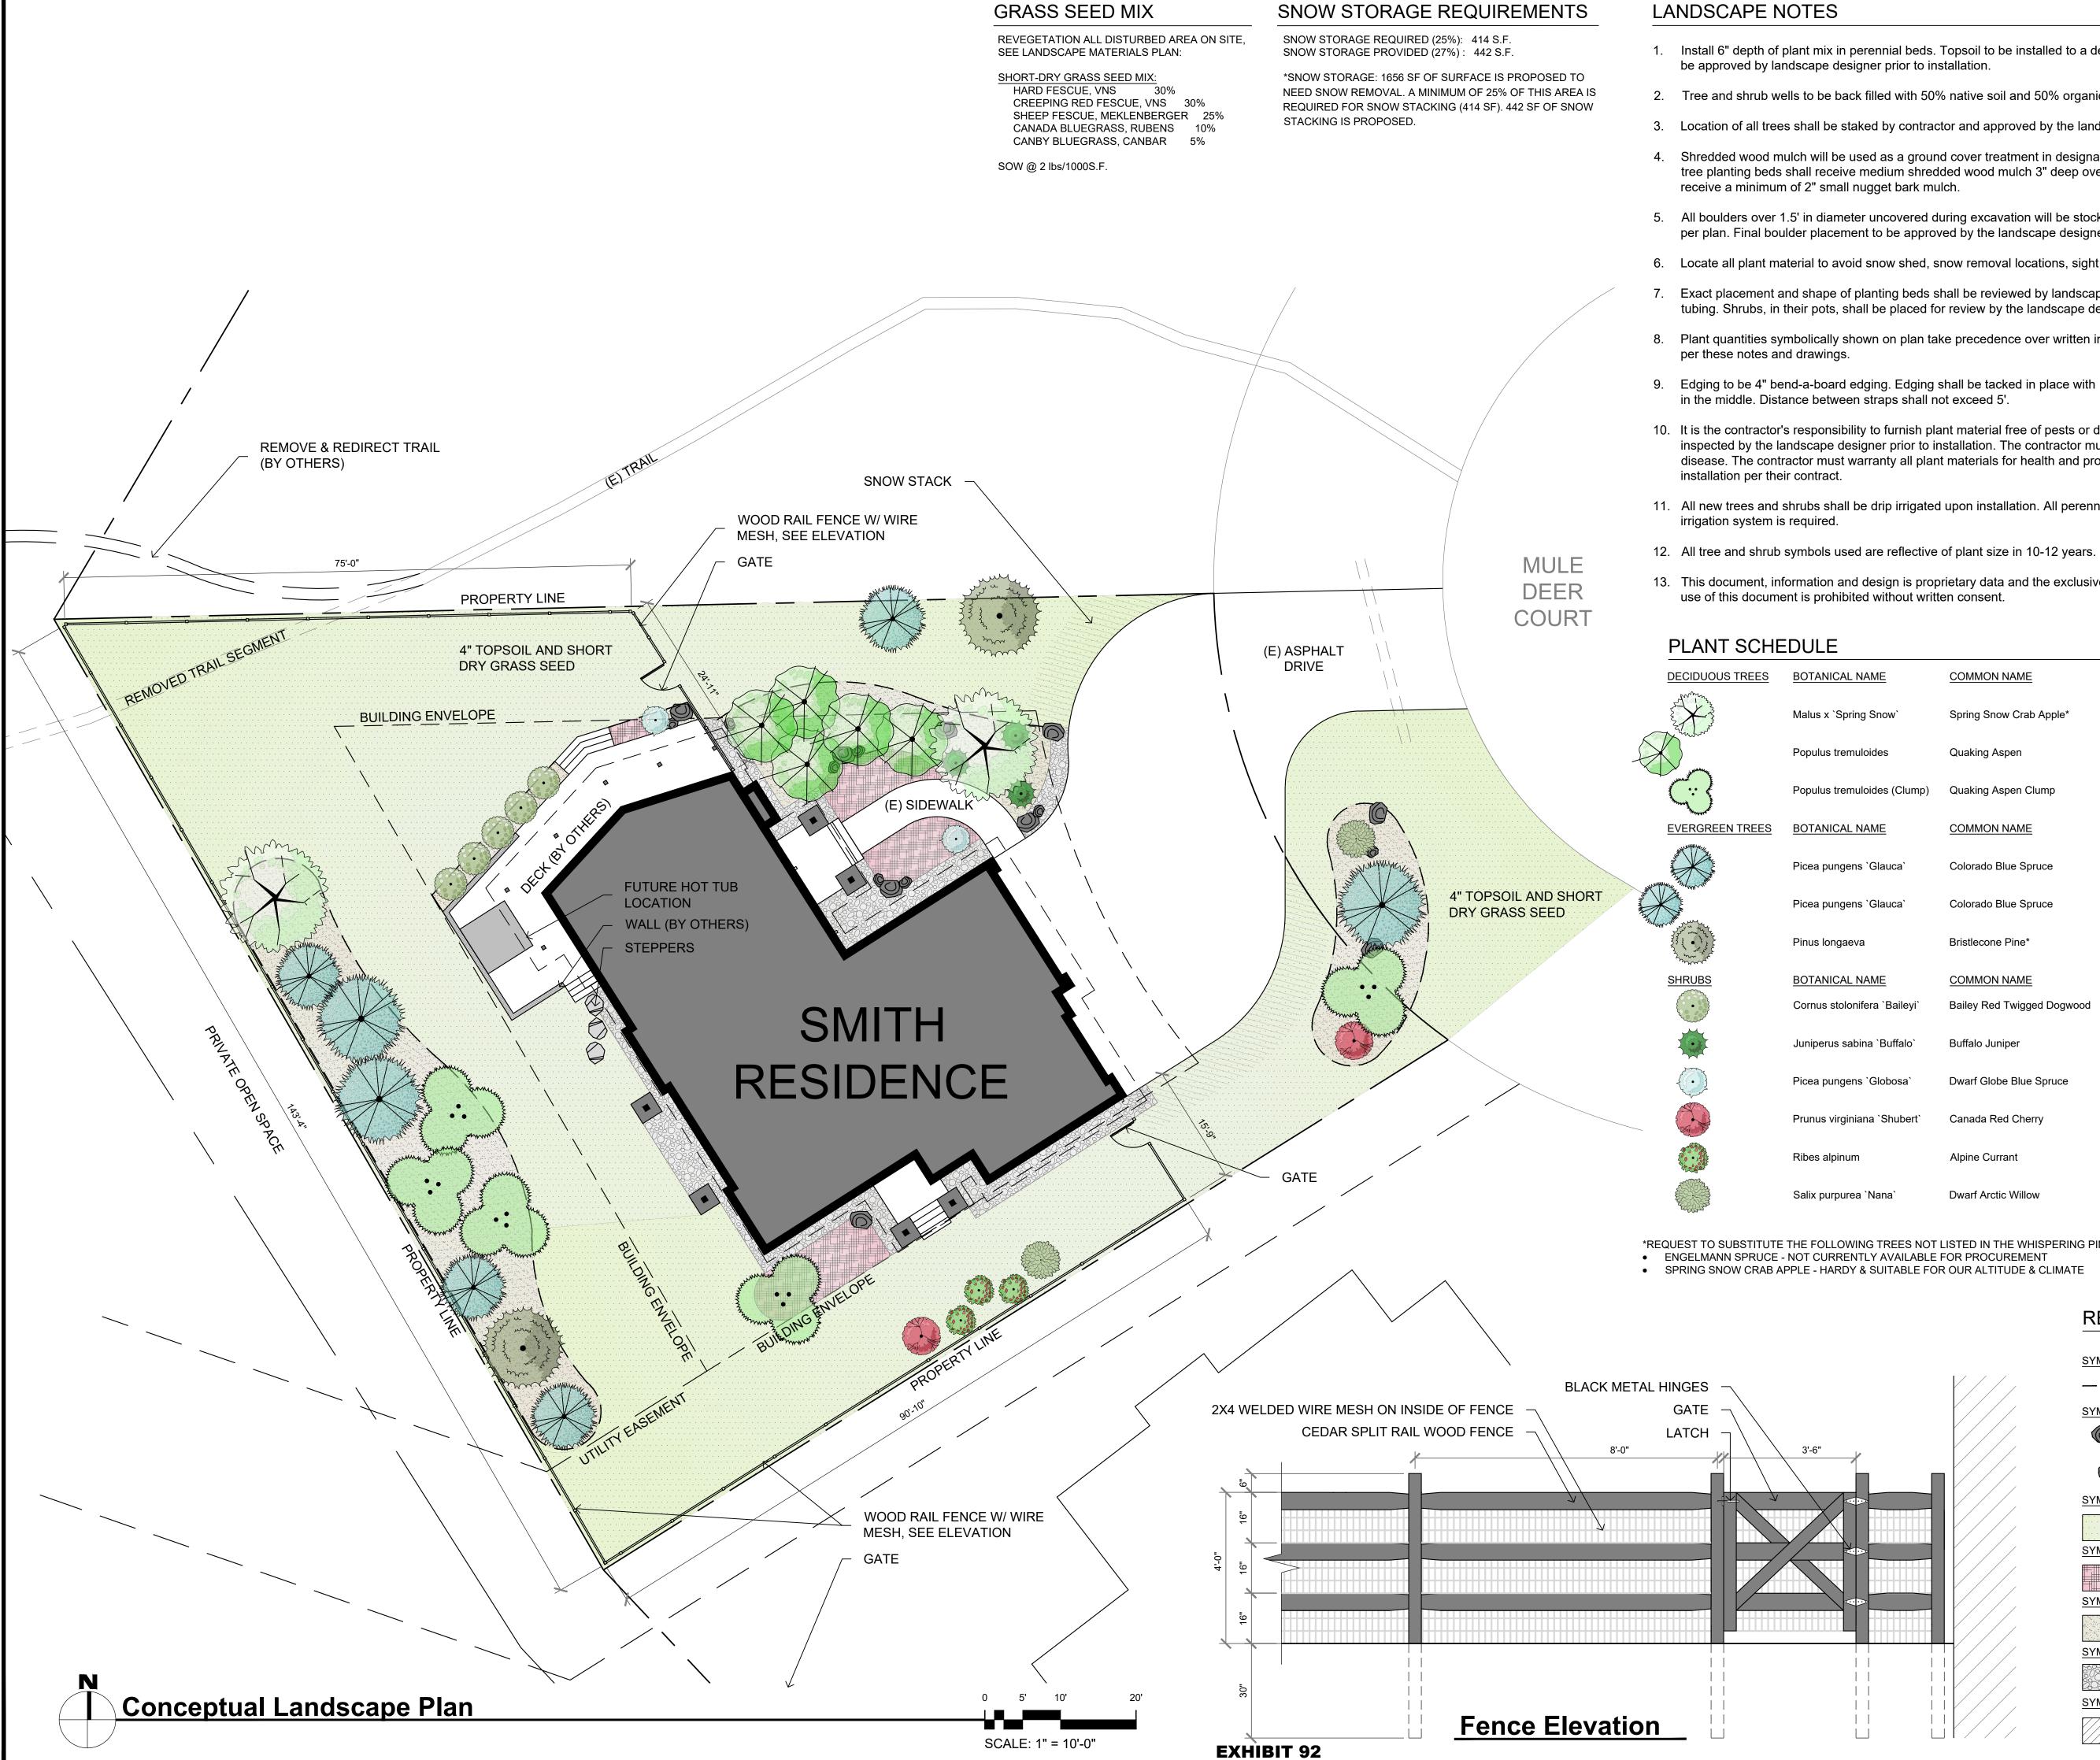

1. Install 6" depth of plant mix in perennial beds. Topsoil to be installed to a depth of 4" in all disturbed areas. All soil must

2. Tree and shrub wells to be back filled with 50% native soil and 50% organic amendment.

3. Location of all trees shall be staked by contractor and approved by the landscape designer prior to installation.

4. Shredded wood mulch will be used as a ground cover treatment in designated areas with weed barrier fabric. All shrub and tree planting beds shall receive medium shredded wood mulch 3" deep over weed barrier fabric. All perennial beds shall

5. All boulders over 1.5' in diameter uncovered during excavation will be stocked on site for use as landscape boulders as shown per plan. Final boulder placement to be approved by the landscape designer.

6. Locate all plant material to avoid snow shed, snow removal locations, sight lines, utility lines, fire hydrants and easements.

Exact placement and shape of planting beds shall be reviewed by landscape designer prior to installation of irrigation drip tubing. Shrubs, in their pots, shall be placed for review by the landscape designer.

8. Plant quantities symbolically shown on plan take precedence over written instructions. Align and place all trees and shrubs

9. Edging to be 4" bend-a-board edging. Edging shall be tacked in place with 1 foot edging straps at each 10' section and once

10. It is the contractor's responsibility to furnish plant material free of pests or disease. Pre-selected, "tagged" material must be inspected by the landscape designer prior to installation. The contractor must certify that all plant material is free of pests and disease. The contractor must warranty all plant materials for health and proper installation for a period of one year after

11. All new trees and shrubs shall be drip irrigated upon installation. All perennial areas shall be spray irrigated. A permanent

13. This document, information and design is proprietary data and the exclusive property of Neils Lunceford, inc. Reproduction or

| BOTANICAL NAME               | COMMON NAME                | CONT          | CAL     | SIZE      | <u>QTY</u> |
|------------------------------|----------------------------|---------------|---------|-----------|------------|
| Malus x `Spring Snow`        | Spring Snow Crab Apple*    | B & B         | 2"Cal   |           | 2          |
| Populus tremuloides          | Quaking Aspen              | Collected     | 1.5"Cal |           | 5          |
| Populus tremuloides (Clump)  | Quaking Aspen Clump        | Collected     | 1.5"Cal |           | 5          |
| BOTANICAL NAME               | COMMON NAME                | CONT          | CAL     | SIZE      | <u>QTY</u> |
| Picea pungens `Glauca`       | Colorado Blue Spruce       | Nursery Grown |         | 5` Height | 4          |
| Picea pungens `Glauca`       | Colorado Blue Spruce       | Nursery Grown |         | 7` Height | 3          |
| Pinus longaeva               | Bristlecone Pine*          | Collected     |         | 6` Height | 2          |
| BOTANICAL NAME               | COMMON NAME                | <u>SIZE</u>   | FIELD2  | FIELD3    | <u>QTY</u> |
| Cornus stolonifera `Baileyi` | Bailey Red Twigged Dogwood | 5 gal         |         |           | 5          |
| Juniperus sabina `Buffalo`   | Buffalo Juniper            | 5 gal         |         |           | 3          |
| Picea pungens `Globosa`      | Dwarf Globe Blue Spruce    | 5 gal         |         |           | 2          |
| Prunus virginiana `Shubert`  | Canada Red Cherry          | 5 gal         |         |           | 2          |
| Ribes alpinum                | Alpine Currant             | 5 gal         |         |           | 3          |
| Salix purpurea `Nana`        | Dwarf Arctic Willow        | 5 gal         |         |           | 2          |

REQUEST TO SUBSTITUTE THE FOLLOWING TREES NOT LISTED IN THE WHISPERING PINES RANCH ARCHITECTURAL GUIDELINES:

| OL | EDGER DESCRIPTION          | <u>QTY</u> |
|----|----------------------------|------------|
|    | 4" Benda Board Edger       | 359 lf     |
| OL | BOULDER DESCRIPTION        | <u>QTY</u> |
|    | Medium Granite Boulder     | 9          |
|    | Small Granite Boulder      | 8          |
| OL | GRASS DESCRIPTION          | <u>QTY</u> |
|    | Short Dry Grass Seed       | 7,356 sf   |
| OL | BED DESCRIPTION            | <u>QTY</u> |
|    | Perennial Flowers 18" O.C. | 300 sf     |
| OL | MULCH DESCRIPTION          | <u>QTY</u> |
|    | Medium Shredded Mulch      | 1,947 sf   |
| OL | COBBLE DESCRIPTION         | <u>QTY</u> |
|    | 4"-6" Cobble Rock          | 458 sf     |
| OL | UTILITIES DESCRIPTION      | <u>QTY</u> |
|    | Snow Stacking              | 442 sf     |