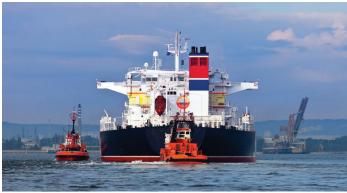

#### **Introduction and Company Overview**

Marine Plant Systems was established in 1996 to support the Royal Australian Navy's Mine Hunter Program. Since that time we have grown to support a wide variety of Australian and New Zealand shipbuilding initiatives within the defence, commercial and oil and gas industries. Our deliverables include sales, service and after sales support of specialty marine equipment.