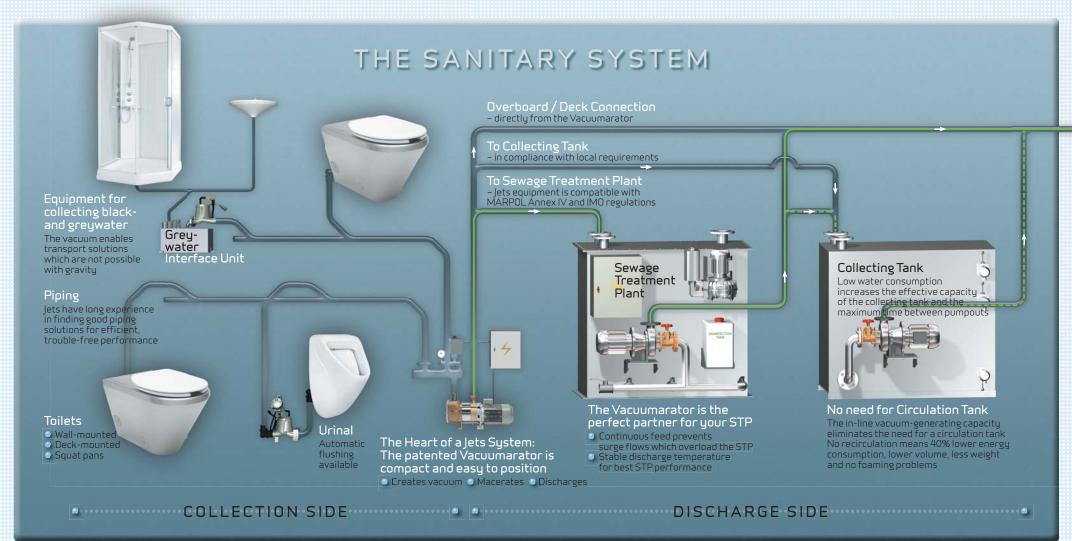

#### **Toilets**

Jets supplies a complete range of high-quality toilets for naval vessels.

WALL-MOUNTED VITREOUS CHINA

**DECK-MOUNTED VITREOUS CHINA** 

STAINLESS STEEL

The vacuum-powered controller (VPC) mechanism for flushing allows replacement of individual parts for easy, low-cost maintenance and repairs.

The robust Jets solution has proved highly practical for naval vessels. In-line installation of the Vacuumarator combined with a small footprint and low weight allows for unique installation flexibility and considerable weight savings compared with other systems.

### The unique Vacuumarator

The patented Jets Vacuumarator is the heart of our system.

The ingenious Vacuumarator is the most compact, efficient and reliable vacuum generator available for vacuum toilet systems.

Jets offers a full range of possibilities from individual components to complete prefabricated modules with vacuum units and sewage treatment plants, as well as a collecting tank if desired.

and liquid seal