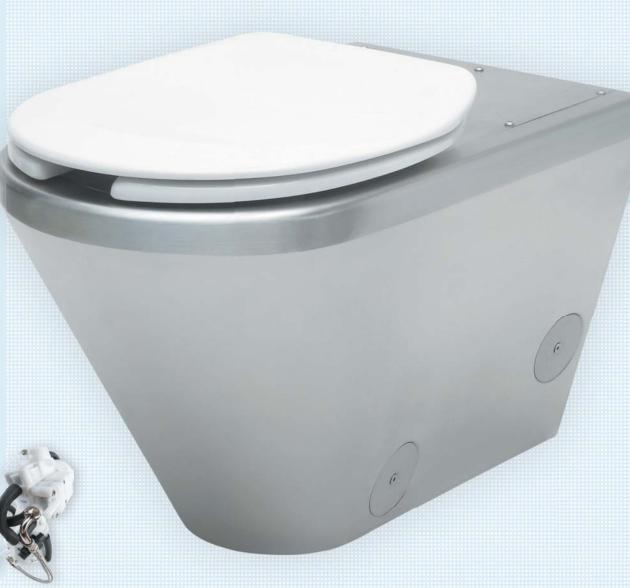

#### **Toilets**

Jets supplies a complete range of high-quality toilets for naval vessels.

WALL-MOUNTED VITREOUS CHINA

**DECK-MOUNTED VITREOUS CHINA** 

STAINLESS STEEL

The vacuum-powered controller (VPC) mechanism for flushing allows replacement of individual parts for easy, low-cost maintenance and repairs.