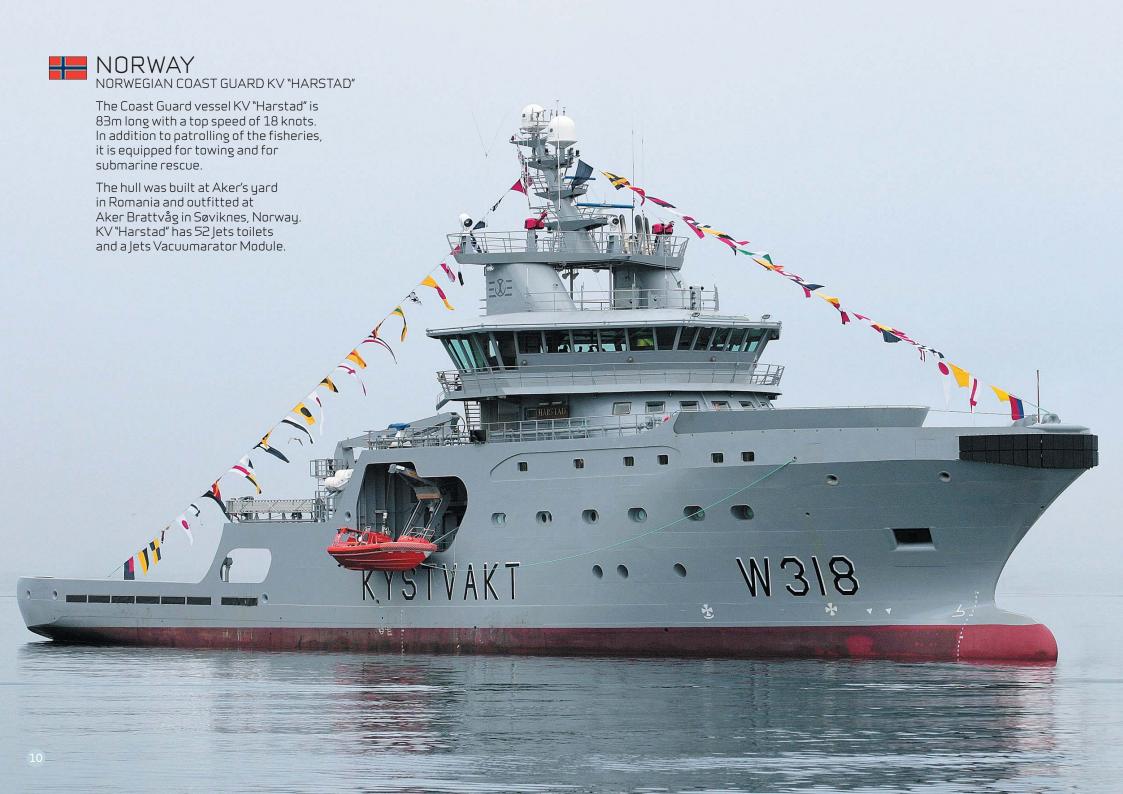

ery flexible system

Small footprint

No tank needed to generate vacuum

In-line vacuum generators

Low weight

Solid technical support and assistance at all levels

Extensive documentation

In-line vacuum generators - easy to install

Low weight

Minimal space requirement

Solid support at all levels

The Jets at-your-service attitude

## Navies appreciate

Highly reliable operation – easy to inspect and maintain

High-quality materials for long component life

No need for anti-foaming additives

Integrated macerator

High capacity with redundancy

Specialized marine and naval experience

Optimal interface with sewage treatment plant

Global support

## From small patrol boats to large aircraft carriers – Jets takes care of...



# JETS Experience from 250 navy vessels - worldwide









# DENMARK DANISH NAVY'S "ABSALON" SUPPORT SHIP The Danish Navy's "Absalon" is the second of two new flexible support ships. These are the largest and most versatile ships in the Danish Navy – designed for participation in international operations. Both ships are fitted with Jets systems.







## There is an optimal JETS Sanitary System ... for one toilet.....30 toilets.....or thousands





Small or large – JETS deliver unmatched system performance



JETS VACUUM AS P.O. Box 14, N-6069 Hareid, Norway Tel. + 47 70 03 91 00 Fax + 47 70 03 91 01 E-mail: postaljets.no

www.jets.no

THE JETS INFORMATION SERIES:

Any Ship

Cruise & Ferries

Navy

Yachte

Vacuumarator

Company Presentation