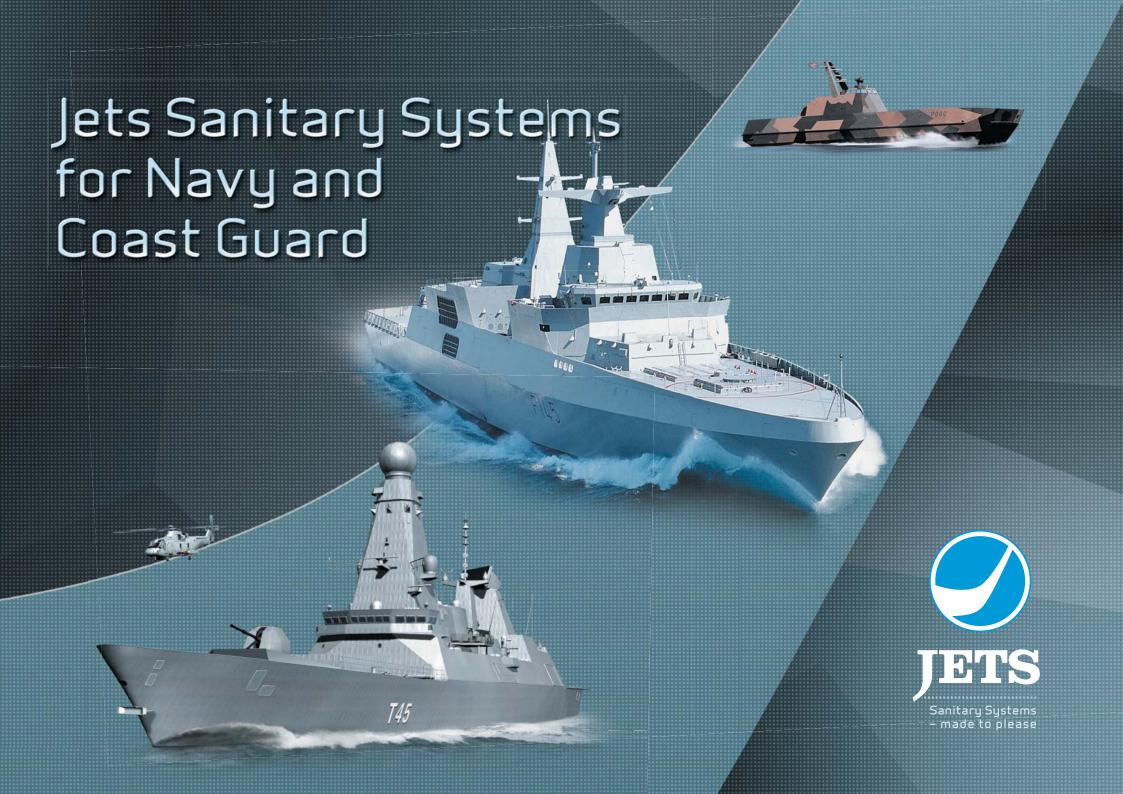

# Jets efficient sanitary systems for all navy applications, from Patrol Boats to Aircraft Carriers

Jets systems are easy to fit into the design and easy to integrate with any STP / MSD. They are easy to install, operate and maintain.

## From small patrol boats to large aircraft carriers – Jets takes care of...

# JETS Experience from 250 navy vessels - worldwide