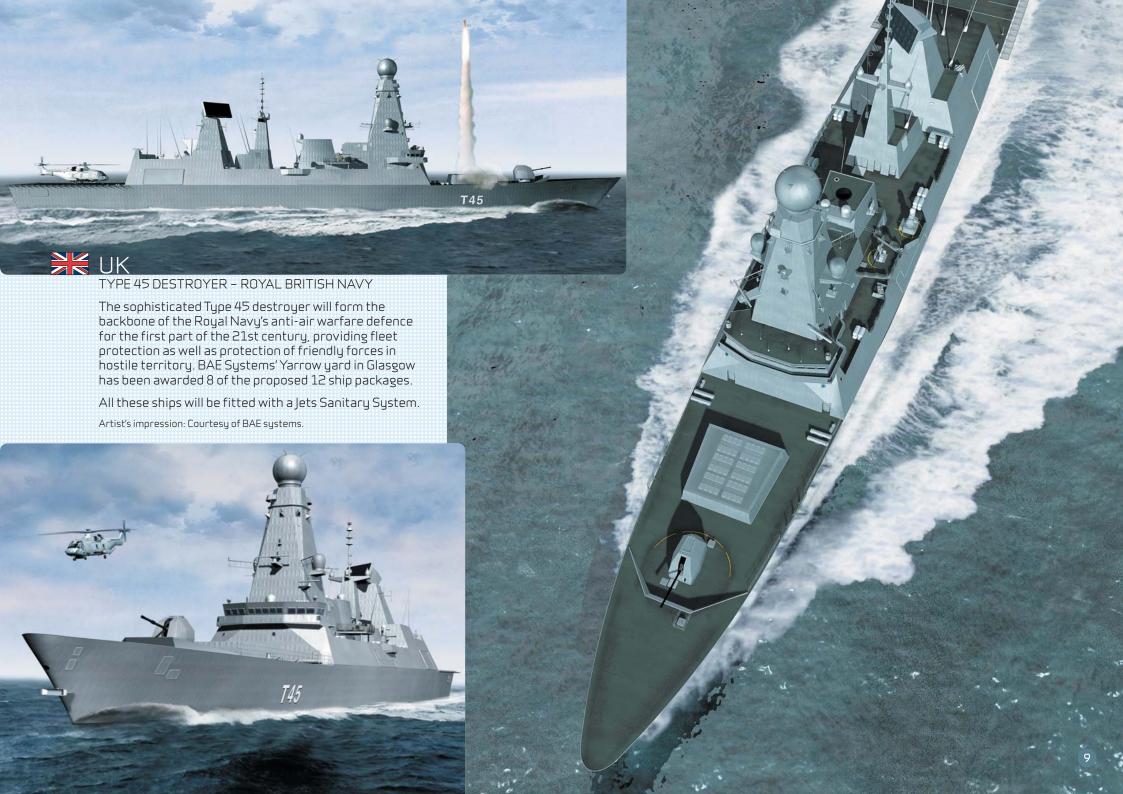

Very flexible system

Small footprint

No tank needed to generate vacuum

In-line vacuum generators

Low weight

Solid technical support and assistance at all levels

Extensive documentation

In-line vacuum generators - easy to install

Low weight

Minimal space requirement

Solid support at all levels

The Jets at-your-service attitude

## Navies appreciate

Highly reliable operation – easy to inspect and maintain

High-quality materials for long component life

No need for anti-foaming additives

Integrated macerator

High capacity with redundancy

Specialized marine and naval experience

Optimal interface with sewage treatment plant

Global support

## From small patrol boats to large aircraft carriers – Jets takes care of...



# JETS Experience from 250 navy vessels - worldwide









# DENMARK DANISH NAVY'S "ABSALON" SUPPORT SHIP The Danish Navy's "Absalon" is the second of two new flexible support ships. These are the largest and most versatile ships in the Danish Navy – designed for participation in international operations. Both ships are fitted with Jets systems.







## There is an optimal JETS Sanitary System ... for one toilet.....30 toilets.....or thousands





Small or large – JETS deliver unmatched system performance



JETS VACUUM AS P.O. Box 14, N-6069 Hareid, Norway Tel. + 47 70 03 91 00 Fax + 47 70 03 91 01 E-mail: postaljets.no

www.jets.no

THE JETS INFORMATION SERIES:

Any Ship

Cruise & Ferries

Navy

Yachte

Vacuumarator

Company Presentation