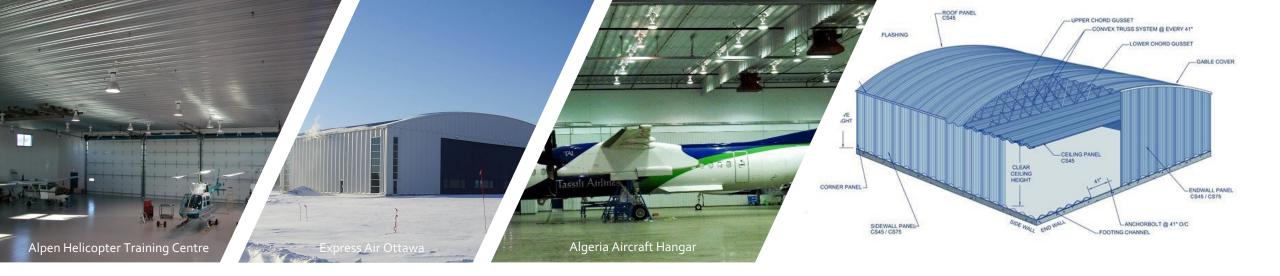

## **INDUSTRIAL BUILDING**

We supply and assemble <u>Behlen</u> FLEX-SYS® and CORR-SPAN® Steel Building Systems with clear spans of up to 100 meters for:

- aircraft hangars
- factories
- warehouses

PRE-FAB BUILDING SYSTEM