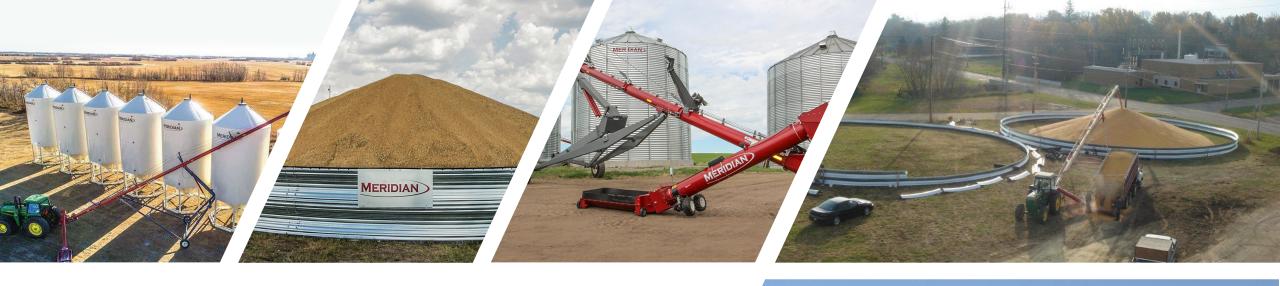

<u>Artspan</u> panel kits and prefabricated modular structures we supply and install for:

- cottages
- housing
- multi-family
- commercial and industrial

**STORAGE AGRO PRODUCTS** 

The Meridian grain rings and augers, that we supply and install, are ideal for temporary or transitional storage of agricultural products. They are designed for storing large volumes:

- grain
- corn

**URBAN PARKS & GARDENS** 

The parks we have created are becoming a favourite leisure spot for residents. High-tech and durability is inherent of the parks we build:

- landscape parks
- urban parks
- sports courts