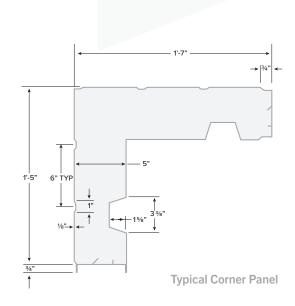

### COMFORT

Homes built with Artspan® panels are designed to keep you warm in the winter and cool in the summer.

The panels have an effective R-value of 28.5.

Foam-to-foam bonds on panel joints and a patented solid foam, one-piece corner provide exceptional building air tightness.