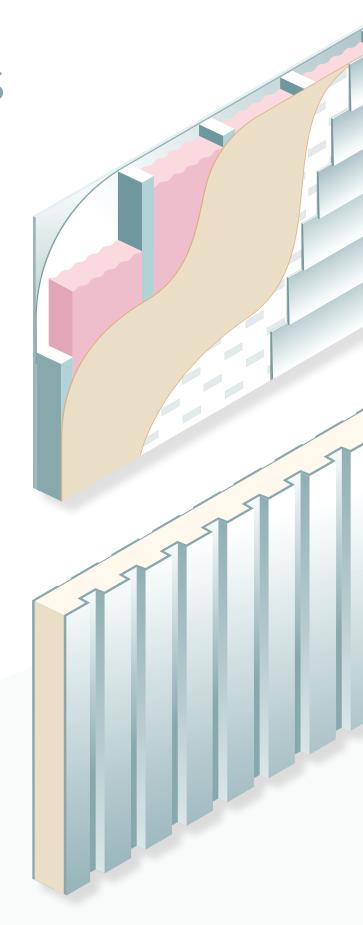

### **TECHNICAL SPECS**

Coverage Width - 36" (1,067mm)

Thickness - 5" (127mm)

Panel Lengths - 4' - 54' (1219mm to 16,154mm)

Foam Core - Polyisocyanurate (minimum density of 2.5 lbs/cu.ft)

Effective R-Value - 28.5 (tested in accordance with ASTM C518)

Exterior Face - 24 ga or 26 ga light corrugated pre-painted Grade 33 steel (conforms to ASTM A792), Z275 or AZM150 finish, embossed texture

Interior Face - 24ga deep corrugated pre-painted Grade 33 Steel (conforms to ASTM A792), Z972 or AZM150 finish

### COMFORT

Homes built with Artspan® panels are designed to keep you warm in the winter and cool in the summer.

The panels have an effective R-value of 28.5.

Foam-to-foam bonds on panel joints and a patented solid foam, one-piece corner provide exceptional building air tightness.