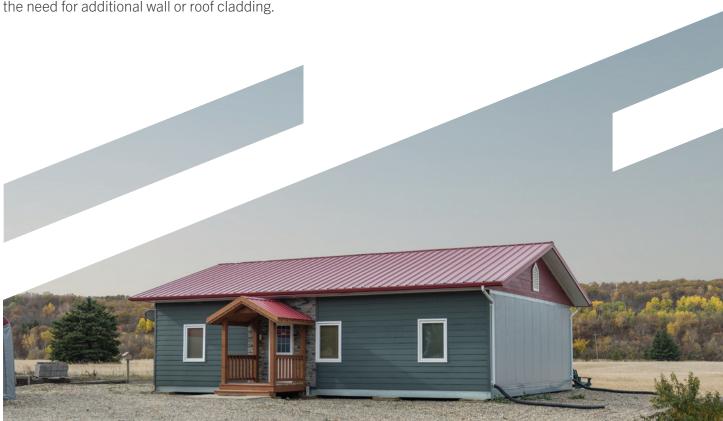

Artspan® roof systems allow for vaulted ceilings, providing an open, spacious feel.

Artspan® panels provide a finished exterior, eliminating the need for additional wall or roof cladding.

Artspan® panels are pre-cut in the factory to the required lengths/pitch making your house project quick and easy to assemble.