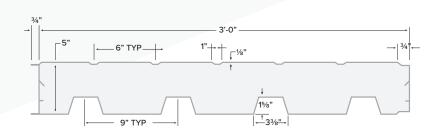

**Typical Panel** 

### **TECHNICAL SPECS**

Coverage Width - 36" (1,067mm)

Thickness - 5" (127mm)

Panel Lengths - 4' - 54' (1219mm to 16,154mm)

Foam Core - Polyisocyanurate (minimum density of 2.5 lbs/cu.ft)

Effective R-Value - 28.5 (tested in accordance with ASTM C518)

Exterior Face - 24 ga or 26 ga light corrugated pre-painted Grade 33 steel (conforms to ASTM A792), Z275 or AZM150 finish, embossed texture

Interior Face - 24ga deep corrugated pre-painted Grade 33 Steel (conforms to ASTM A792), Z972 or AZM150 finish

Weight - 9.94 lbs/lineal foot or 3.31 lbs/sq.ft. (based on 24 ga exterior/interior face)

Fire Rating (tested in accordance with CAN/ULC S101) - 51 minutes

Flame Spread Rating (tested in accordance with CAN/ULC S102-10) - 10  $\,$ 