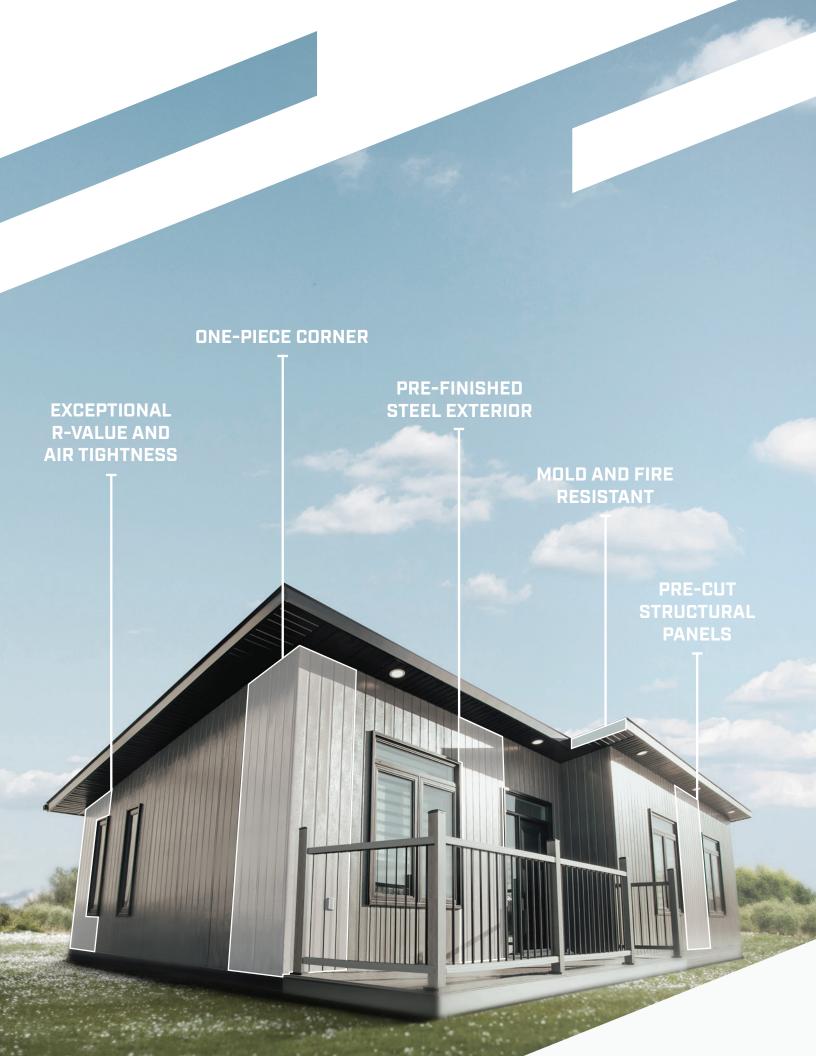

### ARTSPAN® STRUCTURAL INSULATED STEEL PANELS SET THE STANDARD OF EXCELLENCE. OUR PROPRIETARY AND INNOVATIVE PANELS PROVIDE FLOOR-TO-ROOF STRUCTURAL SOLUTIONS.

Panels are manufactured with a pre-finished inner and outer steel shell, providing a mold, fire and rodent resistant building envelope.

### COMFORT

Homes built with Artspan® panels are designed to keep you warm in the winter and cool in the summer.

The panels have an effective R-value of 28.5.

Foam-to-foam bonds on panel joints and a patented solid foam, one-piece corner provide exceptional building air tightness.