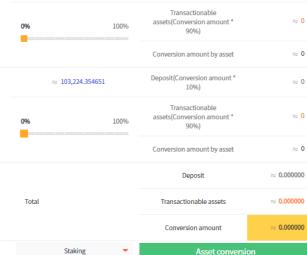

Transactional assets(USD)

Deposit(Conversion amount \*

10%)

Cryptocurrency → Transactionable assets

 $\approx 0$ 

CMA Settings