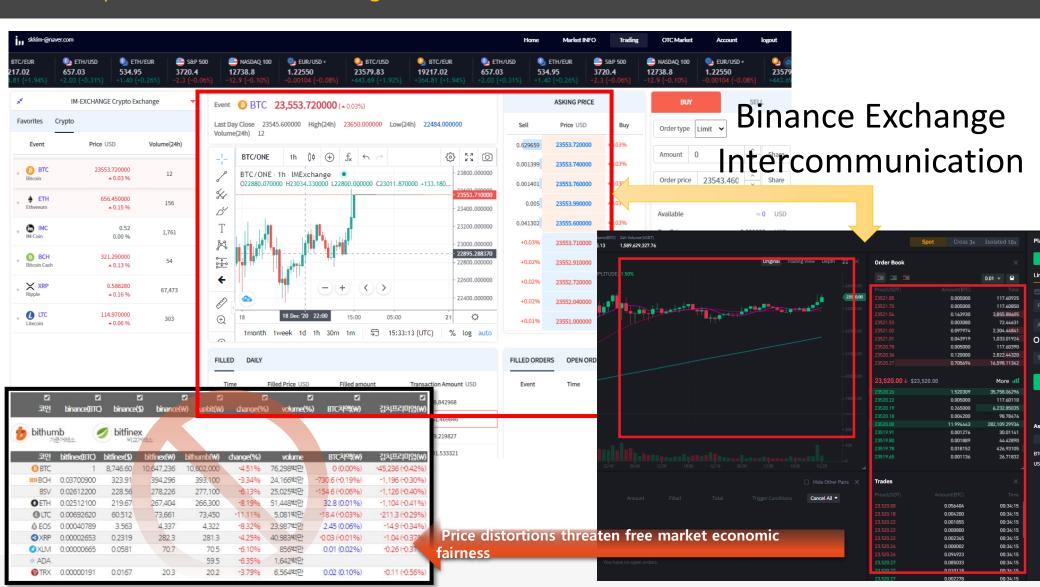

### • The price should be fair to all global users involved in the transaction.

## • Asking Price Menu & Sell, Buy

| 000 (0.00%)   😕           | RIC   | C/USD 29/9        | <b>46.72</b> +394.08 (+1. | 34%)   🔧 B  | IC/EUK       | 24362.00 +283 | .83 (+1.18%)     | 2             | ETHA           | USD 7          | 37.60 +         | ·6.42 (+0       | .88%)           | <b>- 3</b> 4 |
|---------------------------|-------|-------------------|---------------------------|-------------|--------------|---------------|------------------|---------------|----------------|----------------|-----------------|-----------------|-----------------|--------------|
|                           |       |                   |                           | ASKING PR   | RICE         |               |                  | в             | UY             |                |                 | S               | ELL             |              |
|                           |       |                   | Sell                      | Price USD   |              | Buy           | Order type       | e Li          | imit 🗸         | ]              |                 |                 |                 |              |
| 4                         | ø     | 53 O              | 388,4 <mark>44</mark>     | 0.520000    |              | +30.00%       |                  | 10            |                |                |                 |                 | ^               |              |
| (0.00%)                   |       |                   | 518, <mark>251</mark>     | 0.510000    |              | +27.50%       | Amount 13        |               |                | <u>Share</u>   |                 |                 |                 |              |
|                           |       | - 0.800000        | 278,88 <mark>0</mark>     | 0.500000    |              | +25.00%       | Order price      |               | 10             | 20             | 30              | 40              | 50              | Share        |
|                           |       | - 0.700000        | 61,849                    | 0.490000    |              | +22.50%       |                  |               | 60<br>200      | 70<br>300      | 80<br>400       | 90<br>500       | 100<br>600      | Ì            |
|                           |       | - 0.600000        | 183,550                   | 0.480000    |              | +20.00%       | Available        |               | 700            | 800            | 900             | 1000            | 2000            | USD          |
|                           |       | - 0.540000        | 0.00%                     | 0.400000    |              | 1,171,484     | Buy Price<br>Fee |               | 3,000<br>8,000 | 4,000<br>9,000 | 5,000<br>10,000 | 6,000<br>2,0000 | 7,000<br>3,0000 | USD          |
|                           |       | 0.400000<br>- pum | -2.50%                    | 0.390000    |              | 2,730,707     | Total buy        |               |                |                |                 | 7.0             | 00000           | USD          |
|                           |       | - 25M             | -5.00%                    | 0.380000    |              | 2,646,164     |                  |               |                |                |                 |                 |                 |              |
|                           | Dec D |                   | -7.50%                    | 0.370000    |              | 558,222       | Buy              |               |                |                |                 |                 |                 |              |
| 06:56:15 (UTC) % log auto |       |                   |                           |             |              | Trans         | actio            | on Reque      | st Confir      | mation         |                 |                 |                 |              |
|                           |       |                   | FILLED ORDERS             | OPEN ORDERS | BALANCE      |               |                  |               |                |                |                 |                 |                 |              |
| Transaction Amount USD    |       | Event             | ті                        | ime         |              | Filled amount |                  |               | Price          | e USD          |                 | Sort            |                 |              |
| 2,225.200000              |       | IMC               | 2020-12-23 06:29:20       |             |              | 48,949        | 48,949 0.4400    |               | 0000           | 00 Sell (Buy)  |                 |                 |                 |              |
| 1,770.400000              |       | IMC               | 2020-12-23 06:29:20       |             | 1,619 0.4300 |               | 0000             | 00 Sell (Buy) |                |                |                 |                 |                 |              |
|                           |       |                   |                           |             |              |               |                  |               |                |                |                 |                 |                 | -            |