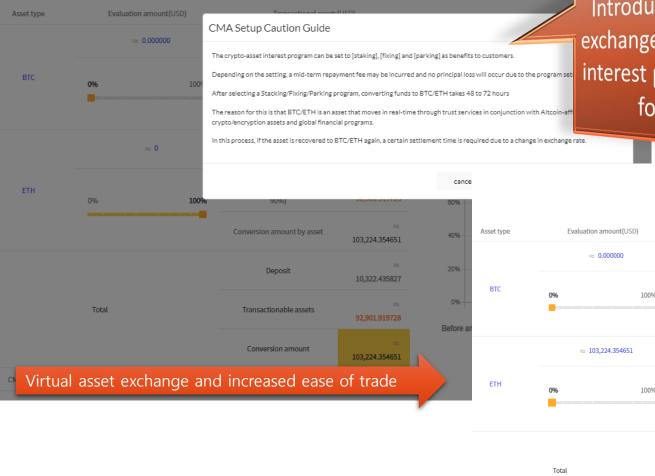

## Key Features\_Asset transfer and Set CMA

## Provide easy and convenient asset movement and interest programs.

Introduce a new concept of digital exchange rate conversion and a CMA interest program in the Linked-Profit format of virtual assets

Transactional assets(USD)

Deposit(Conversion amount \*

10%)

Cryptocurrency → Transactionable assets

 $\approx 0$ 

CMA Settings