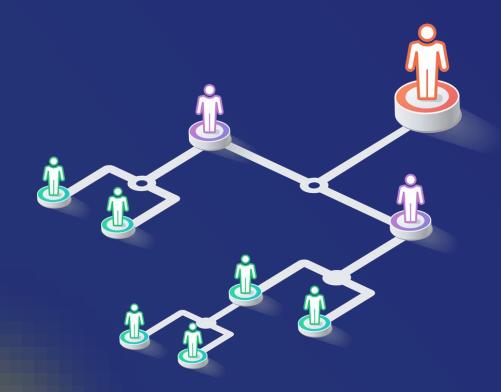

# **NODES** For Daily Pay

### PARTICIPANTS

Node Holders, Vote to create a Majority, once the Majority is attained, the rewards are distributed in regular intervals

#### WCL Noder's

The WCL Members NODE is an NFT that sits on the FINL Blockchain. It is easily sellable, transferable and willable and begins with a 9 Year Term Limit.