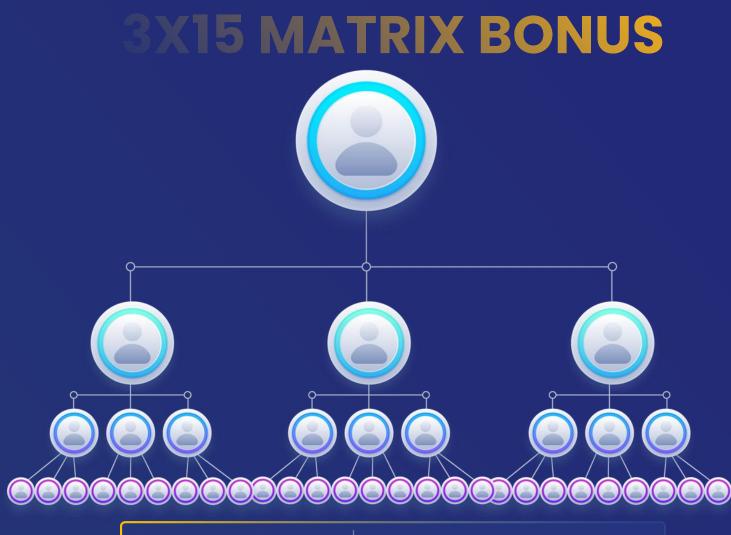

### **3X15 MATRIX BONUS**

| Level | Member | Senior Member | Bronze | Silver | Gold | Platinum | VIP | Team       | Total      |
|-------|--------|---------------|--------|--------|------|----------|-----|------------|------------|
| 1     | 1%     | 1%            | 1%     | 1%     | 1%   | 1%       | 1%  | 3          | 3          |
| 2     | 1%     | 1%            | 1%     | 1%     | 1%   | 1%       | 1%  | 9          | 12         |
| 3     | 1%     | 1%            | 1%     | 1%     | 1%   | 1%       | 1%  | 27         | 39         |
| 4     | 1%     | 1%            | 1%     | 1%     | 1%   | 1%       | 1%  | 81         | 120        |
| 5     | 1%     | 1%            | 1%     | 1%     | 1%   | 1%       | 1%  | 243        | 363        |
| 6     |        | 1%            | 1%     | 1%     | 1%   | 1%       | 1%  | 729        | 1,092      |
| 7     |        |               | 1%     | 1%     | 1%   | 1%       | 1%  | 2,187      | 3,279      |
| 8     |        |               |        | 1%     | 1%   | 1%       | 1%  | 6,561      | 9,840      |
| 9     |        |               |        | 1%     | 1%   | 1%       | 1%  | 19,683     | 29,523     |
| 10    |        |               |        |        | 1%   | 1%       | 1%  | 59,049     | 88,572     |
| 11    |        |               |        |        | 1%   | 1%       | 1%  | 177,147    | 265,719    |
| 12    |        |               |        |        |      | 1%       | 1%  | 531,441    | 797,160    |
| 13    |        |               |        |        |      | 1%       | 1%  | 1,594,323  | 2,391,483  |
| 14    |        |               |        |        |      |          | 1%  | 4,782,969  | 7,174,452  |
| 15    |        |               |        |        |      |          | 1%  | 14,348,907 | 21,523,359 |

#### Team Forced Matrix

\* Bonus percentage is subject to change.

\* All Figures are only for demonstration purpose.