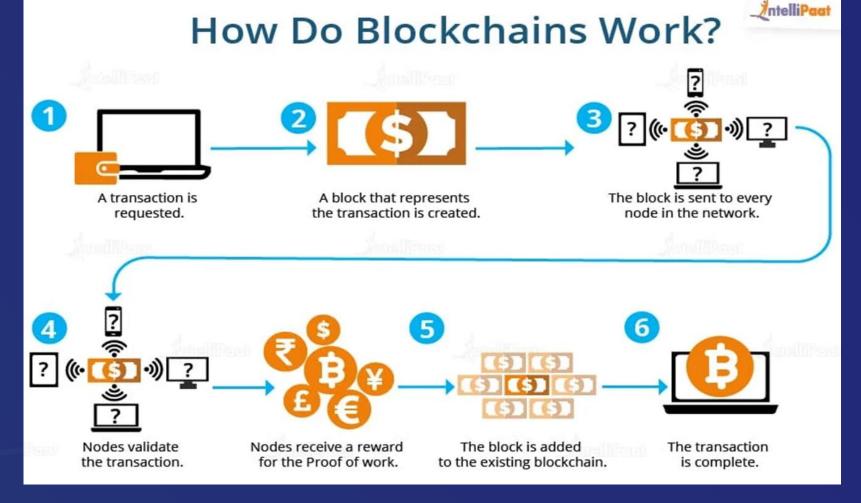

## WHAT IS BLOCKCHAIN?

Blockchain Is A System Of Recording Information In A Way That Makes It Difficult Or Impossible To Change, Hack, Or Cheat The System. A Blockchain Is Essentially A Digital Ledger Of Transactions That Is Duplicated And Distributed Across The Entire Network Of Computer Systems On The Blockchain.