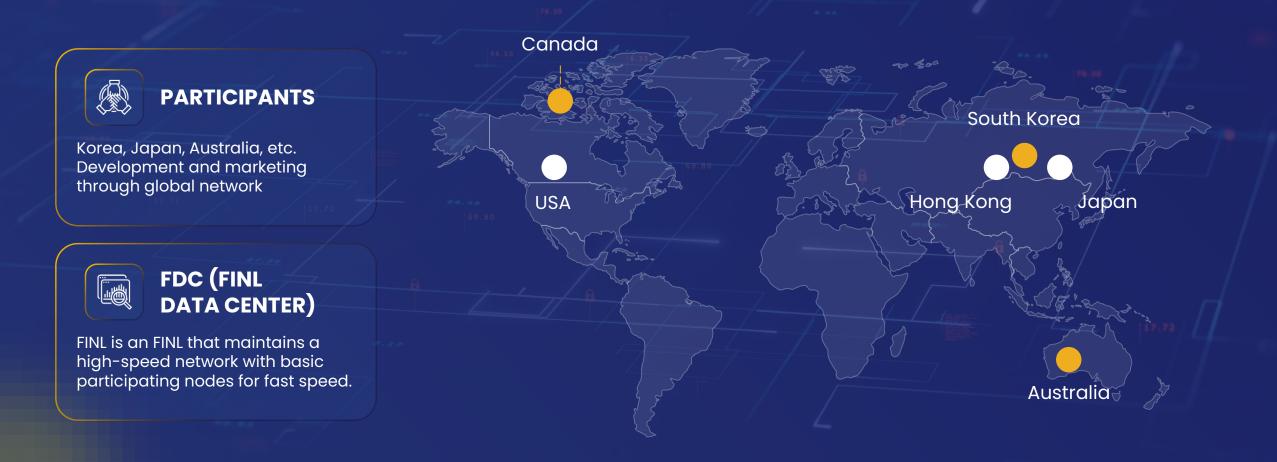

### PARTICIPANTS

Node Holders, Vote to create a Majority, once the Majority is attained, the rewards are distributed in regular intervals