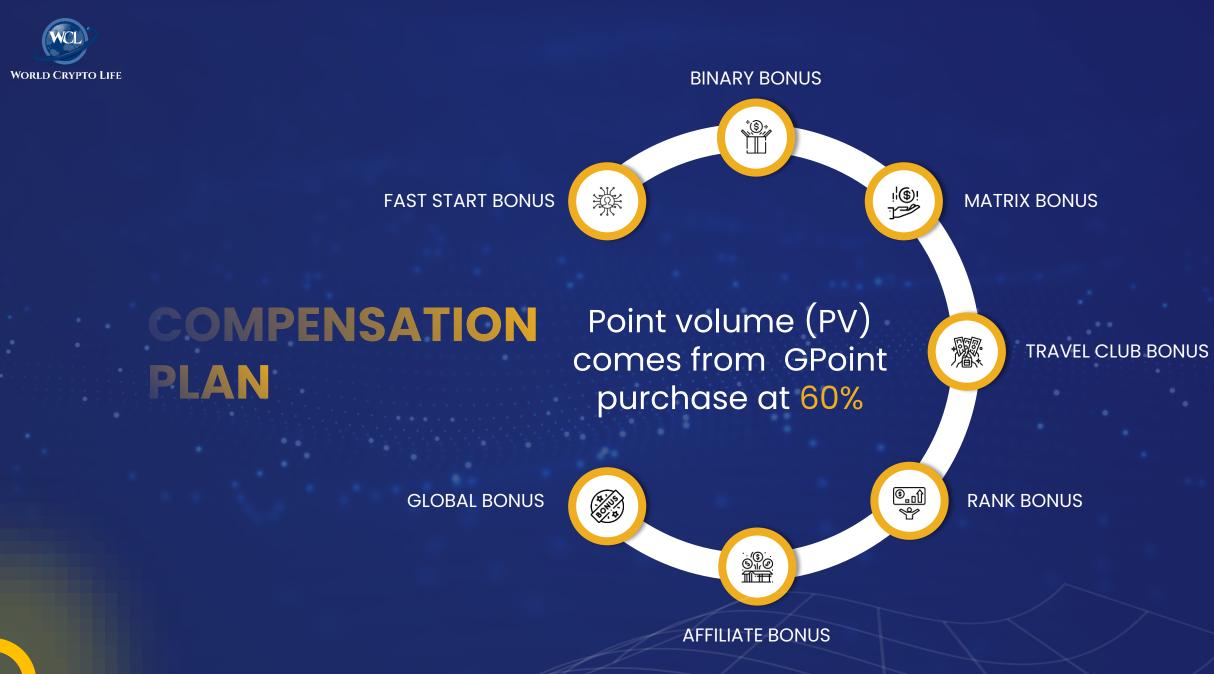

# FAST START BONUS

If you sponsor any package, you will receive 10% of the Package (PV).

### DAILY PAY

### **BINARY BONUS** DAILY PAY, **N**O FLUSHING

| Package  | <b>Binary Bonus</b> | Daily Limit<br>(GPOINT) |
|----------|---------------------|-------------------------|
| М        | 10%                 | 500                     |
| SM       | 11%                 | 1000                    |
| Bronze   | 12%                 | 2500                    |
| Silver   | 13%                 | 5000                    |
| Gold     | 14%                 | 10000                   |
| Platinum | 15%                 | 15000                   |
| VIP      | 15%                 | 20000                   |

\* You must have at least one member personally introduced on each team to receive this bonus.

Monthly Pay

**Team Forced Matrix** 

### **3X15 MATRIX BONUS**

| Level | Member | Senior Member | Bronze | Silver | Gold | Platinum | VIP | Team       | Total      |
|-------|--------|---------------|--------|--------|------|----------|-----|------------|------------|
| 1     | 1%     | 1%            | 1%     | 1%     | 1%   | 1%       | 1%  | 3          | 3          |
| 2     | 1%     | 1%            | 1%     | 1%     | 1%   | 1%       | 1%  | 9          | 12         |
| 3     | 1%     | 1%            | 1%     | 1%     | 1%   | 1%       | 1%  | 27         | 39         |
| 4     | 1%     | 1%            | 1%     | 1%     | 1%   | 1%       | 1%  | 81         | 120        |
| 5     | 1%     | 1%            | 1%     | 1%     | 1%   | 1%       | 1%  | 243        | 363        |
| 6     |        | 1%            | 1%     | 1%     | 1%   | 1%       | 1%  | 729        | 1,092      |
| 7     |        |               | 1%     | 1%     | 1%   | 1%       | 1%  | 2,187      | 3,279      |
| 8     |        |               |        | 1%     | 1%   | 1%       | 1%  | 6,561      | 9,840      |
| 9     |        |               |        | 1%     | 1%   | 1%       | 1%  | 19,683     | 29,523     |
| 10    |        |               |        |        | 1%   | 1%       | 1%  | 59,049     | 88,572     |
| 11    |        |               |        |        | 1%   | 1%       | 1%  | 177,147    | 265,719    |
| 12    |        |               |        |        |      | 1%       | 1%  | 531,441    | 797,160    |
| 13    |        |               |        |        |      | 1%       | 1%  | 1,594,323  | 2,391,483  |
| 14    |        |               |        |        |      |          | 1%  | 4,782,969  | 7,174,452  |
| 15    |        |               |        |        |      |          | 1%  | 14,348,907 | 21,523,359 |

Monthly Pay

#### Team Forced Matrix

\* Bonus percentage is subject to change.

\* All Figures are only for demonstration purpose.

# 4:4 MATCH PAY, MONTHLY PAY, PAYS TO INFINITY

| Left | Right | Monthly Bonus<br>Potential Match |     | GPOINT/MO   |
|------|-------|----------------------------------|-----|-------------|
| 4    | 4     | \$49.95                          | 1   | \$49.95     |
| 8    | 8     | \$49.95                          | 2   | \$99.90     |
| 12   | 12    | \$49.95                          | 3   | \$149.85    |
| •    | •     |                                  | •   | •           |
| 100  | 100   | \$49.95                          | 25  | \$1,248.75  |
|      |       |                                  | •   |             |
| 500  | 500   | \$49.95                          | 125 | \$6,243.75  |
| •    | •     |                                  | •   | •           |
| 1000 | 1000  | \$49.95                          | 250 | \$12,487.50 |

• You may earn this bonus without purchasing WCL packages.

## RANK/ STAR BONUS ONE TIME BONUS BASED ON THE PAY-TEAM

| Rank / Star | Qualification (PV)      | Bonus (GPT) |
|-------------|-------------------------|-------------|
| 1 Star      | 2,000 / SM              | 250         |
| 2 Star      | 10,000 / Bronze         | 1,000       |
| 3 Star      | 100,000 / Silver        | 10,000      |
| 4 Star      | 500,000 <b>/</b> Gold   | 20,000      |
| 5 Star      | 1,000,000 / Platinum    | 50,000      |
| 6 Star      | 2,500,000 / Platinum    | 60,000      |
| 7 Star      | 5,000,000 / Platinum    | 70,000      |
| 8 Star      | 10,000,000 <b>/</b> VIP | 80,000      |

# **AFFILIATE BONUS**

### RESOURCE: AFFILIATE PROFIT, MONTHLY PAY

| Rank / Star | Qualification (PV)      | Bonus (%) |
|-------------|-------------------------|-----------|
| 1 Star      | 2,000 / SM              | 5%        |
| 2 Star      | 10,000 / Bronze         | 5%        |
| 3 Star      | 100,000 / Silver        | 5%        |
| 4 Star      | 500,000 <b>/</b> Gold   | 3%        |
| 5 Star      | 1,000,000 / Platinum    | 2%        |
| 6 Star      | 2,500,000 / Platinum    | 1%        |
| 7 Star      | 5,000,000 / Platinum    | 1%        |
| 8 Star      | 10,000,000 <b>/</b> VIP | 1%        |

\* Affiliate Profit (23%) will be shared in this pool every month

### **GLOBAL POOL BONUS** RESOURCE: GLOBAL REVENUE, MONTHLY PAY

| Rank / Star | Qualification (PV)     | Bonus (%) |
|-------------|------------------------|-----------|
| 1 Star      | 2,000 <b>/</b> SM      | 1%        |
| 2 Star      | 10,000 <b>/</b> Bronze | 1%        |
| 3 Star      | 100,000 / Silver       | 0.5%      |
| 4 Star      | 500,000 <b>/</b> Gold  | 0.3%      |
| 5 Star      | 1,000,000 / Platinum   | 0.2%      |
| 6 Star      | 2,500,000 / Platinum   | 0.1%      |
| 7 Star      | 5,000,000 / Platinum   | 0.1%      |
| 8 Star      | 10,000,000 / VIP       | 0.1%      |