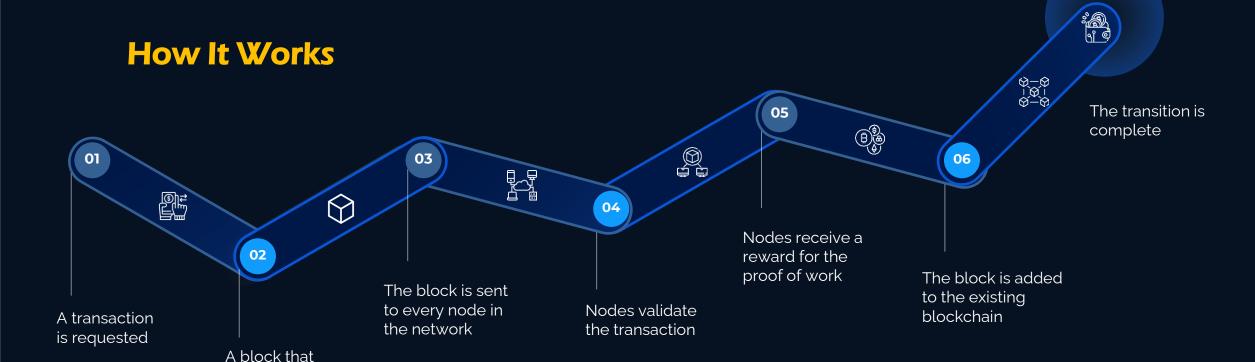

## What Is Finl?

In order to solve the problem of the practicality of the existing blockchain, we have made, a blockchain that overcomes the limit of the trilemma of the blockchain with our own models of HRR (hash round robin) and DPOR (delegation reputation proof). Blockchain combining speed-oriented consensus algorithm and high frequency transaction technology based on decentralization technology

For the first time, a non preemptive hash task algorithm is applied to the blockchain technology. Overcoming the limitations of the blockchain by applying the scheduling algorithm used in the operating system to the blockchain technology