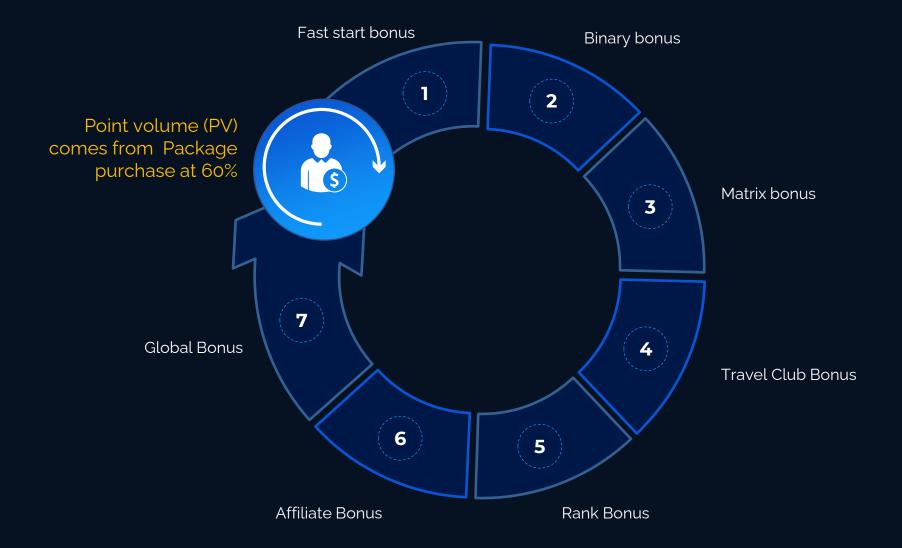

# **Compensation Plan**

<sup>\*</sup> You may upgrade anytime by paying the difference: PV (60%)

# **Fast Start Bonus**

# **Binary Bonus**

Daily pay, no flushing

| Package  | Binary bonus | Daily limit<br>(GPOINT) |
|----------|--------------|-------------------------|
| М        | 10%          | 100                     |
| SM       | 11%          | 500                     |
| Bronze   | 12%          | 1000                    |
| Silver   | 13%          | 2500                    |
| Gold     | 14%          | 5000                    |
| Platinum | 15%          | 10000                   |
| VIP      | 15%          | 20000                   |
| VVIP     | 15%          | 30000                   |

# **3x15 Matrix Bonus**

Monthly pay

Team forced matrix

# Rank/ Star Bonus

# **Affiliate Bonus**

# **Global Pool Bonus**