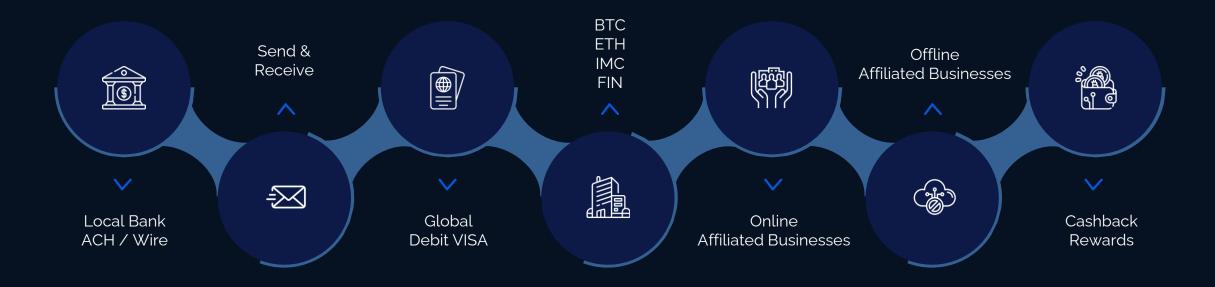

to \$8.2 billion by 2022. Customers purchase products & services with debit cards or GPoints

#### **Purchase transaction**

With leveraging your earned GPoints, we make product purchasing online convenient and flexible using GPoint debit card.

VIP Social Media Marketing Services Are Available To GPoint Affiliate Business Owners

#### **Consumer shopping**

Smartphones are the shopping malls of the millennial age. Consumer shoppers online will increase to 230 million people by 2021 with the U.S. leading the e-commerce market.





Affiliates share their profit with WCL members

#### **PROFIT SHARING**

A network of businesses that have the same goals are seeing profits by sharing market products and services from a global scale.

# **GPoint Wallet Ecosystem**

#### **GPoint Wallet App**





# GPoint Ecosystem

#### Step 1

Register with WCL as a member online for free!

- **01** WCL Membership Package
- **02** WCL Travel Club
- Gift to Other Members
- **04** Withdraw to Crypto Wallet
- **05** Transfer to GPoint Wallet / VISA
- **O6** Shop at GPoint Market / Affiliates



#### Step 2

Activate account by purchasing a member package.



# **Compensation Plan**





# WCL Membership Packages



| Package         | Amount / GPT | PV    |
|-----------------|--------------|-------|
| Member          | 100          | 60    |
| Sr. Member      | 500          | 300   |
| Bronze Member   | 1000         | 600   |
| Silver Member   | 2500         | 1500  |
| Gold Member     | 5000         | 3000  |
| Platinum Member | 10000        | 6000  |
| VIP Member      | 25000        | 15000 |