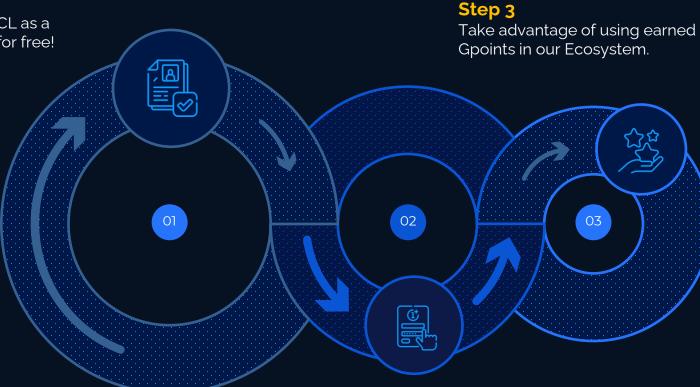

#### Step 1

Register with WCL as a member online for free!

- **01** WCL Membership Package
- **02** WCL Travel Club
- Gift to Other Members
- **04** Withdraw to Crypto Wallet
- **05** Transfer to GPoint Wallet / VISA
- **O6** Shop at GPoint Market / Affiliates

#### Step 2

Activate account by purchasing a member package.