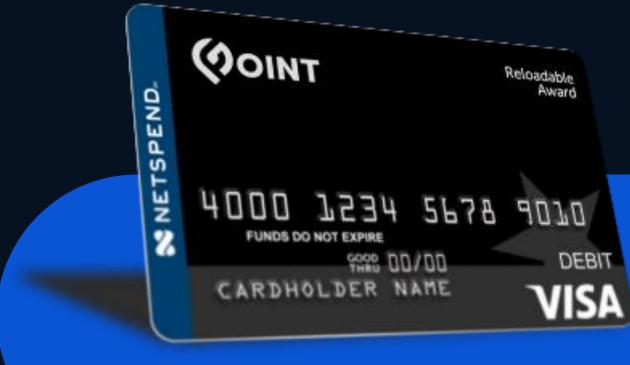

## **Introducing Gpoint ...**

With The Benefits From The Community Such As, Reward Mileages, Affiliated Local Shops, GPoint Coupons And Much More To Be Introduced, The GPoint Population Will Be Expanded Rapidly.

GPoint will satisfy common users, both sellers & buyers, who are reluctant to use mobile payment in their everyday lives such as, shopping, traveling and so on.

1 GPOINT = 1 USD