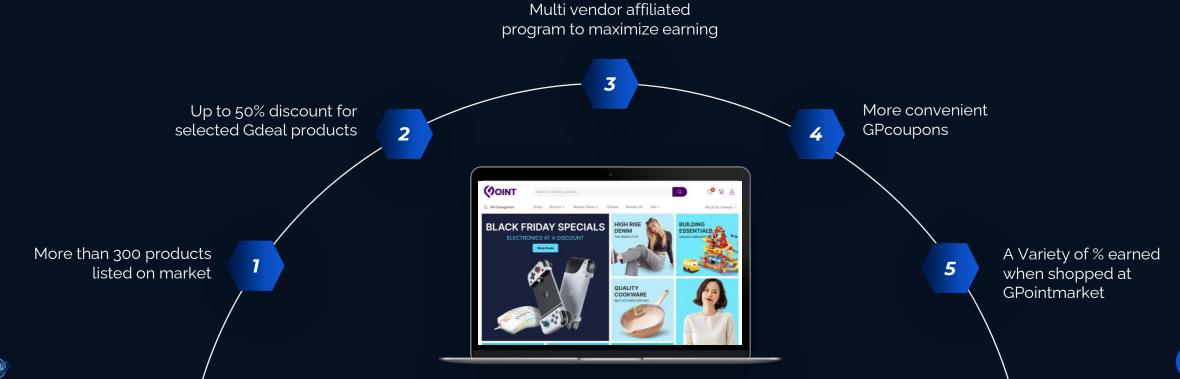

## **Introducing Gpoint ...**

With The Benefits From The Community Such As, Reward Mileages, Affiliated Local Shops, GPoint Coupons And Much More To Be Introduced, The GPoint Population Will Be Expanded Rapidly.

GPoint will satisfy common users, both sellers & buyers, who are reluctant to use mobile payment in their everyday lives such as, shopping, traveling and so on.

1 GPOINT = 1 USD