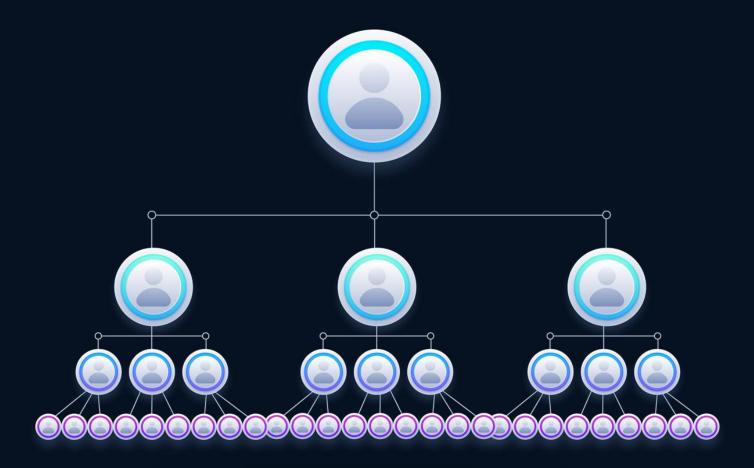

# **3x15 Matrix Bonus**

Monthly pay

Team forced matrix

# **3x15 Matrix Bonus**

| Level | member | Senior<br>Member | Bronze | Silver | Gold | Platinum | VIP & VVIP | Team       | Total      |
|-------|--------|------------------|--------|--------|------|----------|------------|------------|------------|
| 1     | 1%     | 1%               | 1%     | 1%     | 1%   | 1%       | 1%         | 3          | 3          |
| 2     | 1%     | 1%               | 1%     | 1%     | 1%   | 1%       | 1%         | 9          | 12         |
| 3     | 1%     | 1%               | 1%     | 1%     | 1%   | 1%       | 1%         | 27         | 39         |
| 4     | 1%     | 1%               | 1%     | 1%     | 1%   | 1%       | 1%         | 81         | 120        |
| 5     | 1%     | 1%               | 1%     | 1%     | 1%   | 1%       | 1%         | 243        | 363        |
| 6     |        | 1%               | 1%     | 1%     | 1%   | 1%       | 1%         | 729        | 1,092      |
| 7     |        |                  | 1%     | 1%     | 1%   | 1%       | 1%         | 2,187      | 3,279      |
| 8     |        |                  |        | 1%     | 1%   | 1%       | 1%         | 6,561      | 9,840      |
| 9     |        |                  |        | 1%     | 1%   | 1%       | 1%         | 19,683     | 29,523     |
| 10    |        |                  |        |        | 1%   | 1%       | 1%         | 59,049     | 88,572     |
| 11    |        |                  |        |        | 1%   | 1%       | 1%         | 177,147    | 265,719    |
| 12    |        |                  |        |        |      | 1%       | 1%         | 531,441    | 797,160    |
| 13    |        |                  |        |        |      | 1%       | 1%         | 1,594,323  | 2,391,483  |
| 14    |        |                  |        |        |      |          | 1%         | 4,782,969  | 7,174,452  |
| 15    |        |                  |        |        |      |          | 1%         | 14,348,907 | 21,523,359 |

Monthly pay

Team forced matrix

<sup>\*</sup> Bonus percentage is subject to change.

<sup>\*</sup> All Figures are only for demonstration purpose.