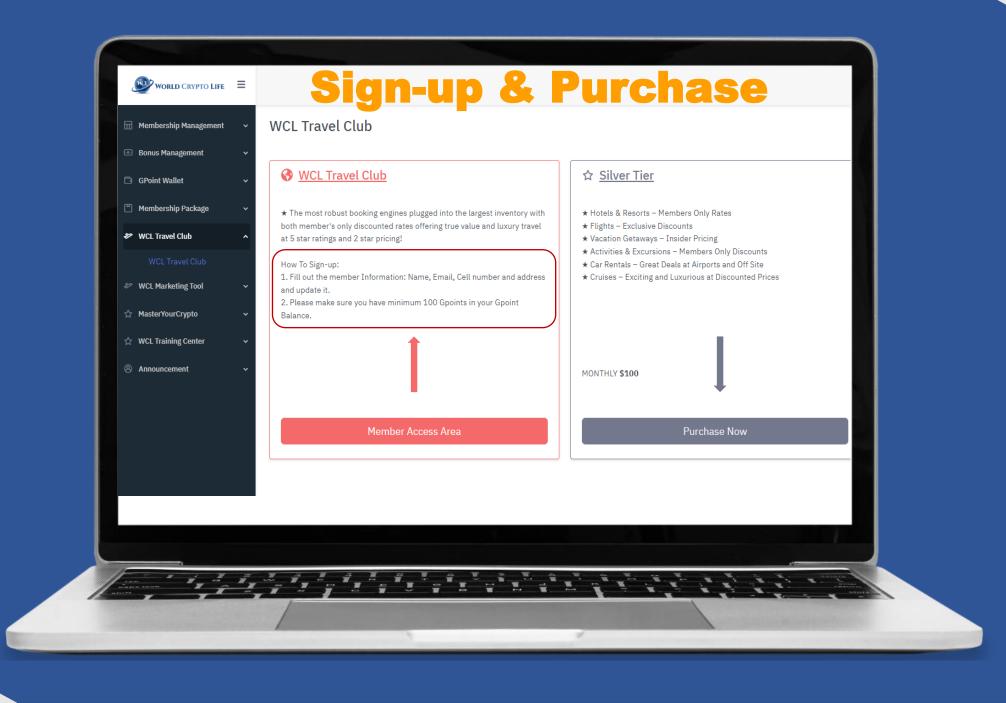

## TRAVEL BOOKING PLATFORM YOUR WHOLESALE

- Your own private travel engine with listings up to 90% off retail prices
- Use your member only benefits to enhance and upgrade your travel experience
- ✓ Get highly discounted exclusive experiences available to members only
- ✓ Access to over **\$8 Trillion** in travel inventory
- Unlisted prices on hotels & flights & cruises & cars & vacation rentals with 110% Best Price Guarantee on hotels & flights