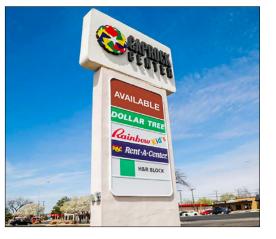

### AVAILABLE:

1,500 SF - 49,286 SF

## DESCRIPTION:

- 255,614 SF Regional Retail Power Center
- Anchor, Jr. Anchor, Shop Space & Pad Available
- Located in the most dense area of Lubbock
- Between two signalized intersections
- Easy access to Downtown and the Medical District
- Close proximity to Texas Tech University with approximately 38,209 students
- Just east of Monterey High School with 2,120 students
- Adjacent to Home Depot
- Join these national retailers:

## ROSS Rainbow & DOLLAR TREE Aaron's