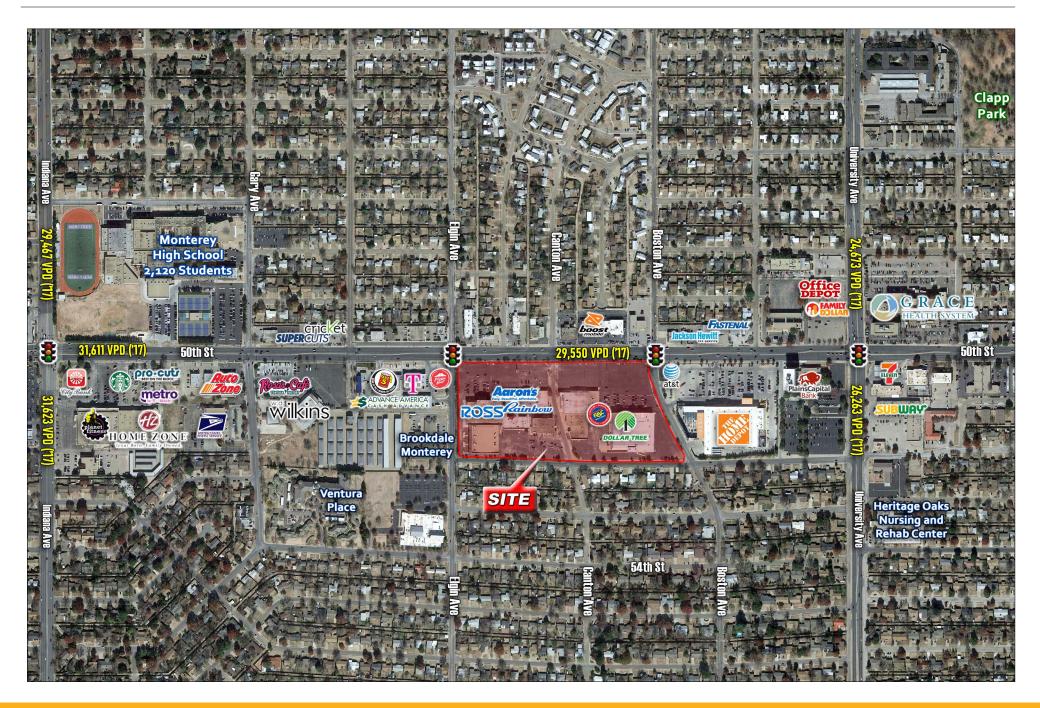

## LOCATION:

SEQ of 50th Street & University Avenue 2625-2925 50th St, Lubbock, Texas 79413

## DESCRIPTION:

- 255,614 SF Regional Retail Power Center
- Anchor, Jr. Anchor, Shop Space & Pad Available
- Located in the most dense area of Lubbock
- Between two signalized intersections
- Easy access to Downtown and the Medical District
- Close proximity to Texas Tech University with approximately 38,209 students
- Just east of Monterey High School with 2,120 students
- Adjacent to Home Depot
- Join these national retailers:

### TRAFFIC COUNTS:

50th St @ Boston Ave: 29,550 VPD (TXDOT 2017) 50th St @ Elgin Ave: 29,408 VPD (TXDOT 2017) University Ave: 26,263 VPD (TXDOT 2017)