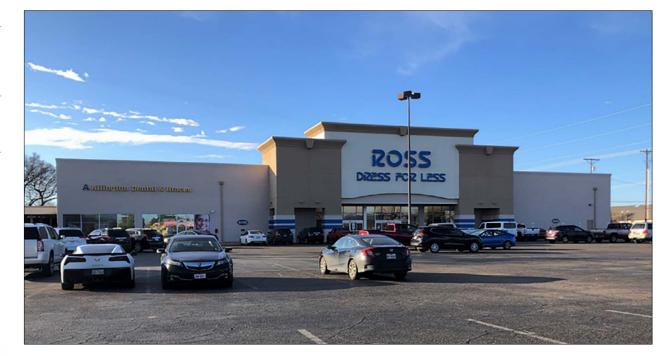

## DESCRIPTION:

- 255,614 SF Regional Retail Power Center
- Anchor, Jr. Anchor, Shop Space & Pad Available
- Located in the most dense area of Lubbock
- Between two signalized intersections
- Easy access to Downtown and the Medical District
- Close proximity to Texas Tech University with approximately 38,209 students
- Just east of Monterey High School with 2,120 students
- Adjacent to Home Depot
- Join these national retailers:

## ROSS Rainbow & DOLLAR TREE Aaron's