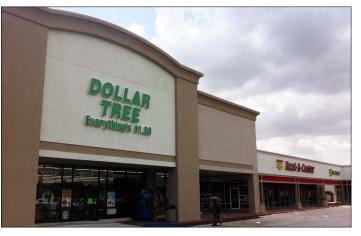

## DESCRIPTION:

- 255,614 SF Regional Retail Power Center
- Anchor, Jr. Anchor, Shop Space & Pad Available
- Located in the most dense area of Lubbock
- Between two signalized intersections
- Easy access to Downtown and the Medical District
- Close proximity to Texas Tech University with approximately 38,209 students
- Just east of Monterey High School with 2,120 students
- Adjacent to Home Depot
- Join these national retailers:

## ROSS Rainbow & DOLLAR TREE Aaron's