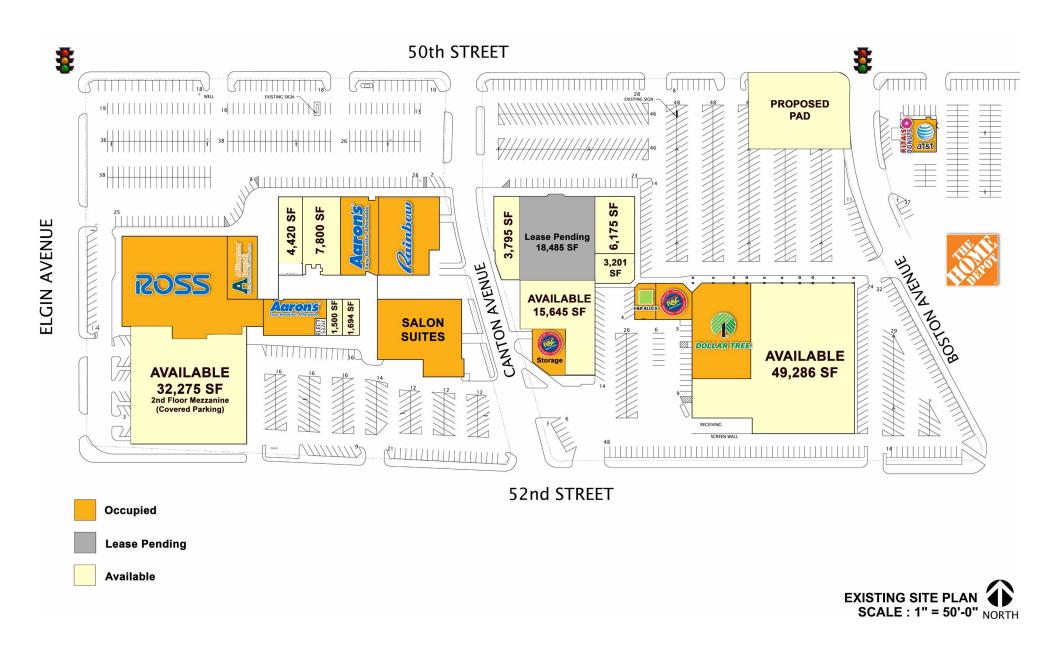

### AVAILABLE:

1,500 SF - 49,286 SF

## DESCRIPTION:

- 255,614 SF Regional Retail Power Center
- Anchor, Jr. Anchor, Shop Space & Pad Available
- Located in the most dense area of Lubbock
- Between two signalized intersections
- Easy access to Downtown and the Medical District
- Close proximity to Texas Tech University with approximately 38,209 students
- Just east of Monterey High School with 2,120 students
- Adjacent to Home Depot
- Join these national retailers: