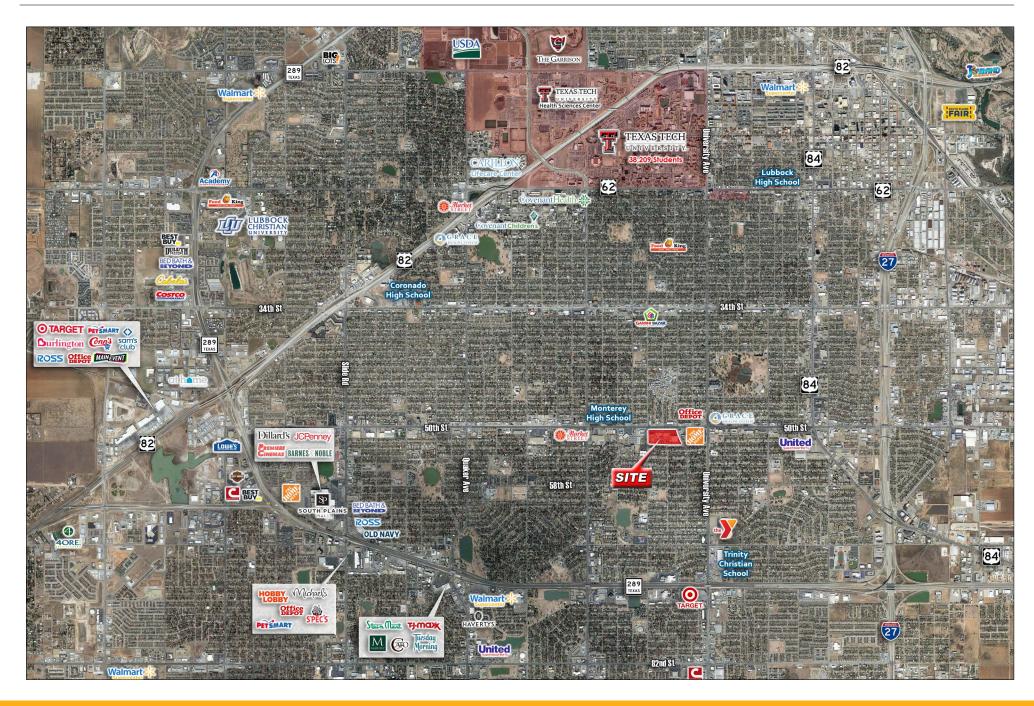

## LOCATION:

SEQ of 50th Street & University Avenue 2625-2925 50th St, Lubbock, Texas 79413

## DESCRIPTION:

- 255,614 SF Regional Retail Power Center
- Anchor, Jr. Anchor, Shop Space & Pad Available
- Located in the most dense area of Lubbock
- Between two signalized intersections
- Easy access to Downtown and the Medical District
- Close proximity to Texas Tech University with approximately 38,209 students
- Just east of Monterey High School with 2,120 students
- Adjacent to Home Depot
- Join these national retailers: