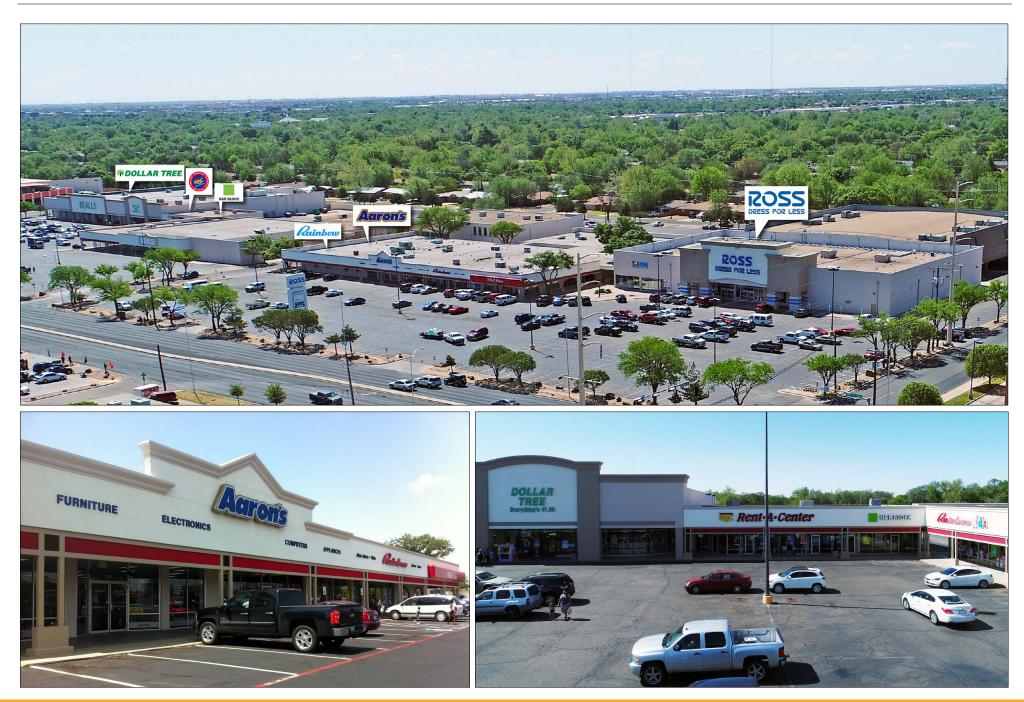

## DESCRIPTION:

- 255,614 SF Regional Retail Power Center
- Anchor, Jr. Anchor, Shop Space & Pad Available
- Located in the most dense area of Lubbock
- Between two signalized intersections
- Easy access to Downtown and the Medical District
- Close proximity to Texas Tech University with approximately 38,209 students
- Just east of Monterey High School with 2,120 students
- Adjacent to Home Depot
- Join these national retailers:

## ROSS Rainbow & DOLLAR TREE Aaron's

## CAPROCK SHOPPING CENTER

2625-2925 50th St (West of University Ave), Lubbock, Texas 79413