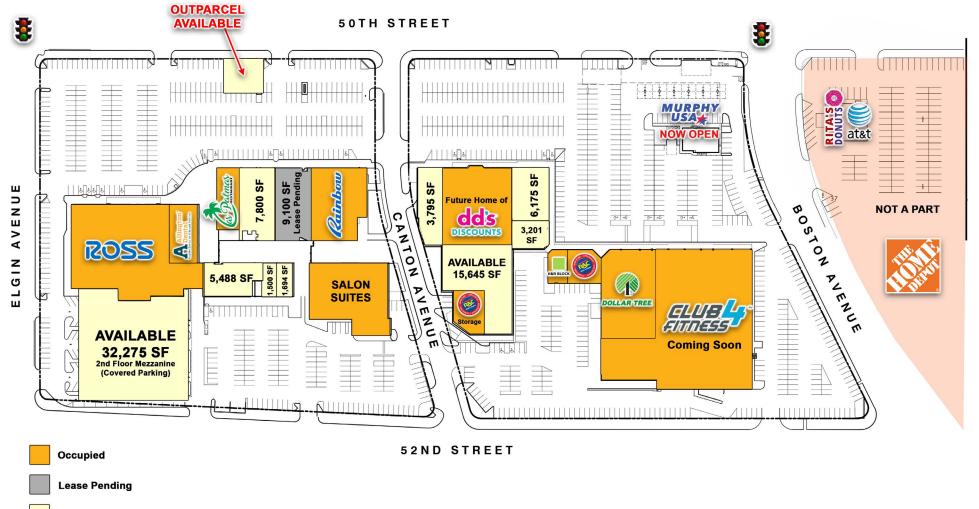

#### AVAILABLE:

1,500 SF - 32,275 SF

### DESCRIPTION:

- 255,614 SF Regional Retail Power Center
- Anchor, Jr. Anchor, Shop Space & 1 Outparcel Available!!
- Large 2nd-level Mezzanine space (with convenient parking below) perfect for a myriad of uses such as a call center, church, banquet/reception hall, various office uses and many others!!
- Located in the most dense area of Lubbock
- Between two signalized intersections
- Easy access to Downtown and the Medical District
- Close proximity to Texas Tech University with approximately 40,528 students
- Just east of Monterey High School with 2,153 students
- Adjacent to Home Depot
- Join these national retailers: