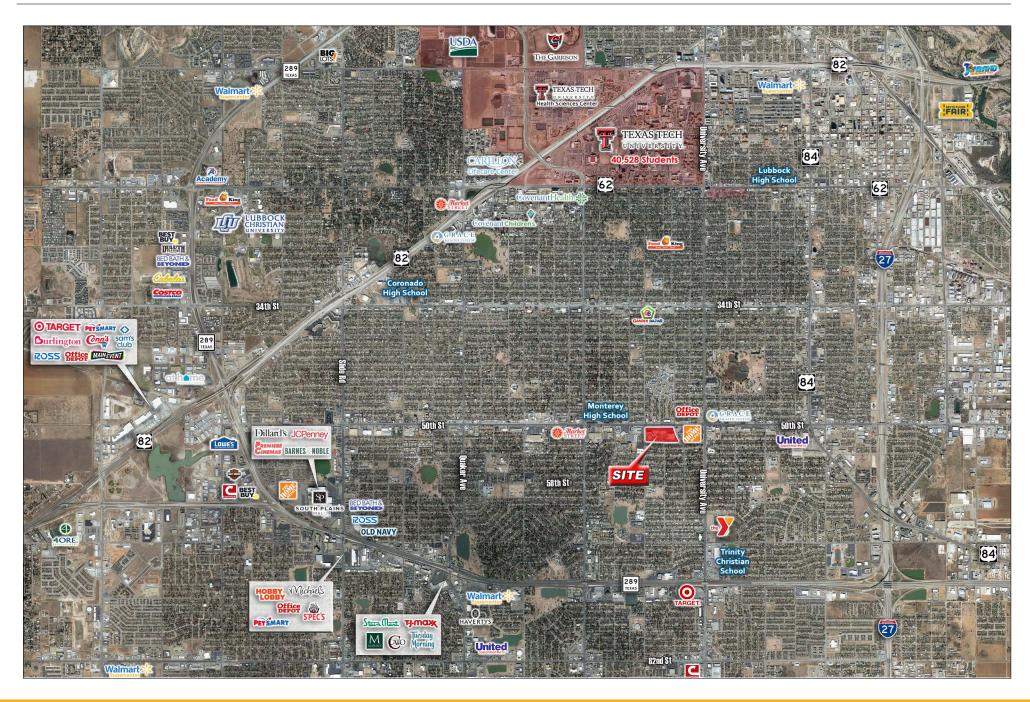

### LOCATION:

SEQ of 50th Street & University Avenue 2625-2925 50th St, Lubbock, Texas 79413

### DESCRIPTION:

- 255,614 SF Regional Retail Power Center
- Anchor, Jr. Anchor, Shop Space & 1 Outparcel Available!!
- Large 2nd-level Mezzanine space (with convenient parking below) perfect for a myriad of uses such as a call center, church, banquet/reception hall, various office uses and many others!!
- Located in the most dense area of Lubbock
- Between two signalized intersections
- Easy access to Downtown and the Medical District
- Close proximity to Texas Tech University with approximately 40,528 students
- Just east of Monterey High School with 2,153 students
- Adjacent to Home Depot
- Join these national retailers: