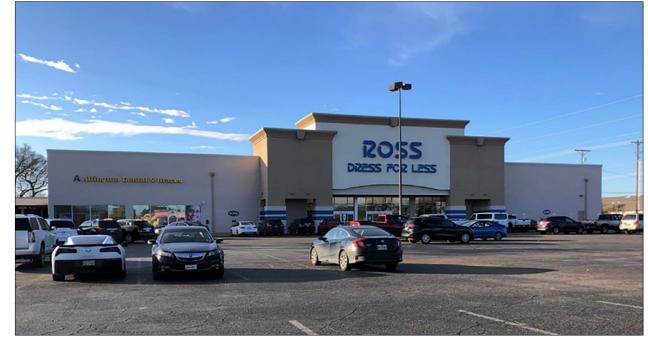

### DESCRIPTION:

- 255,614 SF Regional Retail Power Center
- Anchor, Jr. Anchor, Shop Space & 1 Outparcel Available!!
- Large 2nd-level Mezzanine space (with convenient parking below) perfect for a myriad of uses such as a call center, church, banquet/reception hall, various office uses and many others!!
- Located in the most dense area of Lubbock
- Between two signalized intersections
- Easy access to Downtown and the Medical District
- Close proximity to Texas Tech University with approximately 40,528 students
- Just east of Monterey High School with 2,153 students
- Adjacent to Home Depot
- Join these national retailers: