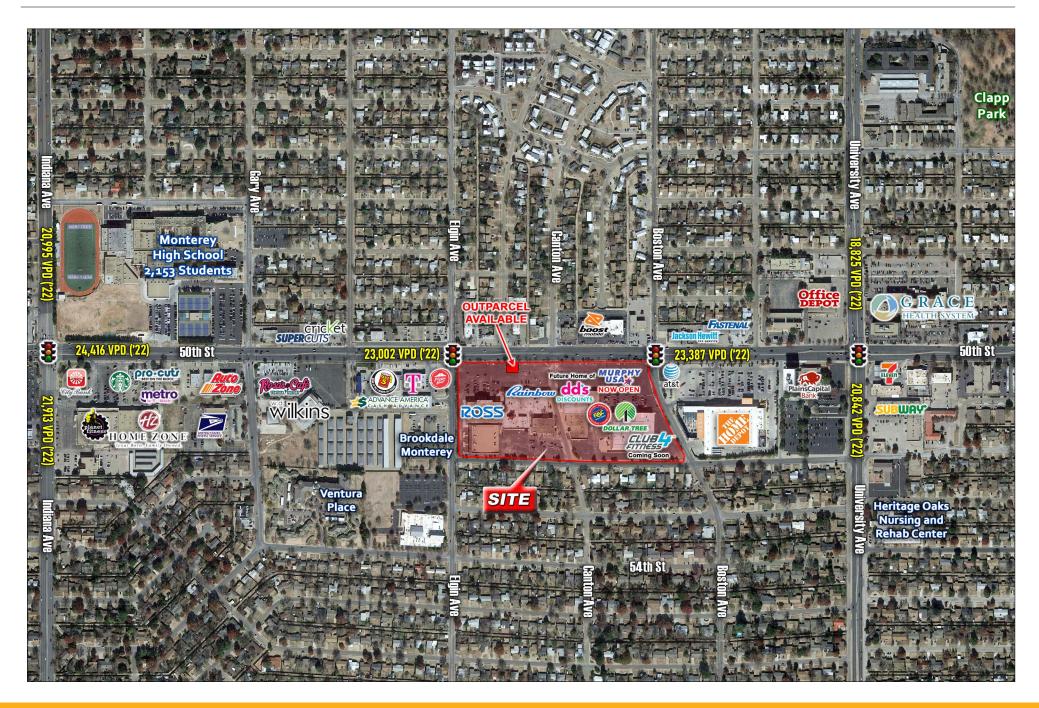

### LOCATION:

SEQ of 50th Street & University Avenue 2625-2925 50th St, Lubbock, Texas 79413

### DESCRIPTION:

- 255,614 SF Regional Retail Power Center
- Anchor, Jr. Anchor, Shop Space & 1 Outparcel Available!!
- Large 2nd-level Mezzanine space (with convenient parking below) perfect for a myriad of uses such as a call center, church, banquet/reception hall, various office uses and many others!!
- Located in the most dense area of Lubbock
- Between two signalized intersections
- Easy access to Downtown and the Medical District
- Close proximity to Texas Tech University with approximately 40,528 students
- Just east of Monterey High School with 2,153 students
- Adjacent to Home Depot
- Join these national retailers:

### TRAFFIC COUNTS:

50th St @ Boston Ave: 23,387 VPD (TXDOT 2022) 50th St @ Elgin Ave: 23,002 VPD (TXDOT 2022) University Ave: 20,842 VPD (TXDOT 2022)