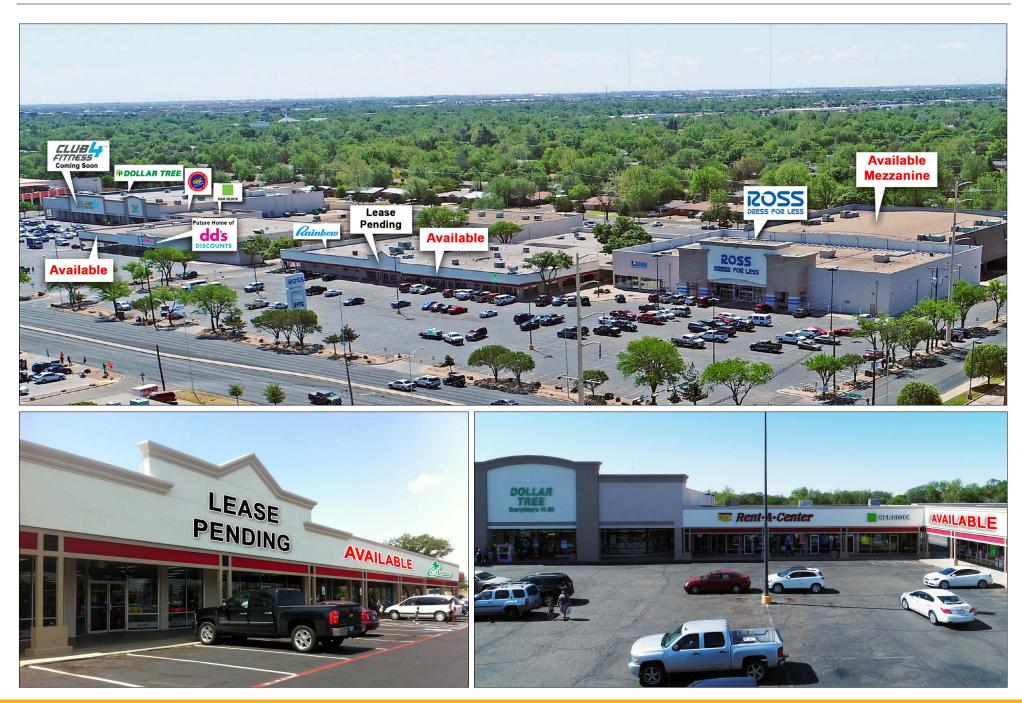

#### AVAILABLE:

1,500 SF - 32,275 SF

### DESCRIPTION:

- 255,614 SF Regional Retail Power Center
- Anchor, Jr. Anchor, Shop Space & 1 Outparcel Available!!
- Large 2nd-level Mezzanine space (with convenient parking below) perfect for a myriad of uses such as a call center, church, banquet/reception hall, various office uses and many others!!
- Located in the most dense area of Lubbock
- Between two signalized intersections
- Easy access to Downtown and the Medical District
- Close proximity to Texas Tech University with approximately 40,528 students
- Just east of Monterey High School with 2,153 students
- Adjacent to Home Depot
- Join these national retailers:

## Tim Kushner | 972-867-1100 x 24

tim@netcoinvestments.com

2625-2925 50th St (West of University Ave), Lubbock, Texas 79413

Available

2625-2925 50th St (West of University Ave), Lubbock, Texas 79413

The information contained herein has been obtained from sources we deem reliable. However, NetCo Investments, Inc. does not guarantee or assume any responsibility for its accuracy