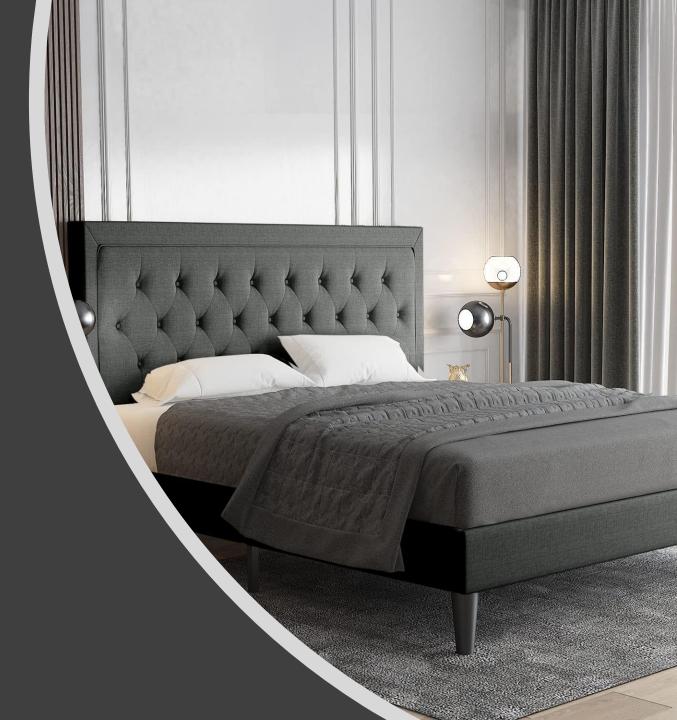

#### Master Bedroom

- King Bed
- 2 night stands
- 1 dresser

#### Bedroom 3

- Queen Green Velvet Bed
- 2 night stands
- 1 dresser