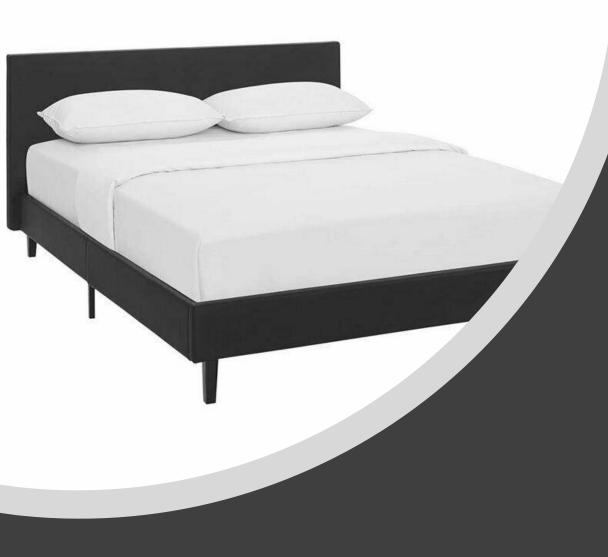

#### Bedroom 1

- Queen Bed
- 2 night stands
- 1 dresser

#### Bedroom 2

- Queen Bed
- 2 night stands
- 1 dresser