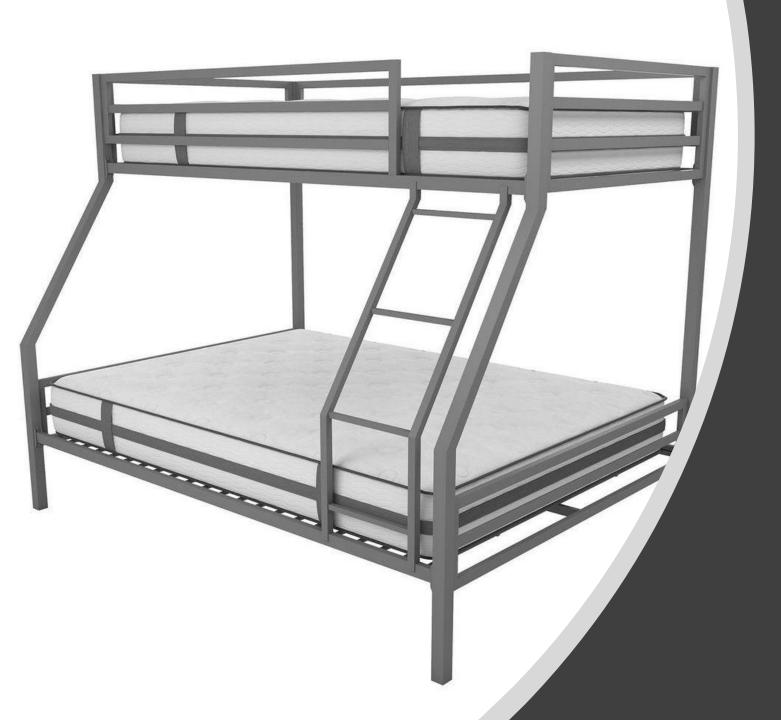

## Bunk Bed Twin over Full

Linen Package

- 2 King Size Sheet sets
- 1 King Quilt or Comforter Set
- 4 Queen Sheets Sets
- 2 Queen Quilt Comforter Set
- 2 Full Sheet Set
- 1 Full Quilt or Comforter Set
- 2 Twin Sheet Set
- 1 Twin Quilt or Comforter
- 10 Pillows
- Additional \$2,500.00