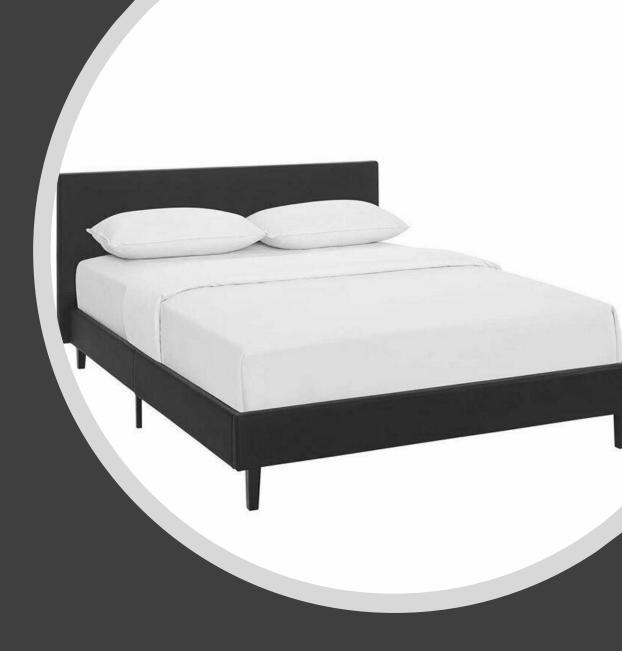

#### Bedroom 3

- Queen Green Velvet Bed
- 2 night stands
- 1 dresser

#### Dresser 3