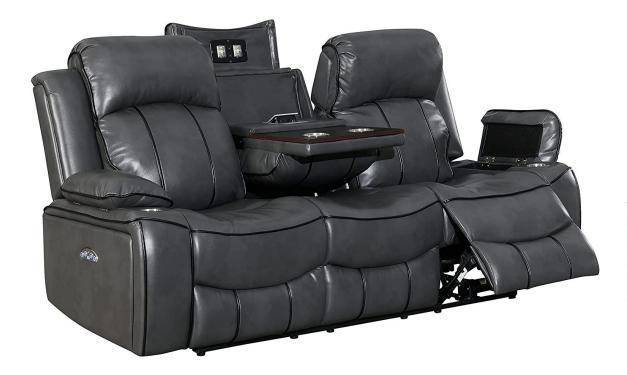

#### Reclining Sofa

• Arm width: 11" / Arm Height: 26" - Center drop down table with 2 lights and USB 4 cup holders (2 center / 2 each armrest)

- Power recline function with USB port
- Sleek polished grey with contrasting black tone trim
- Lights built into the pop up on the center console
- Flip open armrest storage areas