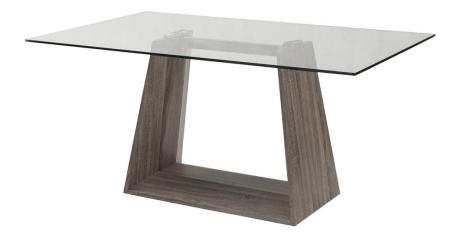

# LUXE LUX, LLC

Ask about our financing for Air BnB Clients

## Airbnb Package

www.luxelux.online

orders@luxelux.online

(404)487-0595

## Kitchen





#### Living Room Tables



#### Reclining Sofa

• Arm width: 11" / Arm Height: 26" - Center drop down table with 2 lights and USB 4 cup holders (2 center / 2 each armrest)

- Power recline function with USB port
- Sleek polished grey with contrasting black tone trim
- Lights built into the pop up on the center console
- Flip open armrest storage areas







#### Master Bedroom

- King Bed
- 2 night stands
- 1 dresser



## Master Bedroom

#### Bedroom 1

- Queen Bed
- 2 night stands
- 1 dresser





#### Dresser 1

Made of wood, ash veneer, engineered veneer, engineered wood

and metal

Deep espresso brown finish

Metal trim with satin nickel-tone finish

5 smooth-gliding drawers with dovetail construction

Top drawer with felt-lined jewelry tray

Clear acrylic and metal hardware with