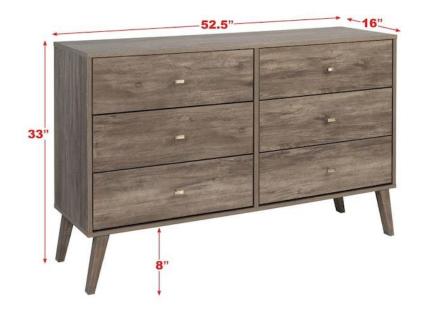

r with felt-lined jewelry tray

Clear acrylic and metal hardware with nickel-tone finish

Assembly required

Made with hardwood solids, engineered veneers, Ash veneers and engineered wood substrate. The cases are finished with a deep Espresso brown wood color. The drawer fronts and headboard trim contrast beautifully with a warm metallic silver finish. The Ash veneer face is laid up in a herringbone pattern and captured with a metal trim with satin nickel color finish. Clear acrylic drawer pulls are captured with metal keepers in a satin nickel color finish. Fully finished drawer boxes with dovetail construction and ball bearing side glides.



#### Bedroom 2

- Queen Bed
- 2 night stands
- 1 dresser

#### Bedroom 3

- Queen Green Velvet Bed
- 2 night stands
- 1 dresser



#### Dresser 3







## Bunk Bed Twin over Full

Linen Package

- 2 King Size Sheet sets
- 1 King Quilt or Comforter Set
- 4 Queen Sheets Sets
- 2 Queen Quilt Comforter Set
- 2 Full Sheet Set
- 1 Full Quilt or Comforter Set
- 2 Twin Sheet Set
- 1 Twin Quilt or Comforter
- 10 Pillows
- Additional \$2,500.00

## Atomic Azure Foosball Table



#### Rug

### Deluxe 4 Bedroom Air BNB Package

• \$17,500.00 incl Linen Package



## Signature Design by Ashley Laflorn Night Table with USB Ports & Outlets