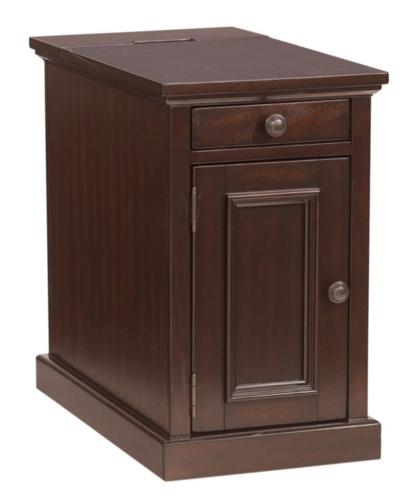

and captured with a metal trim with satin nickel color finish. Clear acrylic drawer pulls are captured with metal keepers in a satin nickel color finish. Fully finished drawer boxes with dovetail construction and ball bearing side glides.



#### Bedroom 2

- Queen Bed
- 2 night stands
- 1 dresser

#### Bedroom 3

- Queen Green Velvet Bed
- 2 night stands
- 1 dresser



#### Dresser 3







## Bunk Bed Twin over Full

Linen Package

- 2 King Size Sheet sets
- 1 King Quilt or Comforter Set
- 4 Queen Sheets Sets
- 2 Queen Quilt Comforter Set
- 2 Full Sheet Set
- 1 Full Quilt or Comforter Set
- 2 Twin Sheet Set
- 1 Twin Quilt or Comforter
- 10 Pillows
- Additional \$2,500.00

## Atomic Azure Foosball Table



#### Rug

### Deluxe 4 Bedroom Air BNB Package

• \$17,500.00 incl Linen Package



## Signature Design by Ashley Laflorn Night Table with USB Ports & Outlets