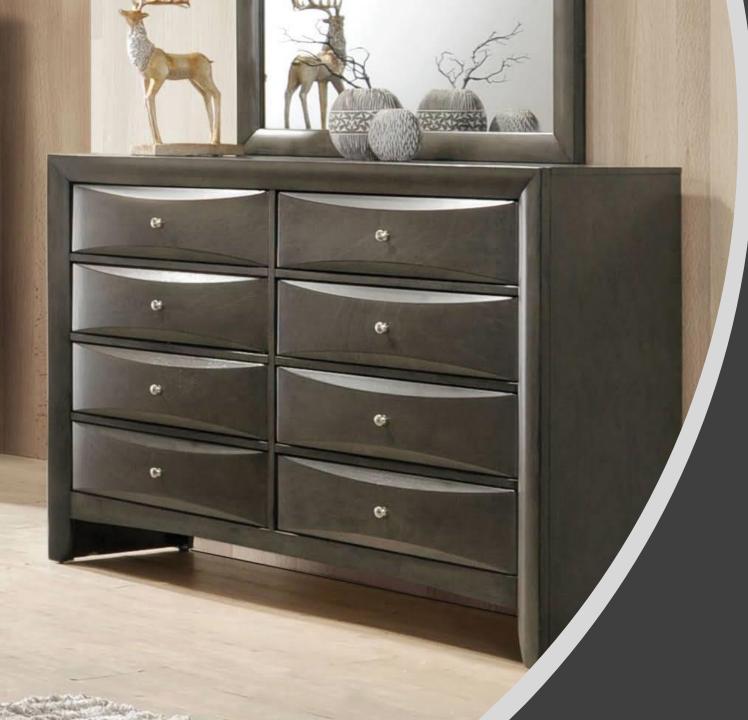

#### Dresser 1

Made of wood, ash veneer, engineered veneer, engineered wood

and metal

Deep espresso brown finish

Metal trim with satin nickel-tone finish

5 smooth-gliding drawers with dovetail construction

Top drawer with felt-lined jewelry tray

Clear acrylic and metal hardware with nickel-tone finish

Assembly required

Made with hardwood solids, engineered veneers, Ash veneers and engineered wood substrate. The cases are finished with a deep Espresso brown wood color. The drawer fronts and headboard trim contrast beautifully with a warm metallic silver finish. The Ash veneer face is laid up in a herringbone pattern and captured with a metal trim with satin nickel color finish. Clear acrylic drawer pulls are captured with metal keepers in a satin nickel color finish. Fully finished drawer boxes with dovetail construction and ball bearing side glides.