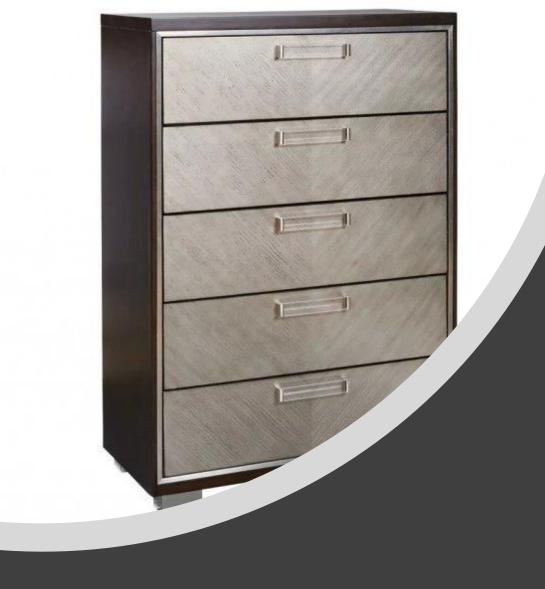

#### Dresser 1

Made of wood, ash veneer, engineered veneer, engineered wood

and metal

Deep espresso brown finish

Metal trim with satin nickel-tone finish

5 smooth-gliding drawers with dovetail construction

Top drawer with felt-lined jewelry tray

Clear acrylic and metal hardware with nickel-tone finish

Assembly required

Made with hardwood solids, engineered veneers, Ash veneers and engineered wood substrate. The cases are finished with a deep Espresso brown wood color. The drawer fronts and headboard trim contrast beautifully with a warm metallic silver finish. The Ash veneer face is laid up in a herringbone pattern and captured with a metal trim with satin nickel color finish. Clear acrylic drawer pulls are captured with metal keepers in a satin nickel color finish. Fully finished drawer boxes with dovetail construction and ball bearing side glides.