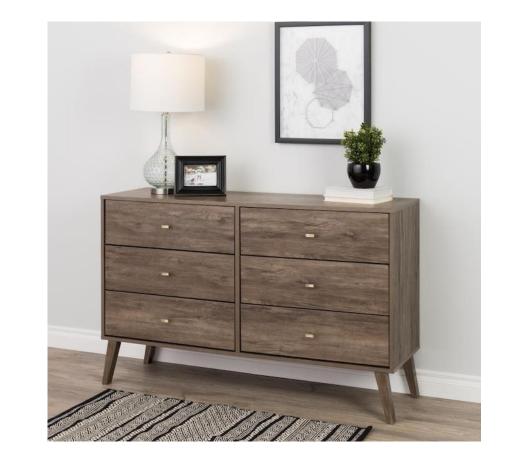

#### Dresser 1

Made of wood, ash veneer, engineered veneer, engineered wood

and metal

Deep espresso brown finish

Metal trim with satin nickel-tone finish

5 smooth-gliding drawers with dovetail construction

Top drawer with felt-lined jewelry tray

Clear acrylic and metal hardware with nickel-tone finish

Assembly required

Made with hardwood solids, engineered veneers, Ash veneers and engineered wood substrate. The cases are finished with a deep Espresso brown wood color. The drawer fronts and headboard trim contrast beautifully with a warm metallic silver finish. The Ash veneer face is laid up in a herringbone pattern and captured with a metal trim with satin nickel color finish. Clear acrylic drawer pulls are captured with metal keepers in a satin nickel color finish. Fully finished drawer boxes with dovetail construction and ball bearing side glides.