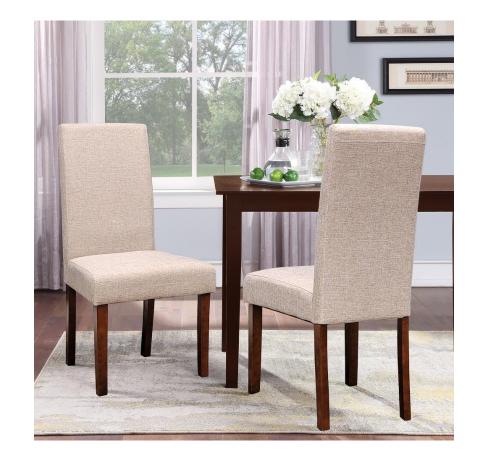

# LUXE LUX, LLC

Ask about our financing for Air BnB Clients

## Airbnb Package

www.luxelux.online

orders@luxelux.online

(404)487-0595

## Kitchen





#### Living Room Tables



#### Reclining Sofa

• Arm width: 11" / Arm Height: 26" - Center drop down table with 2 lights and USB 4 cup holders (2 center / 2 each armrest)

- Power recline function with USB port
- Sleek polished grey with contrasting black tone trim
- Lights built into the pop up on the center console
- Flip open armrest storage areas







#### Master Bedroom

- King Bed
- 2 night stands
- 1 dresser



## Master Bedroom

#### Bedroom 1

- Queen Bed
- 2 night stands
- 1 dresser





#### Dresser 1

Made of wood, ash veneer, engineered veneer, engineered wood

and metal

Deep espresso brown finish

Metal trim with satin nickel-tone finish

5 smooth-gliding drawers with dovetail construction

Top drawer with felt-lined jewelry tray

Clear acrylic and metal hardware with n