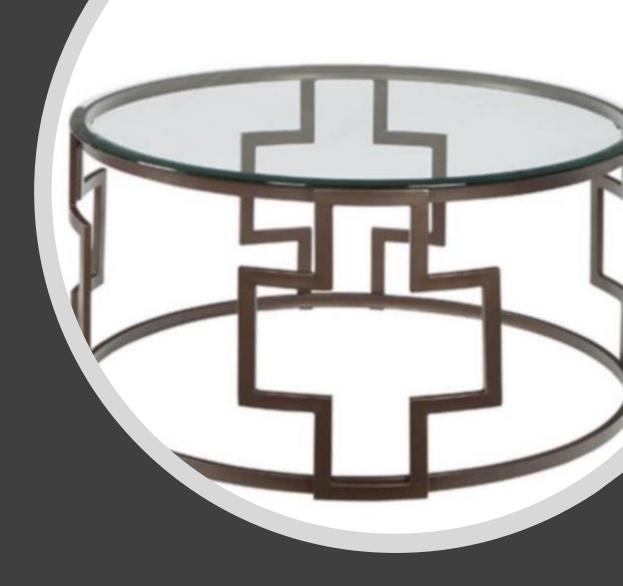

# LUXE LUX, LLC

Ask about our financing for Air BnB Clients

## Airbnb Package

www.luxelux.online

orders@luxelux.online

(404)487-0595

## Kitchen





#### Living Room Tables



#### Reclining Sofa

• Arm width: 11" / Arm Height: 26" - Center drop down table with 2 lights and USB 4 cup holders (2 center / 2 each armrest)

- Power recline function with USB port
- Sleek polished grey with contrasting black tone trim
- Lights built into the pop up on the center console
- Flip open armrest storage areas







#### Master Bedroom

- King Bed
- 2 night stands
- 1 dresser



## Master Bedroom

#### Bedroom 1

- Queen Bed
- 2 night stands
- 1 dresser





#### Dresser 1

Made of wood, ash veneer, engineered veneer, engineered wood

and metal

Deep espresso brown finish

Metal trim with satin nickel-tone finish

5 smooth-gliding drawers with dovetail construction

Top drawer with felt-lined jewelry tray

Clear acrylic and metal hardware with nickel-tone finish

Assembly