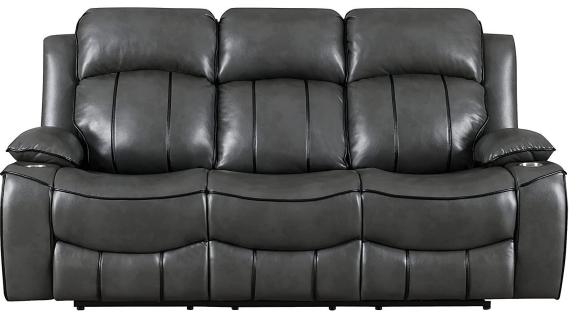

#### Reclining Sofa

• Arm width: 11" / Arm Height: 26" - Center drop down table with 2 lights and USB 4 cup holders (2 center / 2 each armrest)

- Power recline function with USB port
- Sleek polished grey with contrasting black tone trim
- Lights built into the pop up on the center console
- Flip open armrest storage areas