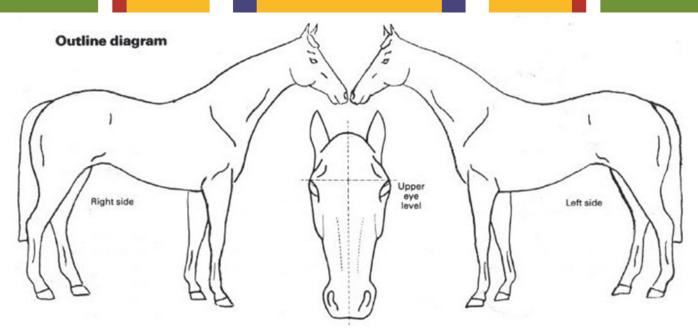

## Horse Information (D-2 and up)

Draw in markings and brands on the diagram above or provide photographs