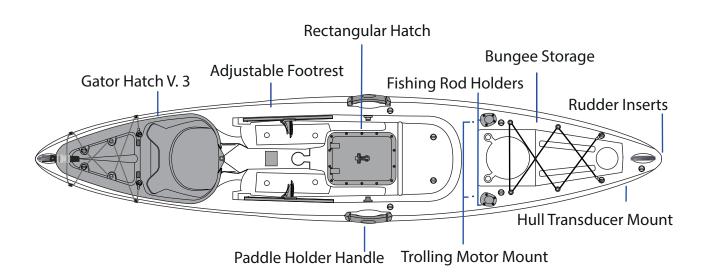

### **GATOR HATCH V.3**

The new Gator Hatch comes with a spacious compartment to store equipment and your catch of the day. You can also simply lift the tray to access the kayak hull for even larger storage area.