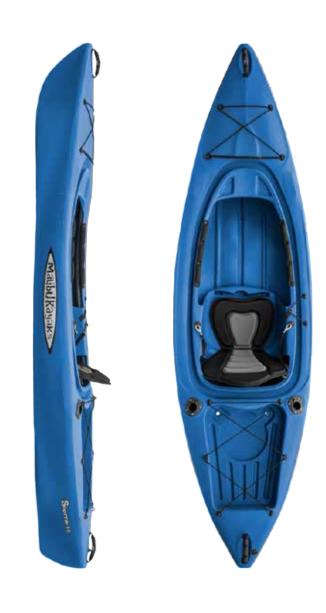

#### CAMO

| Kayak        | Standard Color |
|--------------|----------------|
| 3.4          | Blue           |
| Express      | Red            |
| Mini-X       | Mango          |
| Pro 2 Tandem | Lime           |
| Sierra-10    | Blue           |
| Trio-11      | Lime           |
| Stealth-9    | Red            |
| Stealth-12   | Midnight Camo  |
| Stealth-14   | Solar Camo     |
| X-13         | Atomic Camo    |
| X-Caliber    | Solar Camo     |
| X-Factor     | Lava Camo      |