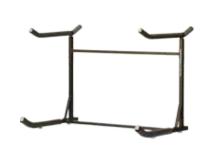

l for some custom rigging, or just want a great dry storage solution? One of our many different hatch styles is sure to be perfect fit!

### Bungee Cord & Webbings





Get an extra 8' of bungee with our bungee cord kit or additional webbing straps for replacement buckles.

### Malibu Kayak's Replacement Parts





Pick up extra Shock Cord Cleat to use with our bungee side handles and for easy bungee storage. Find more replacement parts at CODpaddlesports.com.

# **ACCESSORIES**

### **SPAREHAND**

**Tools Free** 

# **ACCESSORIES**

Grack

Multi-Kayak Storage System



TF-204-2s

Kayak Storage System



TF-104

Portable Rack for Kayaks



SKU CX-26

Double Sided Storage System



TF-507

5 Kayak Storage Rack With Caster Wheels



GL-0001

Wall Mount (Single Set)



SKU GL-0003

Catalina



GL-0005

Vertical Kayak Rack With Paddle



SKU

GL-0002

Wall Mount With Paddle Holder



SKU

GL-0004

Catalina Plus



SKU

GL-0006