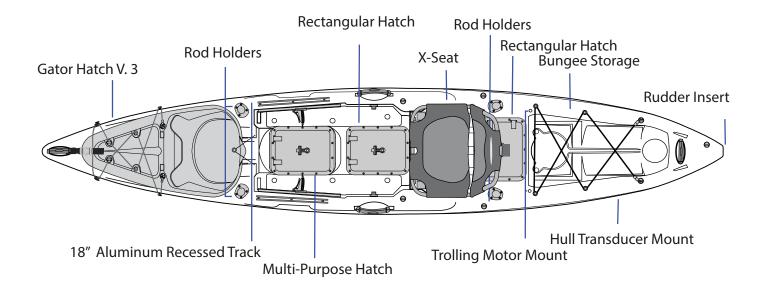

### **GATOR HATCH V.3**

The new Gator Hatch comes with a spacious compartment to store equipment and your catch of the day. You can also simply lift the tray to access the kayak hull for even larger storage area.

# X-SEAT

The X-Seat transitions easily into over 4 different positions, providing up to an additional 24 inches in height. Both the bottom and back rest provide a full range of motion, and can be folded up completely, allowing standing room and access to the included casting post. The interlocking design allows the user safety and stability when on the water, while still being able to remove the seat in seconds, for use as a beach or camp chair.