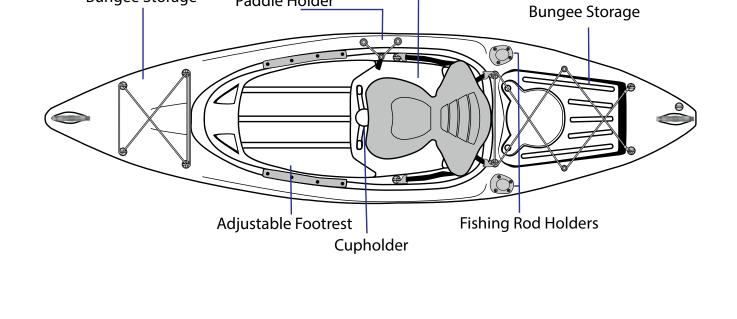

### **CENTER BAIT TANK SYSTEM**

Malibu Kayaks Stealth series always have been the leader in fishing kayaks that comes with a patented Center Bait Tank. Now the newly redesigned Center Bait Tank is a must have for any angler. The Center Bait Tank System now comes with a larger bait hatch access. We got rid of the screw in cap and put in a latch for quick and easy access. We improved the drainage system to allow for easier install for an optional pump kit. The hatch now comes with a secure frame for more stability.

### **GATOR HATCH V.3**

The new Gator Hatch comes with a spacious compartment to store equipment and your catch of the day. You can also simply lift the tray to access the kayak hull for even larger storage area.

# X-SEAT

The X-Seat transitions easily into over 4 different positions, providing up to an additional 24 inches in height. Both the bottom and back rest provide a full range of motion, and can be folded up completely, allowing standing room and access to the included casting post. The interlocking design allows the user safety and stability when on the water, while still being able to remove the seat in seconds, for use as a beach or camp chair.