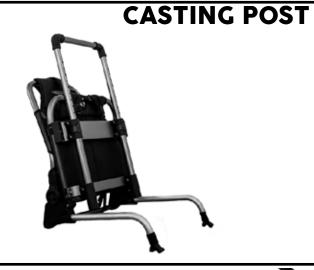

# X-SEAT

The X-Seat transitions easily into over 4 different positions, providing up to an additional 24 inches in height. Both the bottom and back rest provide a full range of motion, and can be folded up completely, allowing standing room and access to the included casting post. The interlocking design allows the user safety and stability when on the water, while still being able to remove the seat in seconds, for use as a beach or camp chair.