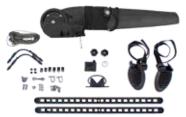

m

#### **SEATING**



### **SPECIFICATIONS**

LENGTH

DEPTH

38 lbs **HULL WEIGHT** 

300 lbs MAX CAPACITY

One kayak that can do it all! The XPLOR Bora Bora seats 1-3 paddlers comfortably, making it the perfect option for families with limited budget or storage space.

#### **CATEGORIES**







Family

#### **HIGHLIGHT**





Lightweight Standing Platform

### **SEATING**



#### **SPECIFICATIONS**

LENGTH

36" WIDTH

13.5" DEPTH

53 lbs **HULL WEIGHT** 

450 lbs MAX CAPACITY







# **ADD ON BUNDLES**

These items can be bundled with any purchased kayaks. Ask your local retailer for more info.

Seat & Paddle



Pre-installed Rudder Kit

Tsunami Kayak Paddles





Pre-installed Livewell Pump

Pre-installed Rod Holders







### **ACCESSORIES**

#### X-Wing

#### Rudder Kit













Steer your kayak hands-free with our durable Universal Rudder System. Designed to fit most major brand kayaks that have adjustable foot tracks and the ability to access the hull near the stern of the kayak. All assembly parts, foot pedals, and tracking system are included.



#### X-Tank



Add even more storage possibilities to your Malibu Kayaks. Convert a normal rear hatch into a cooler, a battery compartment, a livewell, or simply just an enlarged dry storage area. Doubles as an elevated seating platform when closed, ideal for comfortable seated fishing.





### Tsunami Kayak Paddles



The Tsunami Kayak Paddles feature a sturdy 52" adjustable 2 piece aluminum shaft. The sleek paddle design easily cuts through open water and is great for everyday recreational activities



#### Whee