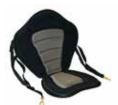

# X-SEAT

The X-Seat transitions easily into over 4 different positions, providing up to an additional 24 inches in height. Both the bottom and back rest provide a full range of motion, and can be folded up completely, allowing standing room and access to the included casting post. The interlocking design allows the user safety and stability when on the water, while still being able to remove the seat in seconds, for use as a beach or camp chair.