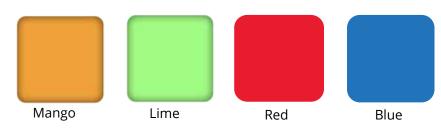

#### **SOLID**

#### CAMO

| Kayak        | Standard Color |
|--------------|----------------|
| 3.4          | Blue           |
| Express      | Red            |
| Mini-X       | Mango          |
| Pro 2 Tandem | Lime           |
| Sierra-10    | Blue           |
| Trio-11      | Lime           |
| Stealth-9    | Red            |
| Stealth-12   | Midnight Camo  |
| Stealth-14   | Solar Camo     |
| X-13         | Atomic Camo    |
| X-Caliber    | Solar Camo     |
| X-Factor     | Lava Camo      |