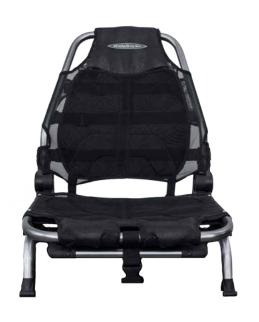

# X-SEAT

The X-Seat transitions easily into over 4 different positions, providing up to an additional 24 inches in height. Both the bottom and back rest provide a full range of motion, and can be folded up completely, allowing standing room and access to the included casting post. The interlocking design allows the user safety and stability when on the water, while still being able to remove the seat in seconds, for use as a beach or camp chair.