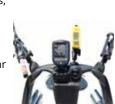

orm

#### **SEATING**



### **SPECIFICATIONS**

LENGTH

DEPTH

38 lbs **HULL WEIGHT** 

300 lbs MAX CAPACITY

One kayak that can do it all! The XPLOR Bora Bora seats 1-3 paddlers comfortably, making it the perfect option for families with limited budget or storage space.

#### **CATEGORIES**







Family

#### **HIGHLIGHT**





Lightweight Standing Platform

### **SEATING**



#### **SPECIFICATIONS**

LENGTH

36" WIDTH

13.5" DEPTH

53 lbs **HULL WEIGHT** 

450 lbs MAX CAPACITY







# **ADD ON BUNDLES**

These items can be bundled with any purchased kayaks. Ask your local retailer for more info.

Seat & Paddle



Pre-installed Rudder Kit

Tsunami Kayak Paddles





Pre-installed Livewell Pump

Pre-installed Rod Holders







### **ACCESSORIES**

#### X-Wing

#### Rudder Kit













Steer your kayak hands-free with our durable Universal Rudder System. Designed to fit most major brand kayaks that have adjustable foot tracks and the ability to access the hull near the stern of the kayak. All assembly parts, foot pedals, and tracking system are included.



#### X-Tank



Add even more storage possibilities to your Malibu Kayaks. Convert a normal rear hatch into a cooler, a battery compartment, a livewell, or simply just an enlarged dry storage area. Doubles as an elevated seating platform when closed, ideal for comfortable seated fishing.





### Tsunami Kayak Paddles



The Tsunami Kayak Paddles feature a sturdy 52" adjustable 2 piece aluminum shaft. The sleek paddle design easily cuts through open water and is great for everyday recreational activities



#### Wh