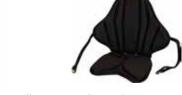

# X-SEAT

The X-Seat transitions easily into over 4 different positions, providing up to an additional 24 inches in height. Both the bottom and back rest provide a full range of motion, and can be folded up completely, allowing standing room and access to the included casting post. The interlocking design allows the user safety and stability when on the water, while still being able to remove the seat in seconds, for use as a beach or camp chair.