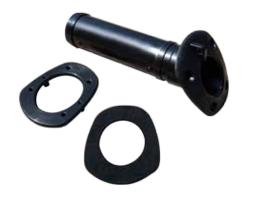

nal

Family

#### **HIGHLIGHT**





Lightweight Standing Platform

#### **SEATING**



### **SPECIFICATIONS**

LENGTH

DEPTH

38 lbs **HULL WEIGHT** 

300 lbs MAX CAPACITY

One kayak that can do it all! The XPLOR Bora Bora seats 1-3 paddlers comfortably, making it the perfect option for families with limited budget or storage space.

#### **CATEGORIES**







Family

#### **HIGHLIGHT**





Lightweight Standing Platform

### **SEATING**



#### **SPECIFICATIONS**

LENGTH

36" WIDTH

13.5" DEPTH

53 lbs **HULL WEIGHT** 

450 lbs MAX CAPACITY







# **ADD ON BUNDLES**

These items can be bundled with any purchased kayaks. Ask your local retailer for more info.

Seat & Paddle



Pre-installed Rudder Kit

Tsunami Kayak Paddles





Pre-installed Livewell Pump

Pre-installed Rod Holders







### **ACCESSORIES**

#### X-Wing

#### Rudder Kit













Steer your kayak hands-free with our durable Universal Rudder System. Designed to fit most major brand kayaks that have adjustable foot tracks and the ability to access the hull near the stern of the kayak. All assembly parts, foot pedals, and tracking system are included.



#### X-Tank



Add even more storage possibilities to your Malibu Kayaks. Convert a normal rear hatch into a cooler, a battery compartment, a livewell, or simply just an enlarged dry storage area. Doubles as an elevated seating platform when closed, ideal for comfortable seated fishing.





### Tsunami Kayak Paddles



The Tsunami Kayak Paddles feature a sturdy 52" adjustable 2 piece aluminum shaft. The sleek paddle design easily cuts through open wat