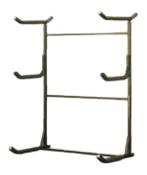

perfect fit!

### Bungee Cord & Webbings





Get an extra 8' of bungee with our bungee cord kit or additional webbing straps for replacement buckles.

### Malibu Kayak's Replacement Parts





Pick up extra Shock Cord Cleat to use with our bungee side handles and for easy bungee storage. Find more replacement parts at CODpaddlesports.com.

# **ACCESSORIES**

### **SPAREHAND**

**Tools Free** 

# **ACCESSORIES**

Grack

Multi-Kayak Storage System



TF-204-2s

Kayak Storage System



TF-104

Portable Rack for Kayaks



SKU CX-26

Double Sided Storage System



TF-507

5 Kayak Storage Rack With Caster Wheels



GL-0001

Wall Mount (Single Set)



SKU GL-0003

Catalina



GL-0005

Vertical Kayak Rack With Paddle



SKU

GL-0002

Wall Mount With Paddle Holder



SKU

GL-0004

Catalina Plus



SKU

GL-0006