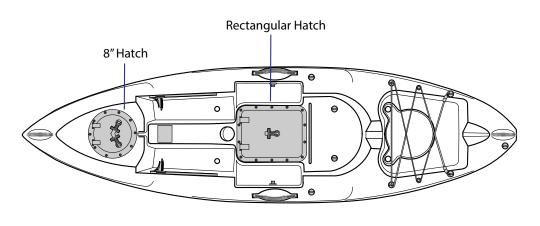

### **CENTER BAIT TANK SYSTEM**

Malibu Kayaks Stealth series always have been the leader in fishing kayaks that comes with a patented Center Bait Tank. Now the newly redesigned Center Bait Tank is a must have for any angler. The Center Bait Tank System now comes with a larger bait hatch access. We got rid of the screw in cap and put in a latch for quick and easy access. We improved the drainage system to allow for easier install for an optional pump kit. The hatch now comes with a secure frame for more stability.

### **GATOR HATCH V.3**

The new Gator Hatch comes with a spacious compartment to store equipment and your catch of the day. You can also simply lift the tray to access the kayak hull for even larger storage area.