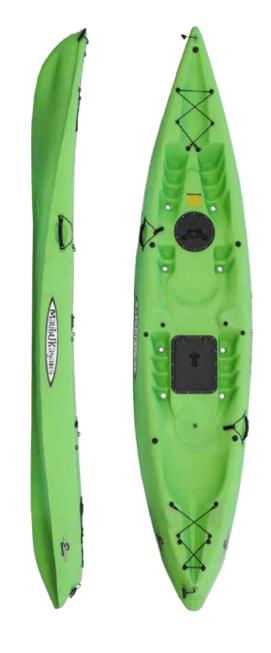

mpy rough waters to tackle your favorite fishing spot and paddle to the soothing lakeside all in one day.

#### **CATEGORIES**





Recreational

Family

#### **HIGHLIGHT**





Lighweight

Standing Platform

#### **SEATING**



#### **SPECIFICATIONS**

9' 3"

33.5"

12"

40 lbs

325 lbs

### **MINI-X PACKAGES**

#### **STANDARD**



### **RECREATIONAL**



4.5

3.0

ALL

SKILL LEVEL

**ANY** 

ALL

**STABILITY** 

4.0

4.0

**SPEED** 

**EVERYONE** 

**ACTIVITY** 

MANEUVERABILITY

TRACKING

IDEAL ENVIRONMENT

PERFECT FOR

### **PRO 2 TANDEM**

Pro 2 Tandem, the ultimate two seater kayak, designed for twice the fun. Fall in love exploring the magnificent landscape of the stunning ocean and dazzling lakes.

#### **CATEGORIES**



Famil

#### HIGHLIGHT



Extra Seating

#### **SEATING**





#### **SPECIFICATIONS**

13'

33"
WIDTH

11.5'

60 lbs

550 lbs

### **PRO 2 TANDEM PACKAGES**

#### **STANDARD**



#### **RECREATIONAL**





**MANEUVERABILITY** 



3.0

SPEED

BEGINNER
to ALL
INTERMEDIATE

SKILL LEVEL ACTIVITY

CALM COUPLES
FAMILY

PERFECT FOR

**IDEAL ENVIRONMENT** 

## SIERRA 10

**SIERRA 10 PACKAGE** 

Paddle Holder

Bungee Storage

Stay dry and warm all season long in the rugged Sierra-10. Our heavy duty sit-in kayak represents the spirit of traditional kayaking.



### **SEATING**



#### **SPECIFICATIONS**

10' LENGTH

45 lbs **HULL WEIGHT** 

325 lbs MAX CAPACITY



Apex 1 Seat

4.5

STABILITY



3.0

**SPEED** 



**RECREATIONAL FISHING** 

SKILL LEVEL

**BEGINNER** 

to

**ACTIVITY** 

4.0

TRACKING

**CALM ADULTS** 

**IDEAL ENVIRONMENT** PERFECT FOR

## ST