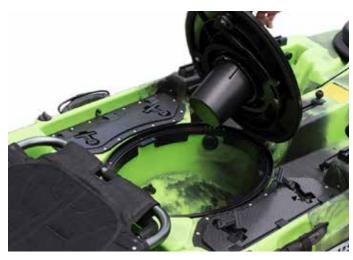

### **GATOR HATCH V.3**

The new Gator Hatch comes with a spacious compartment to store equipment and your catch of the day. You can also simply lift the tray to access the kayak hull for even larger storage area.