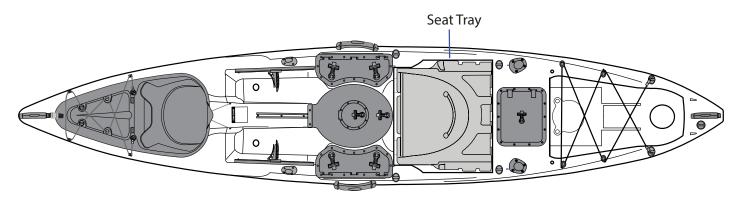

### **CENTER BAIT TANK SYSTEM**

Malibu Kayaks Stealth series always have been the leader in fishing kayaks that comes with a patented Center Bait Tank. Now the newly redesigned Center Bait Tank is a must have for any angler. The Center Bait Tank System now comes with a larger bait hatch access. We got rid of the screw in cap and put in a latch for quick and easy access. We improved the drainage system to allow for easier install for an optional pump kit. The hatch now comes with a secure frame for more stability.

### **GATOR HATCH V.3**

The new Gator Hatch comes with a spacious compartment to store equipment and your catch of the day. You can also simply lift the tray to access the kayak hull for even larger storage area.

# X-SEAT

The X-Seat transitions easily into over 4 different positions, providing up to an additional 24 inches in height. Both the bottom and back rest provide a full range of motion, and can be folded up completely, allowing standing room and access to the included casting post. The interlocking design allows the user safety and stability when on the water, while still being able to remove the seat in seconds, for use as a beach or camp chair.