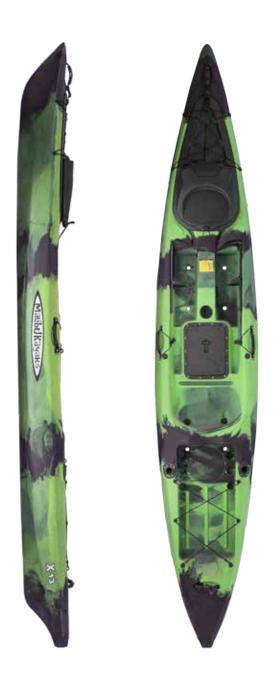

f the house, it has never been more affordable for the whole family to participate in an activity with endless possibilities

#### **CATEGORIES**





Recreational

l Far

#### **HIGHLIGHT**





Extra Seating

Fish Finde



xtra Storage

#### **SEATING**



#### **SPECIFICATIONS**

11' 4"

33"
WIDTH

13"
DEPTH

48 lbs

500 lbs

### **TRIO-11 PACKAGES**











3.0

ANY FAMILY ADULT

PERFECT FOR

**IDEAL ENVIRONMENT** 

## **X-13**

Treat the X-13, a sensitive, gritty coastal kayak, with care and explore worlds unknown. A popular model among spear fishermen and divers, the X-13 comes with phenomenal storage and stability, not to be outdone by its speed

#### **CATEGORIES**





Fishing

Diving

#### **HIGHLIGHT**





Extra Storage

Fish Finder



Standing Platform

#### **SEATING**





### **SPECIFICATIONS**

13' 10"

29"

11.5"

60 lbs

450 lbs

## X-13 PACKAGE











4.0

COASTAL ADULTS

IDEAL ENVIRONMENT PERFECT FOR

### **X-CALIBER**

Meticulously designed, the X-Caliber was molded with a unique hull shape that will enable even the most water-fearing kayakers to feel comfortable. A perfect intro for the adventurous intermediate kayakers.

#### **CATEGORIES**





Diving

Hunting

#### **HIGHLIGHT**





Extra Storage

### **SEATING**



#### **SPECIFICATIONS**

LENGTH

WIDTH

12" DEPTH

52 lbs **HULL WEIGHT** 

400 lbs MAX CAPACITY

# X-CALIBER PACKAGES





### X-FACTOR

Bursting with storage space, the X-Factor comes with endless possibilities. A great introduction to kayak fishing, the X-Factor cuts through the roughest chop and swell. You'll understand why