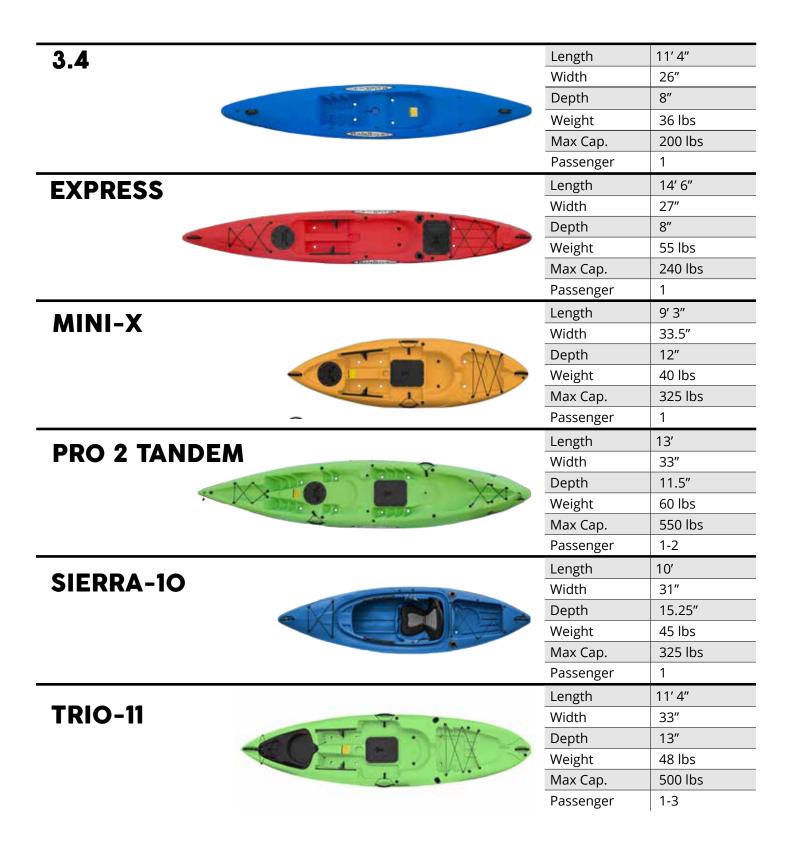

always be in stock. Limited Color: For limited colors, the average lead time is 6-8 weeks.

#### **SOLID**



#### CAMO



| Kayak        | Standard Color |
|--------------|----------------|
| 3.4          | Blue           |
| Express      | Red            |
| Mini-X       | Mango          |
| Pro 2 Tandem | Lime           |
| Sierra-10    | Blue           |
| Trio-11      | Lime           |
| Stealth-9    | Red            |
| Stealth-12   | Midnight Camo  |
| Stealth-14   | Solar Camo     |
| X-13         | Atomic Camo    |
| X-Caliber    | Solar Camo     |
| X-Factor     | Lava Camo      |

<sup>\*</sup>Disclaimer: Lead time above is only an estimation and subject to change based on availability, production capacity, and order specifics.

# **KAYAK GUIDE**

### **RECREATIONAL KAYAKS**



#### **FISHING KAYAKS**

| STEALTH-9