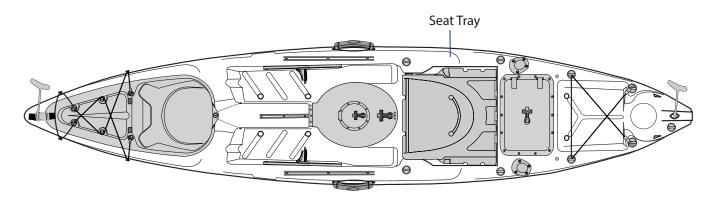

### **CENTER BAIT TANK SYSTEM**

Malibu Kayaks Stealth series always have been the leader in fishing kayaks that comes with a patented Center Bait Tank. Now the newly redesigned Center Bait Tank is a must have for any angler. The Center Bait Tank System now comes with a larger bait hatch access. We got rid of the screw in cap and put in a latch for quick and easy access. We improved the drainage system to allow for easier install for an optional pump kit. The hatch now comes with a secure frame for more stability.

### **GATOR HATCH V.3**

The new Gator Hatch comes with a spacious compartment to store equipment and your catch of the day. You can also simply lift the tray to access the kayak hull for even larger storage area.

# X-SEAT

The X-Seat transitions easily into over 4 different positions, providing up to an additional 24 inches in height. Both the bottom and back rest provide a full range of motion, and can be folded up completely, allowing standing room and access to the included casting post. The interlocking design allows the user safety and stability when on the water, while still being able to remove the seat in seconds, for use as a beach or camp chair.