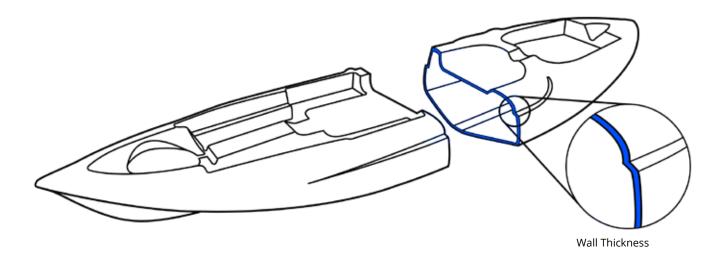

# **QUALITY MANUFACTURING**

We produce our kayaks with a high quality polyethylene resin with the highest UV protection available.

Here are the three common methods of molding plastic kayaks. The kayak hull exterior look very similar but the cross section of each kayak interior are different due to their molding method.

#### **BLOW MOLDED**

Blow molded method is the most inexpensive form of production, but has the poorest performance properties. Beware of the finish and thickness of material that may be thin where you really need it to be thick, in the corners and on the bottom of the kayak.

#### THERMO MOLDED

Thermo formed molds the deck and bottom hull separately then heat stamp or melt the two pieces together at the seam. Smooth finished result but an uneven wall density around the kayak hull.

#### **ROTO MOLDED**

Roto molded method distribute the material evenly around the kayak hull by turning and cooking the mold of the kayak. The end results is an all around sturdy molded kayak, making it one of the best methods for manufacturers.