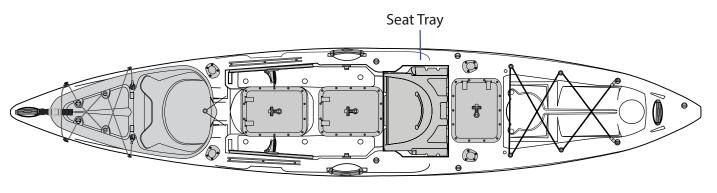

### **CENTER BAIT TANK SYSTEM**

Malibu Kayaks Stealth series always have been the leader in fishing kayaks that comes with a patented Center Bait Tank. Now the newly redesigned Center Bait Tank is a must have for any angler. The Center Bait Tank System now comes with a larger bait hatch access. We got rid of the screw in cap and put in a latch for quick and easy access. We improved the drainage system to allow for easier install for an optional pump kit. The hatch now comes with a secure frame for more stability.

### **GATOR HATCH V.3**

The new Gator Hatch comes with a spacious compartment to store equipment and your catch of the day. You can also simply lift the tray to access the kayak hull for even larger storage area.

# X-SEAT

The X-Seat transitions easily into over 4 different positions, providing up to an additional 24 inches in height. Both the bottom and back rest provide a full range of motion, and can be folded up completely, allowing standing room and access to the included casting post. The interlocking design allows the user safety and stability when on the water, while still being able to remove the seat in seconds, for use as a beach or camp chair.