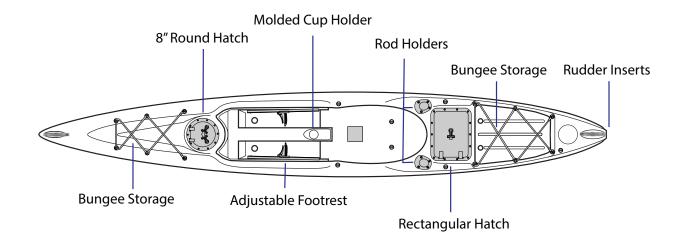

reatest opportunity to surf kayak at your best.

#### **CATEGORIES**



Recreational

#### **HIGHLIGHT**





Speed

Lightweight

### **SEATING**



### **SPECIFICATIONS**

11'4"

26"

**8"** 

36 lbs

200 lbs

# **3.4 PACKAGES**





4.5

5.0

SPEED

2.5

TRACKING

BEGINNER INTERMEDIATE

SURFING RECREATIONAL

**ACTIVITY** 

COASTAL CALM

SKILL LEVEL

KIDS SURFERS

IDEAL ENVIRONMENT

PERFECT FOR

### **EXPRESS**

Crash through the waves and fly to your favorite fishing spot. Built with aerodynamic crisp lines and lightweight polyethylene, the Express combines speed for kayak surfing and stability for fishing.

#### **CATEGORIES**



Recreational

#### **HIGHLIGHT**



Speed

#### **SEATING**





#### **SPECIFICATIONS**

14' 6"

27"

**8"**DEPTH

55 lbs

240 lbs

### **EXPRESS PACKAGES**







## MINI-X

Mini-X embodies the versatility and sophistication to be the top performing all around sit-on-top kayak. Venture out to bumpy rough waters to tackle your favorite fishing spot and paddle to the soothing lakeside all in one day.

#### **CATEGORIES**





Recreational

Family

#### **HIGHLIGHT**





Lighweight

Standing Platform

#### **SEATING**



#### **SPECIFICATIONS**

9' 3"

33.5"

12"

40 lbs

325 lbs

### **MINI-X PACKAGES**

#### **STANDARD**



### **RECREATIONAL**



4.5

3.0

ALL

SKILL LEVEL

**ANY** 

ALL

**STABILITY** 

4.0

4.0

**SPEED** 

**EVERYONE** 

**ACTIVITY** 

MANEUVERABILITY

TRACKING

IDEAL ENVIRONMENT

PERFECT FOR

### **PRO 2 TANDEM**

Pro 2 Tandem, the ultimate two seater kayak, designed for twice the fun. Fall in love exploring the magnifice