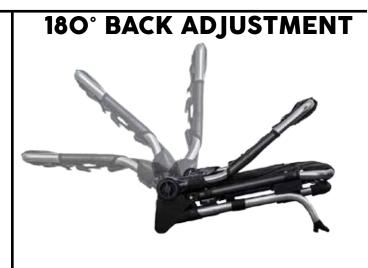

# X-SEAT

The X-Seat transitions easily into over 4 different positions, providing up to an additional 24 inches in height. Both the bottom and back rest provide a full range of motion, and can be folded up completely, allowing standing room and access to the included casting post. The interlocking design allows the user safety and stability when on the water, while still being able to remove the seat in seconds, for use as a beach or camp chair.