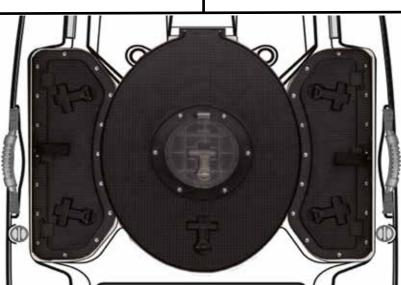

### **CENTER BAIT TANK SYSTEM**

Malibu Kayaks Stealth series always have been the leader in fishing kayaks that comes with a patented Center Bait Tank. Now the newly redesigned Center Bait Tank is a must have for any angler. The Center Bait Tank System now comes with a larger bait hatch access. We got rid of the screw in cap and put in a latch for quick and easy access. We improved the drainage system to allow for easier install for an optional pump kit. The hatch now comes with a secure frame for more stability.

#### **DRAIN PLUG**

#### **REMOVABLE BUCKET**