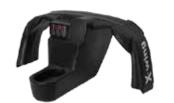

# X-SEAT

The X-Seat transitions easily into over 4 different positions, providing up to an additional 24 inches in height. Both the bottom and back rest provide a full range of motion, and can be folded up completely, allowing standing room and access to the included casting post. The interlocking design allows the user safety and stability when on the water, while still being able to remove the seat in seconds, for use as a beach or camp chair.