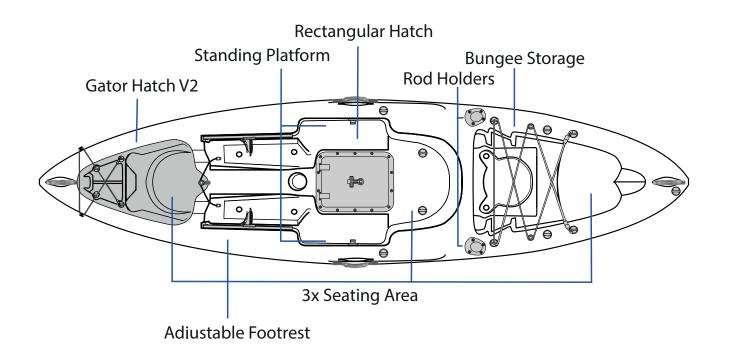

### **CENTER BAIT TANK SYSTEM**

Malibu Kayaks Stealth series always have been the leader in fishing kayaks that comes with a patented Center Bait Tank. Now the newly redesigned Center Bait Tank is a must have for any angler. The Center Bait Tank System now comes with a larger bait hatch access. We got rid of the screw in cap and put in a latch for quick and easy access. We improved the drainage system to allow for easier install for an optional pump kit. The hatch now comes with a secure frame for more stability.

### **GATOR HATCH V.3**

The new Gator Hatch comes with a spacious compartment to store equipment and your catch of the day. You can also simply lift the tray to access the kayak hull for even larger storage area.

# X-SEAT

The X-Seat transitions easily into over 4 different positions, providing up to an additional 24 inches in height. Both the bottom and back rest provide a full range of motion, and can be folded up completely, allowing standing room and access to the included casting post. The interlocking design allows the user safety and stability when on the water, while still being able to remove the seat in seconds, for use as a beach or camp chair.