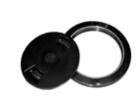

### **CENTER BAIT TANK SYSTEM**

Malibu Kayaks Stealth series always have been the leader in fishing kayaks that comes with a patented Center Bait Tank. Now the newly redesigned Center Bait Tank is a must have for any angler. The Center Bait Tank System now comes with a larger bait hatch access. We got rid of the screw in cap and put in a latch for quick and easy access. We improved the drainage system to allow for easier install for an optional pump kit. The hatch now comes with a secure frame for more stability.

#### **DRAIN PLUG**