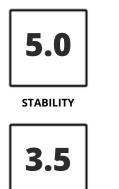

n

#### **HIGHLIGHT**







orago Eich Einda

101



Standing Platform Live Bait Tank

#### **SEATING**



### **SPECIFICATIONS**



33"

12"

64 lbs

550 lbs

## STEALTH-14 PACKAGES

#### X-SEAT



#### **SEAT TRAY**





## **TRIO-11**

Boasting a max capacity of 500 lbs, the first of its kind Trio-11 allows for 3 passengers with stable tracking throughout the hull. Whether you want to teach the kids how to fish or just get them out of the house, it has never been more affordable for the whole family to participate in an activity with endless possibilities

#### **CATEGORIES**





Recreational

l Far

#### **HIGHLIGHT**





Extra Seating

Fish Finde



xtra Storage

#### **SEATING**



#### **SPECIFICATIONS**

11' 4"

33"
WIDTH

13"
DEPTH

48 lbs

500 lbs

### **TRIO-11 PACKAGES**











3.0

ANY FAMILY ADULT

PERFECT FOR

**IDEAL ENVIRONMENT** 

## **X-13**

Treat the X-13, a sensitive, gritty coastal kayak, with care and explore worlds unknown. A popular model among spear fishermen and divers, the X-13 comes with phenomenal storage and stability, not to be outdone by its speed

#### **CATEGORIES**





Fishing

Diving

#### **HIGHLIGHT**





Extra Storage

Fish Finder



Standing Platform

#### **SEATING**





### **SPECIFICATIONS**

13' 10"

29"

11.5"

60 lbs

450 lbs

## X-13 PACKAGE











4.0

COASTAL ADULTS

IDEAL ENVIRONMENT PERFECT FOR

### **X-CALIBER**

Meticulously designed, the X-Caliber was molded with a unique hull shape that will enable even the most water-fearing kayakers to feel comfortable. A perfect intro for the adventurous intermediate