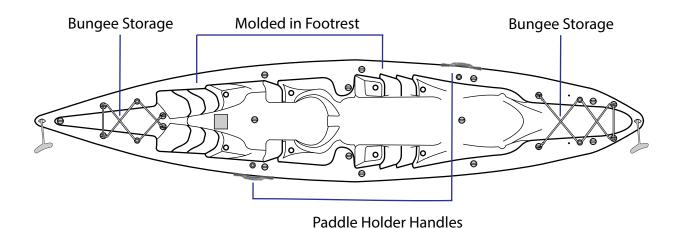

# X-SEAT

The X-Seat transitions easily into over 4 different positions, providing up to an additional 24 inches in height. Both the bottom and back rest provide a full range of motion, and can be folded up completely, allowing standing room and access to the included casting post. The interlocking design allows the user safety and stability when on the water, while still being able to remove the seat in seconds, for use as a beach or camp chair.