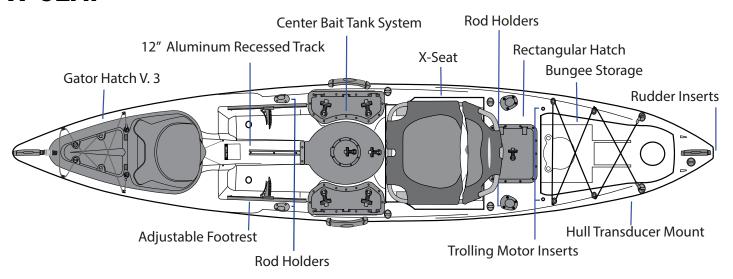

### **CENTER BAIT TANK SYSTEM**

Malibu Kayaks Stealth series always have been the leader in fishing kayaks that comes with a patented Center Bait Tank. Now the newly redesigned Center Bait Tank is a must have for any angler. The Center Bait Tank System now comes with a larger bait hatch access. We got rid of the screw in cap and put in a latch for quick and easy access. We improved the drainage system to allow for easier install for an optional pump kit. The hatch now comes with a secure frame for more stability.

### **GATOR HATCH V.3**

The new Gator Hatch comes with a spacious compartment to store equipment and your catch of the day. You can also simply lift the tray to access the kayak hull for even larger storage area.

# X-SEAT

The X-Seat transitions easily into over 4 different positions, providing up to an additional 24 inches in height. Both the bottom and back rest provide a full range of motion, and can be folded up completely, allowing standing room and access to the included casting post. The interlocking design allows the user safety and stability when on the water, while still being able to remove the seat in seconds, for use as a beach or camp chair.