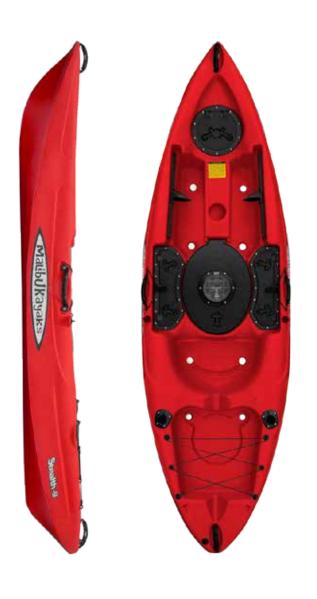

#### CAMO

| Kayak        | Standard Color |
|--------------|----------------|
| 3.4          | Blue           |
| Express      | Red            |
| Mini-X       | Mango          |
| Pro 2 Tandem | Lime           |
| Sierra-10    | Blue           |
| Trio-11      | Lime           |
| Stealth-9    | Red            |
| Stealth-12   | Midnight Camo  |
| Stealth-14   | Solar Camo     |
| X-13         | Atomic Camo    |
| X-Caliber    | Solar Camo     |
| X-Factor     | Lava Camo      |