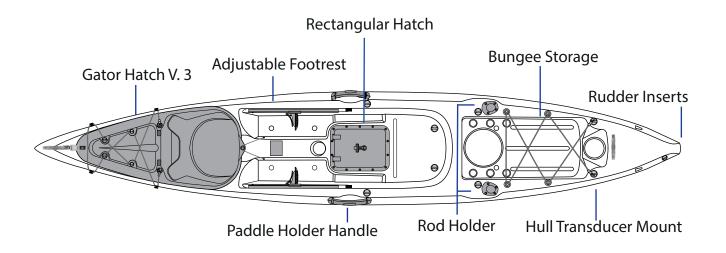

### **CENTER BAIT TANK SYSTEM**

Malibu Kayaks Stealth series always have been the leader in fishing kayaks that comes with a patented Center Bait Tank. Now the newly redesigned Center Bait Tank is a must have for any angler. The Center Bait Tank System now comes with a larger bait hatch access. We got rid of the screw in cap and put in a latch for quick and easy access. We improved the drainage system to allow for easier install for an optional pump kit. The hatch now comes with a secure frame for more stability.

### **GATOR HATCH V.3**

The new Gator Hatch comes with a spacious compartment to store equipment and your catch of the day. You can also simply lift the tray to access the kayak hull for even larger storage area.

# X-SEAT

The X-Seat transitions easily into over 4 different positions, providing up to an additional 24 inches in height. Both the bottom and back rest provide a full range of motion, and can be folded up completely, allowing standing room and access to the included casting post. The interlocking design allows the user safety and stability when on the water, while still being able to remove the seat in seconds, for use as a beach or camp chair.