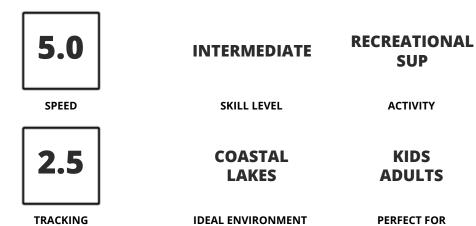

est opportunity to surf kayak at your best.

#### **CATEGORIES**



Recreational

#### **HIGHLIGHT**





Speed

Lightweight

### **SEATING**



### **SPECIFICATIONS**

11'4"

26"

**8"** 

36 lbs

200 lbs

# **3.4 PACKAGES**





4.5

5.0

SPEED

2.5

TRACKING

BEGINNER INTERMEDIATE

SURFING RECREATIONAL

**ACTIVITY** 

COASTAL CALM

SKILL LEVEL

KIDS SURFERS

IDEAL ENVIRONMENT

PERFECT FOR

### **EXPRESS**

Crash through the waves and fly to your favorite fishing spot. Built with aerodynamic crisp lines and lightweight polyethylene, the Express combines speed for kayak surfing and stability for fishing.

#### **CATEGORIES**



Recreational

#### **HIGHLIGHT**



Speed

#### **SEATING**





#### **SPECIFICATIONS**

14' 6"

27"

**8"**DEPTH

55 lbs

240 lbs

### **EXPRESS PACKAGES**







## MINI-X

Mini-X embodies the versatility and sophistication to be the top performing all around sit-on-top kayak. Venture out to bumpy rough waters to tackle your favorite fishing spot and paddle to the soothing lakeside all in one day.

#### **CATEGORIES**





Recreational

Family

#### **HIGHLIGHT**





Lighweight

Standing Platform

#### **SEATING**



#### **SPECIFICATIONS**

9' 3"

33.5"

12"

40 lbs

325 lbs

### **MINI-X PACKAGES**

#### **STANDARD**



### **RECREATIONAL**



4.5

3.0

ALL

SKILL LEVEL

**ANY** 

ALL

**STABILITY** 

4.0

4.0

**SPEED** 

**EVERYONE** 

**ACTIVITY** 

MANEUVERABILITY

TRACKING

IDEAL ENVIRONMENT

PERFECT FOR

### **PRO 2 TANDEM**

Pro 2 Tandem, the ultimate two seater kayak, designed for twice the fun. Fall in love exploring the magnificent l