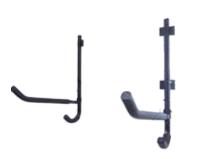

rent hatch styles is sure to be perfect fit!

### Bungee Cord & Webbings





Get an extra 8' of bungee with our bungee cord kit or additional webbing straps for replacement buckles.

### Malibu Kayak's Replacement Parts





Pick up extra Shock Cord Cleat to use with our bungee side handles and for easy bungee storage. Find more replacement parts at CODpaddlesports.com.

# **ACCESSORIES**

### **SPAREHAND**

**Tools Free** 

# **ACCESSORIES**

Grack

Multi-Kayak Storage System



TF-204-2s

Kayak Storage System



TF-104

Portable Rack for Kayaks



SKU CX-26

Double Sided Storage System



TF-507

5 Kayak Storage Rack With Caster Wheels



GL-0001

Wall Mount (Single Set)



SKU GL-0003

Catalina



GL-0005

Vertical Kayak Rack With Paddle



SKU

GL-0002

Wall Mount With Paddle Holder



SKU

GL-0004

Catalina Plus



SKU

GL-0006