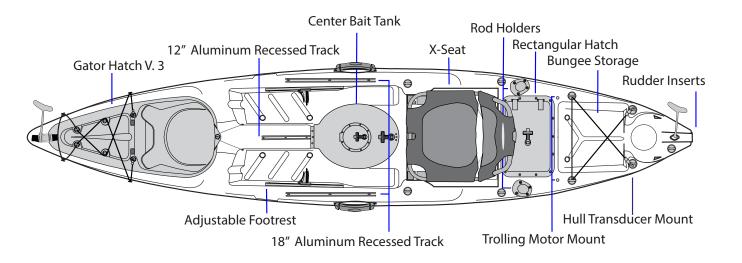

### **GATOR HATCH V.3**

The new Gator Hatch comes with a spacious compartment to store equipment and your catch of the day. You can also simply lift the tray to access the kayak hull for even larger storage area.

# X-SEAT

The X-Seat transitions easily into over 4 different positions, providing up to an additional 24 inches in height. Both the bottom and back rest provide a full range of motion, and can be folded up completely, allowing standing room and access to the included casting post. The interlocking design allows the user safety and stability when on the water, while still being able to remove the seat in seconds, for use as a beach or camp chair.