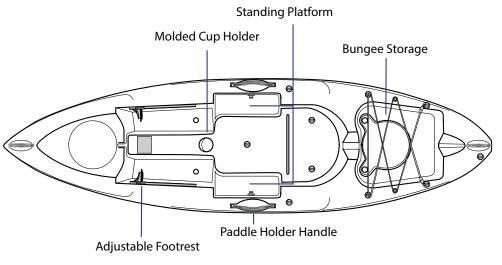

# X-SEAT

The X-Seat transitions easily into over 4 different positions, providing up to an additional 24 inches in height. Both the bottom and back rest provide a full range of motion, and can be folded up completely, allowing standing room and access to the included casting post. The interlocking design allows the user safety and stability when on the water, while still being able to remove the seat in seconds, for use as a beach or camp chair.