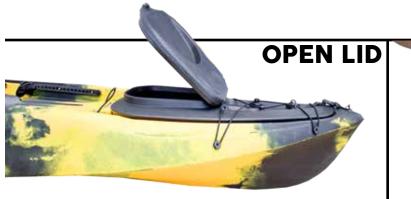

### **CENTER BAIT TANK SYSTEM**

Malibu Kayaks Stealth series always have been the leader in fishing kayaks that comes with a patented Center Bait Tank. Now the newly redesigned Center Bait Tank is a must have for any angler. The Center Bait Tank System now comes with a larger bait hatch access. We got rid of the screw in cap and put in a latch for quick and easy access. We improved the drainage system to allow for easier install for an optional pump kit. The hatch now comes with a secure frame for more stability.

### **GATOR HATCH V.3**

The new Gator Hatch comes with a spacious compartment to store equipment and your catch of the day. You can also simply lift the tray to access the kayak hull for even larger storage area.