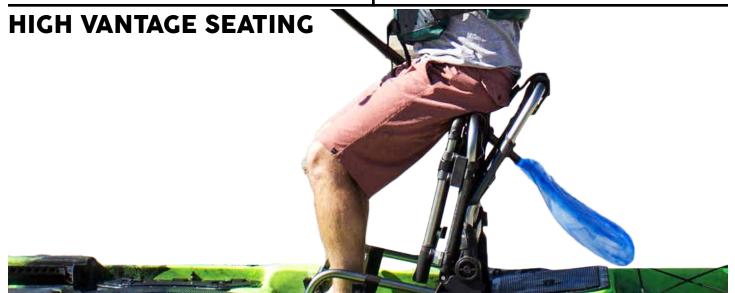

# X-SEAT

The X-Seat transitions easily into over 4 different positions, providing up to an additional 24 inches in height. Both the bottom and back rest provide a full range of motion, and can be folded up completely, allowing standing room and access to the included casting post. The interlocking design allows the user safety and stability when on the water, while still being able to remove the seat in seconds, for use as a beach or camp chair.