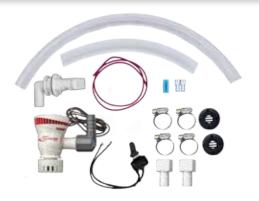

### **CENTER BAIT TANK SYSTEM**

Malibu Kayaks Stealth series always have been the leader in fishing kayaks that comes with a patented Center Bait Tank. Now the newly redesigned Center Bait Tank is a must have for any angler. The Center Bait Tank System now comes with a larger bait hatch access. We got rid of the screw in cap and put in a latch for quick and easy access. We improved the drainage system to allow for easier install for an optional pump kit. The hatch now comes with a secure frame for more stability.