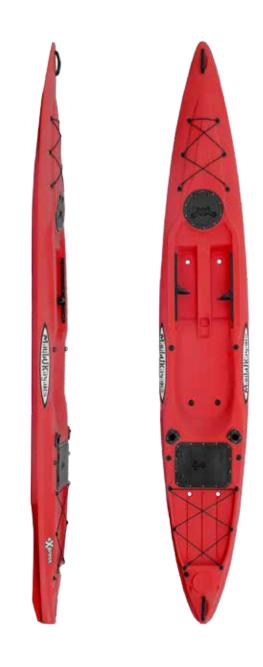

suit performance surfing with ease of motion. They are the peak in performance giving you the greatest opportunity to surf kayak at your best.

#### **CATEGORIES**



Recreational

#### **HIGHLIGHT**





Speed

Lightweight

### **SEATING**



### **SPECIFICATIONS**

11'4"

26"

**8"** 

36 lbs

200 lbs

# **3.4 PACKAGES**





4.5

5.0

SPEED

2.5

TRACKING

BEGINNER INTERMEDIATE

SURFING RECREATIONAL

**ACTIVITY** 

COASTAL CALM

SKILL LEVEL

KIDS SURFERS

IDEAL ENVIRONMENT

PERFECT FOR

### **EXPRESS**

Crash through the waves and fly to your favorite fishing spot. Built with aerodynamic crisp lines and lightweight polyethylene, the Express combines speed for kayak surfing and stability for fishing.

#### **CATEGORIES**



Recreational

#### **HIGHLIGHT**



Speed

#### **SEATING**





#### **SPECIFICATIONS**

14' 6"

27"

**8"**DEPTH

55 lbs

240 lbs

### **EXPRESS PACKAGES**







## MINI-X

Mini-X embodies the versatility and sophistication to be the top performing all around sit-on-top kayak. Venture out to bumpy rough waters to tackle your favorite fishing spot and paddle to the soothing lakeside all in one day.

#### **CATEGORIES**





Recreational

Family

#### **HIGHLIGHT**





Lighweight

Standing Platform

#### **SEATING**



#### **SPECIFICATIONS**

9' 3"

33.5"

12"

40 lbs

325 lbs

### **MINI-X PACKAGES**

#### **STANDARD**



### **RECREATIONAL**



4.5

3.0

ALL

SKILL LEVEL

**ANY** 

ALL

**STABILITY** 

4.0

4.0

**SPEED** 

**EVERYONE** 

**ACTIVITY** 

MANEUVERABILITY

TRACKING

IDEAL ENVIRONMENT

PERFECT FOR

### **PRO 2 TANDEM**

Pro 2 Tandem,