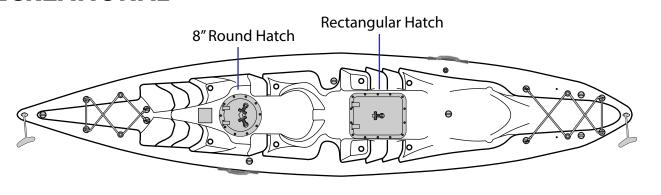

### **GATOR HATCH V.3**

The new Gator Hatch comes with a spacious compartment to store equipment and your catch of the day. You can also simply lift the tray to access the kayak hull for even larger storage area.