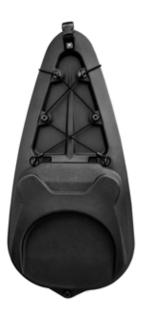

### **GATOR HATCH V.3**

The new Gator Hatch comes with a spacious compartment to store equipment and your catch of the day. You can also simply lift the tray to access the kayak hull for even larger storage area.