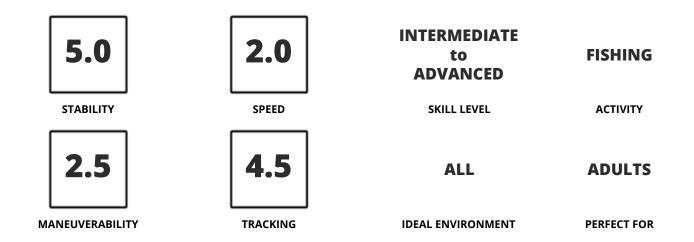

ATING**



#### **SPECIFICATIONS**

12' 4"

33"

12"

57 lbs

450 lbs

### **STEALTH-12 PACKAGES**

#### X-SEAT



#### **SEAT TRAY**



**INTERMEDIATE** 3.0 **FISHING** to **ADVANCED STABILITY SPEED** SKILL LEVEL **ACTIVITY** 4.0 ALL **ADULTS MANEUVERABILITY** TRACKING **IDEAL ENVIRONMENT** PERFECT FOR

# STEALTH-14

The top of the line Stealth series, the Stealth-14, our popular fishing kayak with our patented Gator Hatch, 3-Piece Center Bait Tank System, and the revolutionary X-Seat. A must for the discerning angler who demands everything.

#### **CATEGORIES**



Fishin

#### **HIGHLIGHT**







orago Eich Einda

101



Standing Platform Live Bait Tank

#### **SEATING**



### **SPECIFICATIONS**



33"

12"

64 lbs

550 lbs

## STEALTH-14 PACKAGES

#### X-SEAT



#### **SEAT TRAY**





## **TRIO-11**

Boasting a max capacity of 500 lbs, the first of its kind Trio-11 allows for 3 passengers with stable tracking throughout the hull. Whether you want to teach the kids how to fish or just get them out of the house, it has never been more affordable for the whole family to participate in an activity with endless possibilities

#### **CATEGORIES**





Recreational

l Far

#### **HIGHLIGHT**





Extra Seating

Fish Finde



xtra Storage

#### **SEATING**



#### **SPECIFICATIONS**

11' 4"

33"
WIDTH

13"
DEPTH

48 lbs

500 lbs

### **TRIO-11 PACKAGES**











3.0

ANY FAMILY ADULT

PERFECT FOR

**IDEAL ENVIRONMENT** 

## **X-13**

Treat the X-13, a sensitive, gritty coastal kayak, with care and explore worlds unknown. A popular model among spear fishermen and divers, th