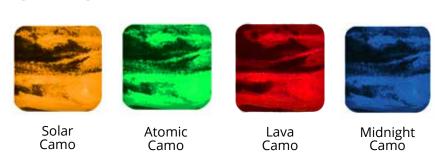

#### **SOLID**

#### CAMO

| Kayak        | Standard Color |
|--------------|----------------|
| 3.4          | Blue           |
| Express      | Red            |
| Mini-X       | Mango          |
| Pro 2 Tandem | Lime           |
| Sierra-10    | Blue           |
| Trio-11      | Lime           |
| Stealth-9    | Red            |
| Stealth-12   | Midnight Camo  |
| Stealth-14   | Solar Camo     |
| X-13         | Atomic Camo    |
| X-Caliber    | Solar Camo     |
| X-Factor     | Lava Camo      |