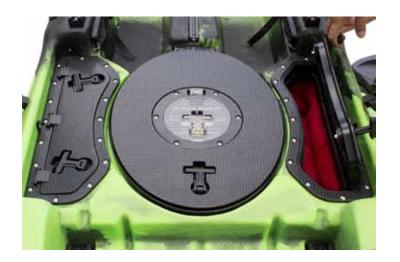

### **CENTER BAIT TANK SYSTEM**

Malibu Kayaks Stealth series always have been the leader in fishing kayaks that comes with a patented Center Bait Tank. Now the newly redesigned Center Bait Tank is a must have for any angler. The Center Bait Tank System now comes with a larger bait hatch access. We got rid of the screw in cap and put in a latch for quick and easy access. We improved the drainage system to allow for easier install for an optional pump kit. The hatch now comes with a secure frame for more stability.

#### **DRAIN PLUG**

#### **REMOVABLE BUCKET**