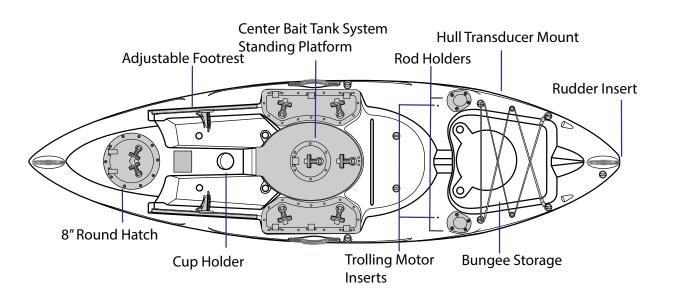

### **CENTER BAIT TANK SYSTEM**

Malibu Kayaks Stealth series always have been the leader in fishing kayaks that comes with a patented Center Bait Tank. Now the newly redesigned Center Bait Tank is a must have for any angler. The Center Bait Tank System now comes with a larger bait hatch access. We got rid of the screw in cap and put in a latch for quick and easy access. We improved the drainage system to allow for easier install for an optional pump kit. The hatch now comes with a secure frame for more stability.

#### **DRAIN PLUG**

#### **REMOVABLE BUCKET**