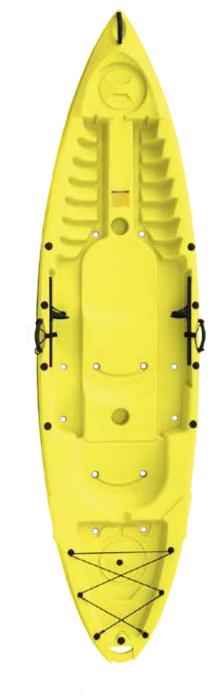

### **CENTER BAIT TANK SYSTEM**

Malibu Kayaks Stealth series always have been the leader in fishing kayaks that comes with a patented Center Bait Tank. Now the newly redesigned Center Bait Tank is a must have for any angler. The Center Bait Tank System now comes with a larger bait hatch access. We got rid of the screw in cap and put in a latch for quick and easy access. We improved the drainage system to allow for easier install for an optional pump kit. The hatch now comes with a secure frame for more stability.

#### **DRAIN PLUG**

#### **REMOVABLE BUCKET**

### **GATOR HATCH V.3**

The new Gator Hatch comes with a spacious compartment to store equipment and your catch of the day. You can also simply lift the tray to access the kayak hull for even larger storage area.