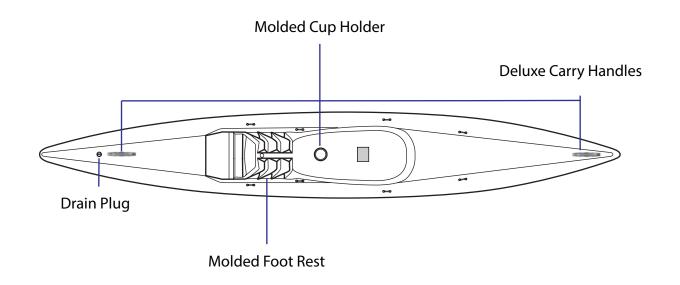

### **CENTER BAIT TANK SYSTEM**

Malibu Kayaks Stealth series always have been the leader in fishing kayaks that comes with a patented Center Bait Tank. Now the newly redesigned Center Bait Tank is a must have for any angler. The Center Bait Tank System now comes with a larger bait hatch access. We got rid of the screw in cap and put in a latch for quick and easy access. We improved the drainage system to allow for easier install for an optional pump kit. The hatch now comes with a secure frame for more stability.

#### **DRAIN PLUG**

#### **REMOVABLE BUCKET**

### **GATOR HATCH V.3**

The new Gator Hatch comes with a spacious compartment to store equipment and your catch of the day. You can also simply lift the tray to access the kayak hull for even larger storage area.