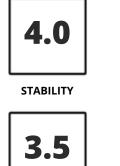

in an activity with endless possibilities

#### **CATEGORIES**





Recreational

l Far

#### **HIGHLIGHT**





Extra Seating

Fish Finde



xtra Storage

#### **SEATING**



#### **SPECIFICATIONS**

11' 4"

33"
WIDTH

13"
DEPTH

48 lbs

500 lbs

### **TRIO-11 PACKAGES**











3.0

ANY FAMILY ADULT

PERFECT FOR

**IDEAL ENVIRONMENT** 

## **X-13**

Treat the X-13, a sensitive, gritty coastal kayak, with care and explore worlds unknown. A popular model among spear fishermen and divers, the X-13 comes with phenomenal storage and stability, not to be outdone by its speed

#### **CATEGORIES**





Fishing

Diving

#### **HIGHLIGHT**





Extra Storage

Fish Finder



Standing Platform

#### **SEATING**





### **SPECIFICATIONS**

13' 10"

29"

11.5"

60 lbs

450 lbs

## X-13 PACKAGE











4.0

COASTAL ADULTS

IDEAL ENVIRONMENT PERFECT FOR

### **X-CALIBER**

Meticulously designed, the X-Caliber was molded with a unique hull shape that will enable even the most water-fearing kayakers to feel comfortable. A perfect intro for the adventurous intermediate kayakers.

#### **CATEGORIES**





Diving

Hunting

#### **HIGHLIGHT**





Extra Storage

### **SEATING**



#### **SPECIFICATIONS**

LENGTH

WIDTH

12" DEPTH

52 lbs **HULL WEIGHT** 

400 lbs MAX CAPACITY

# X-CALIBER PACKAGES





### X-FACTOR

Bursting with storage space, the X-Factor comes with endless possibilities. A great introduction to kayak fishing, the X-Factor cuts through the roughest chop and swell. You'll understand why the X-Factor has been nicknamed the "pickup truck" kayak.

#### **CATEGORIES**