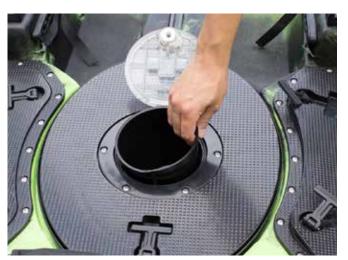

### **CENTER BAIT TANK SYSTEM**

Malibu Kayaks Stealth series always have been the leader in fishing kayaks that comes with a patented Center Bait Tank. Now the newly redesigned Center Bait Tank is a must have for any angler. The Center Bait Tank System now comes with a larger bait hatch access. We got rid of the screw in cap and put in a latch for quick and easy access. We improved the drainage system to allow for easier install for an optional pump kit. The hatch now comes with a secure frame for more stability.

#### **DRAIN PLUG**