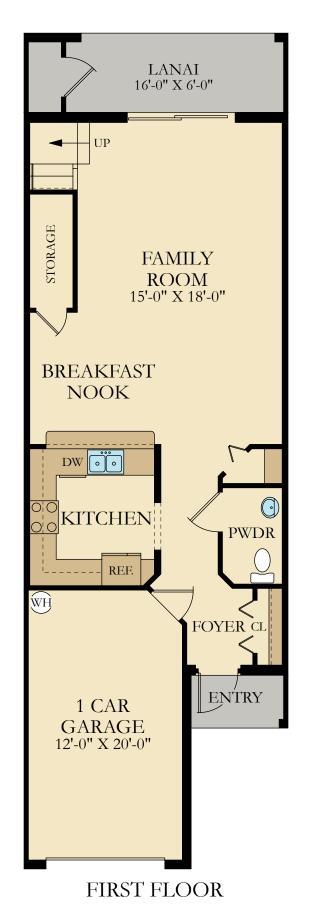

1,879 Sq. Ft. Living A/C

29 Sq. Ft. Entry

120 Sq. Ft. Lanai

2,288 Sq. Ft. Total

260 Sq. Ft. Garage

1,879 sq ft 3 beds · 2.5 baths

1-car garage

Virtual Tour