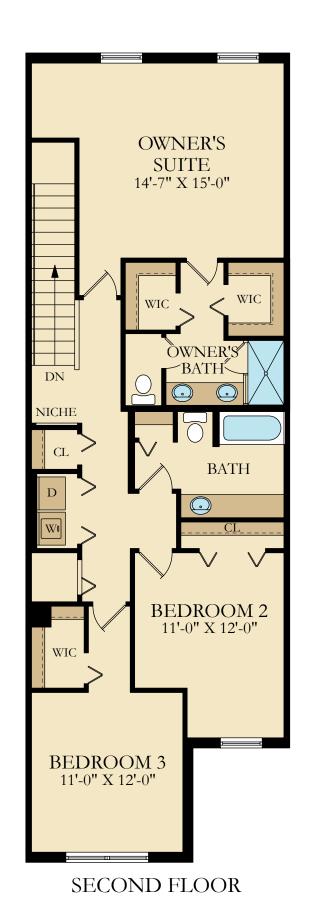

1,879 Sq. Ft. Living A/C

29 Sq. Ft. Entry

120 Sq. Ft. Lanai

2,288 Sq. Ft. Total

260 Sq. Ft. Garage

1,879 sq ft 3 beds · 2.5 baths

1-car garage

Virtual Tour