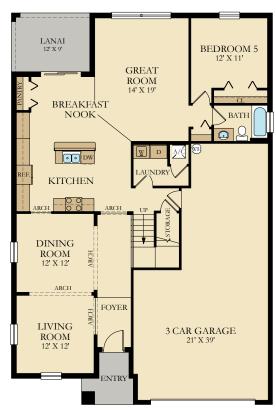

3,231 Sq. Ft. Living A/C

50 Sq. Ft. Entry

54 Sq. Ft. Lanai

703 Sq. Ft. Garage

4,038 Sq. Ft. Total

FIRST FLOOR

Owner's Suite

Bonus Room

Dining Room & Living Room

Monte Carlo Model Photos - Lorraine Lakes

Please see your New Home Consultant and/or home purchase agreement for actual features designated as an Everything's Included features, amenities, floor plans, elevations, and designs vary and are subject to changes or substitution without notice. Items shown are artist's renderings and may contain options that are not standard on all models or not included in the purchase price. Availability may vary. Sq. ft./acreage/dimensions will differ. Garage/bay sizes may vary from home to home and may not accommodate all vehicles. This is not an offer in states where prior registration is required. Void where prohibited by law. Copyright © 2023 Lennar Corporation, Lennar, the Lennar logo, WCI, the WCI logo, Everything's Included and the Everything's Included logo are U.S. registered service marks or service marks of Lennar Corporation and/or its subsidiaries. LENNAR HOMES LLC CBC038894 and CGC1523282. LENNAR REALTY INC (CQ1013633) 06/23.