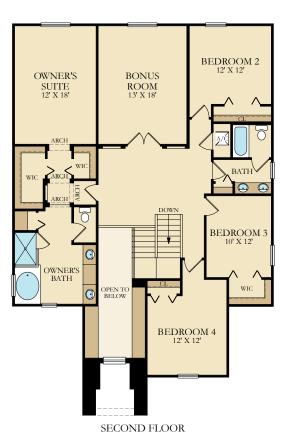

3,231 Sq. Ft. Living A/C

50 Sq. Ft. Entry

54 Sq. Ft. Lanai

703 Sq. Ft. Garage

4,038 Sq. Ft. Total

FIRST FLOOR

Owner's Suite

Bonus Room