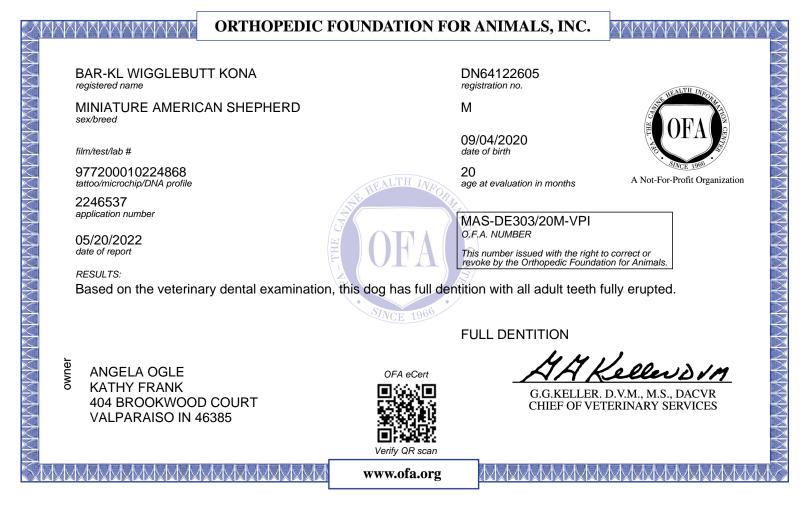

### **ORTHOPEDIC FOUNDATION FOR ANIMALS, INC.**

BAR-KL WIGGLEBUTT KONA registered name

MINIATURE AMERICAN SHEPHERD sex/breed

film/test/lab #

977200010224868 tattoo/microchip/DNA profile

2246537 application number

05/20/2022 date of report

#### RESULTS:

The results of the examination submitted to OFA indicate that no evidence of patellar luxation was recognized.

ANGELA OGLE KATHY FRANK 404 BROOKWOOD COURT VALPARAISO IN 46385

OFA eCert

DN64122605 registration no.

Μ

09/04/2020 date of birth

20 age at evaluation in months

MAS-PA1714/20M/P-VPI O.F.A. NUMBER This number issued with the right to correct or

revoke by the Orthopedic Foundation for Animals.

NORMAL - PRACTITIONER

olevor M

G.G.KELLER. D.V.M., M.S., DACVR CHIEF OF VETERINARY SERVICES

This electronic OFA certificate was generated on: 05/20/2022

This certification can be verified on the OFA website by entering the dog's registration number into the orange search box located at the top of the page or by scanning the QR code above.