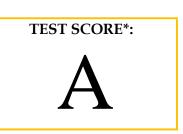

## **CERTIFICATE OF RESULTS**

OWNERS NAME: PET'S NAME\*\*: ANGELA OGLE WIGGLEBUTT TYRION

PET'S REGISTRATION #: PET'S BREED: TEST: DATE: DN 58452201 MINIATURE AMERICAN SHEPHERD CHONDRODYSPLASIA (CDPA) 10/25/2021

### **Test Score Explanation:**

(CLEAR/NORMAL): These dogs have two copies of the normal gene and do not possess the mutation that leads to shortened legs.

For detailed result explanation please visit our website: