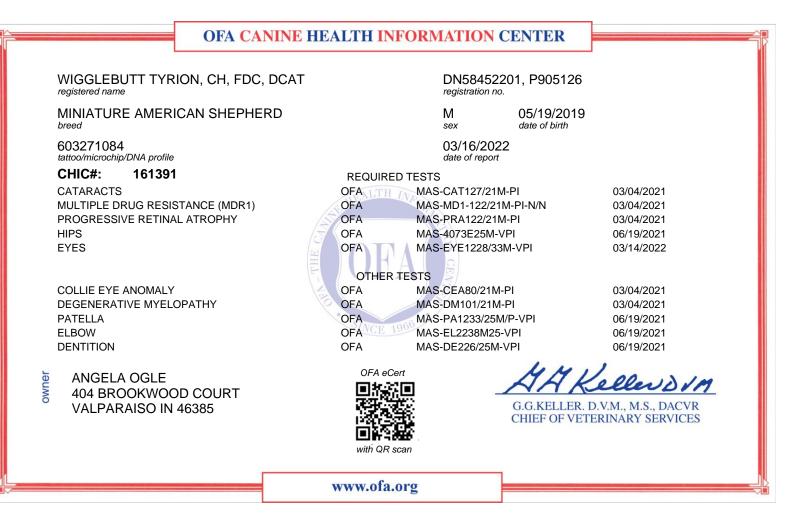

#### WIGGLEBUTT TYRION registered name

MINIATURE AMERICAN SHEPHERD breed

film/test/lab #

603271084 tattoo/microchip/DNA profile

ANGELA & BILL OGLE

404 BROOKWOOD CT

VALPARAISO IN 46385

2168191 application number

06/24/2021 date of report

#### RESULTS:

owner

The results of the examination submitted to OFA indicate that no evidence of patellar luxation was recognized.

NORMAL - PRACTITIONER

DN58452201, P905126

registration no.

05/19/2019

O.F.A. NUMBER

age at evaluation in months

MAS-PA1233/25M/P-VPI

This number issued with the right to correct or revoke by the Orthopedic Foundation for Animals.

date of birth

Μ

sex

25

olevor M