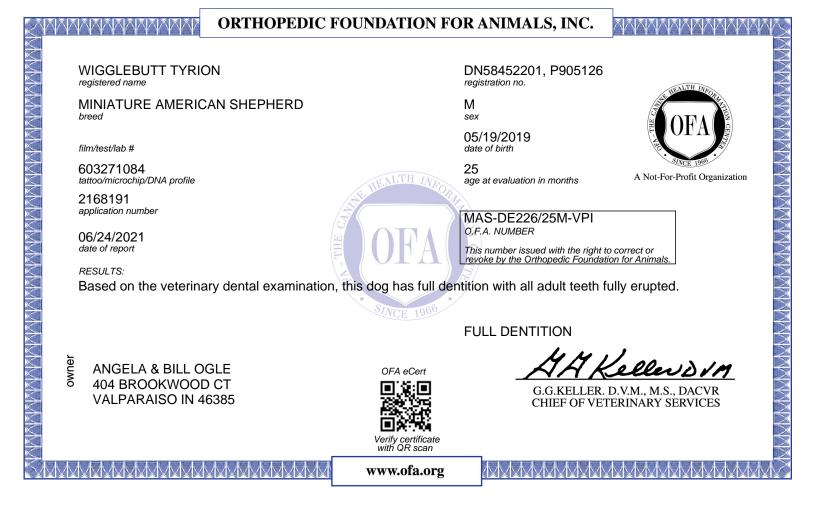

### **ORTHOPEDIC FOUNDATION FOR ANIMALS, INC.**

#### WIGGLEBUTT TYRION registered name

MINIATURE AMERICAN SHEPHERD breed

film/test/lab #

603271084 tattoo/microchip/DNA profile

ANGELA & BILL OGLE

404 BROOKWOOD CT

VALPARAISO IN 46385

2168191 application number

06/24/2021 date of report

#### RESULTS:

owner

The results of the examination submitted to OFA indicate that no evidence of patellar luxation was recognized.

NORMAL - PRACTITIONER

DN58452201, P905126

registration no.

05/19/2019

O.F.A. NUMBER

age at evaluation in months

MAS-PA1233/25M/P-VPI

This number issued with the right to correct or revoke by the Orthopedic Foundation for Animals.

date of birth

Μ

sex

25

olevor M