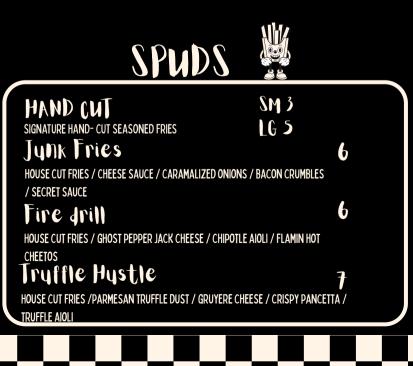

# BURGER

SIGNATURE BURGERS

14

14

13

13

DOUBLE SMASH PATTIES SERVED ON A POTATO BUN MAKE IT A COMBO +4 INCLUDES SM. FRY AND SODA