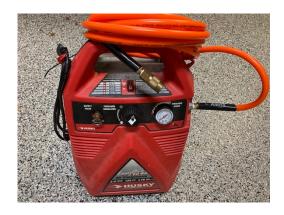

Small Air Compressor. 2.0 SCFM, 135 psi, 1.75 gal. 110 volt. Large enough to drive 18 gage nailer/stapler. New hose. Rarely used. \$40. Contact ron.schlechtweg@gmail.com