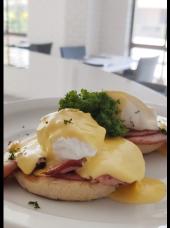

## Casa Mia Breakfast Menu

| Raisin Toast<br>With Butter and a selection of Jams.                                                                                                       | 6.9  |
|------------------------------------------------------------------------------------------------------------------------------------------------------------|------|
| On Toast<br>Baked beans or Spaghetti or Eggs on toast                                                                                                      | 8.9  |
| Casa Mia Bacon, eggs, tomato, sausage, mushrooms, baked beans, hash brown and toast                                                                        | 18.9 |
| Continental Choice of cornflakes, just right, special k, weet- bix or sultana bran with side of peaches, vanilla yoghurt, toast and a selection of spreads | 12.9 |
| <b>多.</b> E.T<br>Bacon, Eggs & Tomato, white or wholemeal toast                                                                                            | 11.9 |
| Eggs Benedict Poached Eggs on English muffin and hollandaise sauce.                                                                                        |      |
| w/ Bacon or Ham                                                                                                                                            | 14.9 |
| w/ Smoked Salmon                                                                                                                                           | 18.9 |
| Smashed Avocado Fresh smashed avocado on sour dough toast, roosted capsicums, & crumbled feta cheese                                                       | 16.9 |
| Vegetarian Eggs, hash brown, mushrooms, tomato, spinach, baked beans and toast                                                                             | 15.9 |
| Vegan<br>Mushrooms, tomato, spinach, backed beans, hash<br>brown, tofu scramble and toast                                                                  | 15.9 |