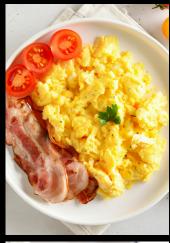

## Casa Mia Breakfast Menu

| Raisin Toast<br>With Butter and a selection of Jams.                                                                                                       | 6.9  |
|------------------------------------------------------------------------------------------------------------------------------------------------------------|------|
| On Toast<br>Baked beans or Spaghetti or Eggs on toast                                                                                                      | 8.9  |
| Casa Mia Bacon, eggs, tomato, sausage, mushrooms, baked beans, hash brown and toast                                                                        | 18.9 |
| Continental Choice of cornflakes, just right, special k, weet- bix or sultana bran with side of peaches, vanilla yoghurt, toast and a selection of spreads | 12.9 |
| <b>多.</b> E.T<br>Bacon, Eggs & Tomato, white or wholemeal toast                                                                                            | 11.9 |
| Eggs Benedict Poached Eggs on English muffin and hollandaise sauce.                                                                                        |      |
| w/ Bacon or Ham                                                                                                                                            | 14.9 |
| w/ Smoked Salmon                                                                                                                                           | 18.9 |
| Smashed Avocado Fresh smashed avocado on sour dough toast, roosted capsicums, & crumbled feta cheese                                                       | 16.9 |
| Vegetarian Eggs, hash brown, mushrooms, tomato, spinach, baked beans and toast                                                                             | 15.9 |
| Vegan<br>Mushrooms, tomato, spinach, backed beans, hash<br>brown, tofu scramble and toast                                                                  | 15.9 |