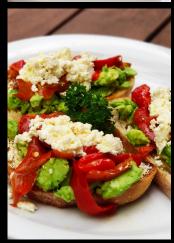

## Casa Mia Breakfast Menu

| Raisin Toast<br>With Butter and a selection of Jams.                                                                                                       | 6.9  |
|------------------------------------------------------------------------------------------------------------------------------------------------------------|------|
| On Toast<br>Baked beans or Spaghetti or Eggs on toast                                                                                                      | 8.9  |
| Casa Mia Bacon, eggs, tomato, sausage, mushrooms, baked beans, hash brown and toast                                                                        | 18.9 |
| Continental Choice of cornflakes, just right, special k, weet- bix or sultana bran with side of peaches, vanilla yoghurt, toast and a selection of spreads | 12.9 |
| <b>多.</b> E.T<br>Bacon, Eggs & Tomato, white or wholemeal toast                                                                                            | 11.9 |
| Eggs Benedict Poached Eggs on English muffin and hollandaise sauce.                                                                                        |      |
| w/ Bacon or Ham                                                                                                                                            | 14.9 |
| w/ Smoked Salmon                                                                                                                                           | 18.9 |
| Smashed Avocado Fresh smashed avocado on sour dough toast, roosted capsicums, & crumbled feta cheese                                                       | 16.9 |
| Vegetarian Eggs, hash brown, mushrooms, tomato, spinach, baked beans and toast                                                                             | 15.9 |
| Vegan<br>Mushrooms, tomato, spinach, backed beans, hash<br>brown, tofu scramble and toast                                                                  | 15.9 |