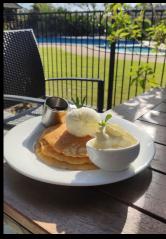

Frappe

| 2 x Pancakes, bacon,eggs & maple syrup                                   |      |  |  |
|--------------------------------------------------------------------------|------|--|--|
| Buttermille Pancakes                                                     |      |  |  |
| With butter, maple syrup, ice cream & cream.                             |      |  |  |
| Two stack                                                                | 11.9 |  |  |
| Three stack                                                              | 13.9 |  |  |
| Nutella Pancakes                                                         |      |  |  |
| With Nutella, ice cream & cream.                                         |      |  |  |
| Two stack                                                                | 11.9 |  |  |
| Three stack                                                              | 14.9 |  |  |
| Berry Pancakes                                                           |      |  |  |
| With Mixed Berries, ice cream & cream.                                   |      |  |  |
| Two stack                                                                | 11.9 |  |  |
| Three stack                                                              | 14.9 |  |  |
| Extras: Gluten Free, Sourdough toast, Hollandaise                        |      |  |  |
| sauce, egg, bacon, mushrooms, wilted spinach,                            |      |  |  |
| avocado, hash brown, tomato, sausage, baked beans, spaghetti, ice cream. |      |  |  |
|                                                                          |      |  |  |