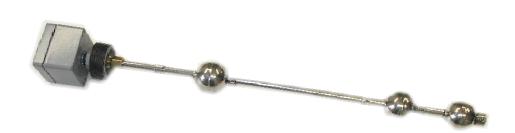

### DESCRIPTION

Sigma Series 1500 Float Level Switches are specifically designed to meet the harsh conditions found in industrial, municipal, environmental and machine level control applications.

Available with up to four (4) level stages, the Series 1500 utilizes hermetically sealed reed switches actuated by a magnetic embedded in the float. Floats are restricted in their movement by positive float stops.

A Nema 4X weatherproof head contains a screw terminal barrier strip for field connections.

Floats are provided as standard in 316SS or Buna N, however, many other non-metallic materials are available as special order.

1-1/2" or 2" NPT process connections facilitate ease of installation in tanks, drums or sight glass.

Multiple stage independent switches permit both pump control and alarm functions to be carried out by a single switch assembly, easily installed through a tank top mounted fitting.