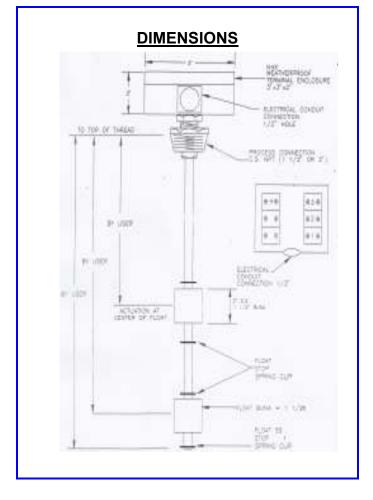

A Nema 4X weatherproof head contains a screw terminal barrier strip for field connections.

Floats are provided as standard in 316SS or Buna N, however, many other non-metallic materials are available as special order.

1-1/2" or 2" NPT process connections facilitate ease of installation in tanks, drums or sight glass.

Multiple stage independent switches permit both pump control and alarm functions to be carried out by a single switch assembly, easily installed through a tank top mounted fitting.

#### Construction:

316SS Shaft, Brass Unions, (SS Optional) C.S. Process Connection (SS Optional) Ryton Terminal, Weatherproof Head

### **Electrical Connections:**

Screw Terminal Barrier Strip in Ryton Head, 1/2" Conduit Connection